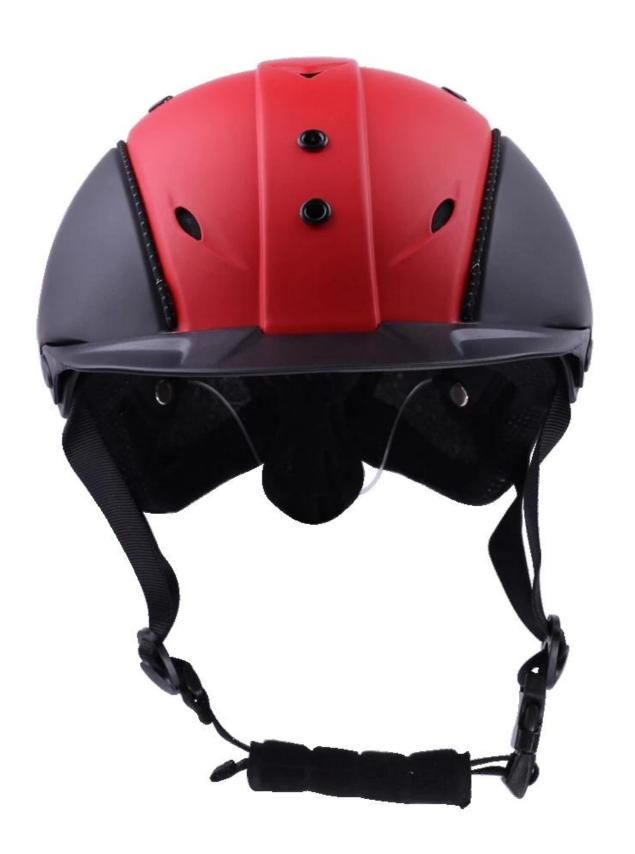

| Removable and washable lining                                                                 |
| Color                   | PANTONE                                                                                       |
| Sample time             | 3-7 working day                                                                               |
| MOQ                     | 500 PCS                                                                                       |
| Packing detail          | Inner packing: a cloth bag and a box                                                          |
|                         | Outer packing: 9 pcs/carton Carton size: 67*31.5*52.5CM                                       |

## The detail pictures of helmets for equestrian helmets:

























### **Packagaing information**

Items per Carton: 9 Pieces/Carton

Package Measurements: Carton size: 67\*31.5\*52.5CM

Gross Weight: 4.50 kg

Package Type: 1PCS/PP bag wth color box, 9 PCS PER BROWN CARTON

# The head circumference knowledge of equestrian helmet:

#### **European Headform:**

An Oval shaped helmet is designed for a rider's head with a dimension which is considerably fit for Europeans.

#### **Generic headform:**

A generic headform helmet is designed for a rider's head with a dimension which is slightly longer front-to-back than its side-to-side measurement.

#### Asian headform:

A Round shaped helmet is designed for a rider's head with a dimension which is condierably fit for Asians.



#### **Our Test lab:**

Even though we have considered every nec