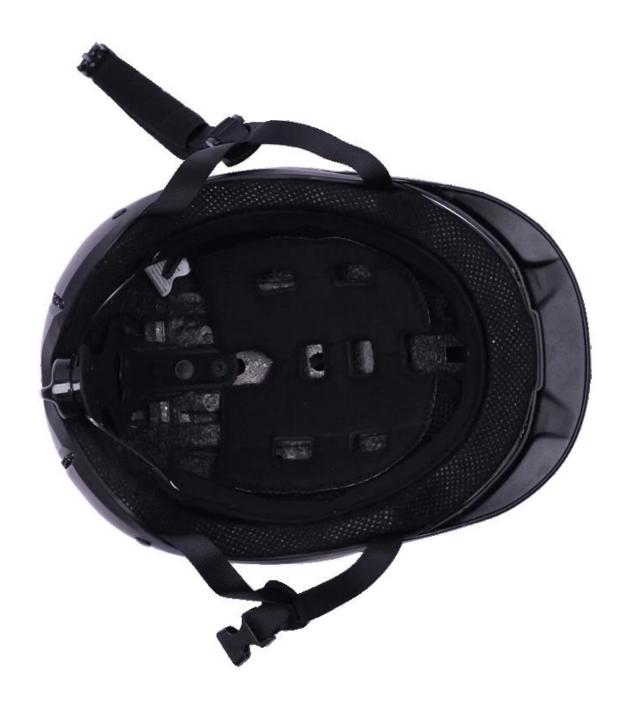

## The detail pictures of helmets for equestrian helmets:

### The description of best equestrian helmet:

- Elegant design: This design is very , in the process of riding , people wear more cool.
- The high quality eco-friendly ABS shell with injection technology.
- The high density black EPS material is imported from American,
- The helmet accessories: adjustable chin strap with quick-release buckle; rear lock adjustment; cool comfortable pads;
- Certification: CE EN1384, VG1 certified for impact protection.