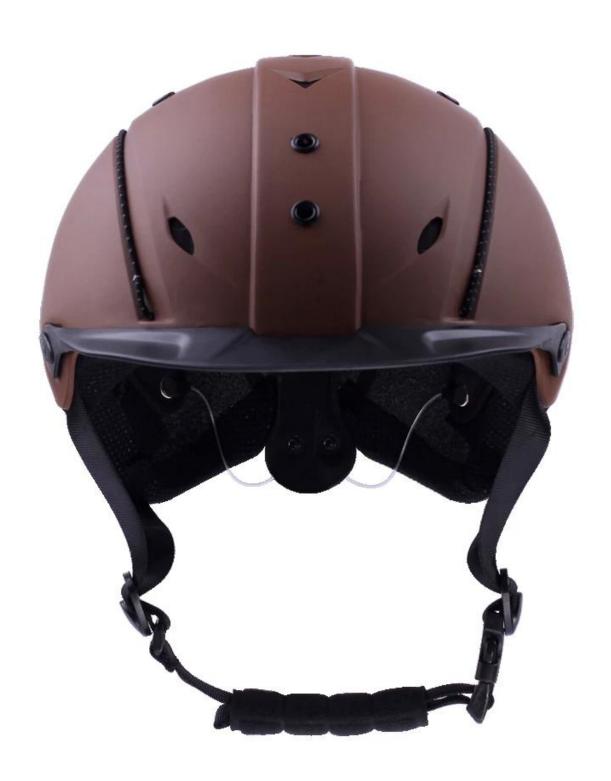

| Removable and washable lining                                                                 |
| Color                   | PANTONE                                                                                       |
| Sample time             | 3-7 working day                                                                               |
| MOQ                     | 500 PCS                                                                                       |
| Packing detail          | Inner packing: a cloth bag and a box                                                          |
|                         | Outer packing: 9 pcs/carton Carton size: 67*31.5*52.5CM                                       |

## The detail pictures of helmets for equestrian helmets:

























### **Packagaing information**

Items per Carton: 9 Pieces/Carton

Package Measurements: Carton size: 67\*31.5\*52.5CM

Gross Weight: 4.50 kg

Package Type: 1PCS/PP bag wth color box, 9 PCS PER BROWN CARTON

# The head circumference knowledge of equestrian helmet:

#### **European Headform:**

An Oval shaped helmet is designed for a rider's head with a dimension which is considerably fit for Europeans.

#### **Generic headform:**

A generic headform helmet is designed for a rider's head with a dimension which is slightly longer front-to-back than its side-to-side measurement.

#### Asian headform:

A Round shaped helmet is designed for a rider's head with a dimension which is condierably fit for Asians.



#### **Our Test lab:**

Even though we have considered every necessary eleme