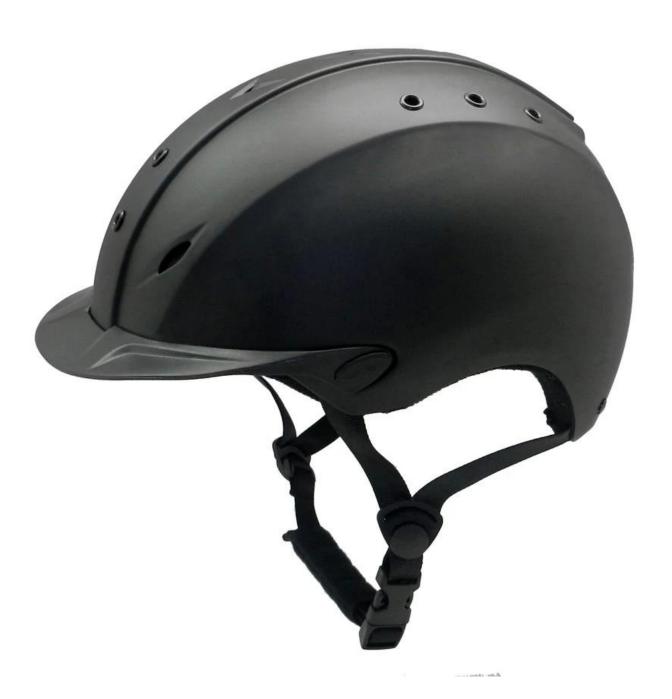

ng                  | Removable and washable lining                                                                 |
| Color                   | PANTONE                                                                                       |
| Sample time             | 3-7 working day                                                                               |
| MOQ                     | 500 PCS                                                                                       |
| Packing detail          | Inner packing: a cloth bag and a box                                                          |
|                         | Outer packing: 9 pcs/carton Carton size: 67*31.5*52.5CM                                       |

## The detail pictures of helmets for equestrian helmets:

























### **Packagaing information**

Items per Carton: 9 Pieces/Carton

Package Measurements: Carton size: 67\*31.5\*52.5CM

Gross Weight: 4.50 kg

Package Type: 1PCS/PP bag wth color box, 9 PCS PER BROWN CARTON

# The head circumference knowledge of equestrian helmet:

#### **European Headform:**

An Oval shaped helmet is designed for a rider's head with a dimension which is considerably fit for Europeans.

#### **Generic headform:**

A generic headform helmet is designed for a rider's head with a dimension which is slightly longer front-to-back than its side-to-side measurement.

#### Asian headform:

A Round shaped helmet is designed for a rider's head with a dimension which is condierably fit for Asians.



#### **Our Test lab:**

Even though we have considered every n