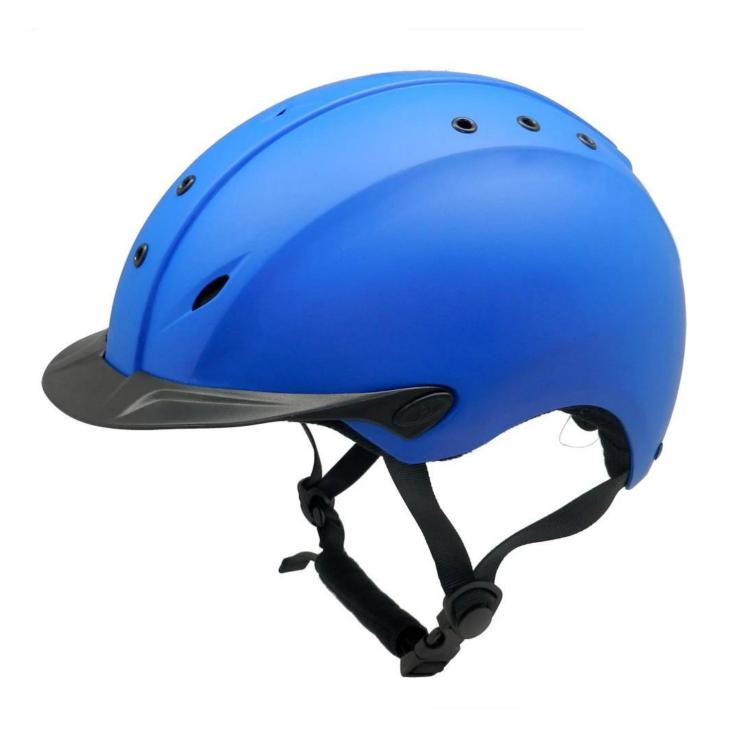

## The detail pictures of helmets for equestrian helmets:

### The description of best equestrian helmet:

- Elegant design: This design is very , in the process of riding , people wear more cool.
- The high quality eco-friendly ABS shell with injection technology.
- The high density black EPS material is imported from American,
- The helmet accessories: adjustable chin strap with quick-release buckle; rear lock adjustment; cool comfortable pads;
- Certification: CE EN1384, VG1 certified for impact protection.