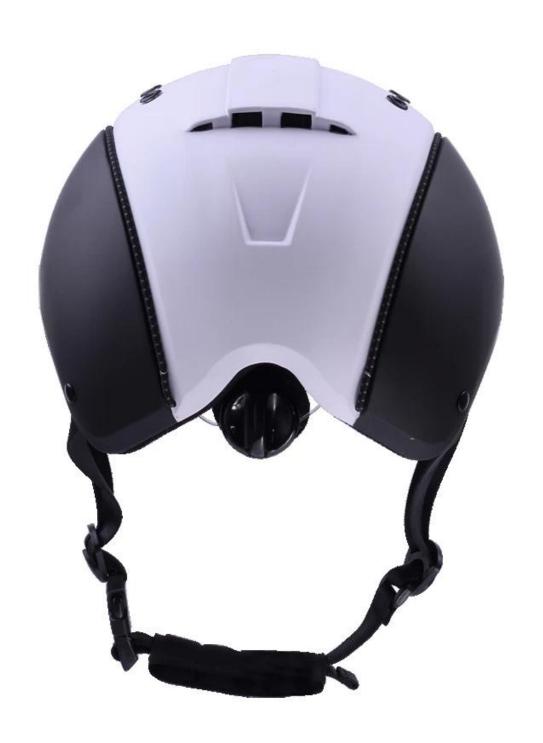

| Removable and washable lining                                                                 |
| Color                   | PANTONE                                                                                       |
| Sample time             | 3-7 working day                                                                               |
| MOQ                     | 500 PCS                                                                                       |
| Packing detail          | Inner packing: a cloth bag and a box                                                          |
|                         | Outer packing: 9 pcs/carton Carton size: 67*31.5*52.5CM                                       |

## The detail pictures of helmets for equestrian helmets:

























### **Packagaing information**

Items per Carton: 9 Pieces/Carton

Package Measurements: Carton size: 67\*31.5\*52.5CM

Gross Weight: 4.50 kg

Package Type: 1PCS/PP bag wth color box, 9 PCS PER BROWN CARTON

# The head circumference knowledge of equestrian helmet:

#### **European Headform:**

An Oval shaped helmet is designed for a rider's head with a dimension which is considerably fit for Europeans.

#### **Generic headform:**

A generic headform helmet is designed for a rider's head with a dimension which is slightly longer front-to-back than its side-to-side measurement.

#### Asian headform:

A Round shaped helmet is designed for a rider's head with a dimension which is condierably fit for Asians.



#### **Our Test lab:**

Even though we have considered every necessary e