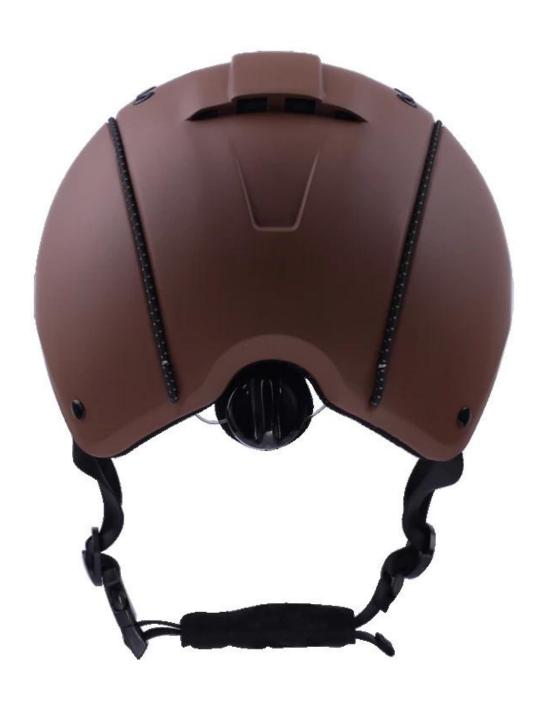

| Removable and washable lining                                                                 |
| Color                   | PANTONE                                                                                       |
| Sample time             | 3-7 working day                                                                               |
| MOQ                     | 500 PCS                                                                                       |
| Packing detail          | Inner packing: a cloth bag and a box                                                          |
|                         | Outer packing: 9 pcs/carton Carton size: 67*31.5*52.5CM                                       |

## The detail pictures of helmets for equestrian helmets:

























### **Packagaing information**

Items per Carton: 9 Pieces/Carton

Package Measurements: Carton size: 67\*31.5\*52.5CM

Gross Weight: 4.50 kg

Package Type: 1PCS/PP bag wth color box, 9 PCS PER BROWN CARTON

# The head circumference knowledge of equestrian helmet:

#### **European Headform:**

An Oval shaped helmet is designed for a rider's head with a dimension which is considerably fit for Europeans.

#### **Generic headform:**

A generic headform helmet is designed for a rider's head with a dimension which is slightly longer front-to-back than its side-to-side measurement.

#### Asian headform:

A Round shaped helmet is designed for a rider's head with a dimension which is condierably fit for Asians.



#### **Our Test lab:**

Even though we have considered every necessary element