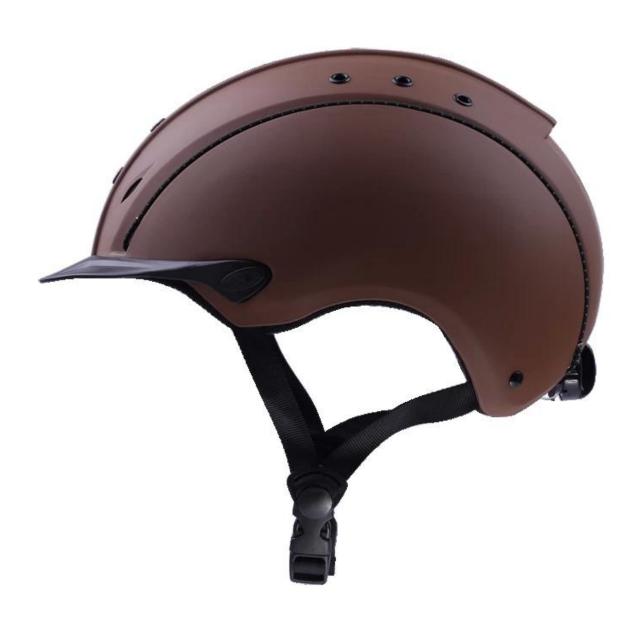

| Removable and washable lining                                                                 |
| Color                   | PANTONE                                                                                       |
| Sample time             | 3-7 working day                                                                               |
| MOQ                     | 500 PCS                                                                                       |
| Packing detail          | Inner packing: a cloth bag and a box                                                          |
|                         | Outer packing: 9 pcs/carton Carton size: 67*31.5*52.5CM                                       |

## The detail pictures of helmets for equestrian helmets:

























### **Packagaing information**

Items per Carton: 9 Pieces/Carton

Package Measurements: Carton size: 67\*31.5\*52.5CM

Gross Weight: 4.50 kg

Package Type: 1PCS/PP bag wth color box, 9 PCS PER BROWN CARTON

# The head circumference knowledge of equestrian helmet:

#### **European Headform:**

An Oval shaped helmet is designed for a rider's head with a dimension which is considerably fit for Europeans.

#### **Generic headform:**

A generic headform helmet is designed for a rider's head with a dimension which is slightly longer front-to-back than its side-to-side measurement.

#### Asian headform:

A Round shaped helmet is designed for a rider's head with a dimension which is condierably fit for Asians.



#### **Our Test lab:**

Even though we have considered every necessary elements