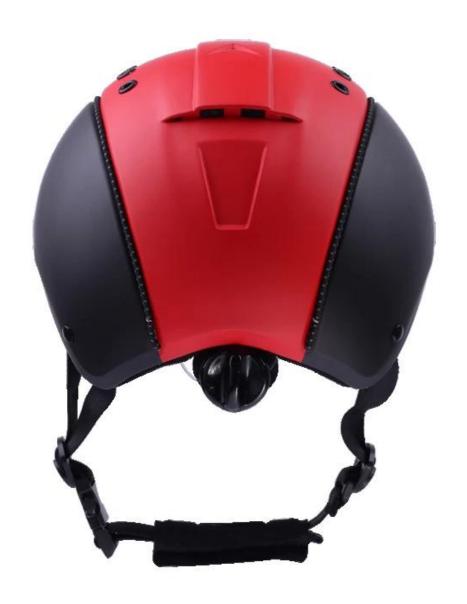

| Removable and washable lining                                                                 |
| Color                   | PANTONE                                                                                       |
| Sample time             | 3-7 working day                                                                               |
| MOQ                     | 500 PCS                                                                                       |
| Packing detail          | Inner packing: a cloth bag and a box                                                          |
|                         | Outer packing: 9 pcs/carton Carton size: 67*31.5*52.5CM                                       |

## The detail pictures of helmets for equestrian helmets:

























### **Packagaing information**

Items per Carton: 9 Pieces/Carton

Package Measurements: Carton size: 67\*31.5\*52.5CM

Gross Weight: 4.50 kg

Package Type: 1PCS/PP bag wth color box, 9 PCS PER BROWN CARTON

# The head circumference knowledge of equestrian helmet:

#### **European Headform:**

An Oval shaped helmet is designed for a rider's head with a dimension which is considerably fit for Europeans.

#### **Generic headform:**

A generic headform helmet is designed for a rider's head with a dimension which is slightly longer front-to-back than its side-to-side measurement.

#### Asian headform:

A Round shaped helmet is designed for a rider's head with a dimension which is condierably fit for Asians.



#### **Our Test lab:**

Even though we have considered every neces