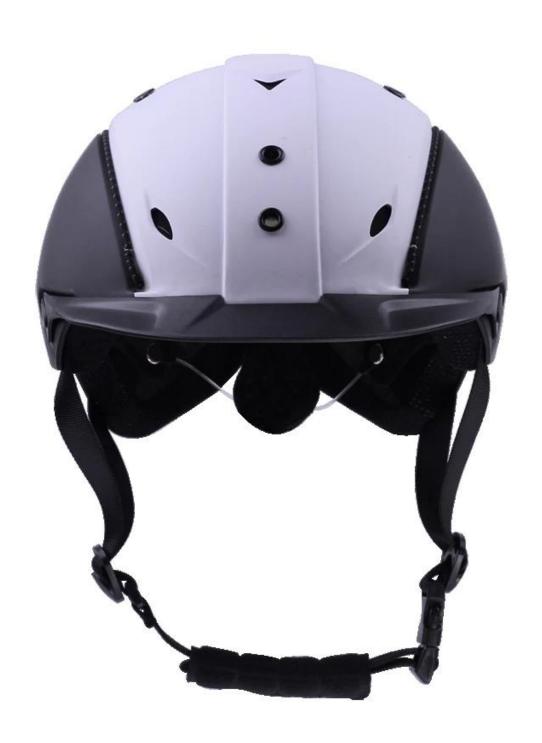

| Removable and washable lining                                                                 |
| Color                   | PANTONE                                                                                       |
| Sample time             | 3-7 working day                                                                               |
| MOQ                     | 500 PCS                                                                                       |
| Packing detail          | Inner packing: a cloth bag and a box                                                          |
|                         | Outer packing: 9 pcs/carton Carton size: 67*31.5*52.5CM                                       |

## The detail pictures of helmets for equestrian helmets:

























### **Packagaing information**

Items per Carton: 9 Pieces/Carton

Package Measurements: Carton size: 67\*31.5\*52.5CM

Gross Weight: 4.50 kg

Package Type: 1PCS/PP bag wth color box, 9 PCS PER BROWN CARTON

# The head circumference knowledge of equestrian helmet:

#### **European Headform:**

An Oval shaped helmet is designed for a rider's head with a dimension which is considerably fit for Europeans.

#### **Generic headform:**

A generic headform helmet is designed for a rider's head with a dimension which is slightly longer front-to-back than its side-to-side measurement.

#### Asian headform:

A Round shaped helmet is designed for a rider's head with a dimension which is condierably fit for Asians.



#### **Our Test lab:**

Even though we have considered every necessary