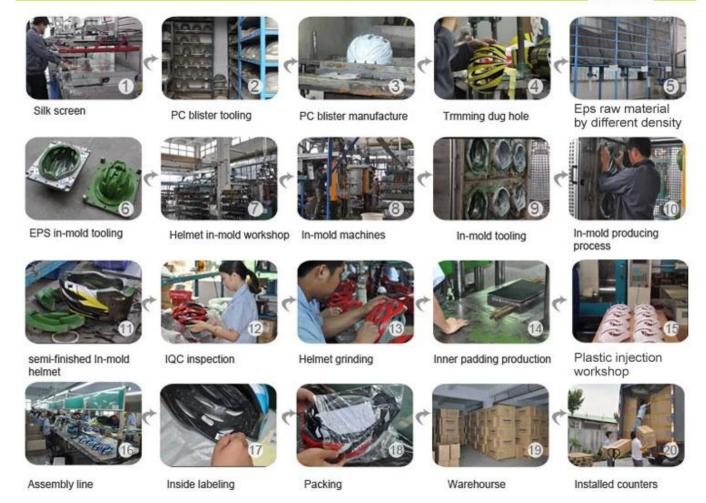

## The detail pictures of helmets for equestrian helmets:

### The helmet production procedure is as below:

silk screen  $\rightarrow$  PC blister tooling  $\rightarrow$  PC blister manufacture  $\rightarrow$  Trimming dug hole  $\rightarrow$  EPS raw material by different density  $\rightarrow$  EPS in-mold tooling  $\rightarrow$  helmet in-mold workshop  $\rightarrow$  in-mold machines  $\rightarrow$  in-mold tooling  $\rightarrow$  in-mold producing process  $\rightarrow$  semi-finished in-mold helmet  $\rightarrow$  IQC inspection  $\rightarrow$  helmet grinding  $\rightarrow$  inner padding production  $\rightarrow$  plastic injection workshop  $\rightarrow$  assembly line  $\rightarrow$ inside labeling  $\rightarrow$  packing  $\rightarrow$  warehouse  $\rightarrow$  installed counters.