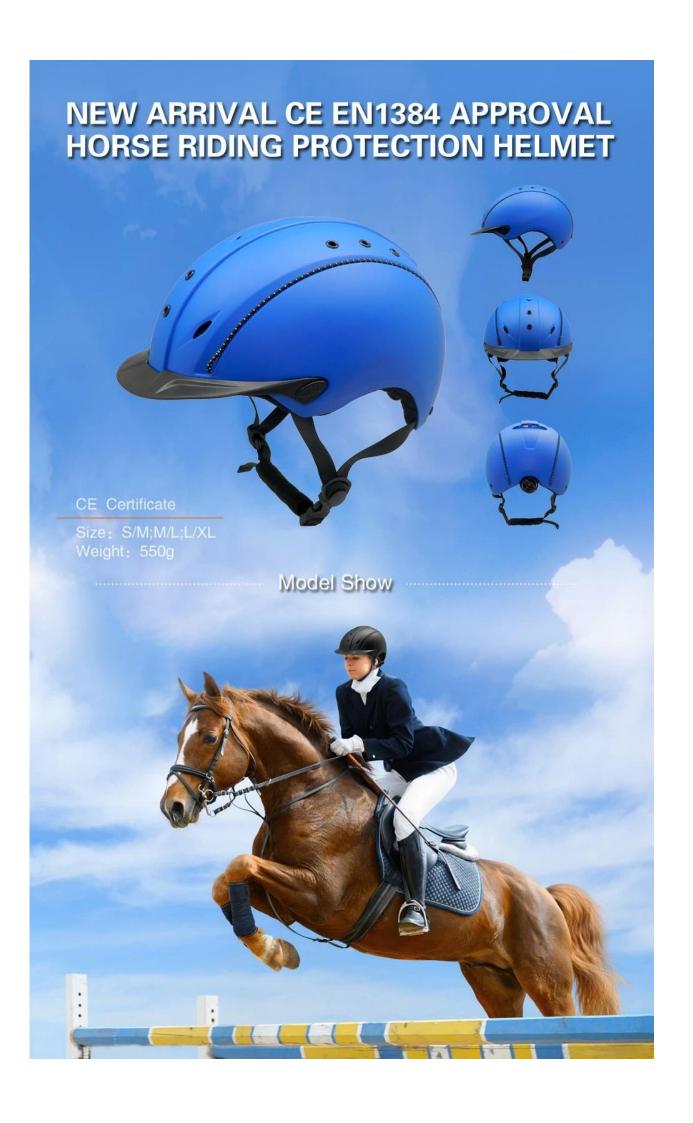

### The description of best equestrian helmet:

- Elegant design: This design is very , in the process of riding , people wear more cool.
- The high quality eco-friendly ABS shell with injection technology.
- The high density black EPS material is imported from American,
- The helmet accessories: adjustable chin strap with quick-release buckle; rear lock adjustment; cool comfortable pads;
- Certification: CE EN1384, VG1 certified for impact protection.

### The specification of best equestrian helmet[]

| Model No.               | AU-H05                                                                                        |
|-------------------------|-----------------------------------------------------------------------------------------------|
| Material                | ABS shell + High-density EPS, excellent resistance to impact and shock absorption performance |
| Design                  | Anti-scratch matt painting ( solid color/double color )                                       |
| Certification           | CE (VG1 01.040 2014-12)                                                                       |
| Size/Head circumference | S(50-56cm);M(55-59cm);L(58-61cm)                                                              |
| Weight                  | Weight: S(420±50g),M(450±50g),L(540±50g)                                                      |
| Lining                  | Removable and washable lining                                                                 |
| Color                   | PANTONE                                                                                       |
| Sample time             | 3-7 working day                                                                               |
| MOQ                     | 500 PCS                                                                                       |
| Packing detail          | Inner packing: a cloth bag and a box                                                          |
|                         | Outer packing: 9 pcs/carton Carton size: 67*31.5*52.5CM                                       |

## The detail pictures of helmets for equestrian helmets: