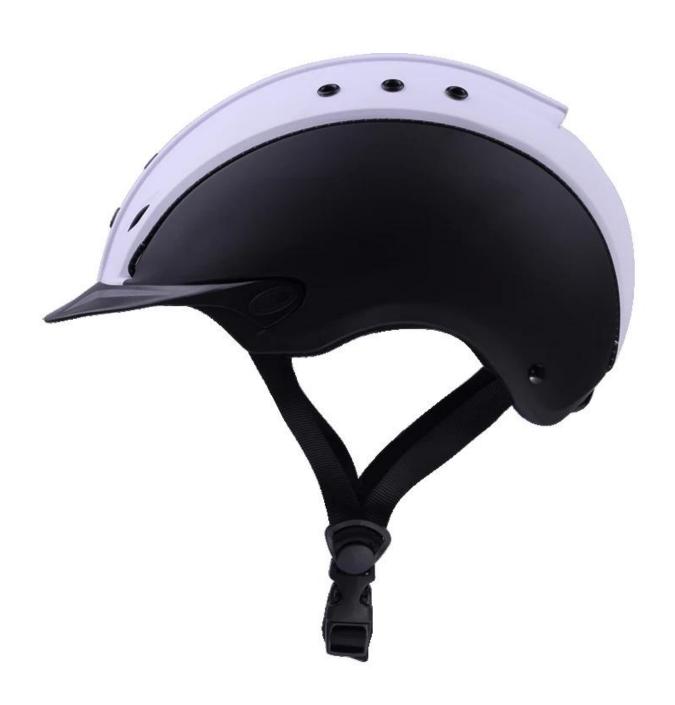

| Removable and washable lining                                                                 |
| Color                   | PANTONE                                                                                       |
| Sample time             | 3-7 working day                                                                               |
| MOQ                     | 500 PCS                                                                                       |
| Packing detail          | Inner packing: a cloth bag and a box                                                          |
|                         | Outer packing: 9 pcs/carton Carton size: 67*31.5*52.5CM                                       |

## The detail pictures of helmets for equestrian helmets:

























### **Packagaing information**

Items per Carton: 9 Pieces/Carton

Package Measurements: Carton size: 67\*31.5\*52.5CM

Gross Weight: 4.50 kg

Package Type: 1PCS/PP bag wth color box, 9 PCS PER BROWN CARTON

# The head circumference knowledge of equestrian helmet:

#### **European Headform:**

An Oval shaped helmet is designed for a rider's head with a dimension which is considerably fit for Europeans.

#### **Generic headform:**

A generic headform helmet is designed for a rider's head with a dimension which is slightly longer front-to-back than its side-to-side measurement.

#### Asian headform:

A Round shaped helmet is designed for a rider's head with a dimension which is condierably fit for Asians.



#### **Our Test lab:**

Even though we have considered every necessary ele