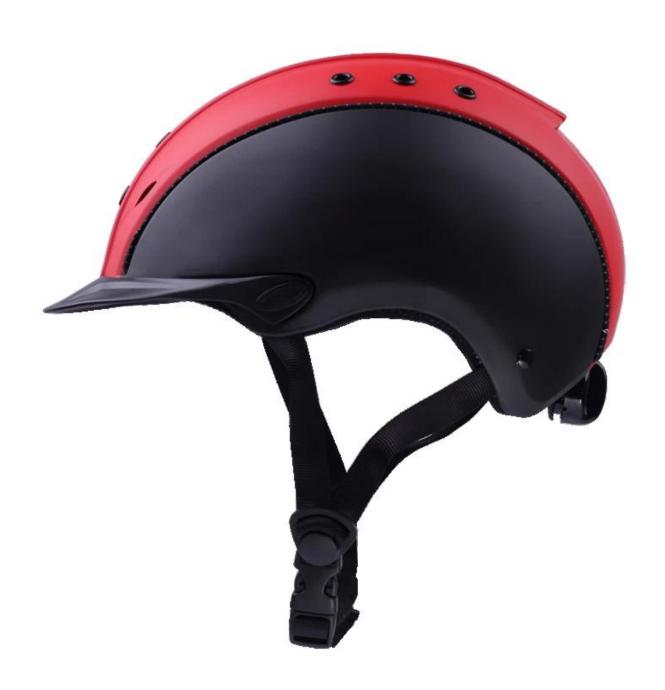

| Removable and washable lining                                                                 |
| Color                   | PANTONE                                                                                       |
| Sample time             | 3-7 working day                                                                               |
| MOQ                     | 500 PCS                                                                                       |
| Packing detail          | Inner packing: a cloth bag and a box                                                          |
|                         | Outer packing: 9 pcs/carton Carton size: 67*31.5*52.5CM                                       |

## The detail pictures of helmets for equestrian helmets:

























### **Packagaing information**

Items per Carton: 9 Pieces/Carton

Package Measurements: Carton size: 67\*31.5\*52.5CM

Gross Weight: 4.50 kg

Package Type: 1PCS/PP bag wth color box, 9 PCS PER BROWN CARTON

# The head circumference knowledge of equestrian helmet:

#### **European Headform:**

An Oval shaped helmet is designed for a rider's head with a dimension which is considerably fit for Europeans.

#### **Generic headform:**

A generic headform helmet is designed for a rider's head with a dimension which is slightly longer front-to-back than its side-to-side measurement.

#### Asian headform:

A Round shaped helmet is designed for a rider's head with a dimension which is condierably fit for Asians.



#### **Our Test lab:**

Even though we have considered every necessa