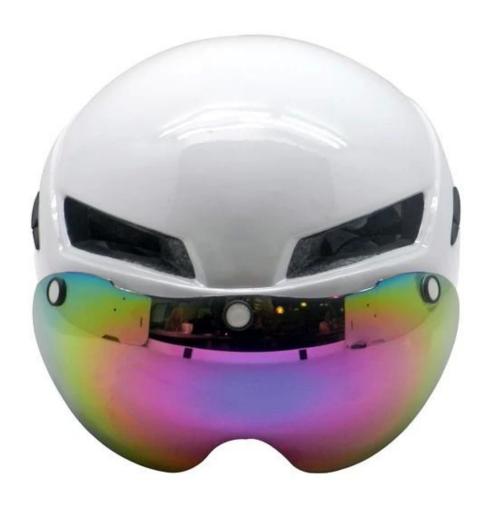

#### The Details of road bike helmet:

The dirt bike helmet combines aerodynamic efficiency with strong cooling power. The magnetically-fastened eye shield provides wrap-around eye protection with exceptional optical clarity, and it's easy to flip up or remove when appropriate.

#### **Features**

Optical shield w/ magnetic attachment, Wind tunnel aided design, Removable/washable comfort padding, Featherweight webbing with Slimline buckle.