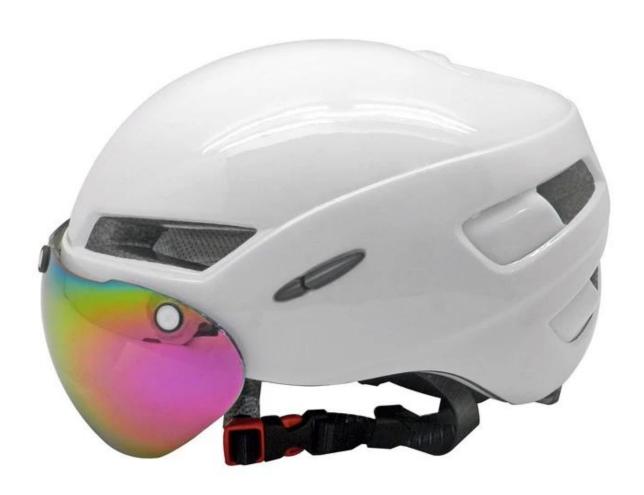

|
| Color                   | Pantone, customized                                                                         |
| size/head circumference | S/M (54-58CM) M/L (58-62CM)                                                                 |
| Weight                  | 270g                                                                                        |
| Sample Time             | 7 days                                                                                      |
| MOQ                     | 300pcs                                                                                      |
| Package details         | PP bag+individual color box packing+mastercarton                                            |

# The detail pictures of road bike helmet:













# The Customized accessories:

There are four different helmet strap buckle for your freely choice:

- Standard ITW brand Nylon helmet buckle
- Traditional helmet buckle
- Patent self-developed magnetic buckle (the comprehensive safety, functionality and great ease of use of helmets with the "one-hand fastener", with strong magnets make them easy to close and open, very convenient and safe).
- Fidlock brand magetic buckle.

Customized varieties colors of helmet accessories for your freely choice:

- Available helmet lockable strap divider in varieties color.
- Available helmet strap buckle in varieties colors.
- Available helmet strap holder in varieties colors.

# **Buckle Options**





Don't be surprised! As a factory with over 20 year R&D experience, we have developed a serie o