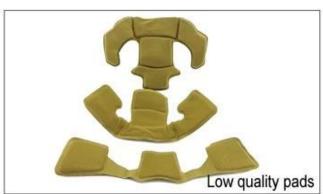

# **Adjustment System Options**

There different kinds of inner padding fabric options.

EVA pads: It is closed cell and impervious to water, has resilient feel.

Mesh pads: it can prevent dust and small insect fly into the helmet during wild riding.

Nylon pads: antibacterial and skin-friendly, easy to clean.

Velvet pads: very soft and comfortable feeling.

Cool max pads: very high-end, can keep the hair dry and cool during riding. Low quality pads: easy broken after friction with hair, uncomfortable and hot.