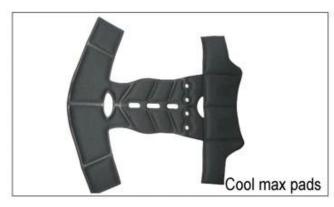

# **Adjustment System Options**

There different kinds of inner padding fabric options.

EVA pads: It is closed cell and impervious to water, has resilient feel.

Mesh pads: it can prevent dust and small insect fly into the helmet during wild riding.

Nylon pads: antibacterial and skin-friendly, easy to clean.

Velvet pads: very soft and comfortable feeling.

Cool max pads: very high-end, can keep the hair dry and cool during riding. Low quality pads: easy broken after friction with hair, uncomfortable and hot.