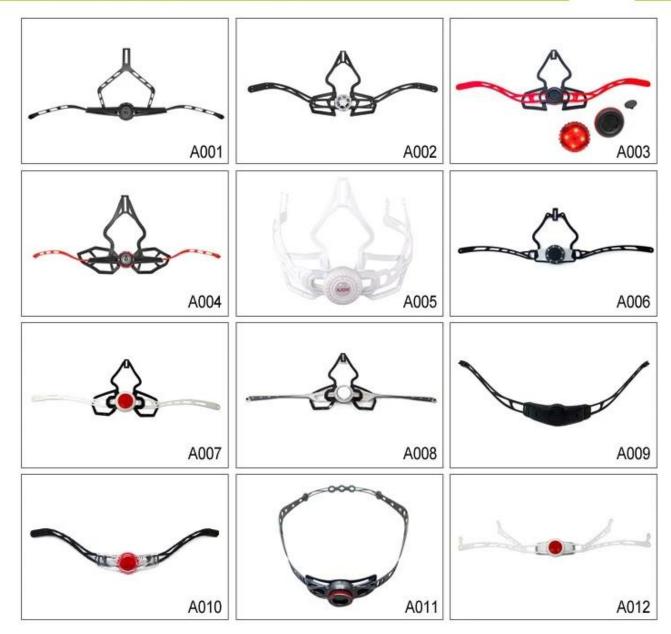

# **Buckle Options**

Don't be surprised! As a factory with over 20 year R&D experience, we have developed a serie of adjustments for different helmets & comply with different helmet designs!You can find Up & Down adjuster, Y shape adjuster, LED adjuster,full head adjuster, transparent adjuster, integrated adjuster, etc. all at our factory! What's more, in order to satisfy your brand demand, we can add logo stickers or customize your exclusive adjuster according to your design or idea! The multi-color combination of our adjustments is also one of its highlights.We promise every rotating dial adjustment is of well-made & can provide you a comfortable & stable fitting experience!