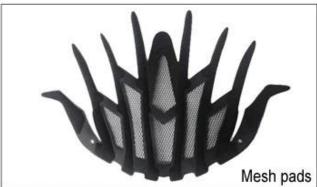

# **Adjustment System Options**

There different kinds of inner padding fabric options.

EVA pads: It is closed cell and impervious to water, has resilient feel.

Mesh pads: it can prevent dust and small insect fly into the helmet during wild riding.