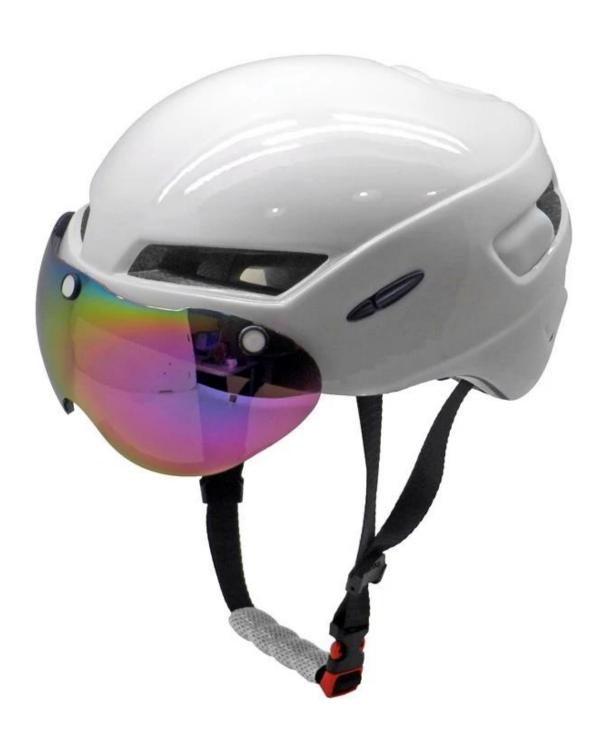

#### The Details of road bike helmet:

The dirt bike helmet combines aerodynamic efficiency with strong cooling power. The magnetically-fastened eye shield provides wrap-around eye protection with exceptional optical clarity, and it's easy to flip up or remove when appropriate.

#### **Features**

Optical shield w/ magnetic attachment, Wind tunnel aided design, Removable/washable comfort padding, Featherweight webbing with Slimline buckle.