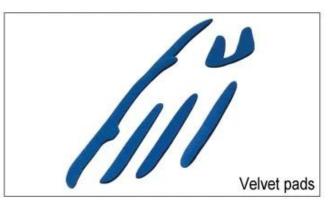

Nylon pads: antibacterial and skin-friendly, easy to clean.

Velvet pads: very soft and comfortable feeling.

Cool max pads: very high-end, can keep the hair dry and cool during riding. Low quality pads: easy broken after friction with hair, uncomfortable and hot.