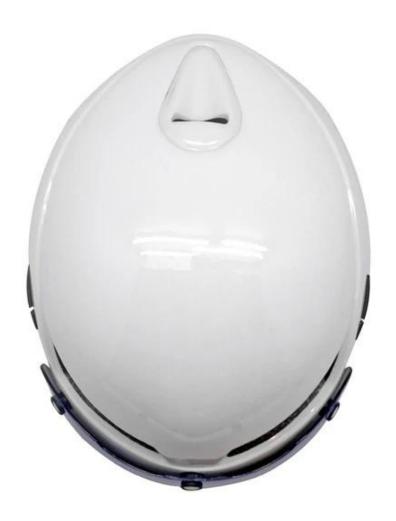

|
| Color                   | Pantone, customized                                                                         |
| size/head circumference | S/M (54-58CM) M/L (58-62CM)                                                                 |
| Weight                  | 270g                                                                                        |
| Sample Time             | 7 days                                                                                      |
| MOQ                     | 300pcs                                                                                      |
| Package details         | PP bag+individual color box packing+mastercarton                                            |

# The detail pictures of road bike helmet:













# The Customized accessories:

There are four different helmet strap buckle for your freely choice:

- Standard ITW brand Nylon helmet buckle
- Traditional helmet buckle
- Patent self-developed magnetic buckle (the comprehensive safety, functionality and great ease of use of helmets with the "one-hand fastener", with strong magnets make them easy to close and open, very convenient and safe).
- Fidlock brand magetic buckle.

Customized varieties colors of helmet accessories for your freely choice:

- Available helmet lockable strap divider in varieties color.
- Available helmet strap buckle in varieties colors.
- Available helmet strap holder in varieties colors.

# **Buckle Options**





Don't be surprised! As a factory with over 20 year R&D experience, we have developed a serie of