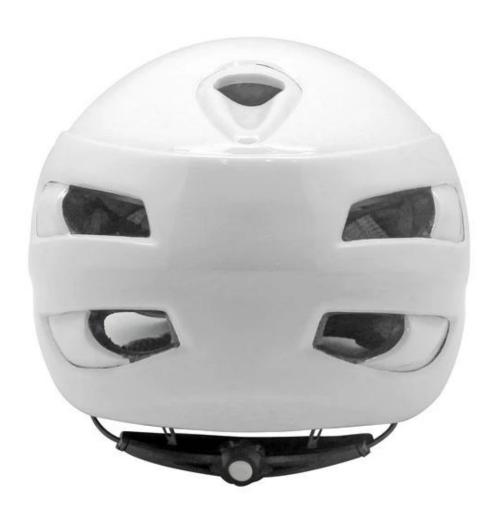

|
| Color                   | Pantone, customized                                                                         |
| size/head circumference | S/M (54-58CM) M/L (58-62CM)                                                                 |
| Weight                  | 270g                                                                                        |
| Sample Time             | 7 days                                                                                      |
| MOQ                     | 300pcs                                                                                      |
| Package details         | PP bag+individual color box packing+mastercarton                                            |

# The detail pictures of road bike helmet:













# The Customized accessories:

There are four different helmet strap buckle for your freely choice:

- Standard ITW brand Nylon helmet buckle
- Traditional helmet buckle
- Patent self-developed magnetic buckle (the comprehensive safety, functionality and great ease of use of helmets with the "one-hand fastener", with strong magnets make them easy to close and open, very convenient and safe).
- Fidlock brand magetic buckle.

Customized varieties colors of helmet accessories for your freely choice:

- Available helmet lockable strap divider in varieties color.
- Available helmet strap buckle in varieties colors.
- Available helmet strap holder in varieties colors.

# **Buckle Options**





Don't be surprised! As a factory with over 20 year R&D experience, we have developed a serie of ad