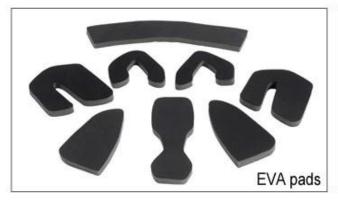

# **Adjustment System Options**

There different kinds of inner padding fabric options.

EVA pads: It is closed cell and impervious to water, has resilient feel.

Mesh pads: it can prevent dust and small insect fly into the helmet during wild riding.