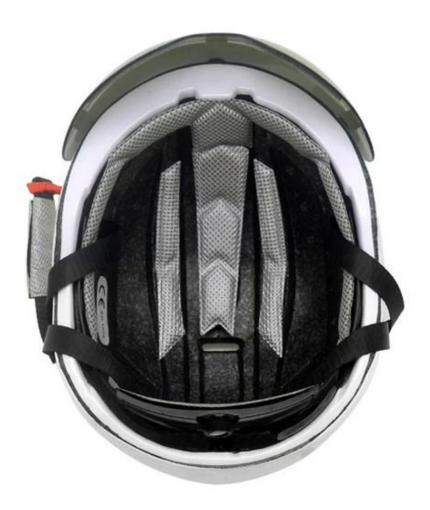

# The detail pictures of road bike helmet:

# **Adjustment System Options**

There different kinds of inner padding fabric options.

EVA pads: It is closed cell and impervious to water, has resilient feel.

Mesh pads: it can prevent dust and small insect fly into the helmet during wild riding.

Nylon pads: antibacterial and skin-friendly, easy to clean.

Velvet pads: very soft and comfortable feeling.

Cool max pads: very high-end, can keep the hair dry and cool during riding. Low quality pads: easy broken after friction with hair, uncomfortable and hot.

# **Inner Padding Fabric Options**

Breathability and comfort are extremely important, that's why the Manta features Airlite straps which are 15% lighter than a standard helmet strap. Tetoron straps are lighter, stronger and more breathable than a normal helmet strap. They also do not stick to the face as easily when temperatures begin to increase. Fast Adapting System webbing can be easily and continuously tailored to your exact head shape. The helmet stays securely on the head in all situations and the webbing straps are always in the best position.

# **Helmet Strap Options**

Polyester strap

PU strap

Available colored/patterned strap