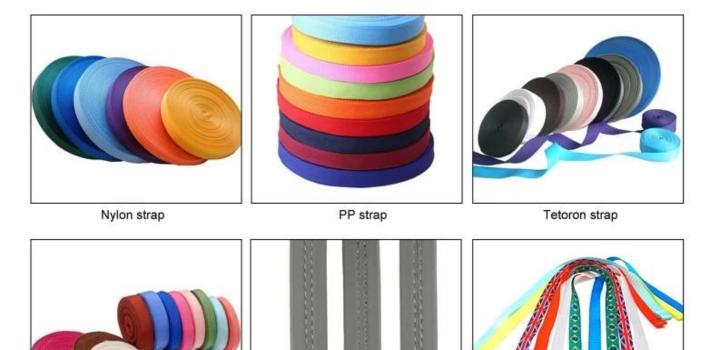

# **Inner Padding Fabric Options**

Breathability and comfort are extremely important, that's why the Manta features Airlite straps which are 15% lighter than a standard helmet strap. Tetoron straps are lighter, stronger and more breathable than a normal helmet strap. They also do not stick to the face as easily when temperatures begin to increase. Fast Adapting System webbing can be easily and continuously tailored to your exact head shape. The helmet stays securely on the head in all situations and the webbing straps are always in the best position.

# **Helmet Strap Options**

Polyester strap

PU strap

Available colored/patterned strap