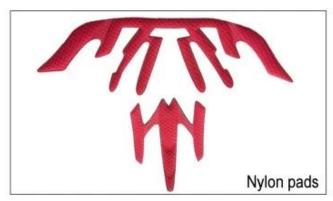

Nylon pads: antibacterial and skin-friendly, easy to clean.

Velvet pads: very soft and comfortable feeling.

Cool max pads: very high-end, can keep the hair dry and cool during riding. Low quality pads: easy broken after friction with hair, uncomfortable and hot.