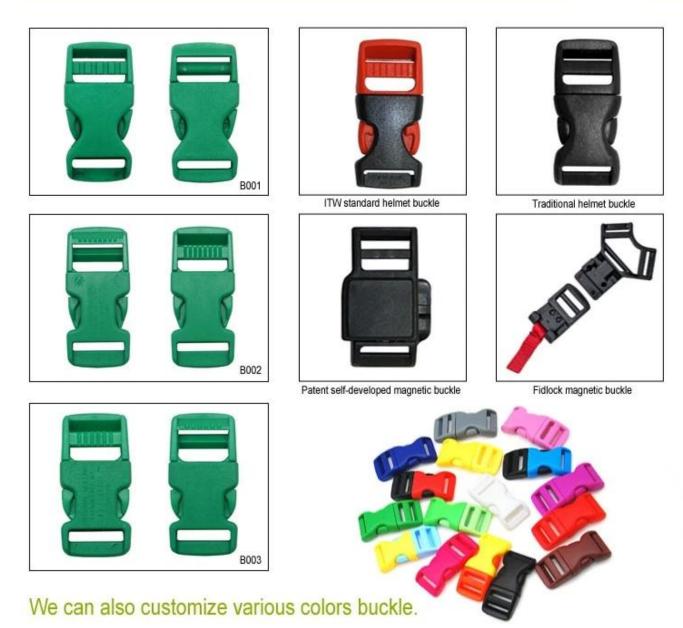

# The Customized accessories:

There are four different helmet strap buckle for your freely choice:

- Standard ITW brand Nylon helmet buckle
- Traditional helmet buckle
- Patent self-developed magnetic buckle (the comprehensive safety, functionality and great ease of use of helmets with the "one-hand fastener", with strong magnets make them easy to close and open, very convenient and safe).
- Fidlock brand magetic buckle.

Customized varieties colors of helmet accessories for your freely choice:

- Available helmet lockable strap divider in varieties color.
- Available helmet strap buckle in varieties colors.
- Available helmet strap holder in varieties colors.