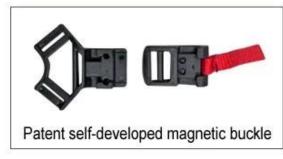

#### We can also customize various colors buckle.

Many plastic accessories are available in order to adapt the helmet to its use:

There are four different helmet strap buckle for your freely choice:

- Standard ITW brand Nylon helmet buckle
- Traditional helmet buckle
- Patent self-developed magnetic buckle (the comprehensive safety, functionality and great ease of

use of helmets with the "one-hand fastener", with strong magnets make them easy to close and open, very convenient and safe).

- Fidlock brand magetic buckle.

Customized varieties colors of helmet accessories for your freely choice:

# **Buckle Options**

Traditional helmet buckle

Patent self-developed magnetic buckle

Fidlock magnetic buckle