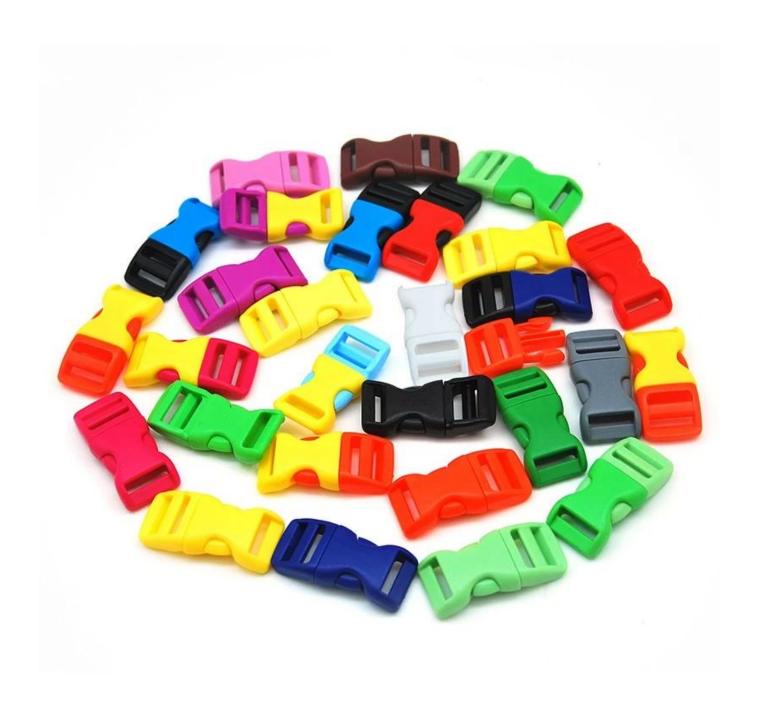

### **Helmet Buckle Options**

#### We can also customize various colors buckle.

Many plastic accessories are available in order to adapt the helmet to its use:

There are four different helmet strap buckle for your freely choice:

- Standard ITW brand Nylon helmet buckle
- Traditional helmet buckle
- Patent self-developed magnetic buckle (the comprehensive safety, functionality and great ease of

- Available helmet lockable strap divider in varieties color.
- Available helmet strap buckle in varieties colors.
- Available helmet strap holder in varieties colors.