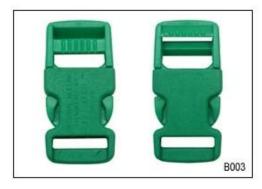

### **Helmet Buckle Options**

#### We can also customize various colors buckle.

Many plastic accessories are available in order to adapt the helmet to its use:

There are four different helmet strap buckle for your freely choice:

- Standard ITW brand Nylon helmet buckle
- Traditional helmet buckle
- Patent self-developed magnetic buckle (the comprehensive safety, functionality and great ease of