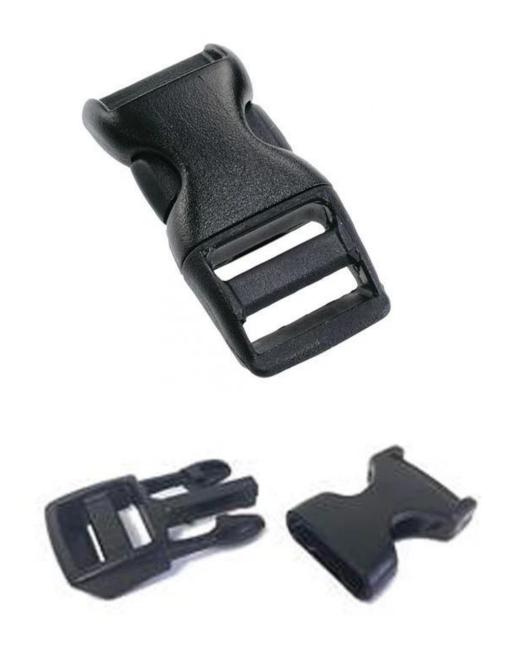

### **Helmet Buckle Options**

#### We can also customize various colors buckle.

Many plastic accessories are available in order to adapt the helmet to its use:

There are four different helmet strap buckle for your freely choice:

- Standard ITW brand Nylon helmet buckle
- Traditional helmet buckle
- Patent self-developed magnetic buckle (the comprehensive safety, functionality and great ease of

# **Buckle Options**

Traditional helmet buckle

Patent self-developed magnetic buckle

Fidlock magnetic buckle