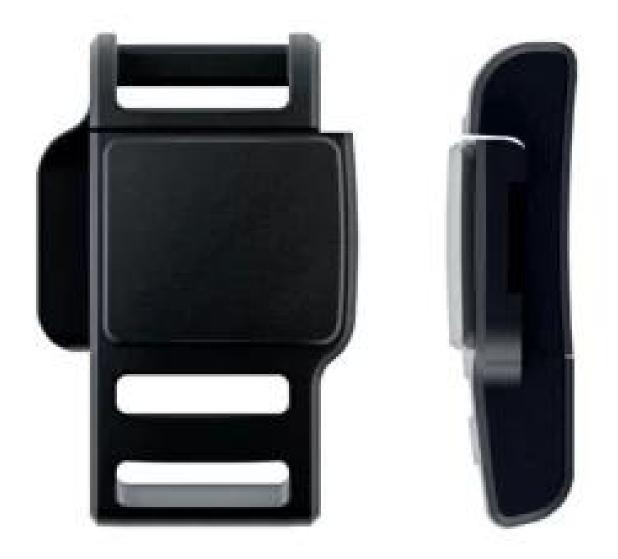

# **Buckle Options**

Traditional helmet buckle

Patent self-developed magnetic buckle

Fidlock magnetic buckle