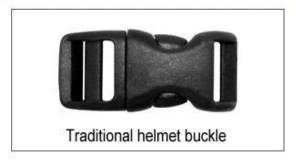

#### We can also customize various colors buckle.

Many plastic accessories are available in order to adapt the helmet to its use:

There are four different helmet strap buckle for your freely choice:

- Standard ITW brand Nylon helmet buckle
- Traditional helmet buckle
- Patent self-developed magnetic buckle (the comprehensive safety, functionality and great ease of

# **Buckle Options**

Traditional helmet buckle

Patent self-developed magnetic buckle

Fidlock magnetic buckle