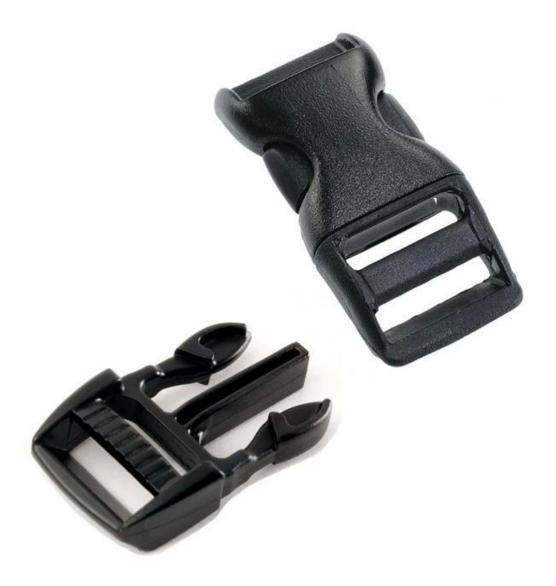

### **Helmet Buckle Options**

#### We can also customize various colors buckle.

Many plastic accessories are available in order to adapt the helmet to its use:

There are four different helmet strap buckle for your freely choice:

- Standard ITW brand Nylon helmet buckle
- Traditional helmet buckle
- Patent self-developed magnetic buckle (the comprehensive safety, functionality and great ease of

# **Buckle Options**

Traditional helmet buckle

Patent self-developed magnetic buckle

Fidlock magnetic buckle