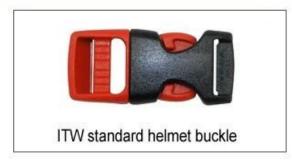

#### We can also customize various colors buckle.

Many plastic accessories are available in order to adapt the helmet to its use:

There are four different helmet strap buckle for your freely choice:

- Standard ITW brand Nylon helmet buckle
- Traditional helmet buckle
- Patent self-developed magnetic buckle (the comprehensive safety, functionality and great ease of