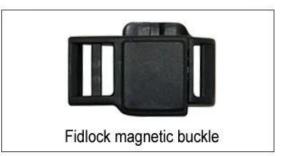

use of helmets with the "one-hand fastener", with strong magnets make them easy to close and open, very convenient and safe).

- Fidlock brand magetic buckle.

Customized varieties colors of helmet accessories for your freely choice:

# **Buckle Options**

Traditional helmet buckle

Patent self-developed magnetic buckle

Fidlock magnetic buckle