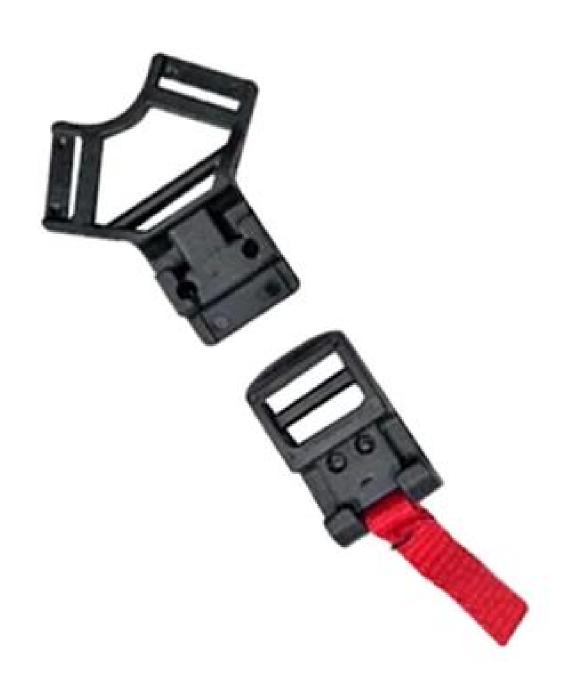

# **Buckle Options**

Traditional helmet buckle

Patent self-developed magnetic buckle

Fidlock magnetic buckle