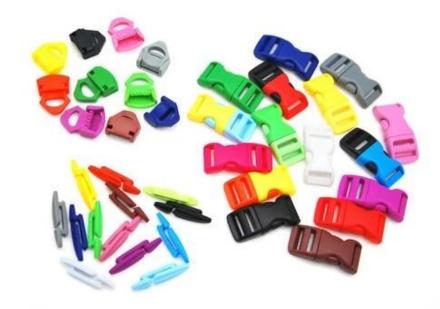

### **Helmet Buckle Options**

#### We can also customize various colors buckle.

Many plastic accessories are available in order to adapt the helmet to its use:

There are four different helmet strap buckle for your freely choice:

- Standard ITW brand Nylon helmet buckle
- Traditional helmet buckle
- Patent self-developed magnetic buckle (the comprehensive safety, functionality and great ease of

- Available helmet lockable strap divider in varieties color.
- Available helmet strap buckle in varieties colors.
- Available helmet strap holder in varieties colors.