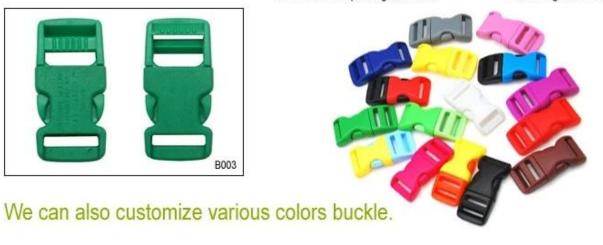

#### We can also customize various colors buckle.

Many plastic accessories are available in order to adapt the helmet to its use:

There are four different helmet strap buckle for your freely choice:

- Standard ITW brand Nylon helmet buckle
- Traditional helmet buckle
- Patent self-developed magnetic buckle (the comprehensive safety, functionality and great ease of

use of helmets with the "one-hand fastener", with strong magnets make them easy to close and open, very convenient and safe).

- Fidlock brand magetic buckle.

Customized varieties colors of helmet accessories for your freely choice:

- Available helmet lockable strap divider in varieties color.
- Available helmet strap buckle in varieties colors.
- Available helmet strap holder in varieties colors.