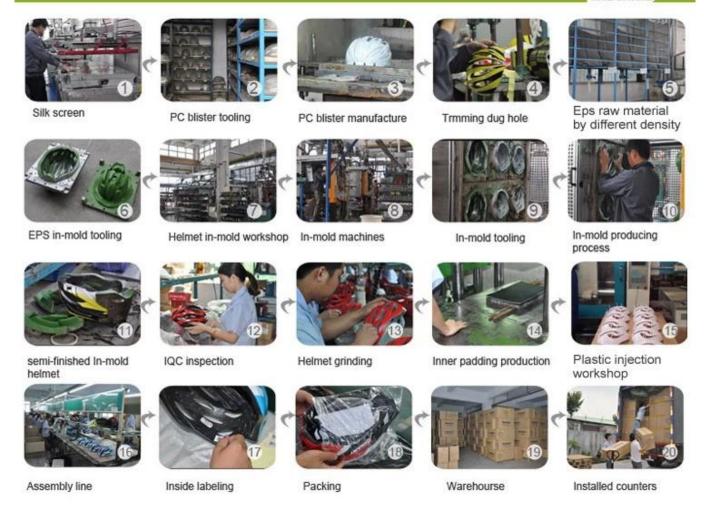

#### The helmet production procedure is as below:

silk screen  $\rightarrow$  PC blister tooling  $\rightarrow$  PC blister manufacture  $\rightarrow$  Trimming dug hole  $\rightarrow$  EPS raw material by different density  $\rightarrow$  EPS in-mold tooling  $\rightarrow$  helmet in-mold workshop  $\rightarrow$  in-mold machines  $\rightarrow$  in-mold tooling  $\rightarrow$  in-mold producing process  $\rightarrow$  semi-finished in-mold helmet  $\rightarrow$  IQC inspection  $\rightarrow$  helmet grinding  $\rightarrow$  inner padding production  $\rightarrow$  plastic injection workshop  $\rightarrow$  assembly line  $\rightarrow$ inside labeling  $\rightarrow$  packing  $\rightarrow$  warehouse  $\rightarrow$  installed counters.

#### **Production Procedure**