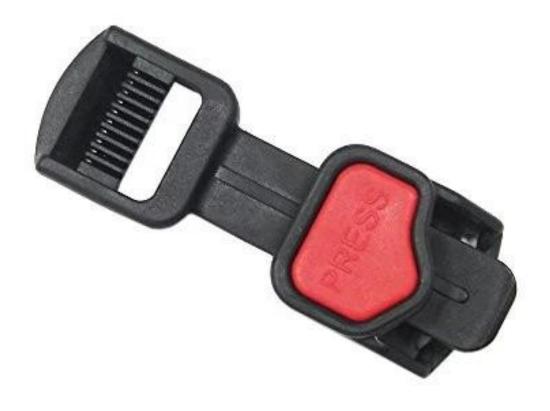

### **Helmet Buckle Options**

#### We can also customize various colors buckle.

Many plastic accessories are available in order to adapt the helmet to its use:

There are four different helmet strap buckle for your freely choice:

- Standard ITW brand Nylon helmet buckle
- Traditional helmet buckle
- Patent self-developed magnetic buckle (the comprehensive safety, functionality and great ease of

use of helmets with the "one-hand fastener", with strong magnets make them easy to close and open, very convenient and safe).

- Fidlock brand magetic buckle.

Customized varieties colors of helmet accessories for your freely choice: