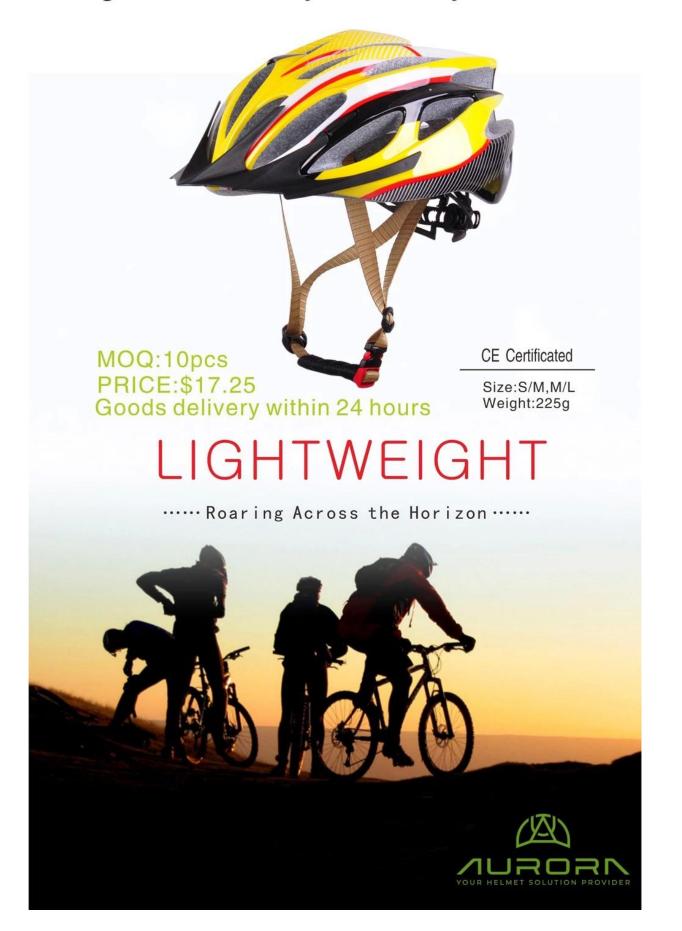

# High Price/Quality Ratio Bicycle Helmet

## The specification of bicycle helmet:

| Model No.               | AU-BM06                                          |
|-------------------------|--------------------------------------------------|
| Material                | EPS foam & PC shell in-mold technology           |
| Certification           | CE EN1078                                        |
| Vents                   | 24 air vents                                     |
| Color                   | Pantone, customized                              |
| size/head circumference | S/M (54-59CM) M/L: (58-62cm)                     |
| Weight                  | 225g                                             |
| Sample Time             | 7 days                                           |
| MOQ                     | 300pcs                                           |
| Package details         | PP bag+individual color box packing+mastercarton |

#### The description of bicycle helmet:

- Well-ventilated, with very cooling air tunnel and reasonable aero shape design.
- Three-dimensional duct design: This design is very aerodynamic drag coefficient is small , in the process of riding , people wear more cool.
- In-mold technology, when the helmet by good bicycle helmet the impact , the entire helmet uniform force.
- Removable brim: Block the sun and block the rain when helmet biking speed riding.
- The high quality eco-friendly high temperature resistant PC shell.
- The high density black EPS best bike helmet for men material is imported from American,
- The bicycle accessories: adjustable chin strap with quick-release buckle; rear lock adjustment; cool comfortable pads;
- Certification: CE-EN1078 certified for impact protection,