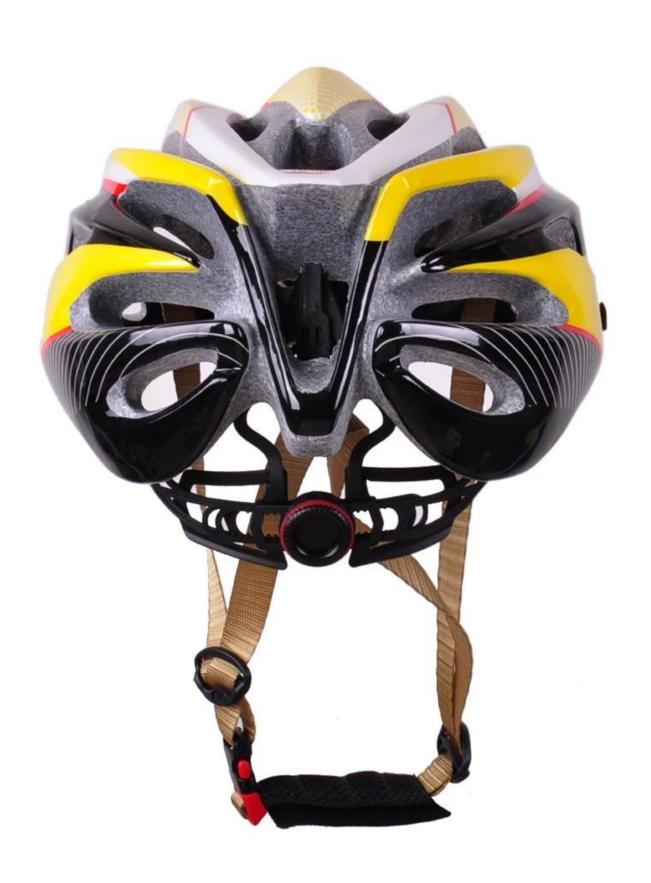

#### The description of bicycle helmet:

- Well-ventilated, with very cooling air tunnel and reasonable aero shape design.
- Three-dimensional duct design: This design is very aerodynamic drag coefficient is small , in the process of riding , people wear more cool.
- In-mold technology, when the helmet by good bicycle helmet the impact , the entire helmet uniform force.
- Removable brim: Block the sun and block the rain when helmet biking speed riding.
- The high quality eco-friendly high temperature resistant PC shell.
- The high density black EPS best bike helmet for men material is imported from American,
- The bicycle accessories: adjustable chin strap with quick-release buckle; rear lock adjustment; cool comfortable pads;
- Certification: CE-EN1078 certified for impact protection,

## The detail pictures of clearance bike helmets: