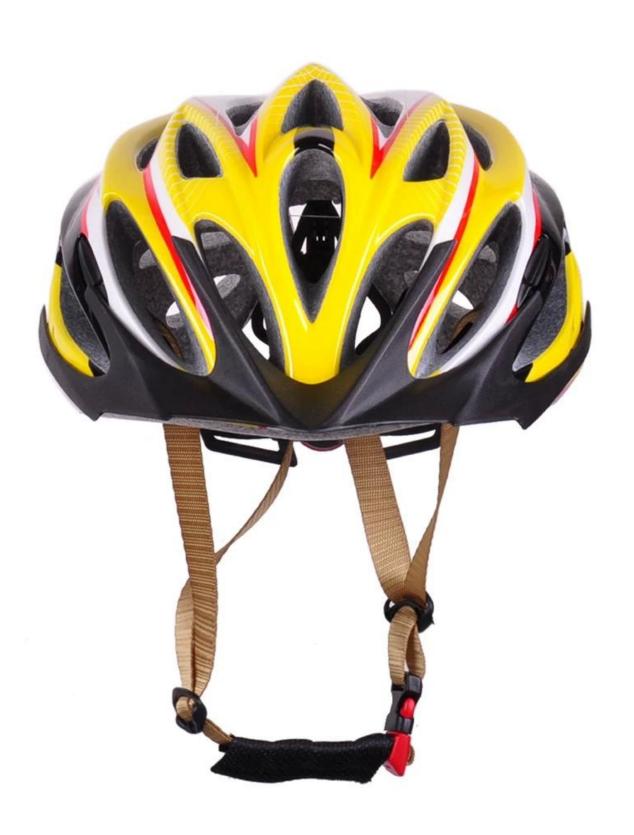

#### The description of bicycle helmet:

- Well-ventilated, with very cooling air tunnel and reasonable aero shape design.
- Three-dimensional duct design: This design is very aerodynamic drag coefficient is small , in the process of riding , people wear more cool.
- In-mold technology, when the helmet by good bicycle helmet the impact , the entire helmet uniform force.
- Removable brim: Block the sun and block the rain when helmet biking speed riding.
- The high quality eco-friendly high temperature resistant PC shell.
- The high density black EPS best bike helmet for men material is imported from American,
- The bicycle accessories: adjustable chin strap with quick-release buckle; rear lock adjustment; cool comfortable pads;
- Certification: CE-EN1078 certified for impact protection,

## The detail pictures of clearance bike helmets: