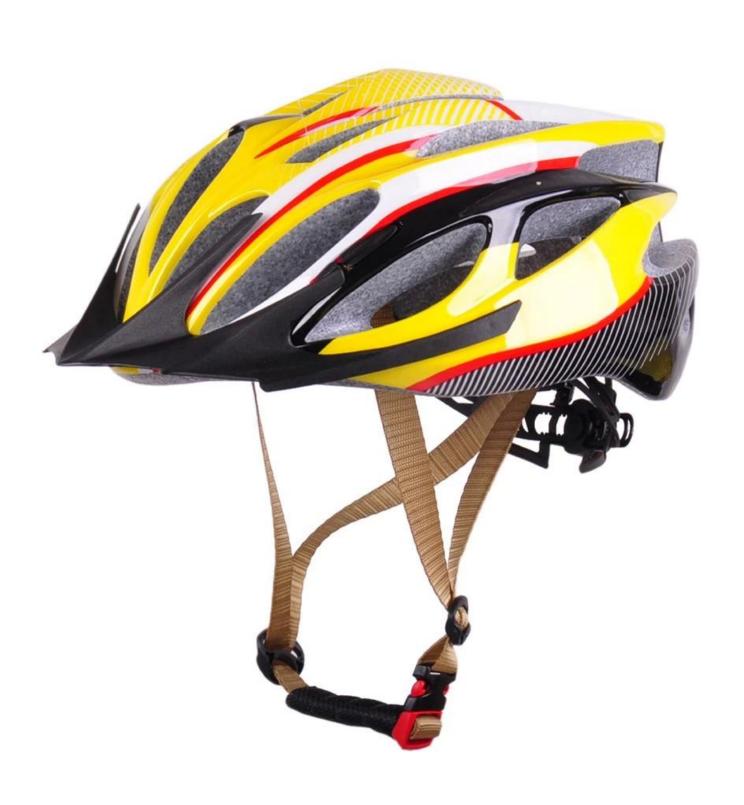

## The detail pictures of clearance bike helmets:

#### The description of bicycle helmet:

- Well-ventilated, with very cooling air tunnel and reasonable aero shape design.
- Three-dimensional duct design: This design is very aerodynamic drag coefficient is small , in the process of riding , people wear more cool.
- In-mold technology, when the helmet by good bicycle helmet the impact , the entire helmet uniform force.
- Removable brim: Block the sun and block the rain when helmet biking speed riding.
- The high quality eco-friendly high temperature resistant PC shell.
- The high density black EPS best bike helmet for men material is imported from American,
- The bicycle accessories: adjustable chin strap with quick-release buckle; rear lock adjustment; cool comfortable pads;
- Certification: CE-EN1078 certified for impact protection,