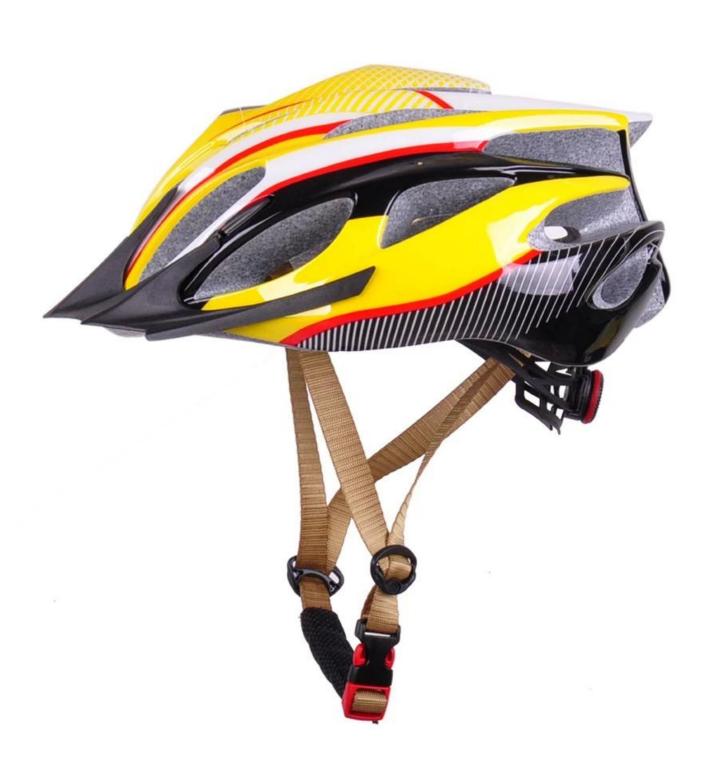

## The detail pictures of clearance bike helmets:

#### The description of bicycle helmet:

- Well-ventilated, with very cooling air tunnel and reasonable aero shape design.
- Three-dimensional duct design: This design is very aerodynamic drag coefficient is small , in the process of riding , people wear more cool.
- In-mold technology, when the helmet by good bicycle helmet the impact , the entire helmet uniform force.
- Removable brim: Block the sun and block the rain when helmet biking speed riding.
- The high quality eco-friendly high temperature resistant PC shell.
- The high density black EPS best bike helmet for men material is imported from American,
- The bicycle accessories: adjustable chin strap with quick-release buckle; rear lock adjustment; cool comfortable pads;
- Certification: CE-EN1078 certified for impact protection,