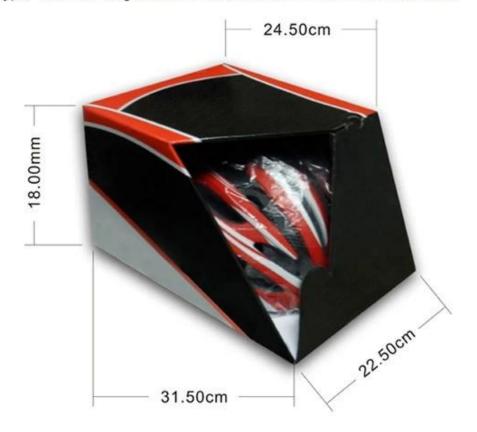

### **Packagaing information**

Items per Carton: 12 Pieces/Carton Package Measurements: 73X58X35 cm

Gross Weight: 6.50 kg

Package Type: 1PCS/PP bag wth color box, 12 PCS PER BROWN CARTON

## **Packaging**

ANSOSK

Items per Carton: 12 Pieces/Carton Package Measurements: 73X58X35 cm

Gross Weight: 6.50 kg

Package Type: 1PCS/PP bag wth color box, 12 PCS PER BROWN CARTON