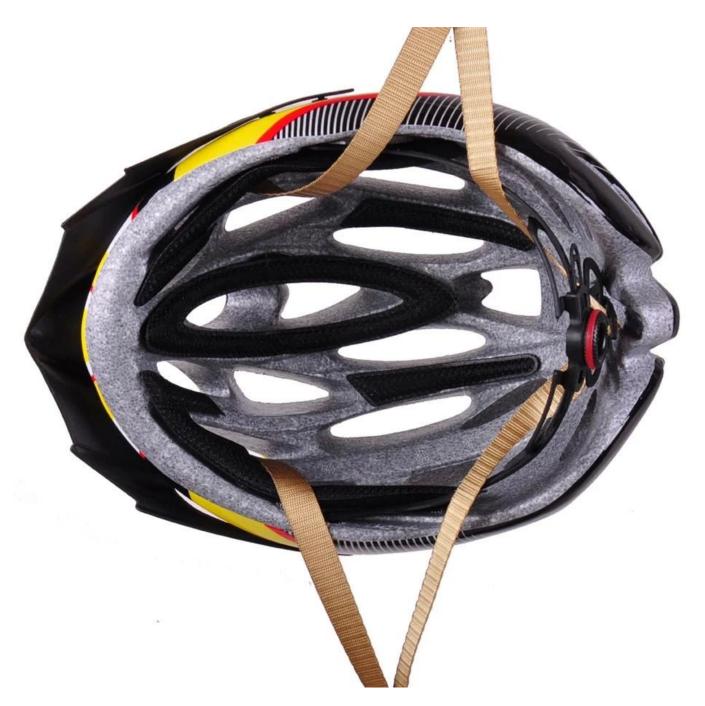

#### The description of bicycle helmet:

- Well-ventilated, with very cooling air tunnel and reasonable aero shape design.
- Three-dimensional duct design: This design is very aerodynamic drag coefficient is small , in the process of riding , people wear more cool.
- In-mold technology, when the helmet by good bicycle helmet the impact , the entire helmet uniform force.
- Removable brim: Block the sun and block the rain when helmet biking speed riding.
- The high quality eco-friendly high temperature resistant PC shell.
- The high density black EPS best bike helmet for men material is imported from American,
- The bicycle accessories: adjustable chin strap with quick-release buckle; rear lock adjustment; cool comfortable pads;
- Certification: CE-EN1078 certified for impact protection,

## The detail pictures of clearance bike helmets: