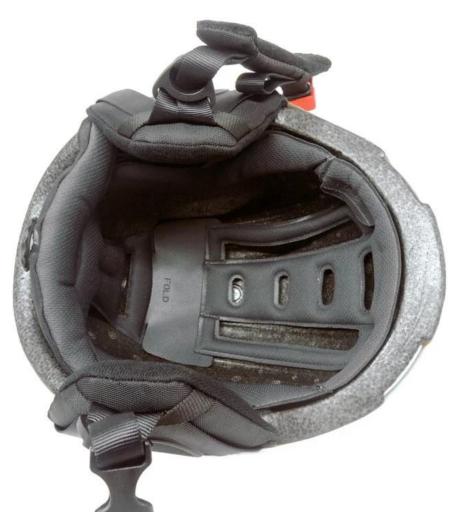

# **Pictures:**

So far, we have been manufacturing & exporting different kinds of helmets for more than 24 years. You can purchase latest design quality helmets here as well as personalize your own designs since we can provide a strong R&D support.We provide different option for custom service that you can select the different helmet color ,different strap color,LOGO custom service ,inner pad design ,divider color ,different strap buckle color ,and we can provide different head adjuster even different color for visor.

Asian headform:

A Round shaped helmet is designed for a rider's head with a dimension which is condierably fit for Asians.

The Fit:

Below we shows how to asjust the fit :

Step 1:Make sure you Ware it in the proper position ,the brim of helmet should be paralle with your eyebrow

Step 2.Adjust the devider to make sure the strap lock your ear very well

Step 3.Adjusting the chin strap till you feel compact

Step 4.Adjust the headlock make sure the helmet cover your head very well

The helmet production procedure is as below: