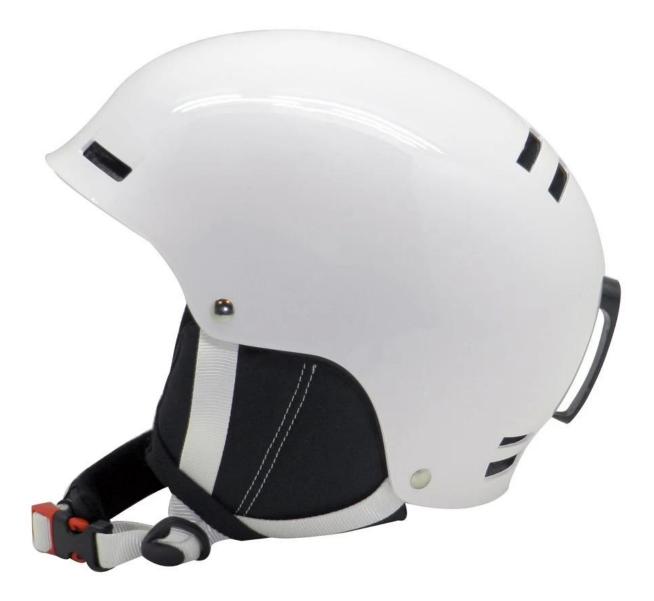

Customized design ski ski helmet covers helmet cover

## specification

| Material:                            | EPS, ABS Customized design ski helmet cover                                                                                                                                                                                                                              |
|--------------------------------------|--------------------------------------------------------------------------------------------------------------------------------------------------------------------------------------------------------------------------------------------------------------------------|
| Inner material:                      | Hight Density EPS(expanded polystyrene)                                                                                                                                                                                                                                  |
| External material:                   | ABS (polycarbonate) shell                                                                                                                                                                                                                                                |
| Technology:                          | Injection Customized design ski helmet cover                                                                                                                                                                                                                             |
| Certification:                       | Certified by CPSC / CE / TüV-GS / Snell / ASTM / REACH- Safe and Reliable                                                                                                                                                                                                |
| Best Use:                            | snow sport, skiing                                                                                                                                                                                                                                                       |
| Gender :                             | Unisex                                                                                                                                                                                                                                                                   |
| Style:                               | Customized design ski helmet cover                                                                                                                                                                                                                                       |
| Vents:                               | 10                                                                                                                                                                                                                                                                       |
| Color:                               | PANTONE                                                                                                                                                                                                                                                                  |
| Head Circumference                   | S/M(54-58CM);M/L (58-62CM)                                                                                                                                                                                                                                               |
| Net Weight:                          | 475g                                                                                                                                                                                                                                                                     |
| ΜΟQ                                  | 300 PCS                                                                                                                                                                                                                                                                  |
| Sample Time                          | 3-5 days                                                                                                                                                                                                                                                                 |
| Bulk lead time                       | Within 35 days after samples confirmed and deposit received                                                                                                                                                                                                              |
| Packing detail                       | <ol> <li>PP bag, PE bag, Blister card, color box and custom-design is<br/>welcomed.</li> <li>Carton packing outside</li> </ol>                                                                                                                                           |
| Payment terms                        | L/C,T/T,Western Union                                                                                                                                                                                                                                                    |
| Supply ability                       | 600,000pcs/Month                                                                                                                                                                                                                                                         |
| Main markets                         | Europe, America, Canada                                                                                                                                                                                                                                                  |
| Our international quality standards: | ASTM F1952-09<br>ASTM F1492-08<br>ASTM F1898-08<br>ASTM F1163-04a<br>ASTM F2040-11<br>ASTMF1045-2007<br>CPSC 1203<br>BS EN1078:2012<br>BS EN1080:1997+A1:2002+A2:2005<br>BS EN1384:1997+A1:2002<br>BS EN1385-1998+A1:2005<br>EN ISO10256:2003<br>AS/NZS2063-2008+A1:2009 |
| Our strength:                        | AS/NZS3838:2006<br>1. Full sets of Testing Certificate<br>2. Fast making the sample<br>3. Good price with first class quality<br>4. Durable and long time service life<br>5. High effect for protection<br>6. Delivery on time.                                          |

# **Pictures:**

So far, we have been manufacturing & exporting different kinds of helmets for more than 24 years. You can purchase latest design quality helmets here as well as personalize your own designs since we can provide a strong R&D support.We provide different option for custom service that you can select the different helmet color ,different strap color,LOGO custom service ,inner pad design ,divider color ,different strap buckle color ,and we can provide different head adjuster even different color for visor.