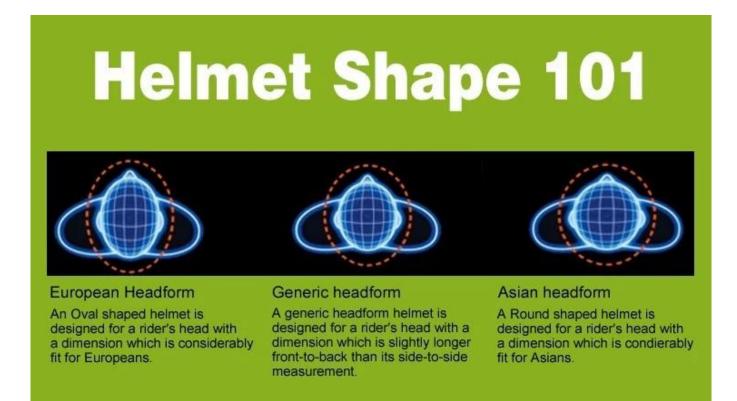

#### About our headform

European Headform:

An Oval shaped helmet is designed for a rider's head with a dimension which is considerably fit for Europeans.

Generic headform:

A generic headform helmet is designed for a rider's head with a dimension which is slightly longer frontto-back than its side-to-side measurement.

Asian headform:

A Round shaped helmet is designed for a rider's head with a dimension which is condierably fit for Asians.

The Fit:

Below we shows how to asjust the fit :

Step 1:Make sure you Ware it in the proper position ,the brim of helmet should be paralle with your eyebrow