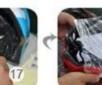

Asian headform:

A Round shaped helmet is designed for a rider's head with a dimension which is condierably fit for Asians.

The Fit:

Below we shows how to asjust the fit :

Step 1:Make sure you Ware it in the proper position ,the brim of helmet should be paralle with your eyebrow

Step 2.Adjust the devider to make sure the strap lock your ear very well

Step 3.Adjusting the chin strap till you feel compact

Step 4.Adjust the headlock make sure the helmet cover your head very well

The helmet production procedure is as below: