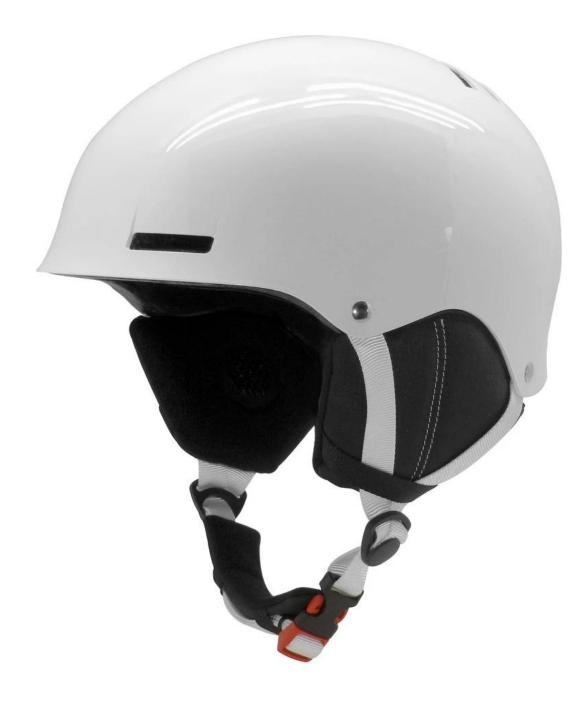

Customized design ski ski helmet covers helmet cover

## specification

| Material:                            | EPS, ABS Customized design ski helmet cover                                                                                                                                                                                                                              |
|--------------------------------------|--------------------------------------------------------------------------------------------------------------------------------------------------------------------------------------------------------------------------------------------------------------------------|
| Inner material:                      | Hight Density EPS(expanded polystyrene)                                                                                                                                                                                                                                  |
| External material:                   | ABS (polycarbonate) shell                                                                                                                                                                                                                                                |
| Technology:                          | Injection Customized design ski helmet cover                                                                                                                                                                                                                             |
| Certification:                       | Certified by CPSC / CE / TüV-GS / Snell / ASTM / REACH- Safe and Reliable                                                                                                                                                                                                |
| Best Use:                            | snow sport, skiing                                                                                                                                                                                                                                                       |
| Gender :                             | Unisex                                                                                                                                                                                                                                                                   |
| Style:                               | Customized design ski helmet cover                                                                                                                                                                                                                                       |
| Vents:                               | 10                                                                                                                                                                                                                                                                       |
| Color:                               | PANTONE                                                                                                                                                                                                                                                                  |
| Head Circumference                   | S/M(54-58CM);M/L (58-62CM)                                                                                                                                                                                                                                               |
| Net Weight:                          | 475g                                                                                                                                                                                                                                                                     |
| ΜΟQ                                  | 300 PCS                                                                                                                                                                                                                                                                  |
| Sample Time                          | 3-5 days                                                                                                                                                                                                                                                                 |
| Bulk lead time                       | Within 35 days after samples confirmed and deposit received                                                                                                                                                                                                              |
| Packing detail                       | <ol> <li>PP bag, PE bag, Blister card, color box and custom-design is<br/>welcomed.</li> <li>Carton packing outside</li> </ol>                                                                                                                                           |
| Payment terms                        | L/C,T/T,Western Union                                                                                                                                                                                                                                                    |
| Supply ability                       | 600,000pcs/Month                                                                                                                                                                                                                                                         |
| Main markets                         | Europe, America, Canada                                                                                                                                                                                                                                                  |
| Our international quality standards: | ASTM F1952-09<br>ASTM F1492-08<br>ASTM F1898-08<br>ASTM F1163-04a<br>ASTM F2040-11<br>ASTMF1045-2007<br>CPSC 1203<br>BS EN1078:2012<br>BS EN1080:1997+A1:2002+A2:2005<br>BS EN1384:1997+A1:2002<br>BS EN1385-1998+A1:2005<br>EN ISO10256:2003<br>AS/NZS2063-2008+A1:2009 |
| Our strength:                        | AS/NZS3838:2006<br>1. Full sets of Testing Certificate<br>2. Fast making the sample<br>3. Good price with first class quality<br>4. Durable and long time service life<br>5. High effect for protection<br>6. Delivery on time.                                          |

# **Pictures:**

So far, we have been manufacturing & exporting different kinds of helmets for more than 24 years. You can purchase latest design quality helmets here as well as personalize your own designs since we can provide a strong R&D support.We provide different option for custom service that you can select the different helmet color ,different strap color,LOGO custom service ,inner pad design ,divider color ,different strap buckle color ,and we can provide different head adjuster even different color for visor.