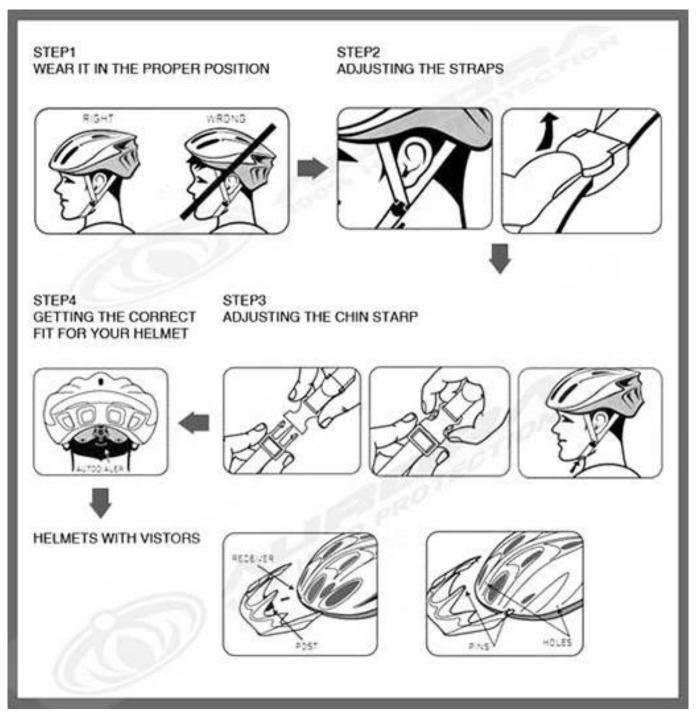

Asian headform:

A Round shaped helmet is designed for a rider's head with a dimension which is condierably fit for Asians.

The Fit:

Below we shows how to asjust the fit :

Step 1:Make sure you Ware it in the proper position ,the brim of helmet should be paralle with your eyebrow

Step 2.Adjust the devider to make sure the strap lock your ear very well

Step 3.Adjusting the chin strap till you feel compact

Step 4.Adjust the headlock make sure the helmet cover your head very well

The helmet production procedure is as below: