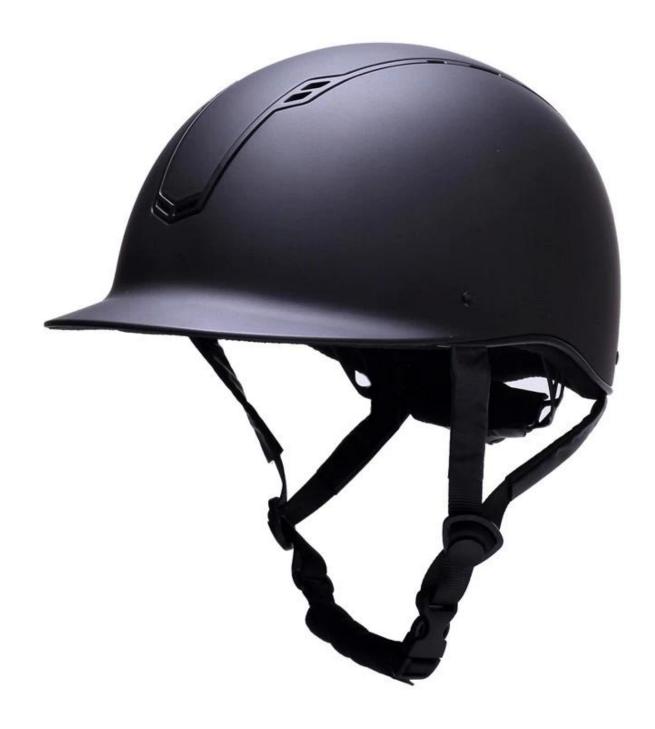

## Detail photos helmet for cheap riding hats:

A newly designed helmet featuring an innovative ventilation system to keep you cool on warmer days. The modern design brings style, fit and comfort whilst the adjustment system and size control knob ensure a perfect individual fit. Made from highly shock absorbing materials the helmet also has a soft, easily removable, moisture wicking mesh lining that can be washed.