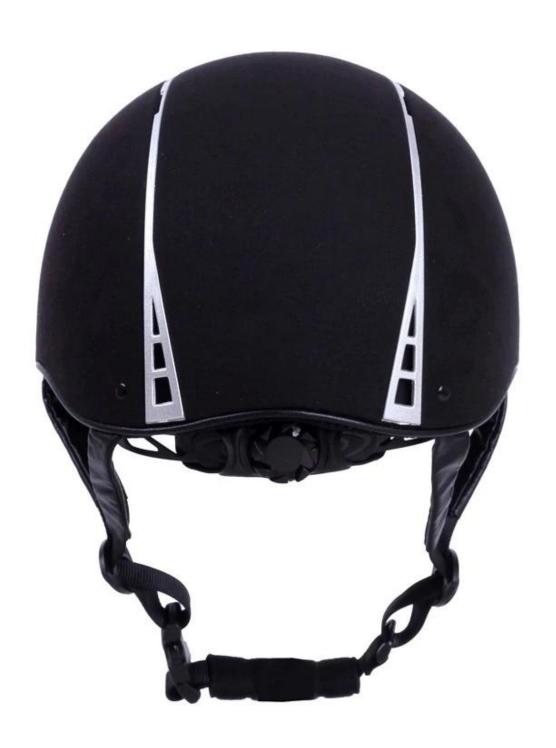

## **Description of the men riding hats:**

- -Elegant design: this design is very, riding, people wear more cool.
- -Structure & Material: Anti scratch ABS, Providing the head first line of defense;
- High-density EPS from the US, high strength of the shock absorption material, instantly reduce the impact force from outside.
- -Accessories-helmet: adjustable chin strap with quick-release buckle; adjustment of the rear of the Castle; Super comfortable pads;
- -Certification: CE EN1384, VG1 certified for impact protection.

## **Specification of the <u>dressage riding hats</u>:**

| Model No.         | AU-E06                                                                                                                                               |
|-------------------|------------------------------------------------------------------------------------------------------------------------------------------------------|
| Material          | ABS Shell With high density EPS imported from the US, high strength of the shock absorption material, instantly reduce the impact force from outside |
| Surface material  | Suede, Velvet, PU Skin                                                                                                                               |
| Certification     | VG1 & CE                                                                                                                                             |
| Size              | XXS-S(51-55cm);S-M(55-57cm);M-L(57-59cm);L-XL(59-61cm)                                                                                               |
| Lining            | Removable and can be washed in the washing machine lining                                                                                            |
| The color of the  | PANTONE                                                                                                                                              |
| Sample time       | 3-7 Working day                                                                                                                                      |
| MOQ               | 500 PCS                                                                                                                                              |
| Packaging details | Internal package: about cloth bag and about box                                                                                                      |
|                   | External package: 9 PCs/carton Carton Size: 70.5*31.5*55.5CM                                                                                         |