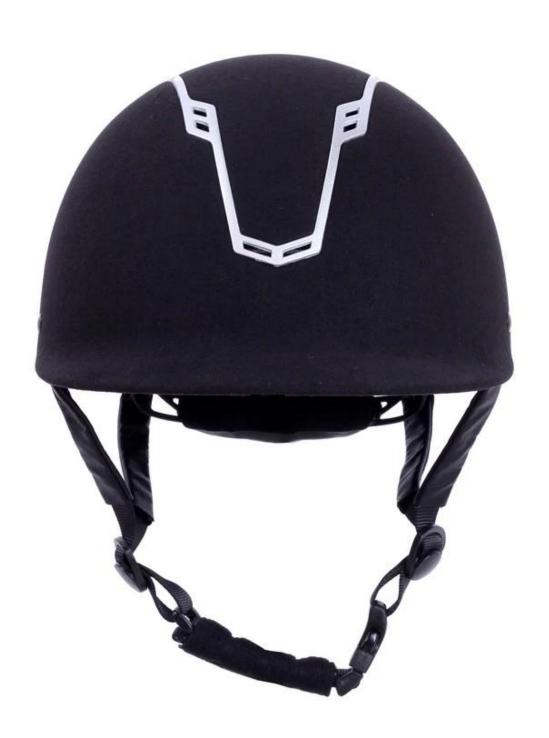

## **Description of the men riding hats:**

- -Elegant design: this design is very, riding, people wear more cool.
- -Structure & Material: Anti scratch ABS, Providing the head first line of defense;
- High-density EPS from the US, high strength of the shock absorption material, instantly reduce the impact force from outside.
- -Accessories-helmet: adjustable chin strap with quick-release buckle; adjustment of the rear of the Castle; Super comfortable pads;
- -Certification: CE EN1384, VG1 certified for impact protection.

## **Specification of the <u>dressage riding hats</u>:**

| Model No.         | AU-E06                                                                                                                                               |
|-------------------|------------------------------------------------------------------------------------------------------------------------------------------------------|
| Material          | ABS Shell With high density EPS imported from the US, high strength of the shock absorption material, instantly reduce the impact force from outside |
| Surface material  | Suede, Velvet, PU Skin                                                                                                                               |
| Certification     | VG1 & CE                                                                                                                                             |
| Size              | XXS-S(51-55cm);S-M(55-57cm);M-L(57-59cm);L-XL(59-61cm)                                                                                               |
| Lining            | Removable and can be washed in the washing machine lining                                                                                            |
| The color of the  | PANTONE                                                                                                                                              |
| Sample time       | 3-7 Working day                                                                                                                                      |
| MOQ               | 500 PCS                                                                                                                                              |
| Packaging details | Internal package: about cloth bag and about box                                                                                                      |
|                   | External package: 9 PCs/carton Carton Size: 70.5*31.5*55.5CM                                                                                         |