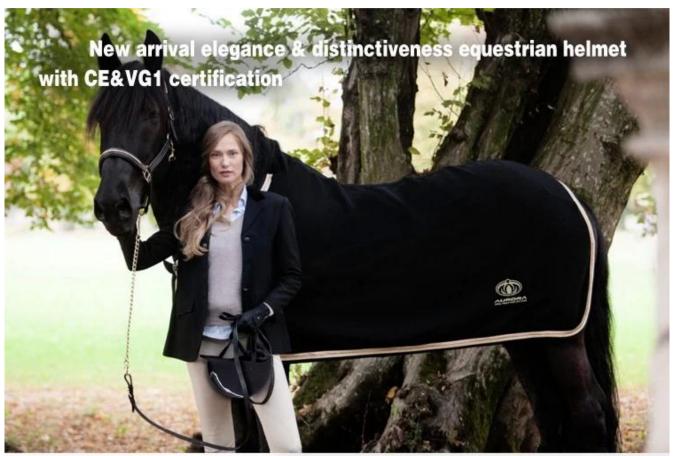

# High-quality custom cheap riding hats with VG1 & CE certificate





## **Description of the men riding hats:**

- -Elegant design: this design is very, riding, people wear more cool.
- -Structure & Material: Anti scratch ABS, Providing the head first line of defense;
- High-density EPS from the US, high strength of the shock absorption material, instantly reduce the impact force from outside.
- -Accessories-helmet: adjustable chin strap with quick-release buckle; adjustment of the rear of the Castle; Super comfortable pads;
- -Certification: CE EN1384, VG1 certified for impact protection.

## **Specification of the <u>dressage riding hats</u>:**

| Model No.         | AU-E06                                                                                                                                               |
|-------------------|---------------