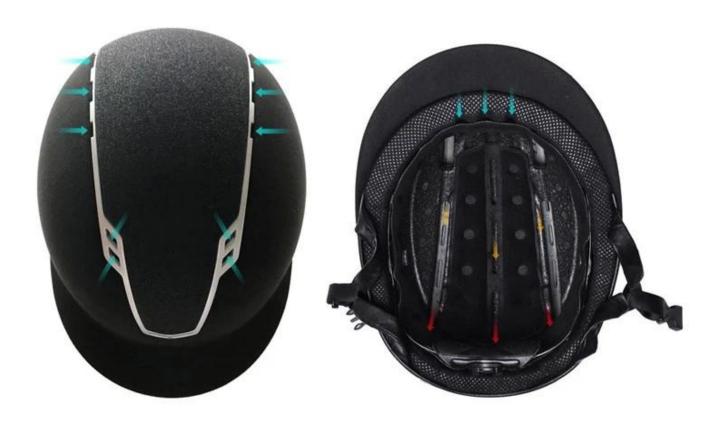

## Detail photos helmet for cheap riding hats:

A newly designed helmet featuring an innovative ventilation system to keep you cool on warmer days. The modern design brings style, fit and comfort whilst the adjustment system and size control knob ensure a perfect individual fit. Made from highly shock absorbing materials the helmet also has a soft, easily removable, moisture wicking mesh lining that can be washed.

## **HIGH EFFECTIVE AIR FLOW**