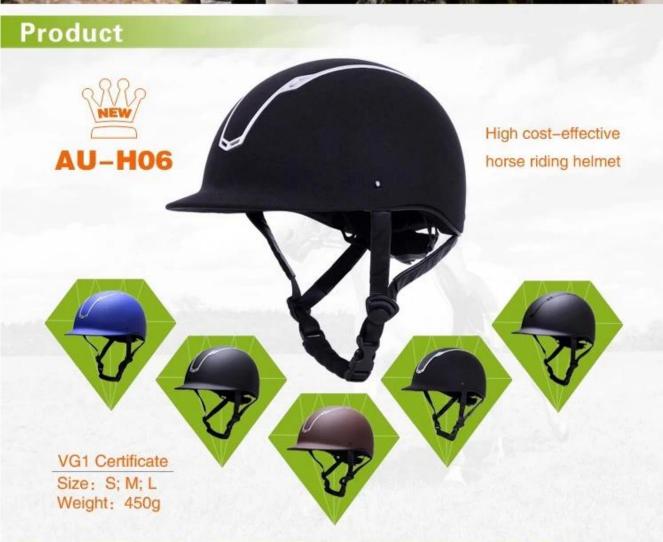

## **Description of the men riding hats:**

- -Elegant design: this design is very, riding, people wear more cool.
- -Structure & Material: Anti scratch ABS, Providing the head first line of defense;
- High-density EPS from the US, high strength of the shock absorption material, instantly reduce the impact force from outside.
- -Accessories-helmet: adjustable chin strap with quick-release buckle; adjustment of the rear of the Castle; Super comfortable pads;
- -Certification: CE EN1384, VG1 certified for impact protection.

## **Specification of the <u>dressage riding hats</u>:**

| Model No.         | AU-E06                                                                                                                                               |
|-------------------|------------------------------------------------------------------------------------------------------------------------------------------------------|
| Material          | ABS Shell With high density EPS imported from the US, high strength of the shock absorption material, instantly reduce the impact force from outside |
| Surface material  | Suede, Velvet, PU Skin                                                                                                                               |
| Certification     | VG1 & CE                                                                                                                                             |
| Size              | XXS-S(51-55cm);S-M(55-57cm);M-L(57-59cm);L-XL(59-61cm)                                                                                               |
| Lining            | Removable and can be washed in the washing machine lining                                                                                            |
| The color of the  | PANTONE                                                                                                                                              |
| Sample time       | 3-7 Working day                                                                                                                                      |
| MOQ               | 500 PCS                                                                                                                                              |
| Packaging details | Internal package: about cloth bag and about box                                                                                                      |
|                   | External package: 9 PCs/carton Carton Size: 70.5*31.5*55.5CM                                                                                         |