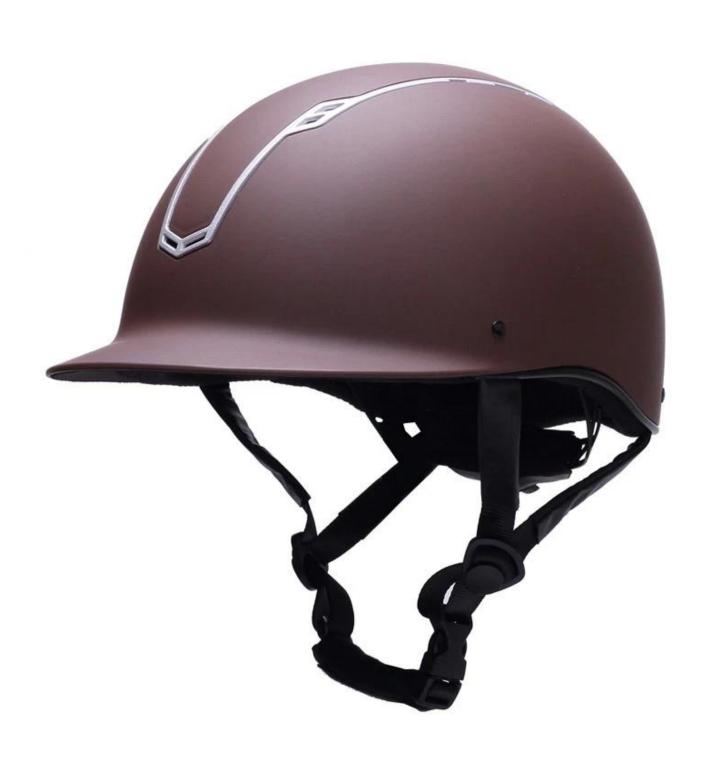

## Detail photos helmet for cheap riding hats:

A newly designed helmet featuring an innovative ventilation system to keep you cool on warmer days. The modern design brings style, fit and comfort whilst the adjustment system and size control knob ensure a perfect individual fit. Made from highly shock absorbing materials the helmet also has a soft, easily removable, moisture wicking mesh lining that can be washed.