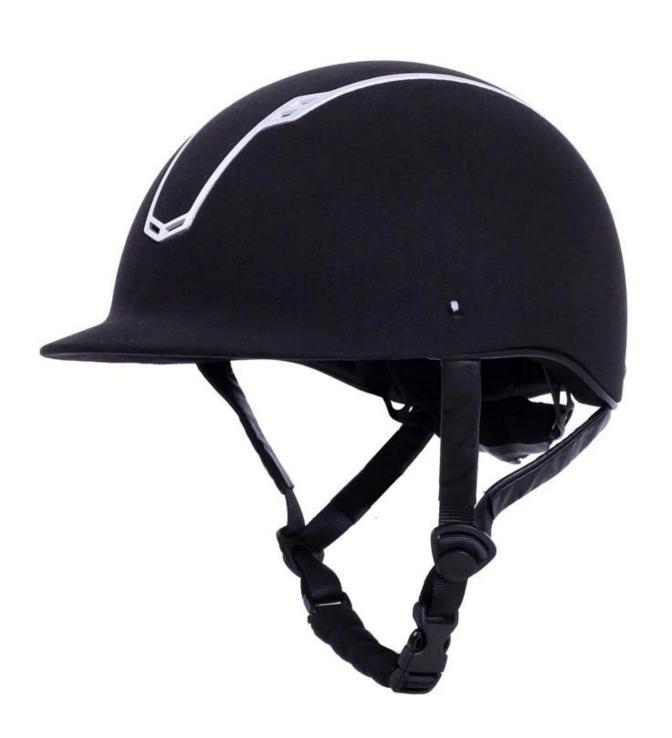

## **Description of the men riding hats:**

- -Elegant design: this design is very, riding, people wear more cool.
- -Structure & Material: Anti scratch ABS, Providing the head first line of defense;
- High-density EPS from the US, high strength of the shock absorption material, instantly reduce the impact force from outside.
- -Accessories-helmet: adjustable chin strap with quick-release buckle; adjustment of the rear of the Castle; Super comfortable pads;
- -Certification: CE EN1384, VG1 certified for impact protection.

## **Specification of the <u>dressage riding hats</u>:**

| Model No.         | AU-E06                                                                                                                                               |
|-------------------|------------------------------------------------------------------------------------------------------------------------------------------------------|
| Material          | ABS Shell With high density EPS imported from the US, high strength of the shock absorption material, instantly reduce the impact force from outside |
| Surface material  | Suede, Velvet, PU Skin                                                                                                                               |
| Certification     | VG1 & CE                                                                                                                                             |
| Size              | XXS-S(51-55cm);S-M(55-57cm);M-L(57-59cm);L-XL(59-61cm)                                                                                               |
| Lining            | Removable and can be washed in the washing machine lining                                                                                            |
| The color of the  | PANTONE                                                                                                                                              |
| Sample time       | 3-7 Working day                                                                                                                                      |
| MOQ               | 500 PCS                                                                                                                                              |
| Packaging details | Internal package: about cloth bag and about box                                                                                                      |
|                   | External package: 9 PCs/carton Carton Size: 70.5*31.5*55.5CM                                                                                         |