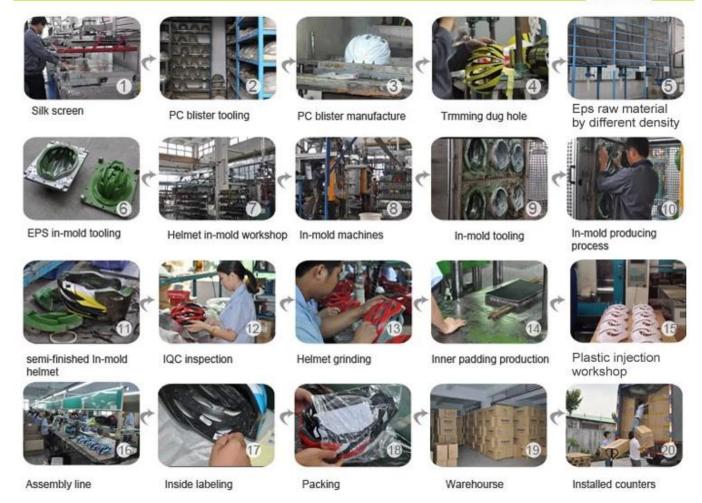

## The production process is the helmet as below:

Silk screen  $\rightarrow$  PC Tools blister  $\rightarrow$  Production of PC blister  $\rightarrow$  Trimming dug a hole  $\rightarrow$  Raw materials for the different density of the EPS  $\rightarrow$  EPS in mold tools  $\rightarrow$  the helmet in the form of workshop  $\rightarrow$  in forming machines  $\rightarrow$  in mold tools  $\rightarrow$  the production process in the mold  $\rightarrow$  semi-finished cast helmet  $\rightarrow$  IQC inspection  $\rightarrow$  helmet, grinding  $\rightarrow$  The internal padding of the production  $\rightarrow$  plastic injection workshop  $\rightarrow$  the Assembly line  $\rightarrow$ the Interior markings  $\rightarrow$  packaging  $\rightarrow$  Uk  $\rightarrow$  installed counters.

## **Production Procedure**