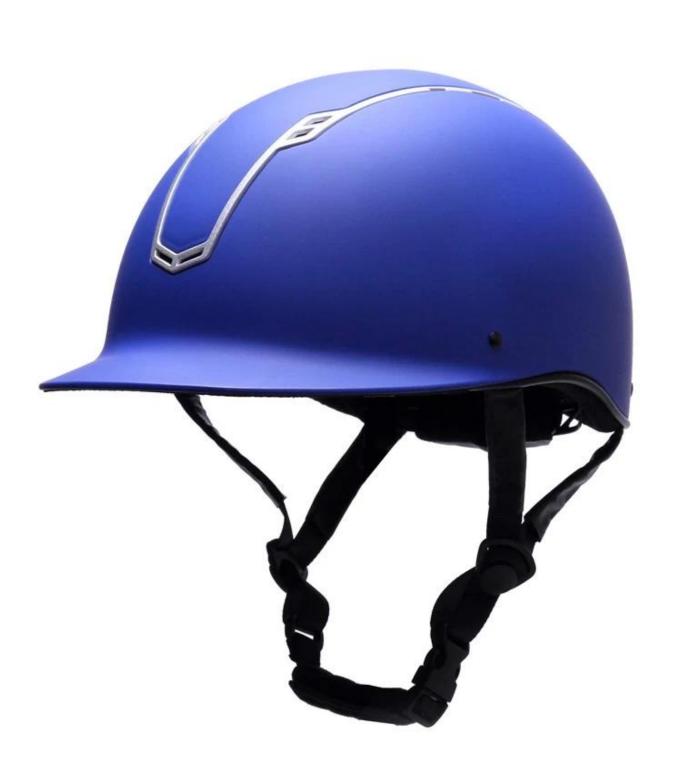

## Detail photos helmet for cheap riding hats:

A newly designed helmet featuring an innovative ventilation system to keep you cool on warmer days. The modern design brings style, fit and comfort whilst the adjustment system and size control knob ensure a perfect individual fit. Made from highly shock absorbing materials the helmet also has a soft, easily removable, moisture wicking mesh lining that can be washed.