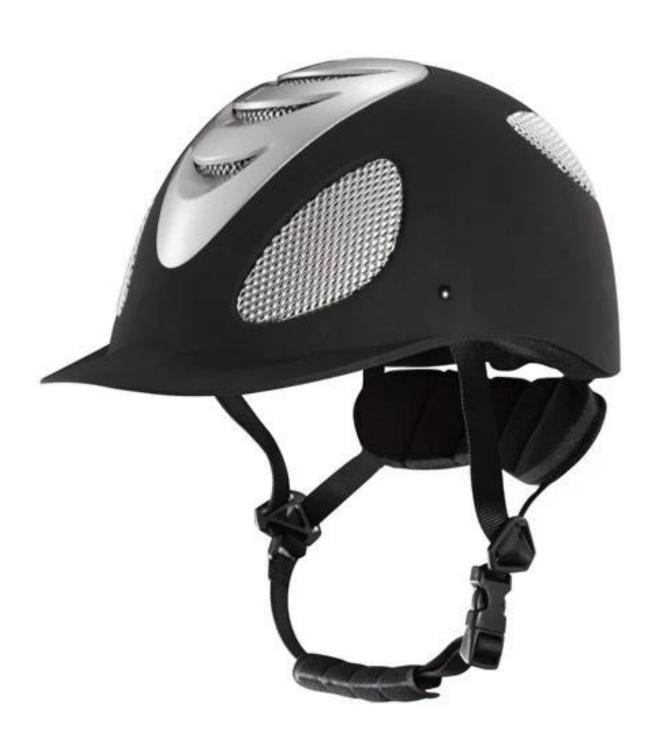

## The detail pictures of <u>helmets for riding helmet</u>:

## The description of ovation horse riding helmets:

- Elegant design: This design is very , in the process of riding , people wear more cool.
- The high quality eco-friendly ABS shell with injection technology.
- The high density black EPS material is imported from American,
- The helmet accessories: adjustable chin strap with quick-release buckle; rear lock adjustment; cool comfortable pads;
- Certification: CE EN1384, VG1 certified for impact protection.