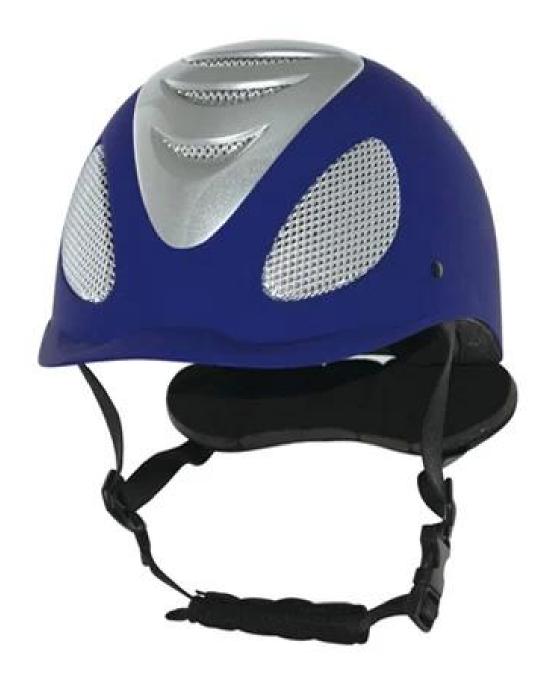

|
| Packing detail          | Inner packing: a cloth bag and a box                                                         |
|                         | Outer packing: 9 pcs/carton Carton size: 67.5*32*53.5CM                                      |

## The description of ovation horse riding helmets:

- Elegant design: This design is very , in the process of riding , people wear more cool.
- The high quality eco-friendly ABS shell with injection technology.
- The high density black EPS material is imported from American,
- The helmet accessories: adjustable chin strap with quick-release buckle; rear lock adjustment; cool comfortable pads;
- Certification: CE EN1384, VG1 certified for impact protection.

## The detail pictures of <u>helmets for riding helmet</u>:







## **Packagaing information**

Items per Carton: 9 Pieces/Carton

Package Measurements: Carton size: 67\*31.5\*52.5CM

Gross Weight: 4.50 kg

Package Type: 1PCS/PP bag wth color box, 9 PCS PER BROWN CARTON

# The head circumference knowledge of equestrian helmet:

## **European Headform:**

An Oval shaped helmet is designed for a rider's head with a dimension which is considerably fit for Europeans.

#### **Generic headform:**

A generic headform helmet is designed for a rider's head with a dimension which is slightly longer front-to-back than its side-to-side measurement.

#### Asian headform:

A Round shaped helmet is designed for a rider's head with a dimension which is condierably fit for Asians.



#### **Our Test lab:**

Even though we have considered every necessary elements to en