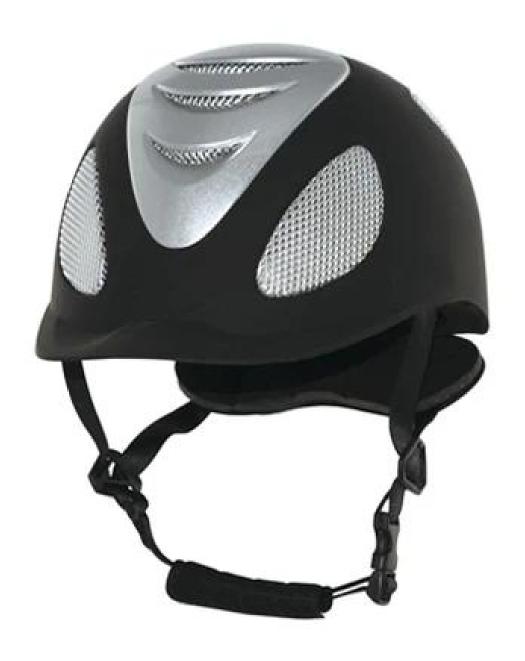

|
| Packing detail          | Inner packing: a cloth bag and a box                                                         |
|                         | Outer packing: 9 pcs/carton Carton size: 67.5*32*53.5CM                                      |

## The description of ovation horse riding helmets:

- Elegant design: This design is very , in the process of riding , people wear more cool.
- The high quality eco-friendly ABS shell with injection technology.
- The high density black EPS material is imported from American,
- The helmet accessories: adjustable chin strap with quick-release buckle; rear lock adjustment; cool comfortable pads;
- Certification: CE EN1384, VG1 certified for impact protection.

## The detail pictures of <u>helmets for riding helmet</u>:







## **Packagaing information**

Items per Carton: 9 Pieces/Carton

Package Measurements: Carton size: 67\*31.5\*52.5CM

Gross Weight: 4.50 kg

Package Type: 1PCS/PP bag wth color box, 9 PCS PER BROWN CARTON

# The head circumference knowledge of equestrian helmet:

## **European Headform:**

An Oval shaped helmet is designed for a rider's head with a dimension which is considerably fit for Europeans.

#### **Generic headform:**

A generic headform helmet is designed for a rider's head with a dimension which is slightly longer front-to-back than its side-to-side measurement.

#### Asian headform:

A Round shaped helmet is designed for a rider's head with a dimension which is condierably fit for Asians.



#### **Our Test lab:**

Even though we have considered every necessary elements to