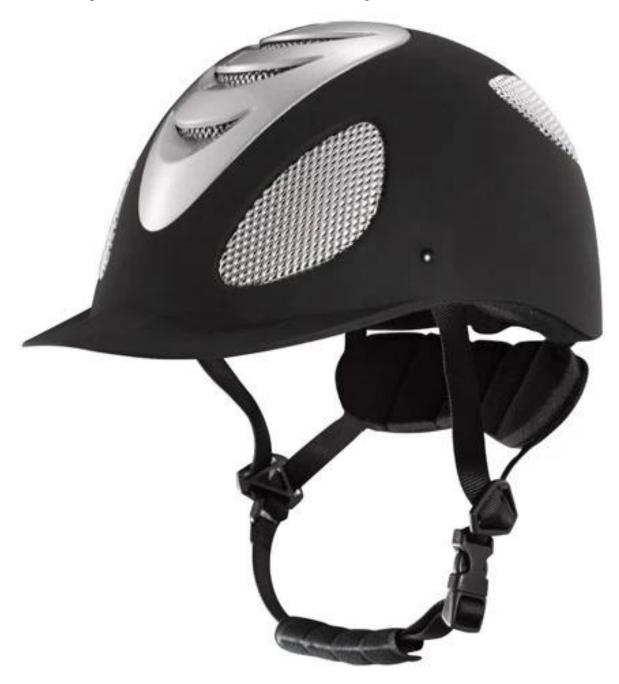

|
|                         | Outer packing: 9 pcs/carton Carton size: 67.5*32*53.5CM                                      |
|                         |                                                                                              |

### The description of horse riding helmets:

- Elegant design: This design is very , in the process of riding , people wear more cool.
- The high quality eco-friendly ABS shell with injection technology.
- The high density black EPS material is imported from American,
- The helmet accessories: adjustable chin strap with quick-release buckle; rear lock adjustment; cool comfortable pads;
- Certification: CE EN1384, VG1 certified for impact protection.

### The detail pictures of helmets for equestrian helmets:







### **Packagaing information**

Items per Carton: 9 Pieces/Carton

Package Measurements: Carton size: 67\*31.5\*52.5CM

Gross Weight: 4.50 kg

Package Type: 1PCS/PP bag wth color box, 9 PCS PER BROWN CARTON

# The head circumference knowledge of equestrian helmet:

### **European Headform:**

An Oval shaped helmet is designed for a rider's head with a dimension which is considerably fit for Europeans.

#### **Generic headform:**

A generic headform helmet is designed for a rider's head with a dimension which is slightly longer front-to-back than its side-to-side measurement.

#### Asian headform:

A Round shaped helmet is designed for a rider's head with a dimension which is condierably fit for Asians.



#### **Our Test lab:**

Even though we have considered every necessary elements