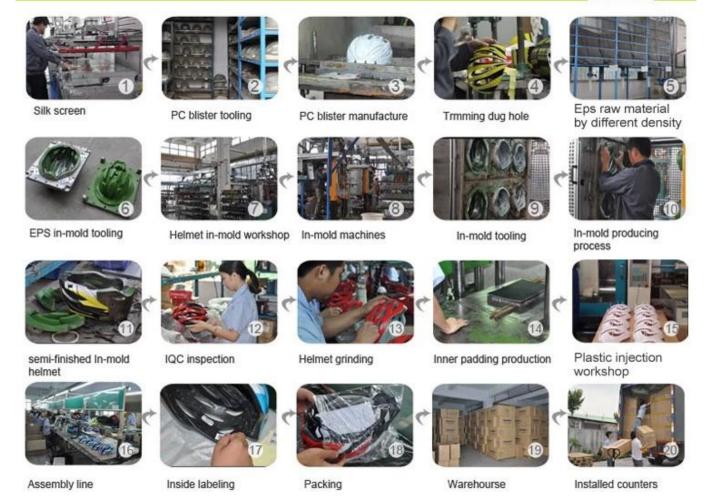

### The helmet production procedure is as below:

silk screen  $\rightarrow$  PC blister tooling  $\rightarrow$  PC blister manufacture  $\rightarrow$  Trimming dug hole  $\rightarrow$  EPS raw material by different density  $\rightarrow$  EPS in-mold tooling  $\rightarrow$  helmet in-mold workshop  $\rightarrow$  in-mold machines  $\rightarrow$  in-mold tooling  $\rightarrow$  in-mold producing process  $\rightarrow$  semi-finished in-mold helmet  $\rightarrow$  IQC inspection  $\rightarrow$  helmet grinding  $\rightarrow$  inner padding production  $\rightarrow$  plastic injection workshop  $\rightarrow$  assembly line  $\rightarrow$ inside labeling  $\rightarrow$  packing  $\rightarrow$  warehouse  $\rightarrow$  installed counters.

### **Production Procedure**