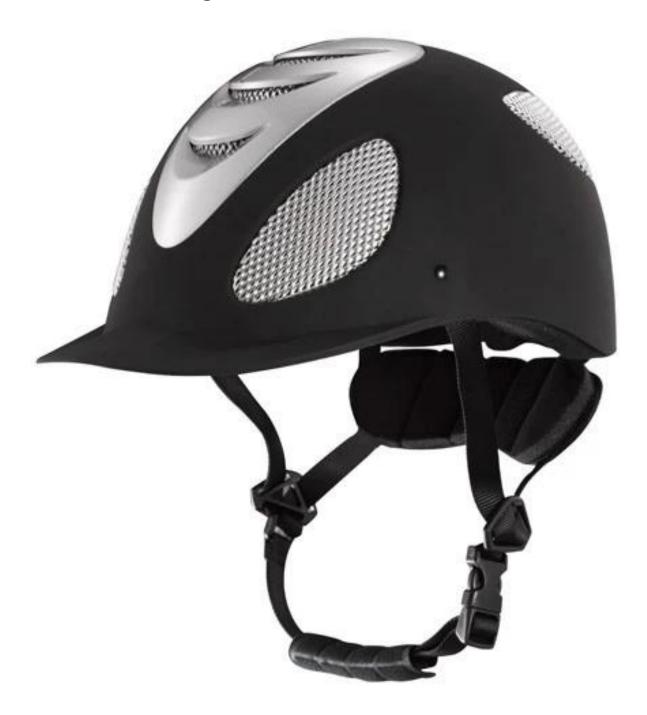

# Horse riding helmets, troxel helmets AU-H03



# The specification of horse riding helmet

| Model No.               | AU-H03                                                                                       |
|-------------------------|----------------------------------------------------------------------------------------------|
| Material                | ABS shell+ High-density EPS, excellent resistance to impact and shock absorption performance |
| Design                  | Painting                                                                                     |
| Certification           | CE (EN 1384 certification)                                                                   |
| Size/Head circumference | Sizes: 52,53,54,55,56,57,58,59,60,61;                                                        |
| Lining