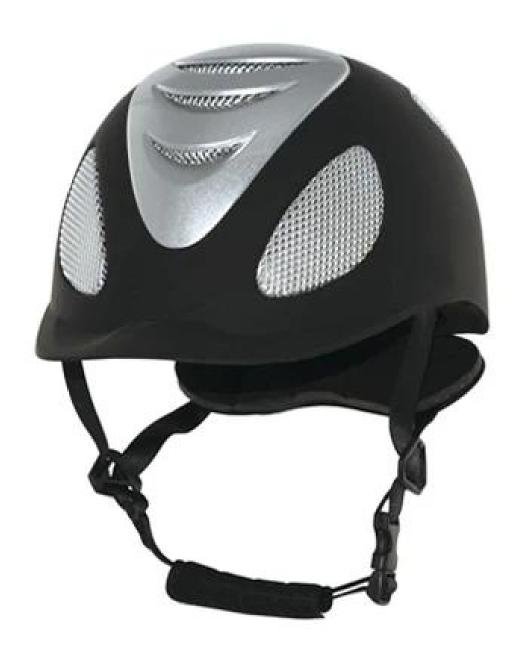

|
|                         | Outer packing: 9 pcs/carton Carton size: 67.5*32*53.5CM                                      |
|                         |                                                                                              |

### The description of horse riding helmets:

- Elegant design: This design is very , in the process of riding , people wear more cool.
- The high quality eco-friendly ABS shell with injection technology.
- The high density black EPS material is imported from American,
- The helmet accessories: adjustable chin strap with quick-release buckle; rear lock adjustment; cool comfortable pads;
- Certification: CE EN1384, VG1 certified for impact protection.

### The detail pictures of helmets for equestrian helmets:







### **Packagaing information**

Items per Carton: 9 Pieces/Carton

Package Measurements: Carton size: 67\*31.5\*52.5CM

Gross Weight: 4.50 kg

Package Type: 1PCS/PP bag wth color box, 9 PCS PER BROWN CARTON

# The head circumference knowledge of equestrian helmet:

### **European Headform:**

An Oval shaped helmet is designed for a rider's head with a dimension which is considerably fit for Europeans.

#### **Generic headform:**

A generic headform helmet is designed for a rider's head with a dimension which is slightly longer front-to-back than its side-to-side measurement.

#### Asian headform:

A Round shaped helmet is designed for a rider's head with a dimension which is condierably fit for Asians.



#### **Our Test lab:**

Even though we have considered every necessary elements t