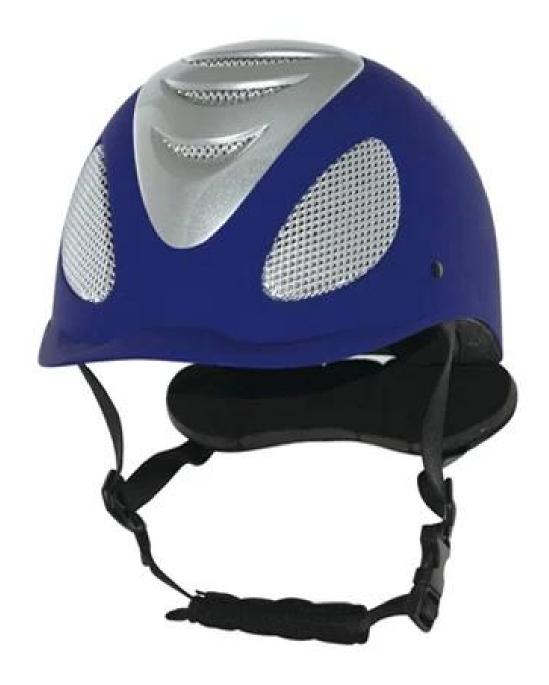

|
|                         | Outer packing: 9 pcs/carton Carton size: 67.5*32*53.5CM                                      |
|                         |                                                                                              |

### The description of horse riding helmets:

- Elegant design: This design is very , in the process of riding , people wear more cool.
- The high quality eco-friendly ABS shell with injection technology.
- The high density black EPS material is imported from American,
- The helmet accessories: adjustable chin strap with quick-release buckle; rear lock adjustment; cool comfortable pads;
- Certification: CE EN1384, VG1 certified for impact protection.

### The detail pictures of helmets for equestrian helmets:







### **Packagaing information**

Items per Carton: 9 Pieces/Carton

Package Measurements: Carton size: 67\*31.5\*52.5CM

Gross Weight: 4.50 kg

Package Type: 1PCS/PP bag wth color box, 9 PCS PER BROWN CARTON

# The head circumference knowledge of equestrian helmet:

### **European Headform:**

An Oval shaped helmet is designed for a rider's head with a dimension which is considerably fit for Europeans.

#### **Generic headform:**

A generic headform helmet is designed for a rider's head with a dimension which is slightly longer front-to-back than its side-to-side measurement.

#### Asian headform:

A Round shaped helmet is designed for a rider's head with a dimension which is condierably fit for Asians.



#### **Our Test lab:**

Even though we have considered every necessary elements to