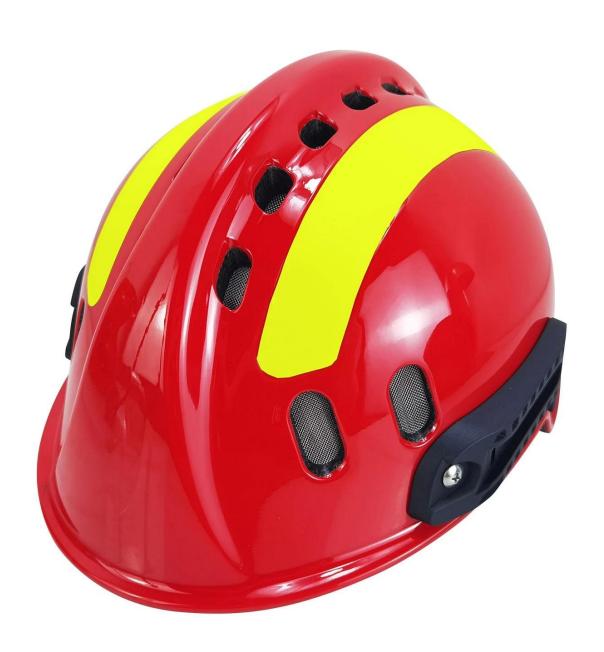

ports helmet:

Black
☐ Orange S/M, M/L

| Model No.     | AU-K016 watersports helmet                       |
|---------------|--------------------------------------------------|
| Material      | PC shell + EPS inner+Six point suspension system |
| Certification | CE EN 1385                                       |
| Color         | Black[] Orange[]Red                              |
| Size          | M/L                                              |
| Weight        | 515g                                             |
| Age group     | Adult                                            |

### What we like:

Fastens for better comfort and maximum reliability Easier to lock and open when need be Wicks away all the moisture to keep your head dry

## The detail pictures of watersports helmet:

















# The head circumference knowledge of bmx helmets uk:

#### **European Headform:**

An Oval shaped helmet is designed for a rider's head with a dimension which is considerably fit for Europeans.

#### **Generic headform:**

A generic headform helmet is designed for a rider's head with a dimension which is slightly longer front-to-back than its side-to-side measurement.

#### **Asian headform:**

A Round shaped helmet is designed for a rider's head with a dimension which is condierably fit for Asians.



### **Our Test lab:**

In order to manufacture quality helmets, we learn not only from the design theory, but also make progress from testing result! That's why our factory equipped with professional testing lab to ensure every design is practical & amenable! Our testing stand