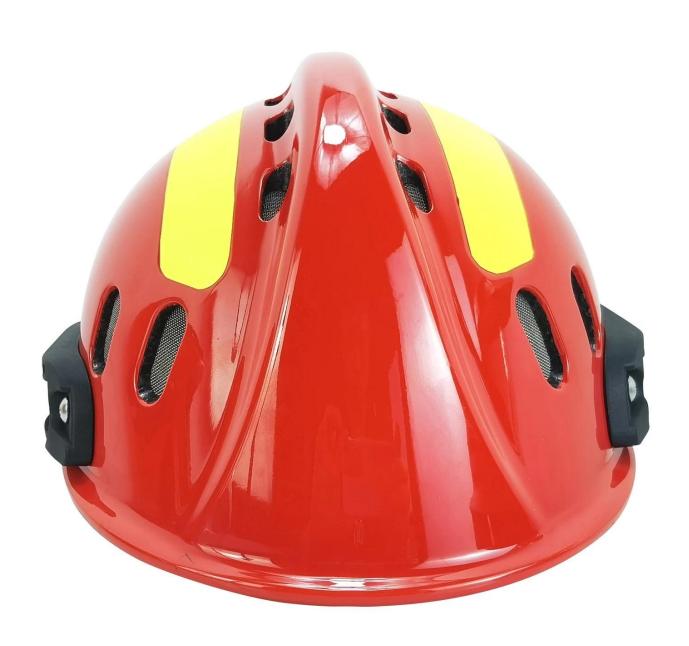

rsports helmet:

Black
☐ Orange S/M, M/L

| Model No.     | AU-K016 watersports helmet                       |
|---------------|--------------------------------------------------|
| Material      | PC shell + EPS inner+Six point suspension system |
| Certification | CE EN 1385                                       |
| Color         | Black[] Orange[]Red                              |
| Size          | M/L                                              |
| Weight        | 515g                                             |
| Age group     | Adult                                            |

### What we like:

Fastens for better comfort and maximum reliability Easier to lock and open when need be Wicks away all the moisture to keep your head dry

## The detail pictures of watersports helmet:

















# The head circumference knowledge of bmx helmets uk:

#### **European Headform:**

An Oval shaped helmet is designed for a rider's head with a dimension which is considerably fit for Europeans.

#### **Generic headform:**

A generic headform helmet is designed for a rider's head with a dimension which is slightly longer front-to-back than its side-to-side measurement.

#### **Asian headform:**

A Round shaped helmet is designed for a rider's head with a dimension which is condierably fit for Asians.



### **Our Test lab:**

In order to manufacture quality helmets, we learn not only from the design theory, but also make progress from testing result! That's why our factory equipped with professional testing lab to ensure every design is practical & amenable! Our testing sta