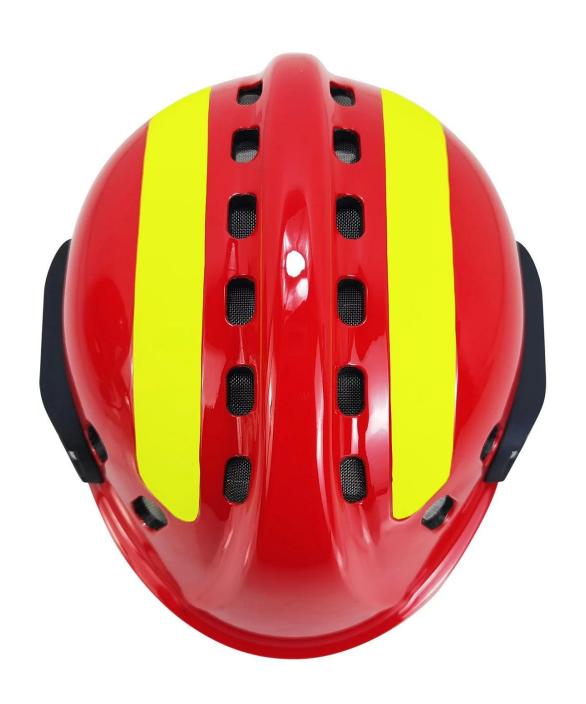

# The Features of watersports helmet:

- Quick-dry soft EPS absorption liner
- Bright yellow reflective sticker for safer use at night
- Adjustable back of the head dial
- 22 air-vents system
- Keeps The Head Warm

## The detail pictures of watersports helmet: