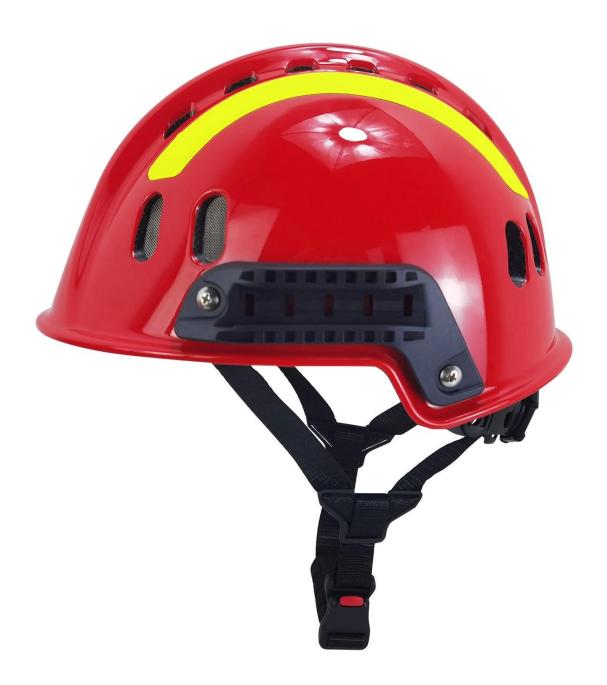

# water<u>sport helmet</u>, <u>Canoeing Water Rafting Kaykak helmet</u>



# The Features of watersports helmet:

- Quick-dry soft EPS absorption liner
- Bright yellow reflective sticker for safer use at night
- Adjustable back of the head dial
- 22 air-vents system
- Keeps The Head Warm

## The specification of watersports helmet:

Black
☐ Orange S/M, M/L

| Model No.     | AU-K016 watersports helmet                       |
|---------------|--------------------------------------------------|
| Material      | PC shell + EPS inner+Six point suspension system |
| Certification | CE EN 1385                                       |
| Color         | Black[] Orange[]Red                              |
| Size          | M/L                                              |
| Weight        | 515g                                             |
| Age group     | Adult