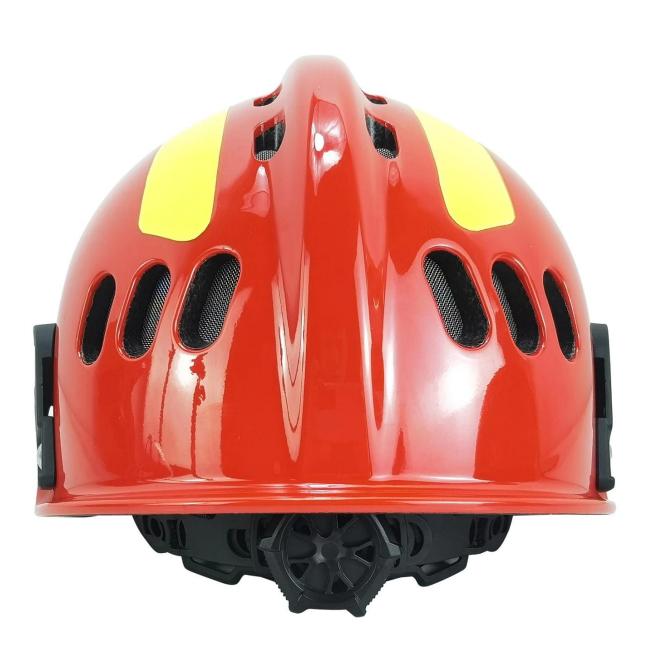

# The Features of watersports helmet:

- Quick-dry soft EPS absorption liner
- Bright yellow reflective sticker for safer use at night
- Adjustable back of the head dial
- 22 air-vents system
- Keeps The Head Warm

## The detail pictures of watersports helmet: