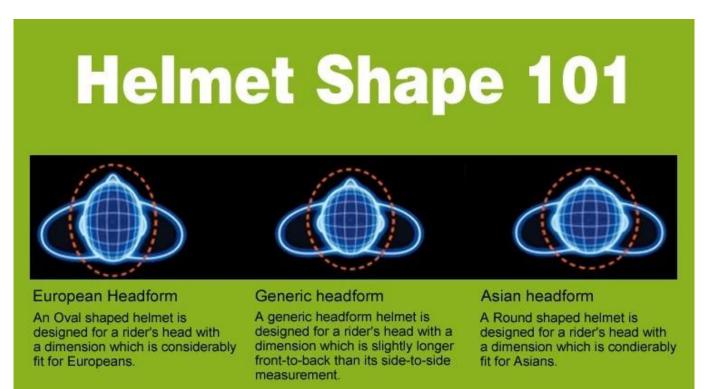

# The head circumference knowledge of bmx helmets uk:

#### **European Headform:**

An Oval shaped helmet is designed for a rider's head with a dimension which is considerably fit for Europeans.

#### **Generic headform:**

A generic headform helmet is designed for a rider's head with a dimension which is slightly longer front-to-back than its side-to-side measurement.

#### **Asian headform:**

A Round shaped helmet is designed for a rider's head with a dimension which is condierably fit for Asians.