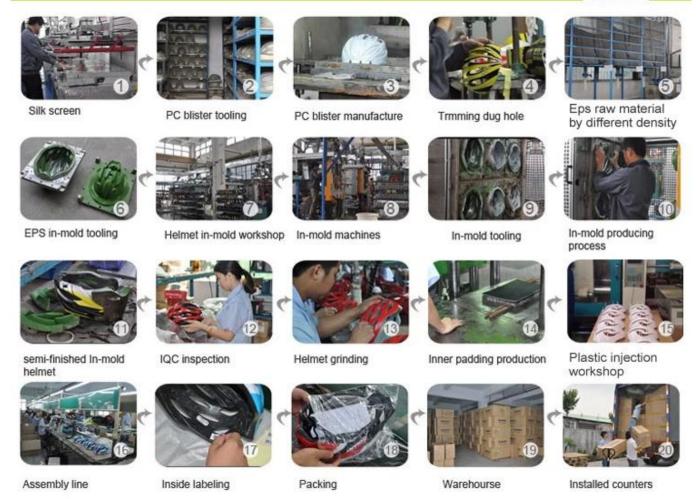

## The helmet production procedure is as below:

silk screen  $\rightarrow$  PC blister tooling  $\rightarrow$  PC blister manufacture  $\rightarrow$  Trimming dug hole  $\rightarrow$  EPS raw material by different density  $\rightarrow$  EPS in-mold tooling  $\rightarrow$  helmet in-mold workshop  $\rightarrow$  in-mold machines  $\rightarrow$  in-mold tooling  $\rightarrow$  in-mold producing process  $\rightarrow$  semi-finished in-mold helmet  $\rightarrow$  IQC inspection  $\rightarrow$  helmet grinding  $\rightarrow$  inner padding production  $\rightarrow$  plastic injection workshop  $\rightarrow$  assembly line  $\rightarrow$ inside labeling  $\rightarrow$  packing  $\rightarrow$  warehouse  $\rightarrow$  installed counters.

#### **Production Procedure**