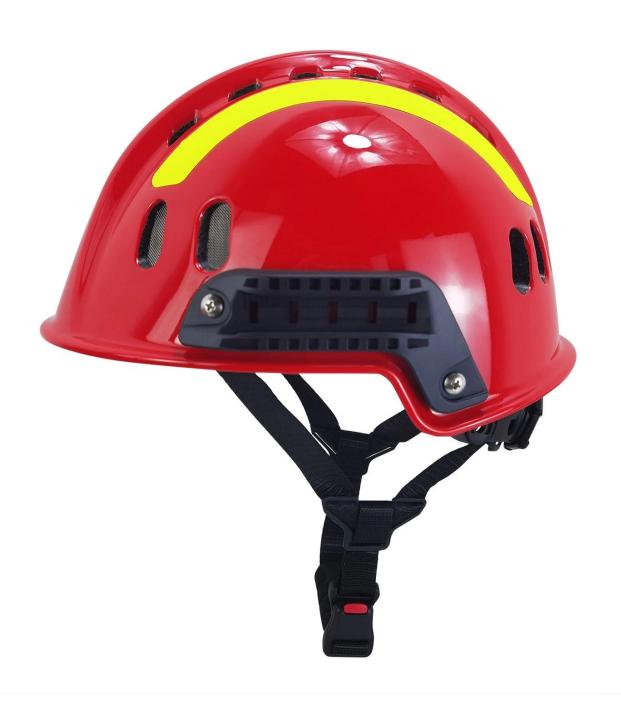

# The Features of watersports helmet:

- Quick-dry soft EPS absorption liner
- Bright yellow reflective sticker for safer use at night
- Adjustable back of the head dial
- 22 air-vents system
- Keeps The Head Warm

## The detail pictures of watersports helmet: