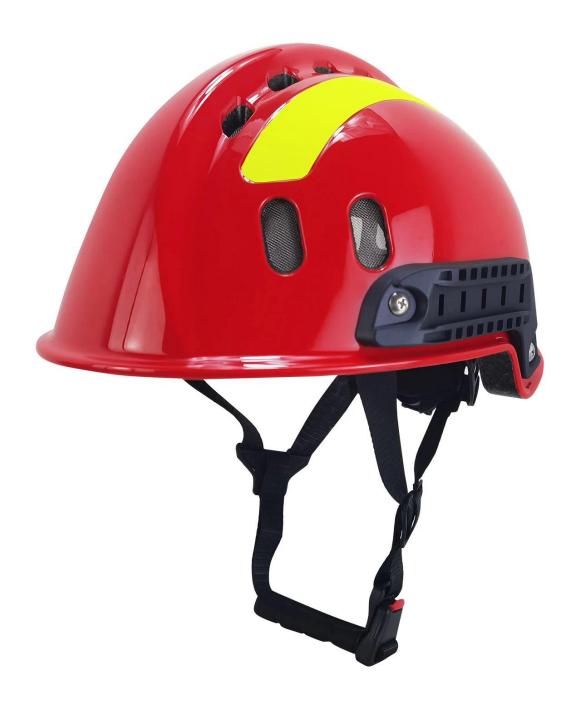

# water<u>sport helmet</u>, <u>Canoeing Water Rafting Kaykak helmet</u>

# The Features of watersports helmet:

- Quick-dry soft EPS absorption liner
- Bright yellow reflective sticker for safer use at night
- Adjustable back of the head dial
- 22 air-vents system
- Keeps The Head Warm

## The specification of watersports helmet:

Black
☐ Orange S/M, M/L

| Model No.     | AU-K016 watersports helmet                       |
|---------------|--------------------------------------------------|
| Material      | PC shell + EPS inner+Six point suspension system |
| Certification | CE EN 1385                                       |
| Color         | Black[] Orange[]Red                              |
| Size          | M/L                                              |
| Weight        | 515g                                             |
| Age group     | Adult                                            |