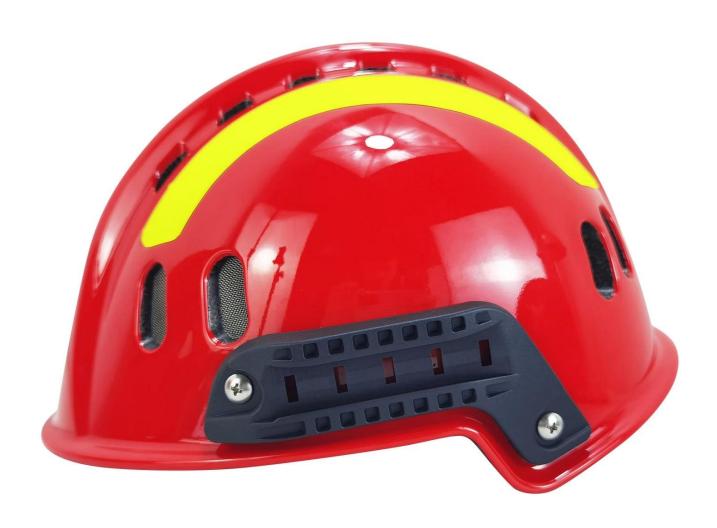

rts helmet:

Black
☐ Orange S/M, M/L

| Model No.     | AU-K016 watersports helmet                       |
|---------------|--------------------------------------------------|
| Material      | PC shell + EPS inner+Six point suspension system |
| Certification | CE EN 1385                                       |
| Color         | Black[] Orange[]Red                              |
| Size          | M/L                                              |
| Weight        | 515g                                             |
| Age group     | Adult                                            |

### What we like:

Fastens for better comfort and maximum reliability Easier to lock and open when need be Wicks away all the moisture to keep your head dry

## The detail pictures of watersports helmet:

















# The head circumference knowledge of bmx helmets uk:

#### **European Headform:**

An Oval shaped helmet is designed for a rider's head with a dimension which is considerably fit for Europeans.

#### **Generic headform:**

A generic headform helmet is designed for a rider's head with a dimension which is slightly longer front-to-back than its side-to-side measurement.

#### **Asian headform:**

A Round shaped helmet is designed for a rider's head with a dimension which is condierably fit for Asians.



### **Our Test lab:**

In order to manufacture quality helmets, we learn not only from the design theory, but also make progress from testing result! That's why our factory equipped with professional testing lab to ensure every design is practical & amenable! Our testing standar