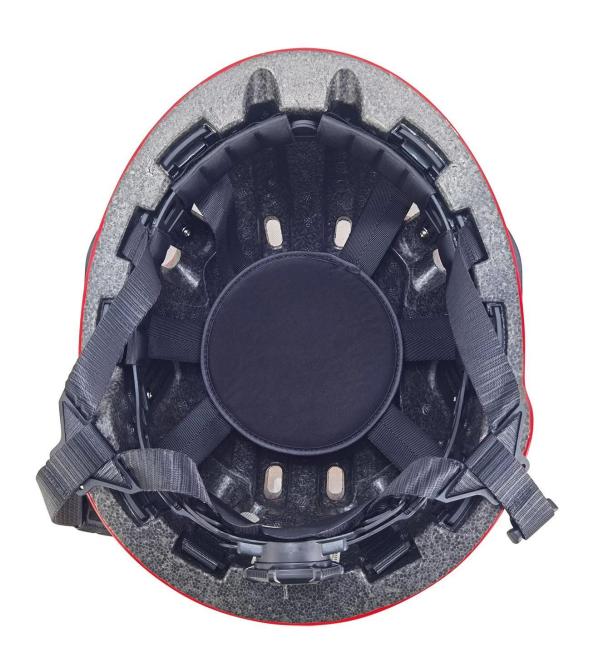

# The Features of watersports helmet:

- Quick-dry soft EPS absorption liner
- Bright yellow reflective sticker for safer use at night
- Adjustable back of the head dial
- 22 air-vents system
- Keeps The Head Warm

## The detail pictures of watersports helmet: