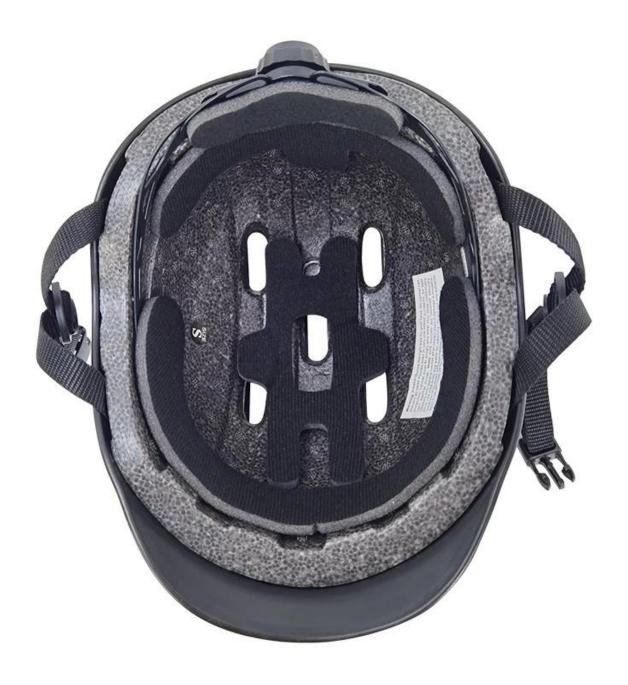

## The specification of kids bike helmet:

| Model No.               | AU-C14 kids helmets                              |
|-------------------------|--------------------------------------------------|
| Material                | In-mold EPS liner &PPshell                       |
| Certification           | CE EN1078 toddler helmets                        |
| Vents                   | 7 air vents                                      |
| Color                   | Pantone, customized                              |
| size/head circumference | S: 48-55cm                                       |
| Weight                  | 210g                                             |
| Sample Time             | 7 days                                           |
| MOQ                     | 200pcs                                           |
| Package details         | PP bag+individual color box packing+mastercarton |

## The advantages of best child bike helmet:

- 1. it's super lightest. only 210g. and skate helmet kids well-ventilated.
- 2. in-mould technology: seamless . when the helmet by the impact , the entire helmet uniform force,
- 3. Thicken PC shell .protection would be sharply increased.
- 4. High density gray EPS material. light weight. Shock resistance.provide reliable protection.
- 5. with patent adjustment headlock buckle. PA skate helmet kids webbing, washable pads.
- 6. Lining Pad equipped with hot-pressing technology.

The detail pictures of toddler helmets: