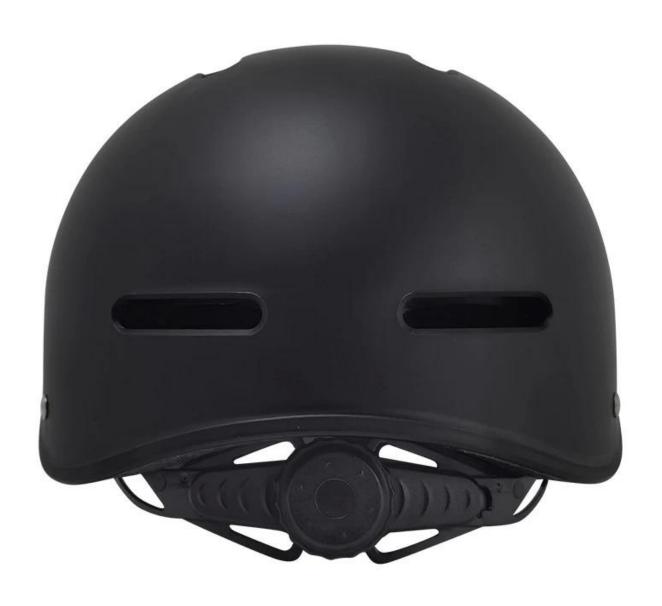

e             | 7 days                                           |
| MOQ                     | 200pcs                                           |
| Package details         | PP bag+individual color box packing+mastercarton |

## The advantages of best child bike helmet:

- 1. it's super lightest. only 210g. and skate helmet kids well-ventilated.
- 2. in-mould technology: seamless . when the helmet by the impact , the entire helmet uniform force,
- 3. Thicken PC shell .protection would be sharply increased.
- 4. High density gray EPS material. light weight. Shock resistance.provide reliable protection.
- 5. with patent adjustment headlock buckle. PA skate helmet kids webbing, washable pads.
- 6. Lining Pad equipped with hot-pressing technology.

The detail pictures of toddler helmets:











### European Headform:

An Oval shaped helmet is designed for a rider's head with a dimension which is considerably fit for Europeans.

#### Generic headform:

A generic headform helmet is designed for a rider's head with a dimension which is slightly longer racing helmets for kids front-to-back than its scooter helmets kids side-to-side measurement.

#### Asian headform:

A Round shaped helmet is designed skate helmet kids for a rider's head with a dimension which is

# Helmet Shape 101





#### European Headform

An Oval shaped helmet is designed for a rider's head with a dimension which is considerably fit for Europeans.

#### Generic headform

A generic headform helmet is designed for a rider's head with a dimension which is slightly longer front-to-back than its side-to-side me