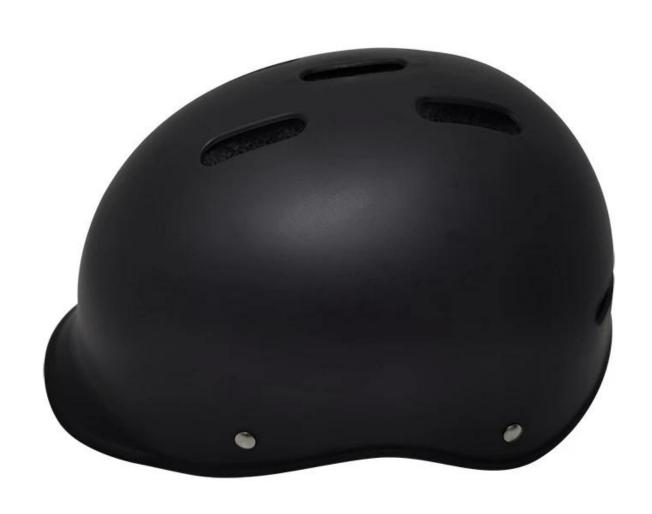

kids Toddler Bike Helmet Lightweight Multisport Bicycle Skating Scooter Cycling Helmet for Boys and Girls

## The specification of kids bike helmet:

| Model No.               | AU-C14 kids helmets                              |
|-------------------------|--------------------------------------------------|
| Material                | In-mold EPS liner &PPshell                       |
| Certification           | CE EN1078 toddler helmets                        |
| Vents                   | 7 air vents                                      |
| Color                   | Pantone, customized                              |
| size/head circumference | S: 48-55cm                                       |
| Weight                  | 210g                                             |
| Sample Time             | 7 days                                           |
| MOQ                     | 200pcs                                           |
| Package details         | PP bag+individual color box packing+mastercarton |

## The advantages of best child bike helmet:

- 1. it's super lightest. only 210g. and skate helmet kids well-ventilated.
- 2. in-mould technology: seamless . when the helmet by the impact , the entire helmet uniform force,
- 3. Thicken PC shell .protection would be sharply increased.
- 4. High density gray EPS material. light weight. Shock resistance.provide reliable protection.
- 5. with patent adjustment headlock buckle. PA skate helmet kids webbing, washable pads.
- 6. Lining Pad equipped with hot-pressing technology.

The detail pictures of toddler helmets: