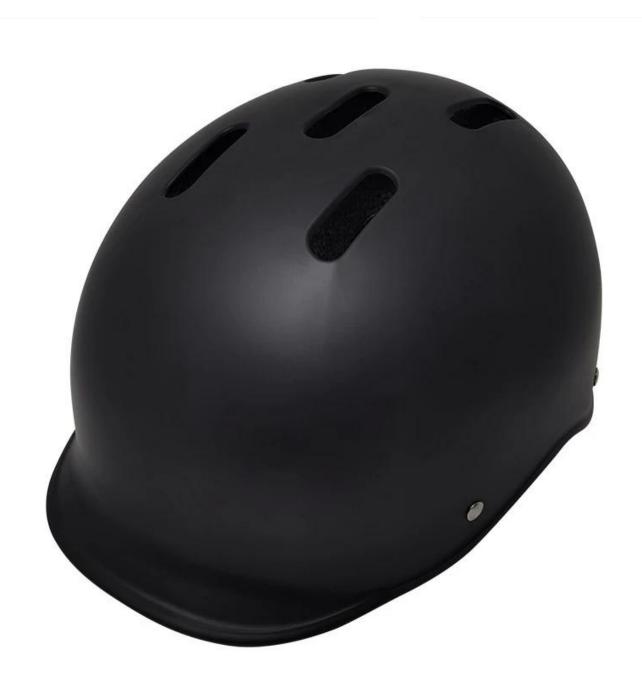

ime             | 7 days                                           |
| MOQ                     | 200pcs                                           |
| Package details         | PP bag+individual color box packing+mastercarton |

## The advantages of best child bike helmet:

- 1. it's super lightest. only 210g. and skate helmet kids well-ventilated.
- 2. in-mould technology: seamless . when the helmet by the impact , the entire helmet uniform force,
- 3. Thicken PC shell .protection would be sharply increased.
- 4. High density gray EPS material. light weight. Shock resistance.provide reliable protection.
- 5. with patent adjustment headlock buckle. PA skate helmet kids webbing, washable pads.
- 6. Lining Pad equipped with hot-pressing technology.

The detail pictures of toddler helmets:











### European Headform:

An Oval shaped helmet is designed for a rider's head with a dimension which is considerably fit for Europeans.

#### Generic headform:

A generic headform helmet is designed for a rider's head with a dimension which is slightly longer racing helmets for kids front-to-back than its scooter helmets kids side-to-side measurement.

#### Asian headform:

A Round shaped helmet is designed skate helmet kids for a rider's head with a dimension which is

# Helmet Shape 101





#### European Headform

An Oval shaped helmet is designed for a rider's head with a dimension which is considerably fit for Europeans.

#### Generic headform

A generic headform helmet is designed for a rider's head with a dimension which is slightly longer front-to-back than its side-to-side