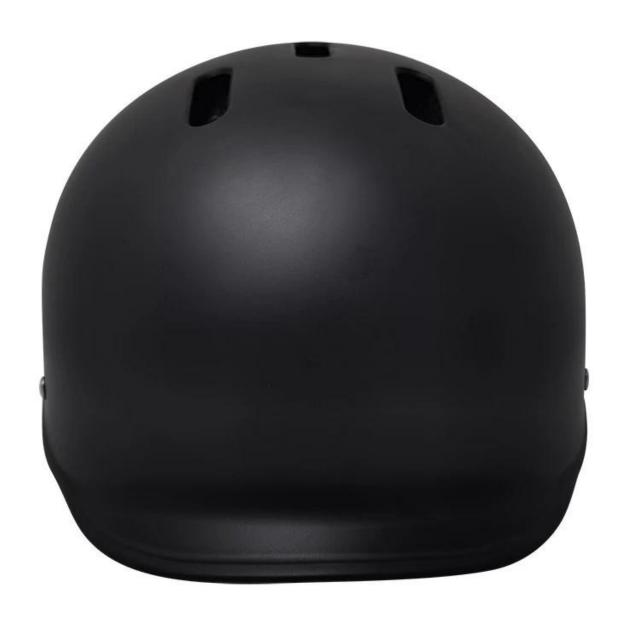

Time             | 7 days                                           |
| MOQ                     | 200pcs                                           |
| Package details         | PP bag+individual color box packing+mastercarton |

## The advantages of best child bike helmet:

- 1. it's super lightest. only 210g. and skate helmet kids well-ventilated.
- 2. in-mould technology: seamless . when the helmet by the impact , the entire helmet uniform force,
- 3. Thicken PC shell .protection would be sharply increased.
- 4. High density gray EPS material. light weight. Shock resistance.provide reliable protection.
- 5. with patent adjustment headlock buckle. PA skate helmet kids webbing, washable pads.
- 6. Lining Pad equipped with hot-pressing technology.

The detail pictures of toddler helmets:











### European Headform:

An Oval shaped helmet is designed for a rider's head with a dimension which is considerably fit for Europeans.

#### Generic headform:

A generic headform helmet is designed for a rider's head with a dimension which is slightly longer racing helmets for kids front-to-back than its scooter helmets kids side-to-side measurement.

#### Asian headform:

A Round shaped helmet is designed skate helmet kids for a rider's head with a dimension which is

# Helmet Shape 101





#### European Headform

An Oval shaped helmet is designed for a rider's head with a dimension which is considerably fit for Europeans.

#### Generic headform

A generic headform helmet is designed for a rider's head with a dimension which is slightly longer front-to-back than its side-to-sid