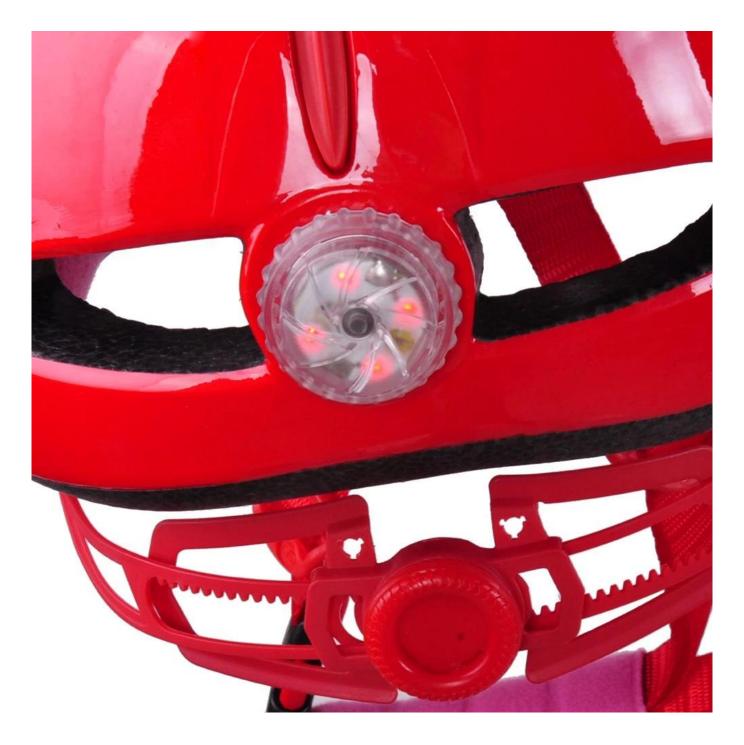

# **Photos of details of Torch mount helmet:**

# The torch helmet support benefits:

- 1. it's super lightweight, only 195 g and well ventilated
- 2. in-mold technology: seamless, if the helmet on impact, the entire helmet uniform strength,
- 3. thicken PC shell, protection would be sharply increased.
- 4. high density EPS grey material, light weight, impact resistance provide reliable protection.
- 5. with removable LED light on the back of the helmet to ensure your child's safety.
- 6. with adjustment buckle patent headlock, PA weaving, washable pads.
- 7. finish Pad hot pressing technology.
- 8. certification: CE EN1078 certified for impact protection.