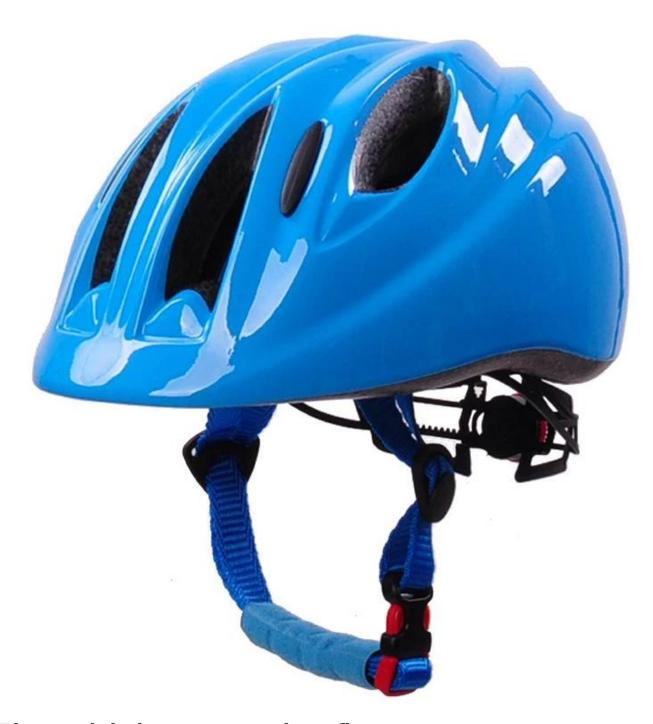

# Kids Bike Helmet flashlight holder, led lights for kids Helmets AU-C04

# The torch helmet support benefits:

- 1. it's super lightweight, only 195 g and well ventilated
- 2. in-mold technology: seamless, if the helmet on impact, the entire helmet uniform strength,
- 3. thicken PC shell, protection would be sharply increased.
- 4. high density EPS grey material, light weight, impact resistance provide reliable protection.
- 5. with removable LED light on the back of the helmet to ensure your child's safety.
- 6. with adjustment buckle patent headlock, PA weaving, washable pads.
- 7. finish Pad hot pressing technology.
- 8. certification: CE EN1078 certified for impact protection.

# The helmet flashlight holder:

| Model no.                | Support for torch helmet AU-C04                 |
|--------------------------|-------------------------------------------------|
| Material                 | In-Mold EPS liner & PC shell                    |
| Components               | Removable LED light                             |
| Certification            | CE EN1078                                       |
| Air vents                | 6 air vents                                     |
| Color                    | PANTONE, tailored                               |
| Head circumference sizes | S: (45-50 cm), M (52-57), L: (55-61)            |
| Weight                   | 195 g                                           |
| Sampling time            | 7 days                                          |
| MOQ                      | 300 PCs                                         |
| Package details          | PP packaging box + bag + single color cardboard |