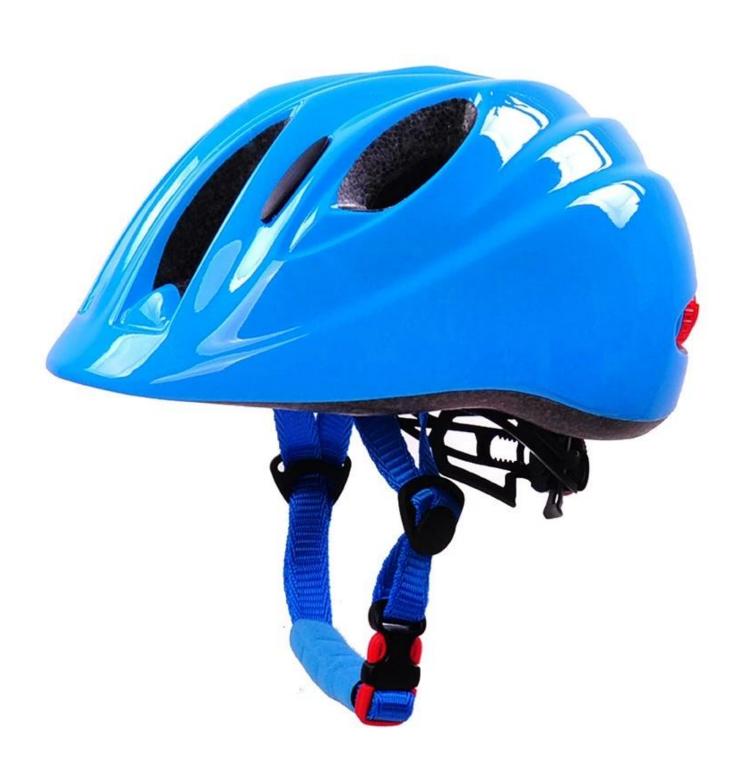

# Kids Bike Helmet flashlight holder, led lights for kids Helmets AU-C04

# The torch helmet support benefits:

- 1. it's super lightweight, only 195 g and well ventilated
- 2. in-mold technology: seamless, if the helmet on impact, the entire helmet uniform strength,
- 3. thicken PC shell, protection would be sharply increased.
- 4. high density EPS grey material, light weight, impact resistance provide reliable protection.
- 5. with removable LED light on the back of the helmet to ensure your child's safety.
- 6. with adjustment buckle patent headlock, PA weaving, washable pads.
- 7. finish Pad hot pressing technology.
- 8. certification: CE EN1078 certified for impact protection.

# The helmet flashlight holder:

| Model no.                | Support for torch helmet AU-C04                 |
|--------------------------|-------------------------------------------------|
| Material                 | In-Mold EPS liner & PC shell                    |
| Components               | Removable LED light                             |
| Certification            | CE EN1078                                       |
| Air vents                | 6 air vents                                     |
| Color                    | PANTONE, tailored                               |
| Head circumference sizes | S: (45-50 cm), M (52-57), L: (55-61)            |
| Weight                   | 195 g                                           |
| Sampling time            | 7 days                                          |
| MOQ                      | 300 PCs                                         |
| Package details          | PP packaging box + bag + single color cardboard |