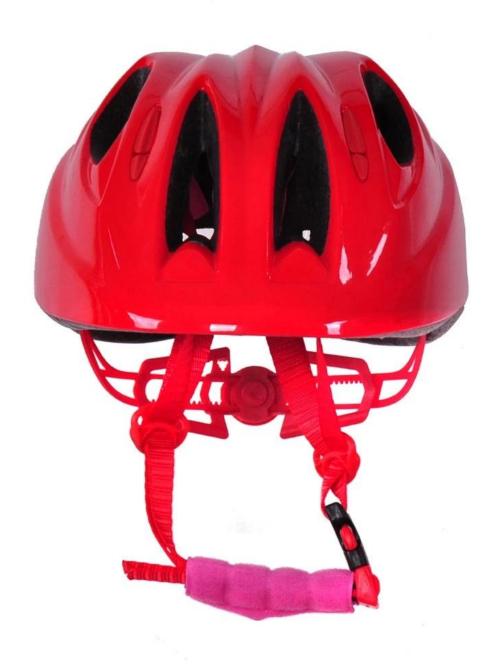

S liner & PC shell                    |
| Components               | Removable LED light                             |
| Certification            | CE EN1078                                       |
| Air vents                | 6 air vents                                     |
| Color                    | PANTONE, tailored                               |
| Head circumference sizes | S: (45-50 cm), M (52-57), L: (55-61)            |
| Weight                   | 195 g                                           |
| Sampling time            | 7 days                                          |
| MOQ                      | 300 PCs                                         |
| Package details          | PP packaging box + bag + single color cardboard |

# **Photos of details of Torch mount helmet:**











## Knowledge of head circumference of Beacon casco:

#### **European head:**

An oval shaped helmet is designed for head of a pilot with a size that is considerably in shape for Europeans.

#### **Generic headform:**

A generic head helmet is designed for head of a pilot with a size that is slightly longer front-to-back of its measurement on the side.

#### **Asian headform:**

A round shaped helmet is designed for head of a pilot with a size that is condierably suitable for Asians.

# Helmet Shape 101



#### European Headform

An Oval shaped helmet is designed for a rider's head with a dimension which is considerably fit for Europeans.

#### Generic headform

A generic headform helmet is designed for a rider's head with a dimension which is slightly longer front-to-back than it