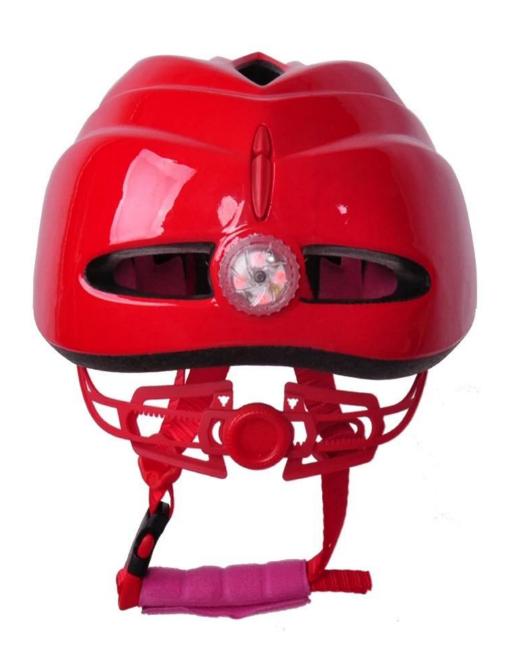

liner & PC shell                    |
| Components               | Removable LED light                             |
| Certification            | CE EN1078                                       |
| Air vents                | 6 air vents                                     |
| Color                    | PANTONE, tailored                               |
| Head circumference sizes | S: (45-50 cm), M (52-57), L: (55-61)            |
| Weight                   | 195 g                                           |
| Sampling time            | 7 days                                          |
| MOQ                      | 300 PCs                                         |
| Package details          | PP packaging box + bag + single color cardboard |

# **Photos of details of Torch mount helmet:**











## Knowledge of head circumference of Beacon casco:

#### **European head:**

An oval shaped helmet is designed for head of a pilot with a size that is considerably in shape for Europeans.

#### **Generic headform:**

A generic head helmet is designed for head of a pilot with a size that is slightly longer front-to-back of its measurement on the side.

#### **Asian headform:**

A round shaped helmet is designed for head of a pilot with a size that is condierably suitable for Asians.

# Helmet Shape 101



#### European Headform

An Oval shaped helmet is designed for a rider's head with a dimension which is considerably fit for Europeans.

#### Generic headform

A generic headform helmet is designed for a rider's head with a dimension which is slightly longer front-to-back than its