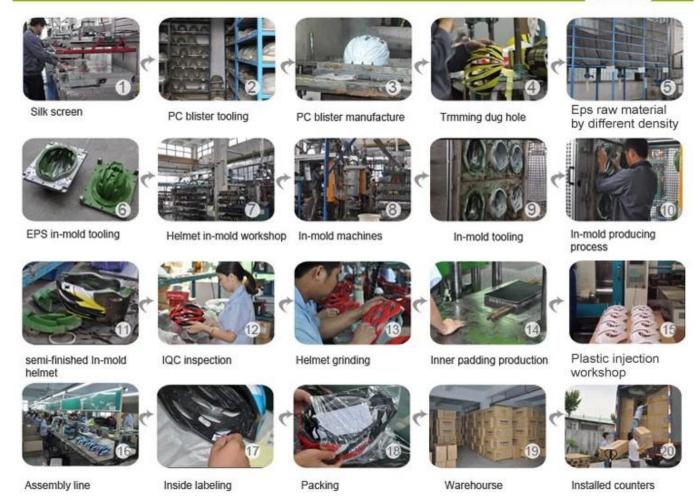

## The production procedure of the helmet is as below:

silk screen printing  $\rightarrow$  PC tooling bubble  $\rightarrow$  Production blister PC  $\rightarrow$  Trimming dug hole  $\rightarrow$  The field EPS of different density  $\rightarrow$  Utensils in-Mold EPS  $\rightarrow$  in-mold helmet workshop  $\rightarrow$  in-mould machines  $\rightarrow$  in-mold tooling  $\rightarrow$  in-mould production process  $\rightarrow$  in-mold helmet semis  $\rightarrow$  IQC inspection  $\rightarrow$  grinding helmet  $\rightarrow$  internal filler in production  $\rightarrow$  plastic injection workshop  $\rightarrow$  Assembly line  $\rightarrow$ inside labelling  $\rightarrow$  packing  $\rightarrow$  warehouse  $\rightarrow$  the counters are installed.

## **Production Procedure**