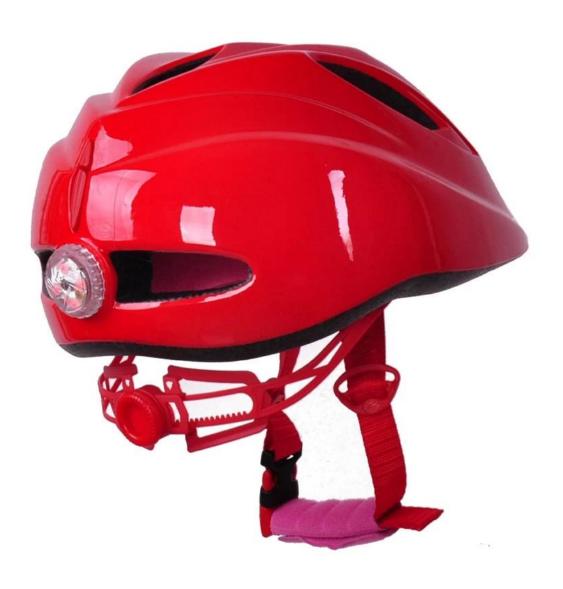

ner & PC shell                    |
| Components               | Removable LED light                             |
| Certification            | CE EN1078                                       |
| Air vents                | 6 air vents                                     |
| Color                    | PANTONE, tailored                               |
| Head circumference sizes | S: (45-50 cm), M (52-57), L: (55-61)            |
| Weight                   | 195 g                                           |
| Sampling time            | 7 days                                          |
| MOQ                      | 300 PCs                                         |
| Package details          | PP packaging box + bag + single color cardboard |

# **Photos of details of Torch mount helmet:**











## Knowledge of head circumference of Beacon casco:

#### **European head:**

An oval shaped helmet is designed for head of a pilot with a size that is considerably in shape for Europeans.

#### **Generic headform:**

A generic head helmet is designed for head of a pilot with a size that is slightly longer front-to-back of its measurement on the side.

#### **Asian headform:**

A round shaped helmet is designed for head of a pilot with a size that is condierably suitable for Asians.

# Helmet Shape 101



#### European Headform

An Oval shaped helmet is designed for a rider's head with a dimension which is considerably fit for Europeans.

#### Generic headform

A generic headform helmet is designed for a rider's head with a dimension which is slightly longer front-to-back than its si