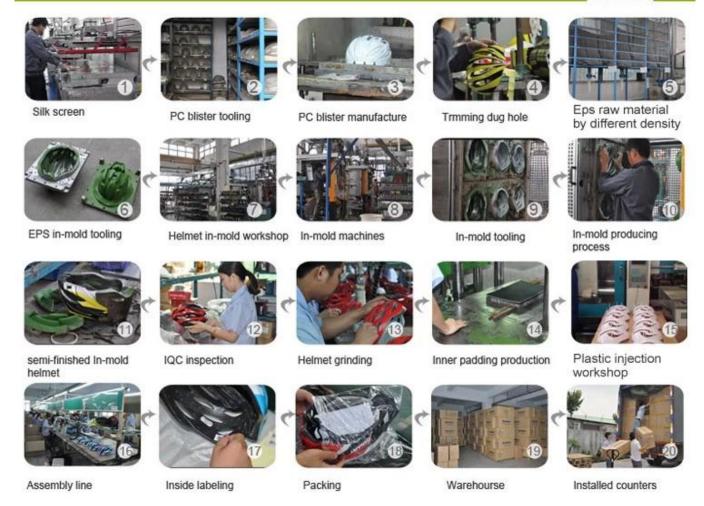

# The helmet production procedure is as below:

silk screen  $\rightarrow$  PC blister tooling  $\rightarrow$  PC blister manufacture  $\rightarrow$  Trimming dug hole  $\rightarrow$  EPS raw material by different density  $\rightarrow$  EPS in-mold tooling  $\rightarrow$  helmet in-mold workshop  $\rightarrow$  in-mold machines  $\rightarrow$  in-mold tooling  $\rightarrow$  in-mold producing process  $\rightarrow$  semi-finished in-mold helmet  $\rightarrow$  IQC inspection  $\rightarrow$  helmet grinding  $\rightarrow$  inner padding production  $\rightarrow$  plastic injection workshop  $\rightarrow$  assembly line  $\rightarrow$ inside labeling  $\rightarrow$  packing  $\rightarrow$  warehouse  $\rightarrow$  installed counters.

# **Production Procedure**