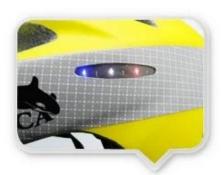

# LED THREE WORK MODES

a.First switch, LED back and forth round flash. b.The second press the switch, LED overall blinking. c.Third switch, LED full light is not flashing.

Various color choices: choose different color paintings or make your own customization!

# Usability improvement: get your Li battery charged with any USB output!