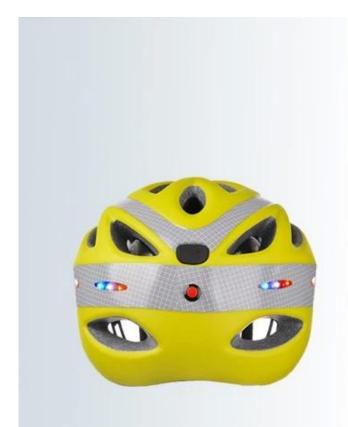

# **Latest Presentation Bicycle Helmet Lights Led AU-L01**

High density EPS foam provide you high impact-absorbing ability!

# LED THREE WORK MODES

a.First switch, LED back and forth round flash. b.The second press the switch, LED overall blinking. c.Third switch, LED full light is not flashing.

Various color choices: choose different color paintings or make your own customization!

# The description of best exposure helmet light:

- Well-ventilated, with very cooling air tunnel and reasonable aero shape design.
- Three-dimensional duct design: This design is very aerodynamic drag coefficient is small , in the process of riding , people wear more cool.
- In-mold technology, when the helmet by the impact, the entire helmet uniform force.
- The high quality eco-friendly high temperature resistant PC shell.
- The high density black EPS material is imported from American,
- The bicycle accessories: adjustable chin strap with quick-release buckle; rear lock adjustment; cool insect-proof not comfortable pads;
- Certification: CE-EN1078 certified for impact protection.