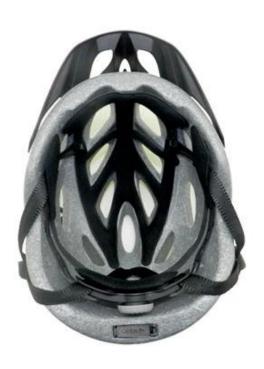

## **GETTING THE RIGHT FIT**

The headform was made according to ISO/DIS 6220 standard, and keeps 90% fitting rate.

All boutique accessaries prove itself a helmet starring!