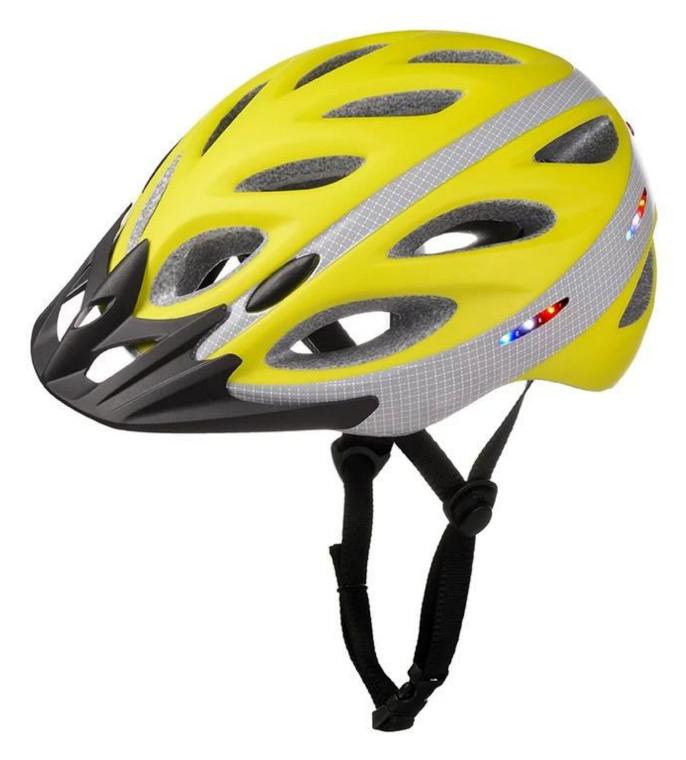

# The description of best exposure helmet light:

- Well-ventilated, with very cooling air tunnel and reasonable aero shape design.
- Three-dimensional duct design: This design is very aerodynamic drag coefficient is small , in the process of riding , people wear more cool.
- In-mold technology, when the helmet by the impact, the entire helmet uniform force.
- The high quality eco-friendly high temperature resistant PC shell.
- The high density black EPS material is imported from American,
- The bicycle accessories: adjustable chin strap with quick-release buckle; rear lock adjustment; cool insect-proof not comfortable pads;
- Certification: CE-EN1078 certified for impact protection.

# The detail pictures of best <u>helmet headlamp</u>: