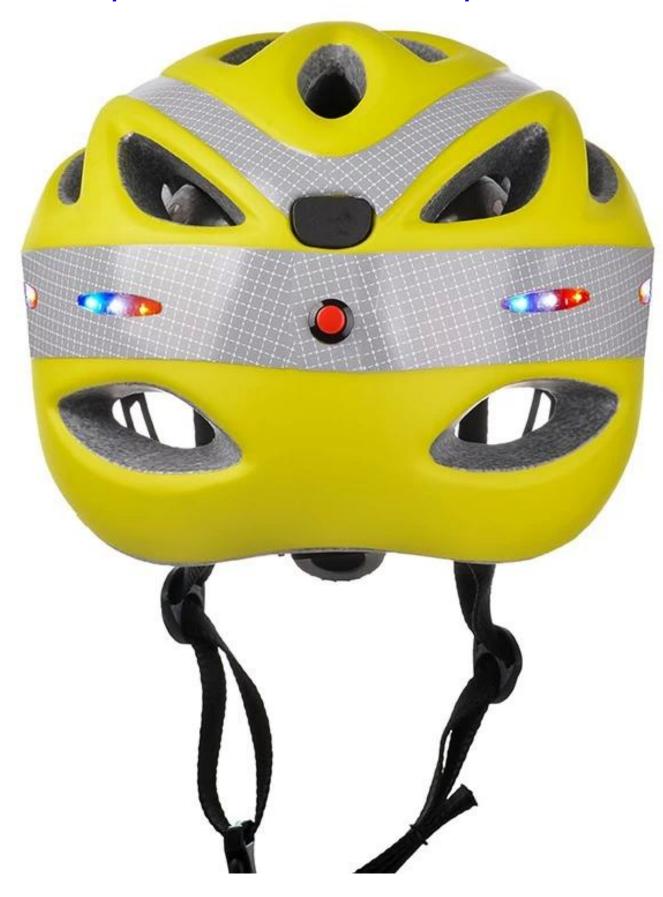

# LED THREE WORK MODES

a.First switch, LED back and forth round flash. b.The second press the switch, LED overall blinking. c.Third switch, LED full light is not flashing.

Various color choices: choose different color paintings or make your own customization!

# The description of best exposure helmet light:

- Well-ventilated, with very cooling air tunnel and reasonable aero shape design.
- Three-dimensional duct design: This design is very aerodynamic drag coefficient is small , in the process of riding , people wear more cool.
- In-mold technology, when the helmet by the impact, the entire helmet uniform force.
- The high quality eco-friendly high temperature resistant PC shell.
- The high density black EPS material is imported from American,
- The bicycle accessories: adjustable chin strap with quick-release buckle; rear lock adjustment; cool insect-proof not comfortable pads;
- Certification: CE-EN1078 certified for impact protection.

# The detail pictures of best <u>helmet headlamp</u>: