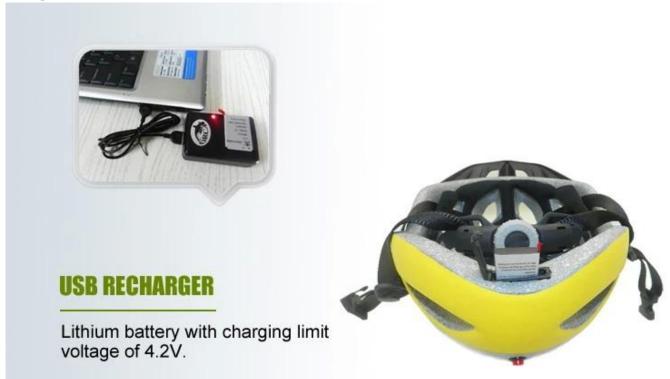

# **Latest Presentation Bicycle Helmet Lights Led AU-L01**

High density EPS foam provide you high impact-absorbing ability!





# **HIGH DENSITY EPS FOAM**

Impact-absorbing material, offering great protection on our head.

Colorful LED chips with multi-functional settings make sure you are outstanding!





# LED THREE WORK MODES

a.First switch, LED back and forth round flash. b.The second press the switch, LED overall blinking. c.Third switch, LED full light is not flashing.

Various color choices: choose different color paintings or make your own customization!



# Usability improvement: get your Li battery charged with any USB output!



# PE visor options: slim design brings you full protection!



Anti-bacterial velvet liner gives you comfortable fitting everyday!



# **SOFT WASHABLE PADS**

Ergonomic interior padding for comfort and durability.



No worries about the headform problem, because we have already taken this into consideration!



## **GETTING THE RIGHT FIT**

The headform was made according to ISO/DIS 6220 standard, and keeps 90% fitting rate.



All boutique accessaries prove itself a helmet starring!



# The description of best exposure helmet light:

- Well-ventilated, with very cooling air tunnel and reasonable aero shape design.
- Three-dimensional duct design: This design is very aerodynamic drag coefficient is small , in the process of riding , people wear more cool.
- In-mold technology, when th