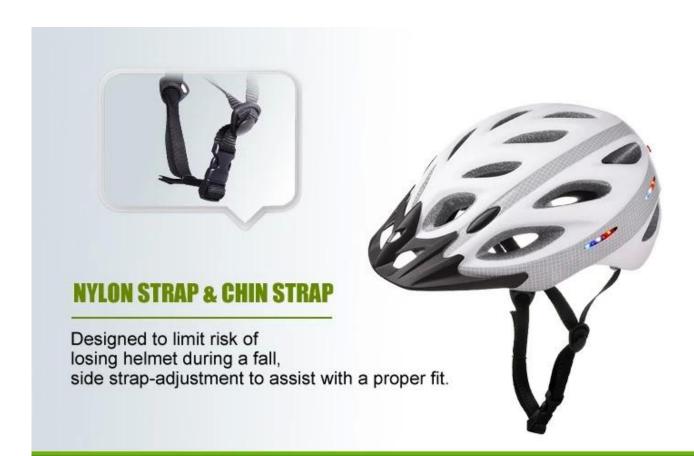

# The description of best exposure helmet light:

- Well-ventilated, with very cooling air tunnel and reasonable aero shape design.
- Three-dimensional duct design: This design is very aerodynamic drag coefficient is small , in the process of riding , people wear more cool.
- In-mold technology, when the helmet by the impact, the entire helmet uniform force.
- The high quality eco-friendly high temperature resistant PC shell.
- The high density black EPS material is imported from American,
- The bicycle accessories: adjustable chin strap with quick-release buckle; rear lock adjustment; cool insect-proof not comfortable pads;
- Certification: CE-EN1078 certified for impact protection.