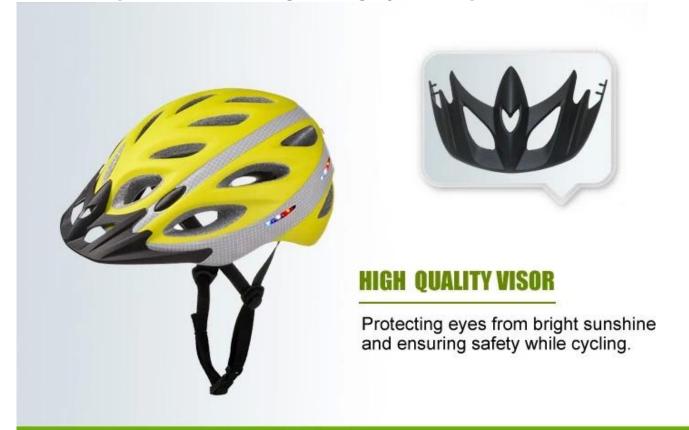

# PE visor options: slim design brings you full protection!

Anti-bacterial velvet liner gives you comfortable fitting everyday!