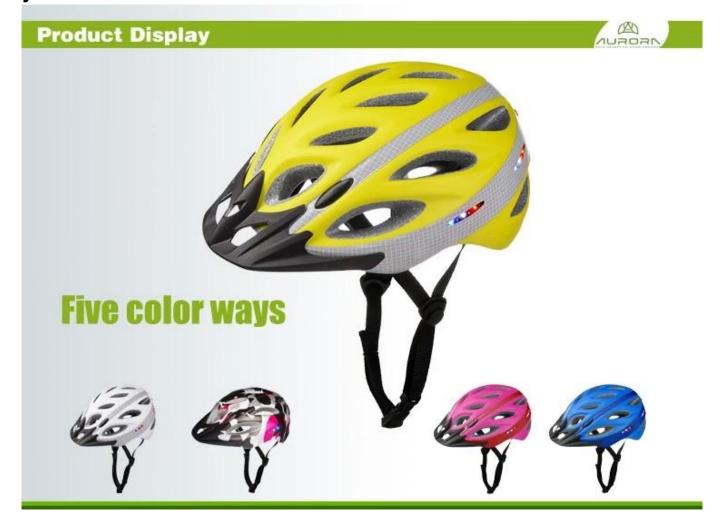

# LED THREE WORK MODES

a.First switch, LED back and forth round flash. b.The second press the switch, LED overall blinking. c.Third switch, LED full light is not flashing.

Various color choices: choose different color paintings or make your own customization!