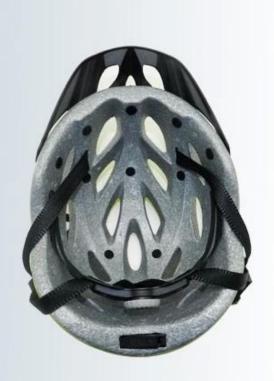

# The detail pictures of best <u>helmet headlamp</u>:

# The description of best exposure helmet light:

- Well-ventilated, with very cooling air tunnel and reasonable aero shape design.
- Three-dimensional duct design: This design is very aerodynamic drag coefficient is small , in the process of riding , people wear more cool.
- In-mold technology, when the helmet by the impact, the entire helmet uniform force.
- The high quality eco-friendly high temperature resistant PC shell.
- The high density black EPS material is imported from American,
- The bicycle accessories: adjustable chin strap with quick-release buckle; rear lock adjustment; cool insect-proof not comfortable pads;
- Certification: CE-EN1078 certified for impact protection.