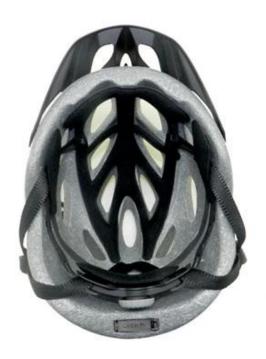

## **GETTING THE RIGHT FIT**

The headform was made according to ISO/DIS 6220 standard, and keeps 90% fitting rate.

All boutique accessaries prove itself a helmet starring!