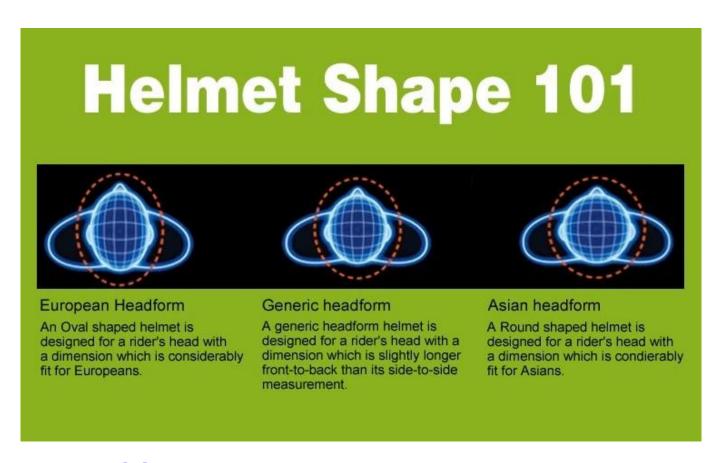

# The head circumference knowledge of designer bike helmets:

#### **European Headform:**

An Oval shaped helmet is designed for a rider's head with a dimension which is considerably fit for Europeans.

#### Generic headform:

A generic headform helmet is designed for a rider's head with a dimension which is slightly longer front-to-back than its side-to-side measurement.

#### Asian headform:

A Round shaped helmet is designed for a rider's head with a dimension which is condierably fit for Asians.