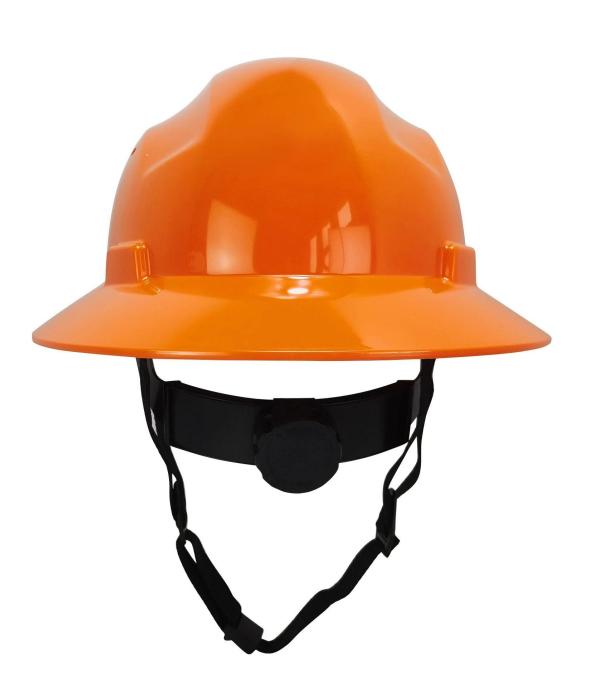

# Full Brim Vented Hard Hat ABS Construction Safety Helmet ANSI Z89.1 Approved Hardhat

| Model No.               | AU-M13-3 Hard Hat                                                        |
|-------------------------|--------------------------------------------------------------------------|
| External material       | ABS shell                                                                |
| Inner material          | 4 point suspention system                                                |
| headband                | PE Polythene                                                             |
| Lamp Carring System     | External Nylon 6.6 Lamp Clips                                            |
| Earmuff                 | 30-35db NRR hearing protector                                            |
| Face mask               | PC plastic visor/ PC plastic goggle/ iron mesh                           |
| Color                   | red, yellow, blue,green,orange,black,white,pink                          |
| Size/Head circumference | 52-63cm                                                                  |
| Weight                  | 540 g (ear muffs and eyes shield are not included)                       |
| Vents                   | 18 air ventilation with aluminum/ nylon mesh                             |
| Technology              | Injection                                                                |
| Certification           | ANSI TYPE II Class C                                                     |
| Sample time             | 3-7 working day                                                          |
| MOQ                     | 500 PCS                                                                  |
| Packing detail          | 1.PP bag, PE bag, Blister card, color box and custom-design is welcomed. |
|                         | 2. Carton packing outside                                                |

# The detail pictures of safety helmet: