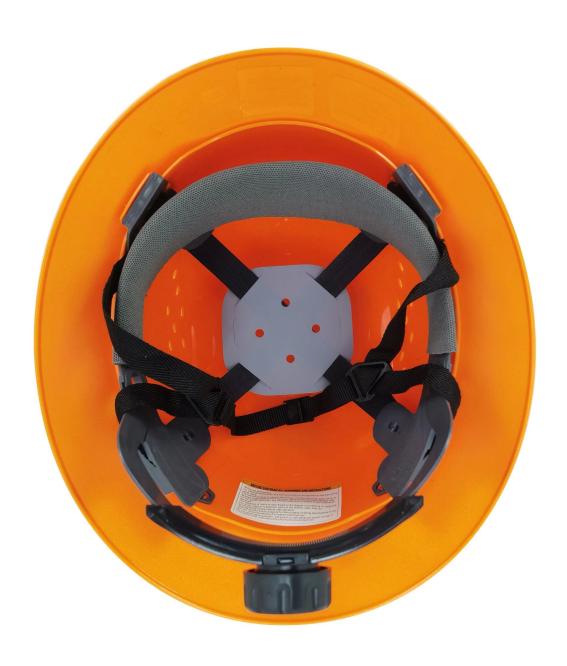

# The detail pictures of safety helmet:

# Full Brim Vented Hard Hat ABS Construction Safety Helmet ANSI Z89.1 Approved Hardhat

| Model No.               | AU-M13-3 Hard Hat                                                        |
|-------------------------|--------------------------------------------------------------------------|
| External material       | ABS shell                                                                |
| Inner material          | 4 point suspention system                                                |
| headband                | PE Polythene                                                             |
| Lamp Carring System     | External Nylon 6.6 Lamp Clips                                            |
| Earmuff                 | 30-35db NRR hearing protector                                            |
| Face mask               | PC plastic visor/ PC plastic goggle/ iron mesh                           |
| Color                   | red, yellow, blue,green,orange,black,white,pink                          |
| Size/Head circumference | 52-63cm                                                                  |
| Weight                  | 540 g (ear muffs and eyes shield are not included)                       |
| Vents                   | 18 air ventilation with aluminum/ nylon mesh                             |
| Technology              | Injection                                                                |
| Certification           | ANSI TYPE II Class C                                                     |
| Sample time             | 3-7 working day                                                          |
| MOQ                     | 500 PCS                                                                  |
| Packing detail          | 1.PP bag, PE bag, Blister card, color box and custom-design is welcomed. |
|                         | 2. Carton packing outside                                                |