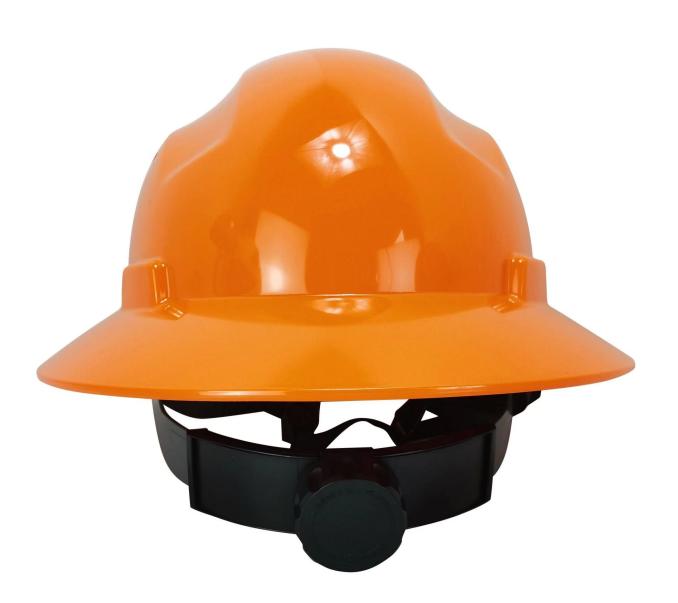

# The detail pictures of safety helmet:

# Full Brim Vented Hard Hat ABS Construction Safety Helmet ANSI Z89.1 Approved Hardhat

| Model No.               | AU-M13-3 Hard Hat                                                        |
|-------------------------|--------------------------------------------------------------------------|
| External material       | ABS shell                                                                |
| Inner material          | 4 point suspention system                                                |
| headband                | PE Polythene                                                             |
| Lamp Carring System     | External Nylon 6.6 Lamp Clips                                            |
| Earmuff                 | 30-35db NRR hearing protector                                            |
| Face mask               | PC plastic visor/ PC plastic goggle/ iron mesh                           |
| Color                   | red, yellow, blue,green,orange,black,white,pink                          |
| Size/Head circumference | 52-63cm                                                                  |
| Weight                  | 540 g (ear muffs and eyes shield are not included)                       |
| Vents                   | 18 air ventilation with aluminum/ nylon mesh                             |
| Technology              | Injection                                                                |
| Certification           | ANSI TYPE II Class C                                                     |
| Sample time             | 3-7 working day                                                          |
| MOQ                     | 500 PCS                                                                  |
| Packing detail          | 1.PP bag, PE bag, Blister card, color box and custom-design is welcomed. |
|                         | 2. Carton packing outside                                                |