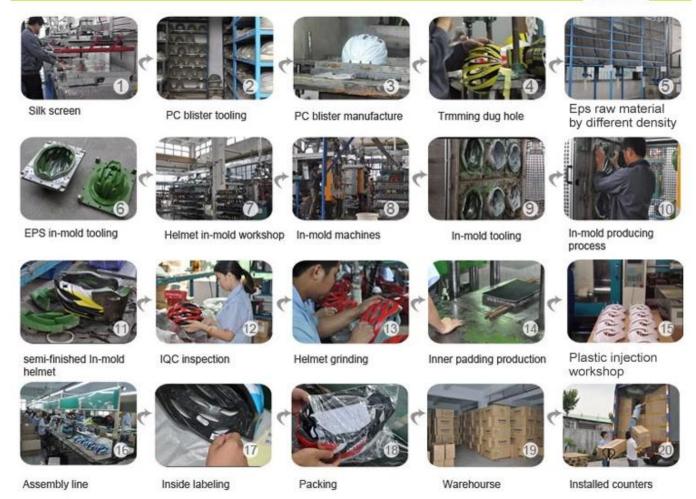

#### The helmet production procedure is as below:

silk screen  $\rightarrow$  PC blister tooling  $\rightarrow$  PC blister manufacture  $\rightarrow$  Trimming dug hole  $\rightarrow$  EPS raw material by different density  $\rightarrow$  EPS in-mold tooling  $\rightarrow$  helmet in-mold workshop  $\rightarrow$  in-mold machines  $\rightarrow$  in-mold tooling  $\rightarrow$  in-mold producing process  $\rightarrow$  semi-finished in-mold helmet  $\rightarrow$  IQC inspection  $\rightarrow$  helmet grinding  $\rightarrow$  inner padding production  $\rightarrow$  plastic injection workshop  $\rightarrow$  assembly line  $\rightarrow$ inside labeling  $\rightarrow$  packing  $\rightarrow$  warehouse  $\rightarrow$  installed counters.

#### **Production Procedure**