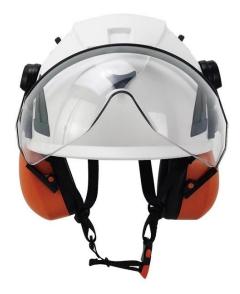

#### Safety Helmet accessories available:

- 1) Safety helmet with LED light: headlamp led light.
- 2) Safety helmet with ear protection and mesh faceshield: Earmuff good sound insulation, Faceshield iron mesh.
- 3) Safety helmet with plastic visor The set is compatible with our special visor and earmuff: Visor plastic