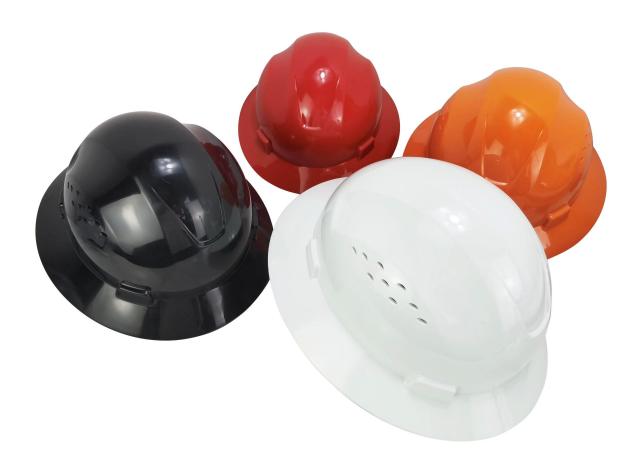

# Full Brim Vented Hard Hat ABS Construction Safety Helmet ANSI Z89.1 Approved Hardhat

| Model No.               | AU-M13-3 Hard Hat                                                        |
|-------------------------|--------------------------------------------------------------------------|
| External material       | ABS shell                                                                |
| Inner material          | 4 point suspention system                                                |
| headband                | PE Polythene                                                             |
| Lamp Carring System     | External Nylon 6.6 Lamp Clips                                            |
| Earmuff                 | 30-35db NRR hearing protector                                            |
| Face mask               | PC plastic visor/ PC plastic goggle/ iron mesh                           |
| Color                   | red, yellow, blue,green,orange,black,white,pink                          |
| Size/Head circumference | 52-63cm                                                                  |
| Weight                  | 540 g (ear muffs and eyes shield are not included)                       |
| Vents                   | 18 air ventilation with aluminum/ nylon mesh                             |
| Technology              | Injection                                                                |
| Certification           | ANSI TYPE II Class C                                                     |
| Sample time             | 3-7 working day                                                          |
| MOQ                     | 500 PCS                                                                  |
| Packing detail          | 1.PP bag, PE bag, Blister card, color box and custom-design is welcomed. |
|                         | 2. Carton packing outside                                                |

# The detail pictures of safety helmet: