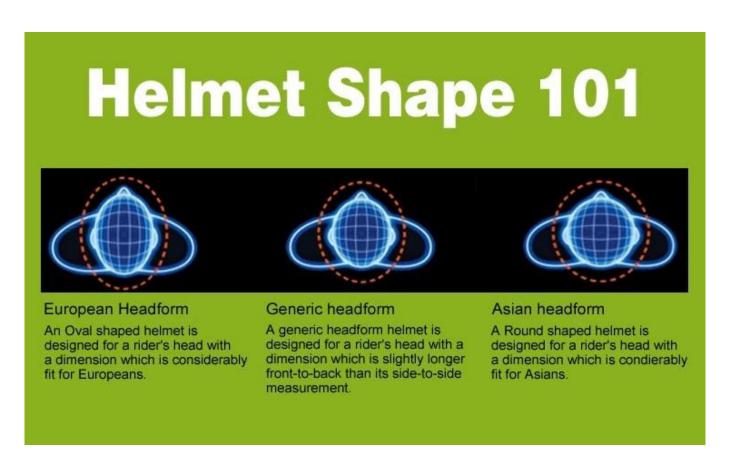

### The head circumference knowledge of safety/climbing helmet:

#### **European Headform:**

An Oval shaped helmet is designed for a rider's head with a dimension which is considerably fit for Europeans.

#### Generic headform:c

A generic headform helmet is designed for a rider's head with a dimension which is slightly longer front-to-back than its side-to-side measurement.

#### Asian headform:

A Round shaped helmet is designed for a rider's head with a dimension which is condierably fit for Asians.