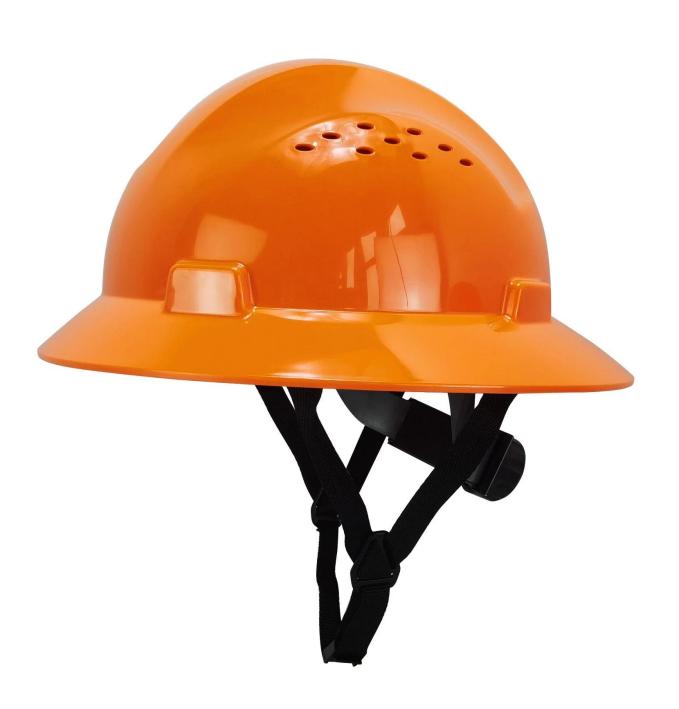

# The detail pictures of safety helmet:

# Full Brim Vented Hard Hat ABS Construction Safety Helmet ANSI Z89.1 Approved Hardhat

| Model No.               | AU-M13-3 Hard Hat                                                        |
|-------------------------|--------------------------------------------------------------------------|
| External material       | ABS shell                                                                |
| Inner material          | 4 point suspention system                                                |
| headband                | PE Polythene                                                             |
| Lamp Carring System     | External Nylon 6.6 Lamp Clips                                            |
| Earmuff                 | 30-35db NRR hearing protector                                            |
| Face mask               | PC plastic visor/ PC plastic goggle/ iron mesh                           |
| Color                   | red, yellow, blue,green,orange,black,white,pink                          |
| Size/Head circumference | 52-63cm                                                                  |
| Weight                  | 540 g (ear muffs and eyes shield are not included)                       |
| Vents                   | 18 air ventilation with aluminum/ nylon mesh                             |
| Technology              | Injection                                                                |
| Certification           | ANSI TYPE II Class C                                                     |
| Sample time             | 3-7 working day                                                          |
| MOQ                     | 500 PCS                                                                  |
| Packing detail          | 1.PP bag, PE bag, Blister card, color box and custom-design is welcomed. |
|                         | 2. Carton packing outside                                                |