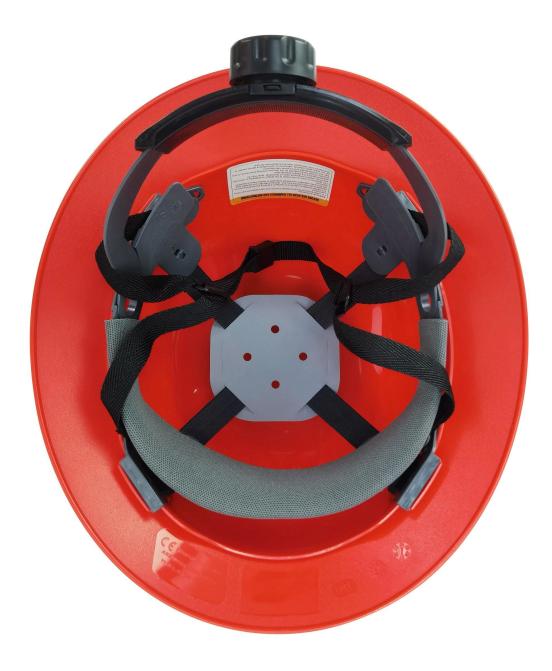

orking day                                                          |
| MOQ                     | 500 PCS                                                                  |
| Packing detail          | 1.PP bag, PE bag, Blister card, color box and custom-design is welcomed. |
|                         | 2. Carton packing outside                                                |

#### Safety Helmet accessories available:

1) Safety helmet with LED light: headlamp led light.

2) Safety helmet with ear protection and mesh faceshield: Earmuff good sound insulation, Faceshield iron mesh.

3) Safety helmet with plastic visor The set is compatible with our special visor and earmuff: Visor plastic

with eye protection, Earmuff good sound insulation.

# The detail pictures of safety helmet:

















#### Area of application safety/climbing helmets:

Power generation, Iron tower, BTS station, Coal mining, Work at height, Petrochemical refining, offshore oil and gas, Plumber, Cable car maintenance, Mobile plant maintenance, Aircraft Maintenance, Pulp&paper, Civil infrastructure, Sea rescue, Roof Cleaning, Hiking...



#### The head circumference knowledge of safety/climbing helmet:

#### **European Headform:**

An Oval shaped helmet is designed for a rider's head with a dimension which is considerably fit for Europeans.

#### **Generic headform:c**

A generic headform helmet is designed for a rider's head with a dimension which is slightly longer front-to-back than its side-to-side measurement.

Asian headform:

A Round shaped helmet is designed for a rider's head with a dimensi