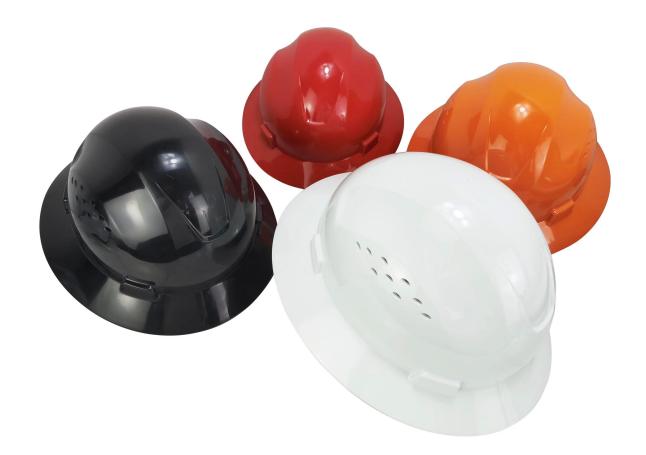

# The detail pictures of safety helmet:

## ANSI TYPE I Certified Industrial Safety Helmet PPE Construction Hard Hat with visor

| Model No.               | AU-M13 <u>Safety Helmet</u>                                              |
|-------------------------|--------------------------------------------------------------------------|
| External material       | ABS shell                                                                |
| Inner material          | 4 points Webbing suspension system                                       |
| headband                | PE Polythene                                                             |
| Lamp Carring System     | External Nylon 6.6 Lamp Clips                                            |
| Earmuff                 | 30-35db NRR hearing protector                                            |
| Face mask               | PC plastic visor/ PC plastic goggle/ iron mesh                           |
| Color                   | red, yellow, blue,green,orange,black,white,pink                          |
| Size/Head circumference | 55-62cm                                                                  |
| Weight                  | 540 g (ear muffs and eyes shield are not included)                       |
| Vents                   | 8 air ventilation with aluminum/ nylon mesh                              |
| Technology              | Injection                                                                |
| Certification           | ANSI/ISEA/CSA Type   Class C &E                                          |
| Sample time             | 3-7 working day                                                          |
| MOQ                     | 500 PCS                                                                  |
| Packing detail          | 1.PP bag, PE bag, Blister card, color box and custom-design is welcomed. |
|                         | 2. Carton packing outside                                                |