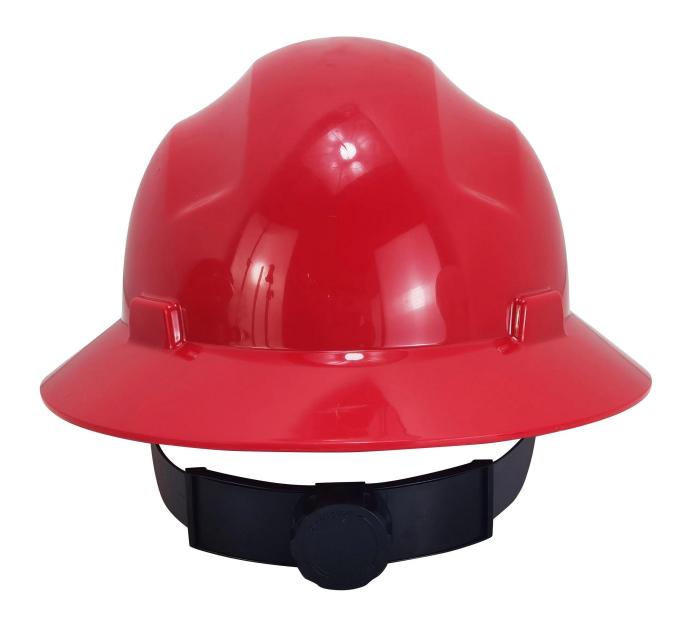

working day                                                          |
| MOQ                     | 500 PCS                                                                  |
| Packing detail          | 1.PP bag, PE bag, Blister card, color box and custom-design is welcomed. |
|                         | 2. Carton packing outside                                                |

#### Safety Helmet accessories available:

1) Safety helmet with LED light: headlamp led light.

2) Safety helmet with ear protection and mesh faceshield: Earmuff good sound insulation, Faceshield iron mesh.

3) Safety helmet with plastic visor The set is compatible with our special visor and earmuff: Visor plastic

with eye protection, Earmuff good sound insulation.

# The detail pictures of safety helmet:

















#### Area of application safety/climbing helmets:

Power generation, Iron tower, BTS station, Coal mining, Work at height, Petrochemical refining, offshore oil and gas, Plumber, Cable car maintenance, Mobile plant maintenance, Aircraft Maintenance, Pulp&paper, Civil infrastructure, Sea rescue, Roof Cleaning, Hiking...



#### The head circumference knowledge of safety/climbing helmet:

#### **European Headform:**

An Oval shaped helmet is designed for a rider's head with a dimension which is considerably fit for Europeans.

#### **Generic headform:c**

A generic headform helmet is designed for a rider's head with a dimension which is slightly longer front-to-back than its side-to-side measurement.

Asian headform:

A Round shaped helmet is designed for a rider's head with a dimen