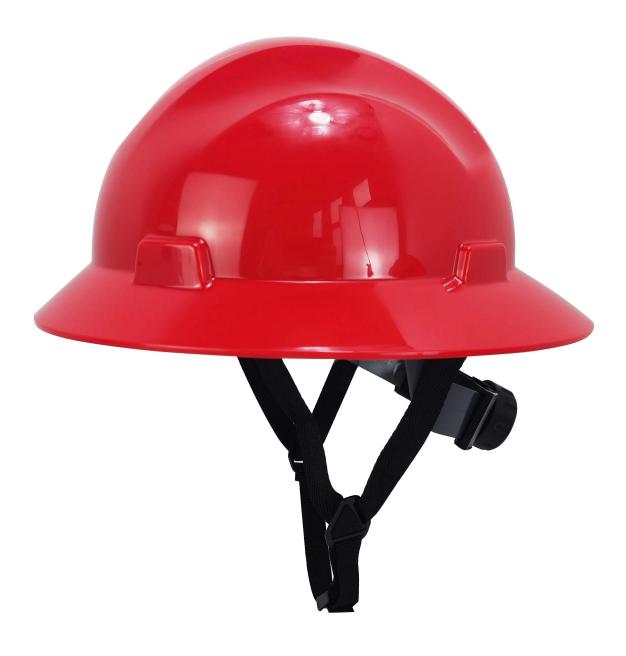

king day                                                          |
| MOQ                     | 500 PCS                                                                  |
| Packing detail          | 1.PP bag, PE bag, Blister card, color box and custom-design is welcomed. |
|                         | 2. Carton packing outside                                                |

#### Safety Helmet accessories available:

1) Safety helmet with LED light: headlamp led light.

2) Safety helmet with ear protection and mesh faceshield: Earmuff good sound insulation, Faceshield iron mesh.

3) Safety helmet with plastic visor The set is compatible with our special visor and earmuff: Visor plastic

with eye protection, Earmuff good sound insulation.

# The detail pictures of safety helmet:

















#### Area of application safety/climbing helmets:

Power generation, Iron tower, BTS station, Coal mining, Work at height, Petrochemical refining, offshore oil and gas, Plumber, Cable car maintenance, Mobile plant maintenance, Aircraft Maintenance, Pulp&paper, Civil infrastructure, Sea rescue, Roof Cleaning, Hiking...



#### The head circumference knowledge of safety/climbing helmet:

#### **European Headform:**

An Oval shaped helmet is designed for a rider's head with a dimension which is considerably fit for Europeans.

#### **Generic headform:c**

A generic headform helmet is designed for a rider's head with a dimension which is slightly longer front-to-back than its side-to-side measurement.

Asian headform:

A Round shaped helmet is designed for a rider's head with a dimension