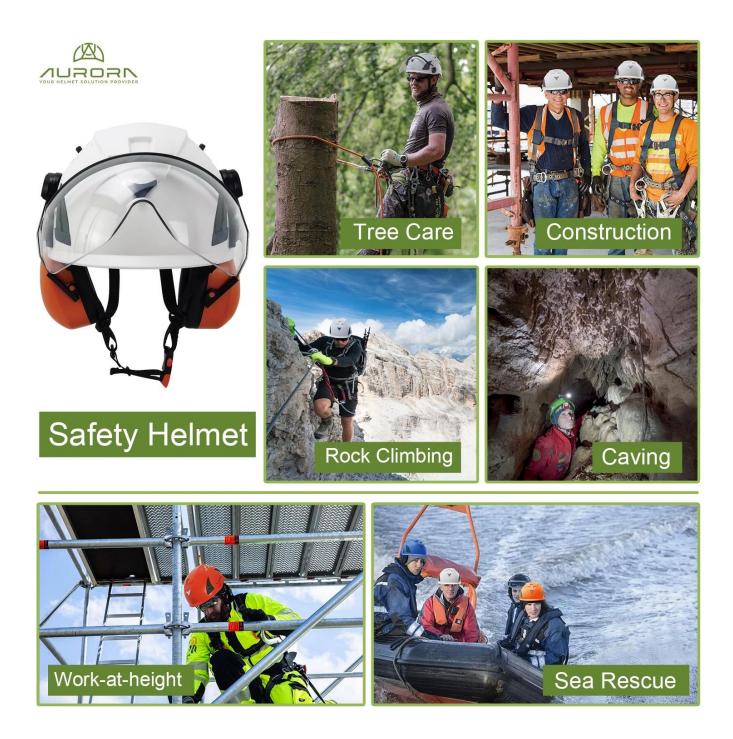

#### Area of application safety/climbing helmets:

Power generation, Iron tower, BTS station, Coal mining, Work at height, Petrochemical refining, offshore oil and gas, Plumber, Cable car maintenance, Mobile plant maintenance, Aircraft Maintenance, Pulp&paper, Civil infrastructure, Sea rescue, Roof Cleaning, Hiking...