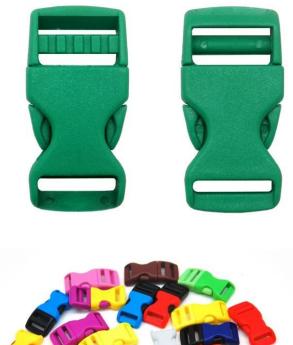

#### Customized varieties colors of helmet accessories for your freely choice:

- Available helmet lockable strap divider in varieties color.
- Available helmet strap buckle in varieties colors.
- Available helmet strap holder in varieties colors.