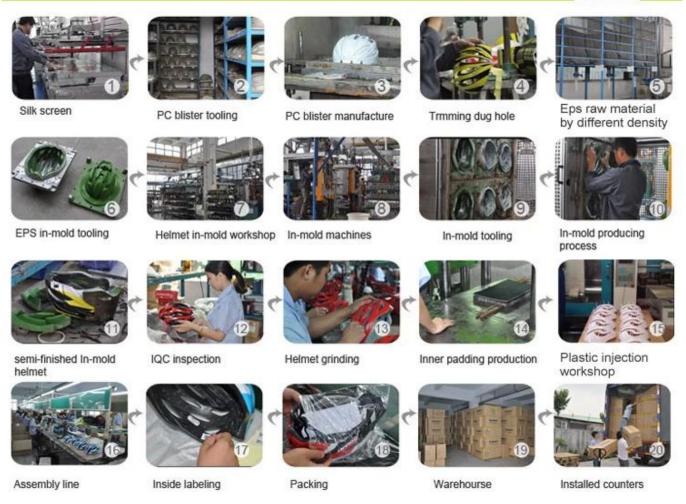

### The helmet production procedure is as below:

silk screen  $\rightarrow$  PC blister tooling  $\rightarrow$  PC blister manufacture  $\rightarrow$  Trimming dug hole  $\rightarrow$  EPS raw material by different density  $\rightarrow$  EPS in-mold tooling  $\rightarrow$  helmet in-mold workshop  $\rightarrow$  in-mold machines  $\rightarrow$  in-mold tooling  $\rightarrow$  in-mold producing process  $\rightarrow$  semi-finished in-mold helmet  $\rightarrow$  IQC inspection  $\rightarrow$  helmet grinding  $\rightarrow$  inner padding production  $\rightarrow$  plastic injection workshop  $\rightarrow$  assembly line  $\rightarrow$ inside labeling  $\rightarrow$  packing  $\rightarrow$  warehouse  $\rightarrow$  installed counters.