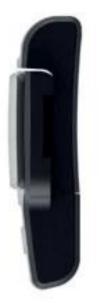

The magnetic buckle revolution for increased safety, functionality and ease of use. Helmet magnetic buckle closes automatically and can be opened easily with just two fingers by sliding laterally. Even when wearing gloves it can be opened quickly and effortlessly. Unlike traditional buckles, the risk of pinching the skin is completely eliminated. The advanced magnetic fastener allows virtually automatic closing while also enabling riders to unlock their helmet in a snap—with just one hand and even while wearing gloves!

#### Features of Magnetic Strap Closure:

- Easy, one-handed operation (even with gloves!)
- No pinching
- One click to close
- Durable, robust and secure
- Currently available in ES, Sierra, Avalon and Intrepid helmets