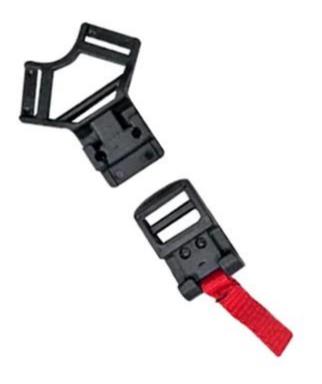

The magnetic buckle revolution for increased safety, functionality and ease of use. Helmet magnetic buckle closes automatically and can be opened easily with just two fingers by sliding laterally. Even when wearing gloves it can be opened quickly and effortlessly. Unlike traditional buckles, the risk of pinching the skin is completely eliminated. The advanced magnetic fastener allows virtually automatic closing while also enabling riders to unlock their helmet in a snap—with just one hand and even while wearing gloves!

#### Features of Magnetic Strap Closure:

- Easy, one-handed operation (even with gloves!)
- No pinching
- One click to close
- Durable, robust and secure
- Currently available in ES, Sierra, Avalon and Intrepid helmets

#### There are four different helmet strap buckle for your freely choice:

- Standard ITW brand Nylon helmet buckle

- Traditional helmet buckle

- Patent self-developed magnetic buckle (the comprehensive safety, functionality and great ease of

use of helmets with the "one-hand fastener", with strong magnets make them easy to close and open, very convenient and safe).

- Fidlock brand magetic buckle.