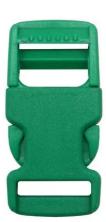

The magnetic buckle revolution for increased safety, functionality and ease of use. Helmet magnetic buckle closes automatically and can be opened easily with just two fingers by sliding laterally. Even when wearing gloves it can be opened quickly and effortlessly. Unlike traditional buckles, the risk of pinching the skin is completely eliminated. The advanced magnetic fastener allows virtually automatic closing while also enabling riders to unlock their helmet in a snap—with just one hand and even while wearing gloves!

#### Features of Magnetic Strap Closure:

- Easy, one-handed operation (even with gloves!)
- No pinching
- One click to close
- Durable, robust and secure
- Currently available in ES, Sierra, Avalon and Intrepid helmets