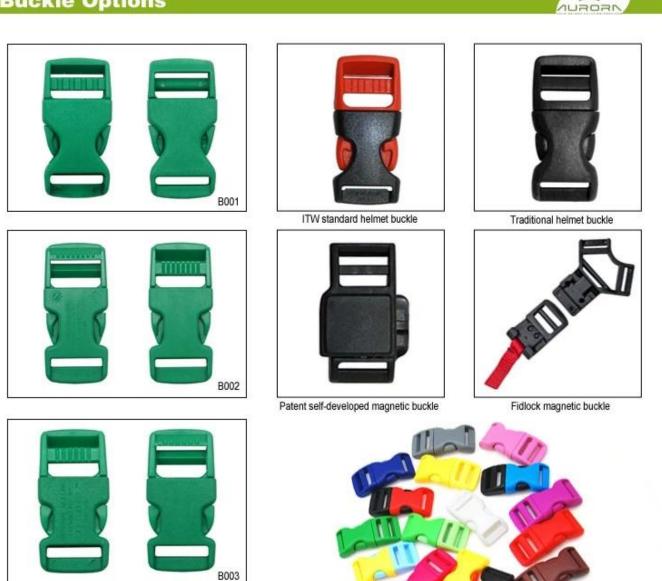

## **Buckle Options**

(A)

#### There are four different helmet strap buckle for your freely choice:

- Standard ITW brand Nylon helmet buckle

- Traditional helmet buckle

- Patent self-developed magnetic buckle (the comprehensive safety, functionality and great ease of

use of helmets with the "one-hand fastener", with strong magnets make them easy to close and open, very convenient and safe).

- Fidlock brand magetic buckle.

#### Customized varieties colors of helmet accessories for your freely choice:

- Available helmet lockable strap divider in varieties color.
- Available helmet strap buckle in varieties colors.
- Available helmet strap holder in varieties colors.