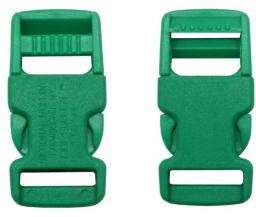

## **Buckle Options**

(A)

#### There are four different helmet strap buckle for your freely choice:

- Standard ITW brand Nylon helmet buckle

- Traditional helmet buckle

- Patent self-developed magnetic buckle (the comprehensive safety, functionality and great ease of

use of helmets with the "one-hand fastener", with strong magnets make them easy to close and open, very convenient and safe).

- Fidlock brand magetic buckle.