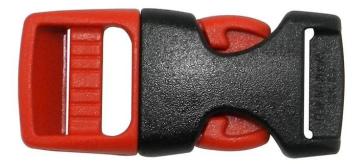

## **Buckle Options**

(A)

#### There are four different helmet strap buckle for your freely choice:

- Standard ITW brand Nylon helmet buckle

- Traditional helmet buckle

- Patent self-developed magnetic buckle (the comprehensive safety, functionality and great ease of

use of helmets with the "one-hand fastener", with strong magnets make them easy to close and open, very convenient and safe).

- Fidlock brand magetic buckle.