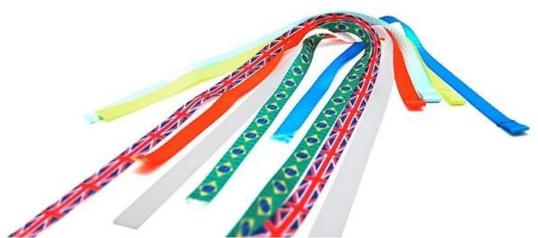

# **Helmet Strap Options**

Nylon strap

PP strap

Tetoron strap

Polyester strap

PU strap

Available colored/patterned strap