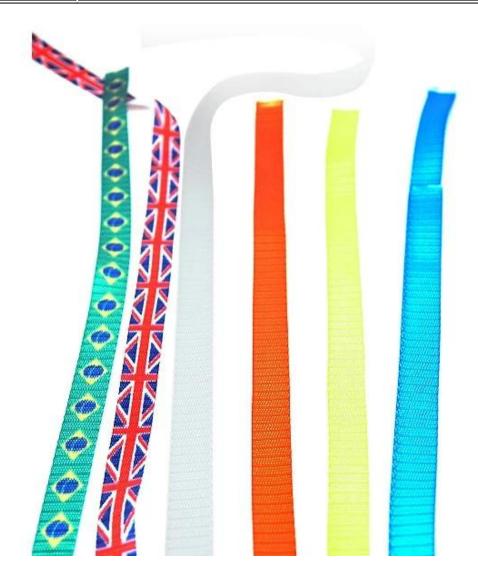

# **Helmet Strap Options**

Nylon strap

PP strap

Tetoron strap

Polyester strap

PU strap

Available colored/patterned strap