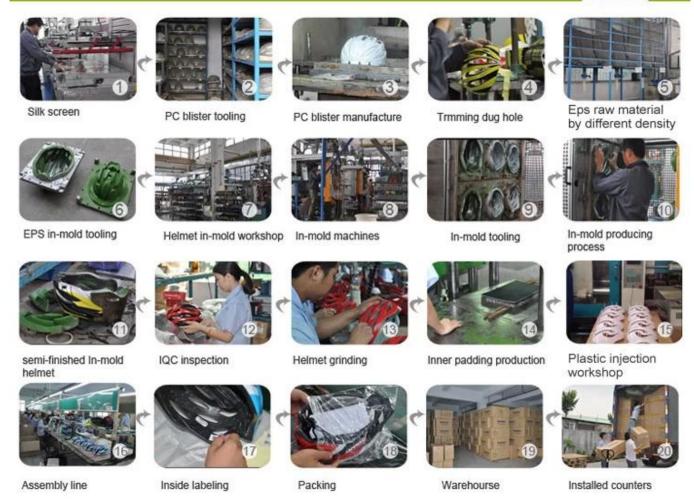

### The helmet production procedure is as below:

silk screen  $\rightarrow$  PC blister tooling  $\rightarrow$  PC blister manufacture  $\rightarrow$  Trimming dug hole  $\rightarrow$  EPS raw material by different density  $\rightarrow$  EPS in-mold tooling  $\rightarrow$  helmet in-mold workshop  $\rightarrow$  in-mold machines  $\rightarrow$  in-mold tooling  $\rightarrow$  in-mold producing process  $\rightarrow$  semi-finished in-mold helmet  $\rightarrow$  IQC inspection  $\rightarrow$  helmet grinding  $\rightarrow$  inner padding production  $\rightarrow$  plastic injection workshop  $\rightarrow$  assembly line  $\rightarrow$ inside labeling  $\rightarrow$  packing  $\rightarrow$  warehouse  $\rightarrow$  installed counters.

#### **Production Procedure**