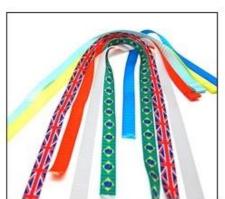

# **Helmet Strap Options**

Nylon strap

PP strap

Tetoron strap

Polyester strap

PU strap

Available colored/patterned strap