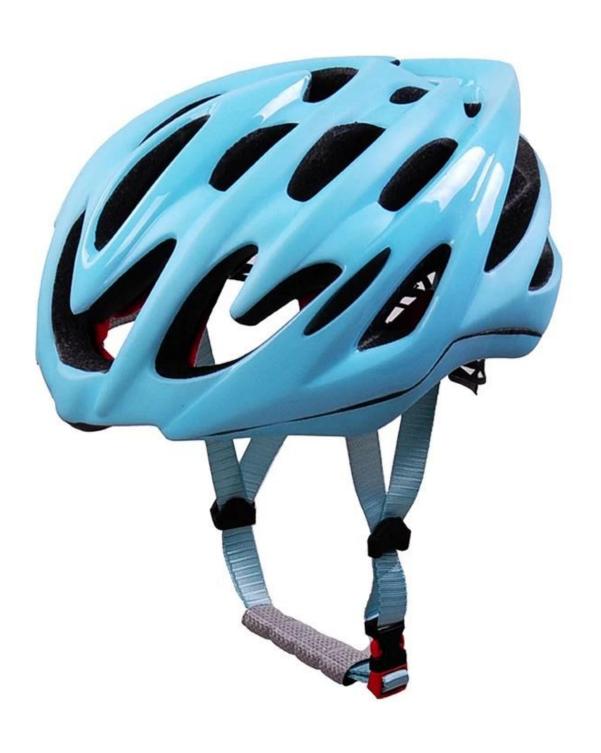

## Mountain bike helmet camera, cool womens bike helmets B93

#### The Details of the bike helmets uk:

The dirt bike helmet combines aerodynamic efficiency with strong cooling power. The magnetically-fastened eye shield provides wrap-around eye protection with exceptional optical clarity, and it's easy to flip up or remove when appropriate.

## The Specification of the bike helmets uk:

**Features** 

Optical shield w/ magnetic attachment, Wind tunnel aided design, Removable/washable comfort padding, Featherweight webbing with Slimline buckle.

Construction

In-Mold polycarbonate shell with EPS liner

Fit System

Aurora patent adjustor

Ventilation

20 vents, internal channeling

### The specification of the bike helmets uk:

| Model No.               | AU-B93                                                |
|-------------------------|-------------------------------------------------------|
| Material                | EPS (Expanded Polystyrene) + PC (Polycarbonate) Shell |
| Certification           | CE EN1078                                             |
| Vents                   | 23 air vents                                          |
| Color                   | Pantone, customized                                   |
| size/head circumference | S/M (54-58CM) M/L (58-62CM)                           |
| Weight                  | 270g                                                  |
| Sample Time             | 7 days                                                |
| MOQ                     | 300pcs                                                |
| Package details         | PP bag+individual color box packing+mastercarton      |

## The detail pictures of the bike helmets uk: