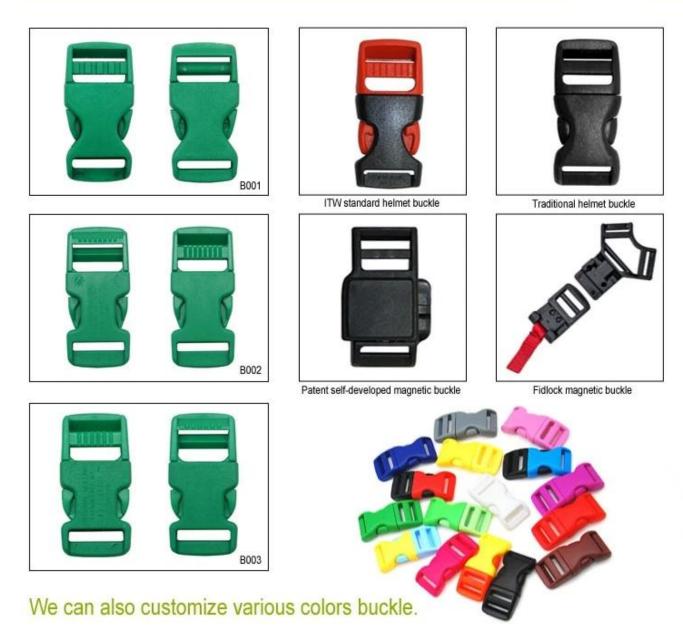

## The Customized accessories:

There are four different helmet strap buckle for your freely choice:

- Standard ITW brand Nylon helmet buckle
- Traditional helmet buckle
- Patent self-developed magnetic buckle (the comprehensive safety, functionality and great ease of use of helmets with the "one-hand fastener", with strong magnets make them easy to close and open, very convenient and safe).
- Fidlock brand magetic buckle.

Customized varieties colors of helmet accessories for your freely choice:

- Available helmet lockable strap divider in varieties color.
- Available helmet strap buckle in varieties colors.
- Available helmet strap holder in varieties colors.