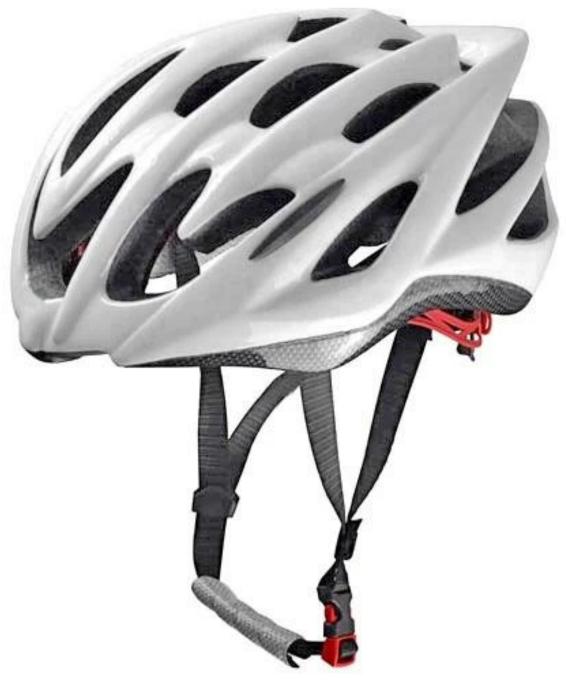

## Mountain bike helmet camera, cool womens bike helmets B93

#### The Details of the bike helmets uk:

The dirt bike helmet combines aerodynamic efficiency with strong cooling power. The magnetically-fastened eye shield provides wrap-around eye protection with exceptional optical clarity, and it's easy to flip up or remove when appropriate.

## The Specification of the bike helmets uk:

**Features** 

Optical shield w/ magnetic attachment, Wind tunnel aided design, Removable/washable comfort padding, Featherweight webbing with Slimline buckle.

Construction

In-Mold polycarbonate shell with EPS liner

Fit System

Aurora patent adjustor

Ventilation

20 vents, internal channeling

### The specification of the bike helmets uk:

| Model No.               | AU-B93                                                |
|-------------------------|-------------------------------------------------------|
| Material                | EPS (Expanded Polystyrene) + PC (Polycarbonate) Shell |
| Certification           | CE EN1078                                             |
| Vents                   | 23 air vents                                          |
| Color                   | Pantone, customized                                   |
| size/head circumference | S/M (54-58CM) M/L (58-62CM)                           |
| Weight                  | 270g                                                  |
| Sample Time             | 7 days                                                |
| MOQ                     | 300pcs                                                |
| Package details         | PP bag+individual color box packing+mastercarton      |

## The detail pictures of the bike helmets uk: