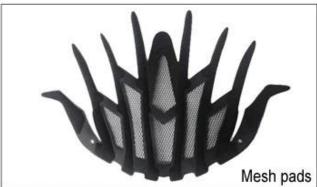

## **Adjustment System Options**

There different kinds of inner padding fabric options.

EVA pads: It is closed cell and impervious to water, has resilient feel.

Mesh pads: it can prevent dust and small insect fly into the helmet during wild riding.