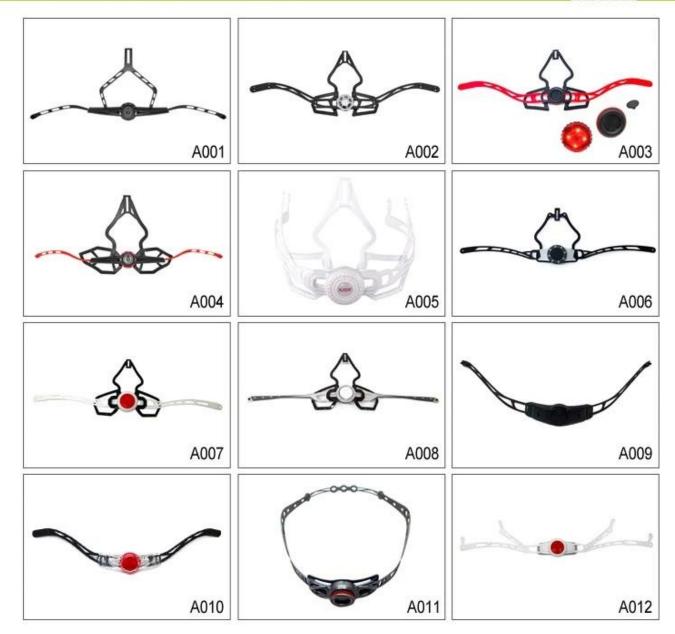

varieties colors.
- Available helmet strap holder in varieties colors.

## **Buckle Options**





Don't be surprised! As a factory with 23-year R&D experience, we have developed a serie of adjustments for different helmets & comply with different helmet designs! You can find Up & Down adjuster, Y shape adjuster, LED adjuster, full head adjuster, transparent adjuster, integrated adjuster, etc. all at our factory! What's more, in order to satisfy your brand demand, we can add logo stickers or customize your exclusive adjuster according to your design or idea! The multi-color combination of our adjustments is also one of its highlights. We promise every rotating dial adjustment is of well-made & can provide you a comfortable & stable fitting experience!

## **Adjustment System Options**





There different kinds of inner padding fabric options.

EVA pads: It is closed cell and impervious to water, has resilient feel.

Mesh pads: it can prevent dust and small insect fly into the helmet during wild riding.

Nylon pads: antibacterial and skin-friendly, easy to clean.

Velvet pads: very soft and comfortable feeling.

Cool max pads: very high-end, can keep the hair dry and cool during riding. Low quality pads: easy broken after friction with hair, uncomfortable and hot.

## **Inner Padding Fabric Options**















Breathability and comfort are extremely important, that's why the Manta features Airlite straps which are 15% lighter than a standard helmet strap. Tetoron straps are lighter, stronger and more breathable than a normal helmet strap. They also do not stick to the