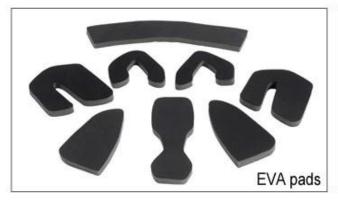

## **Adjustment System Options**

There different kinds of inner padding fabric options.

EVA pads: It is closed cell and impervious to water, has resilient feel.

Mesh pads: it can prevent dust and small insect fly into the helmet during wild riding.