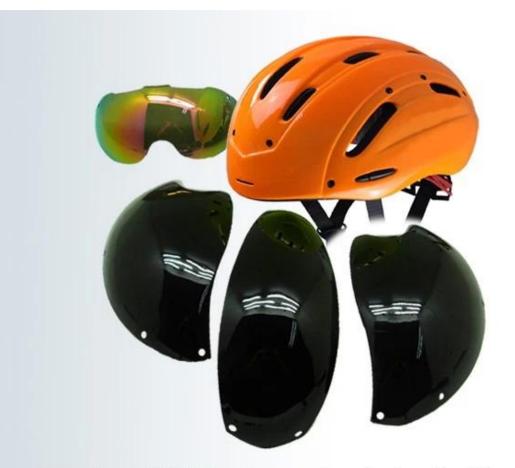

# professional aero time trial bicycle helmet with CE.

-Model No.: AU-T01 -Vents: 13 vents -Weight: 320 g -Size: S/M: 54-58cm M/L: 58-62cm

Three pieces of PC shell can be separate and replaced by different colors.

## The description of best tt helmet:

- **Aerodynamic shape design** : the waterdrop design can greatly reduce the wind resistance, it is a professional helmet for cycling competition.

- **Aero PC cover** : the PC cover can help you to achieve road racing helmet and aero cycling helmet, after removing the aero cover, the helmet would be road racing helmet, the aero PC cover in different colors can be removable, detachable and replaced according to your choice.