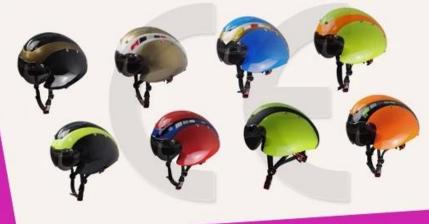

## The description of best tt helmet:

- **Aerodynamic shape design** : the waterdrop design can greatly reduce the wind resistance, it is a professional helmet for cycling competition.

- **Aero PC cover** : the PC cover can help you to achieve road racing helmet and aero cycling helmet, after removing the aero cover, the helmet would be road racing helmet, the aero PC cover in different colors can be removable, detachable and replaced according to your choice.

## The specification of best tt helmet:

| Model No.               | AU-T01                                                                                                            |
|-------------------------|-------------------------------------------------------------------------------------------------------------------|
| Inner Material          | High density EPS foam (expanded polystyrene)                                                                      |
| External Material       | PC (polycarbonate) shell + three separately aero PC rain cover                                                    |
| Technology              | In-mold                                                                                                           |
| Certification           | CE EN1078                                                                                                         |
| Vents                   | 13 air vents                                                                                                      |
| Color                   | Pantone, customized                                                                                               |
| size/head circumference | S/M (54-58CM) M/L (58-62CM)                                                                                       |
| Weight                  | 320g                                                                                                              |
| helmet accessories      | helmet accessories, helmet accessories, Polyester strap, ,standard ITW buckle, <u>International Strap Divider</u> |
| MOQ                     | 300pcs                                                                                                            |
| Package details         | PP bag+individual color box packing+mastercarton                                                                  |