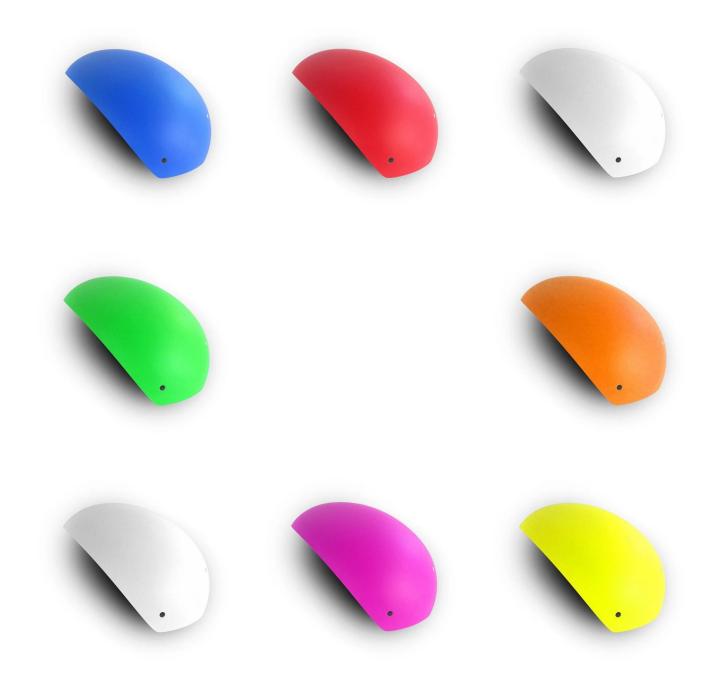

## The description of best tt helmet:

- **Aerodynamic shape design** : the waterdrop design can greatly reduce the wind resistance, it is a professional helmet for cycling competition.

- **Aero PC cover** : the PC cover can help you to achieve road racing helmet and aero cycling helmet, after removing the aero cover, the helmet would be road racing helmet, the aero PC cover in different colors can be removable, detachable and replaced according to your choice.

# professional aero time trial bicycle helmet with CE.

-Model No.: AU-T01 -Vents: 13 vents -Weight: 320 g -Size: S/M: 54-58cm M/L: 58-62cm

Three pieces of PC shell can be separate and replaced by different colors.