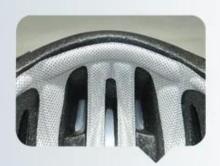

# professional aero time trial bicycle helmet with CE.

-Model No.: AU-T01 -Vents: 13 vents -Weight: 320 g -Size: S/M: 54-58cm M/L: 58-62cm

Three pieces of PC shell can be separate and replaced by different colors.

## The description of best tt helmet:

- **Aerodynamic shape design** : the waterdrop design can greatly reduce the wind resistance, it is a professional helmet for cycling competition.

- **Aero PC cover** : the PC cover can help you to achieve road racing helmet and aero cycling helmet, after removing the aero cover, the helmet would be road racing helmet, the aero PC cover in different colors can be removable, detachable and replaced according to your choice.