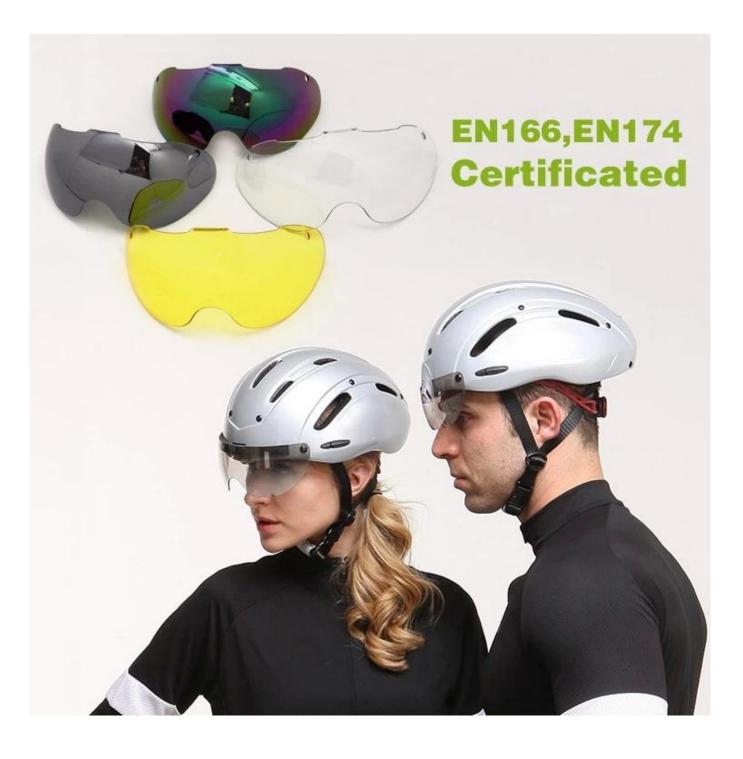

- **EN166 approved eyes shield:** four colors for choosing, Mirror, colorful, clear and yellow, can be antifog and anti-scratched.

- **In-mold technology:** high temperature resistance PC (polycarbonate) + EPS foam (imported from America).

# GOGGLE

Including face grille conforming to EN 166/174 for excellent protection against fog and scratch.

Three pieces of PC shell can be separate and replaced by different colors.