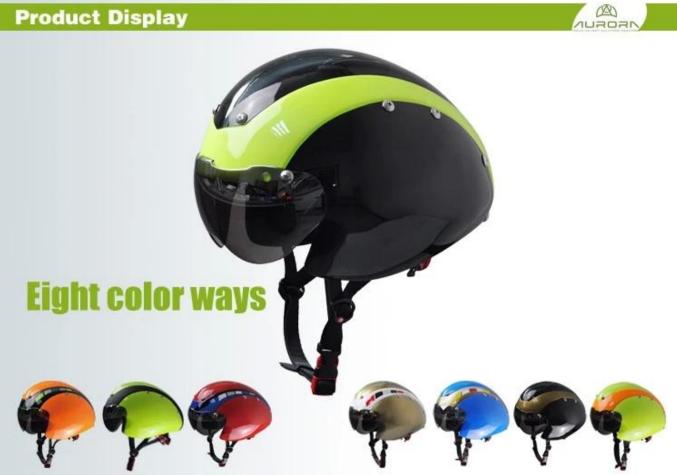

## The detail pictures of mtb bike helmets:

**Product Display** 

# professional aero time trial bicycle helmet with CE.

-Model No.: AU-T01 -Vents: 13 vents -Weight: 320 g -Size: S/M: 54-58cm M/L: 58-62cm

Three pieces of PC shell can be separate and replaced by different colors.