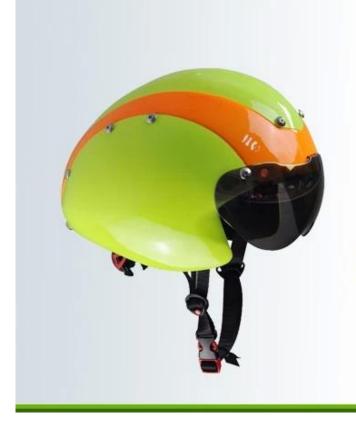

## The description of best tt helmet:

- **Aerodynamic shape design** : the waterdrop design can greatly reduce the wind resistance, it is a professional helmet for cycling competition.

- **Aero PC cover** : the PC cover can help you to achieve road racing helmet and aero cycling helmet, after removing the aero cover, the helmet would be road racing helmet, the aero PC cover in different colors can be removable, detachable and replaced according to your choice.