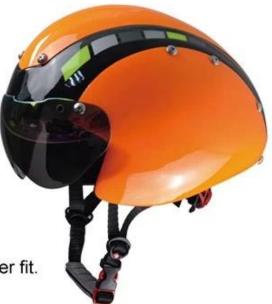

# GOGGLE

Including face grille conforming to EN 166/174 for excellent protection against fog and scratch.

Three pieces of PC shell can be separate and replaced by different colors.