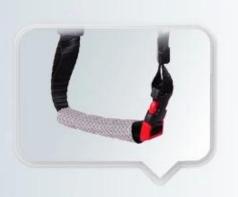

# **NYLON STRAP & CHIN STRAP**

Designed to limit risk of losing helmet during a fall, side strap-adjustment to assist with a proper fit.