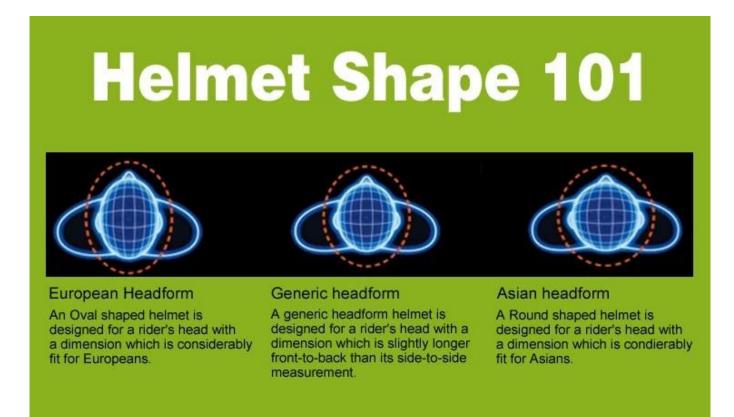

## The head circumference knowledge of poc tt helmet:

#### **European Headform:**

An Oval shaped helmet is designed for a rider's head with a dimension which is considerably fit for Europeans.

#### **Generic headform:**

A generic headform helmet is designed for a rider's head with a dimension which is slightly longer front-toback than its side-to-side measurement.

#### Asian headform:

A Round shaped helmet is designed for a rider's head with a dimension which is condierably fit for Asians.