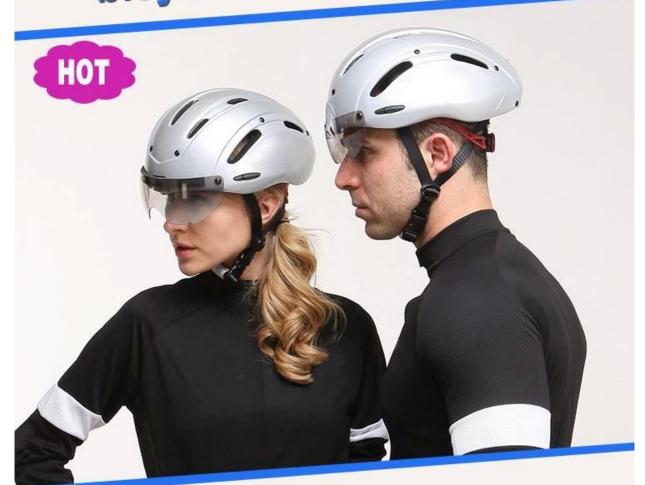

# professional aero time trial bicycle helmet with CE.

-Model No.: AU-T01 -Vents: 13 vents -Weight: 320 g -Size: S/M: 54-58cm M/L: 58-62cm

Three pieces of PC shell can be separate and replaced by different colors.

## The description of best tt helmet:

- **Aerodynamic shape design** : the waterdrop design can greatly reduce the wind resistance, it is a professional helmet for cycling competition.

- **Aero PC cover** : the PC cover can help you to achieve road racing helmet and aero cycling helmet, after removing the aero cover, the helmet would be road racing helmet, the aero PC cover in different colors can be removable, detachable and replaced according to your choice.

- **EN166 approved eyes shield:** four colors for choosing, Mirror, colorful, clear and yellow, can be antifog and anti-scratched.

- **In-mold technology:** high temperature resistance PC (polycarbonate) + EPS foam (imported from America).

- **The bicycle accessories**: adjustable chin strap with quick-release buckle; patent rear lock adjustment; cool comfortable pads;

- **Certification**: CE-EN1078 certified for impact protection.