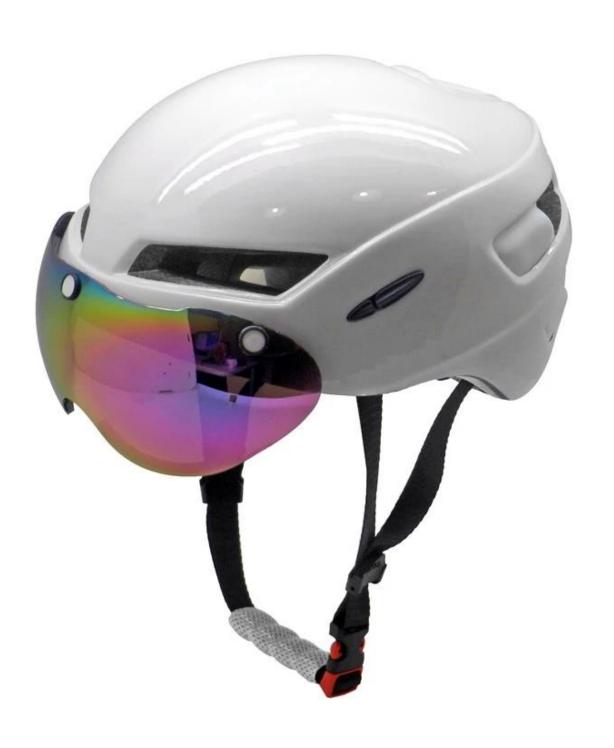

# The Details of cycle helmet lights

The dirt bike helmet combines aerodynamic efficiency with strong cooling power. The magnetically-fastened eye shield provides wrap-around eye protection with exceptional optical clarity, and it's easy to flip up or remove when appropriate.

# The detail pictures of cycle helmet lights