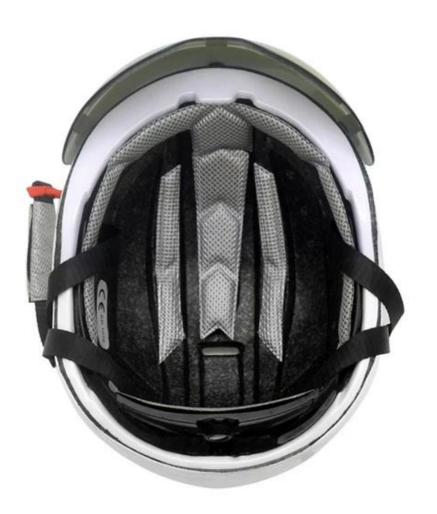

# The detail pictures of cycle helmet lights

# **Adjustment System Options**

There different kinds of inner padding fabric options.

EVA pads: It is closed cell and impervious to water, has resilient feel.

Mesh pads: it can prevent dust and small insect fly into the helmet during wild riding.

Nylon pads: antibacterial and skin-friendly, easy to clean.

Velvet pads: very soft and comfortable feeling.

Cool max pads: very high-end, can keep the hair dry and cool during riding. Low quality pads: easy broken after friction with hair, uncomfortable and hot.

# **Inner Padding Fabric Options**

Breathability and comfort are extremely important, that's why the Manta features Airlite straps which are 15% lighter than a standard helmet strap. Tetoron straps are lighter, stronger and more breathable than a normal helmet strap. They also do not stick to the face as easily when temperatures begin to increase. Fast Adapting System webbing can be easily and continuously tailored to your exact head shape. The helmet stays securely on the head in all situations and the webbing straps are always in the best position.