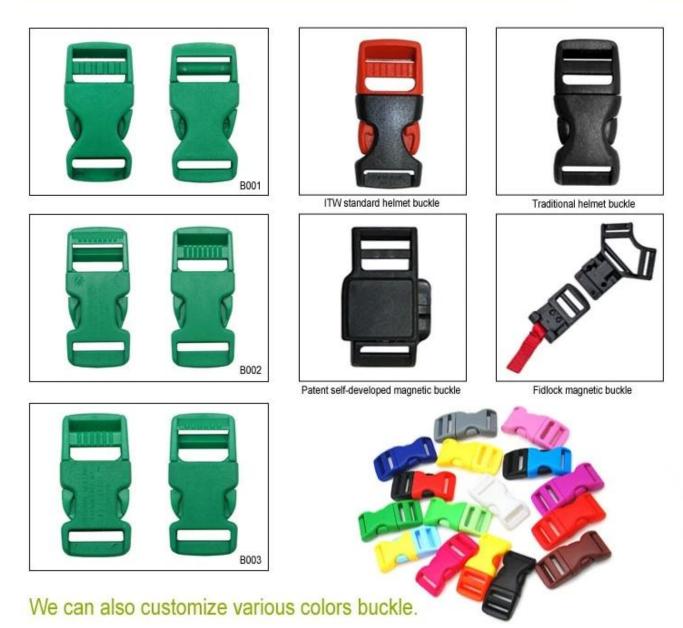

## The Customized accessories:

There are four different helmet strap buckle for your freely choice:

- Standard ITW brand Nylon helmet buckle
- Traditional helmet buckle
- Patent self-developed magnetic buckle (the comprehensive safety, functionality and great ease of use of helmets with the "one-hand fastener", with strong magnets make them easy to close and open, very convenient and safe).
- Fidlock brand magetic buckle.

Customized varieties colors of helmet accessories for your freely choice:

- Available helmet lockable strap divider in varieties color.
- Available helmet strap buckle in varieties colors.
- Available helmet strap holder in varieties colors.

# **Buckle Options**

Don't be surprised! As a factory with 23-year R&D experience, we have developed a serie of adjustments for different helmets & comply with different helmet designs! You can find Up & Down adjuster, Y shape adjuster, LED adjuster, full head adjuster, transparent adjuster, integrated adjuster, etc. all at our factory! What's more, in order to satisfy your brand demand, we can add logo stickers or customize your exclusive adjuster according to your design or idea! The multi-color combination of our adjustments is also one of its highlights. We promise every rotating dial adjustment is of well-made & can provide you a comfortable & stable fitting experience!