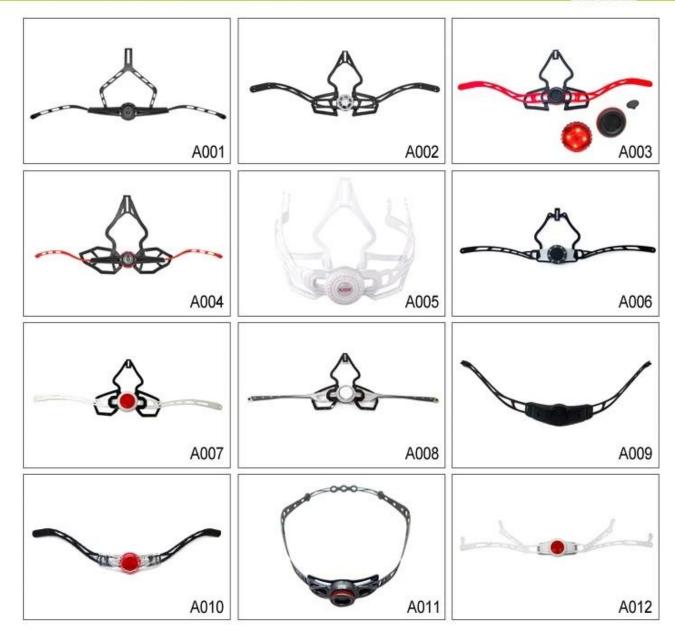

# The detail pictures of cycle helmet lights

## The Customized accessories:

There are four different helmet strap buckle for your freely choice:

- Standard ITW brand Nylon helmet buckle
- Traditional helmet buckle
- Patent self-developed magnetic buckle (the comprehensive safety, functionality and great ease of use of helmets with the "one-hand fastener", with strong magnets make them easy to close and open, very convenient and safe).
- Fidlock brand magetic buckle.

Customized varieties colors of helmet accessories for your freely choice:

- Available helmet lockable strap divider in varieties color.
- Available helmet strap buckle in varieties colors.
- Available helmet strap holder in varieties colors.

# **Buckle Options**

Don't be surprised! As a factory with 23-year R&D experience, we have developed a serie of adjustments for different helmets & comply with different helmet designs! You can find Up & Down adjuster, Y shape adjuster, LED adjuster, full head adjuster, transparent adjuster, integrated adjuster, etc. all at our factory! What's more, in order to satisfy your brand demand, we can add logo stickers or customize your exclusive adjuster according to your design or idea! The multi-color combination of our adjustments is also one of its highlights. We promise every rotating dial adjustment is of well-made & can provide you a comfortable & stable fitting experience!