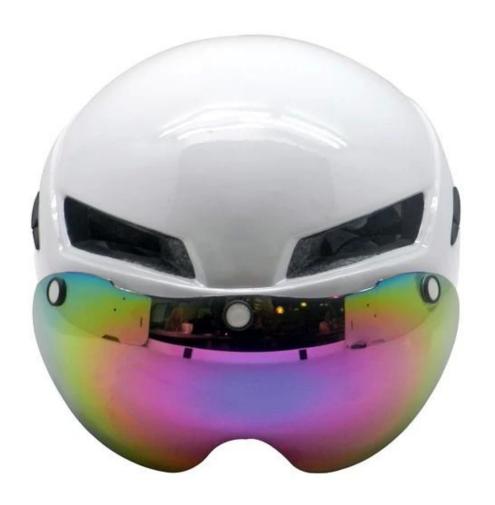

|
| Color                   | Pantone, customized                                                                         |
| size/head circumference | S/M (54-58CM) M/L (58-62CM)                                                                 |
| Weight                  | 235g                                                                                        |
| Sample Time             | 7 days                                                                                      |
| MOQ                     | 100pcs                                                                                      |
| Package details         | PP bag+individual color box packing+mastercarton                                            |

# The detail pictures of cycle helmet lights





















## The Customized accessories:

There are four different helmet strap buckle for your freely choice:

- Standard ITW brand Nylon helmet buckle
- Traditional helmet buckle
- Patent self-developed magnetic buckle (the comprehensive safety, functionality and great ease of use of helmets with the "one-hand fastener", with strong magnets make them easy to close and open, very convenient and safe).
- Fidlock brand magetic buckle.

Customized varieties colors of helmet accessories for your freely choice:

- Available helmet lockable strap divider in varieties color.
- Available helmet strap buckle in varieties colors.
- Available helmet strap holder in varieties colors.

# **Buckle Options**





Don't be surprised! As a factory with 23-year R&D experience, we have developed a s