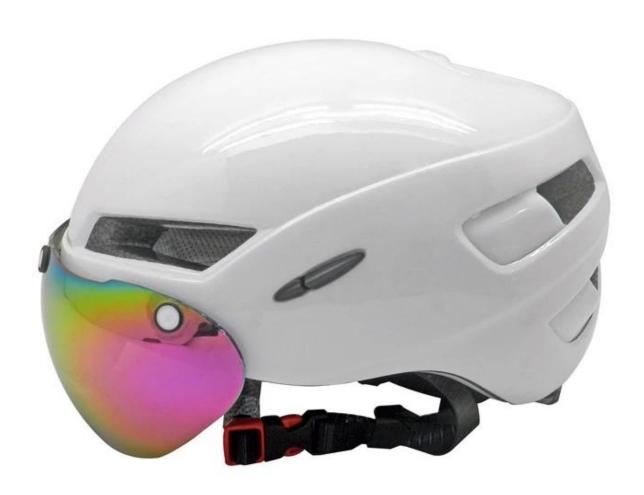

|
| Color                   | Pantone, customized                                                                         |
| size/head circumference | S/M (54-58CM) M/L (58-62CM)                                                                 |
| Weight                  | 235g                                                                                        |
| Sample Time             | 7 days                                                                                      |
| MOQ                     | 100pcs                                                                                      |
| Package details         | PP bag+individual color box packing+mastercarton                                            |

# The detail pictures of cycle helmet lights





















## The Customized accessories:

There are four different helmet strap buckle for your freely choice:

- Standard ITW brand Nylon helmet buckle
- Traditional helmet buckle
- Patent self-developed magnetic buckle (the comprehensive safety, functionality and great ease of use of helmets with the "one-hand fastener", with strong magnets make them easy to close and open, very convenient and safe).
- Fidlock brand magetic buckle.

Customized varieties colors of helmet accessories for your freely choice:

- Available helmet lockable strap divider in varieties color.
- Available helmet strap buckle in varieties colors.
- Available helmet strap holder in varieties colors.

# **Buckle Options**





Don't be surprised! As a factory with 23-year R&D experience, we have developed a ser