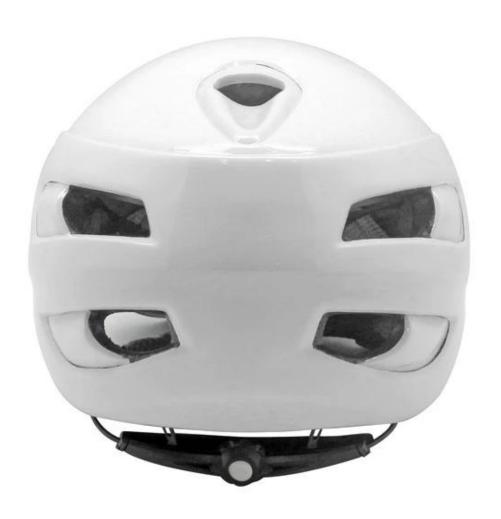

# The detail pictures of cycle helmet lights

## The specification of childs bike helmet

| Model No.               | AU-T02                                                                                      |
|-------------------------|---------------------------------------------------------------------------------------------|
| Material                | EPS (Expanded Polystyrene) + PC (Polycarbonate) Shell<br>+ magnetically-fastened eye shield |
| Certification           | CE EN1078                                                                                   |
| Vents                   | 7 air vents                                                                                 |
| Color                   | Pantone, customized                                                                         |
| size/head circumference | S/M (54-58CM) M/L (58-62CM)                                                                 |
| Weight                  | 235g                                                                                        |
| Sample Time             | 7 days                                                                                      |
| MOQ                     | 100pcs                                                                                      |
| Package details         | PP bag+individual color box packing+mastercarton                                            |