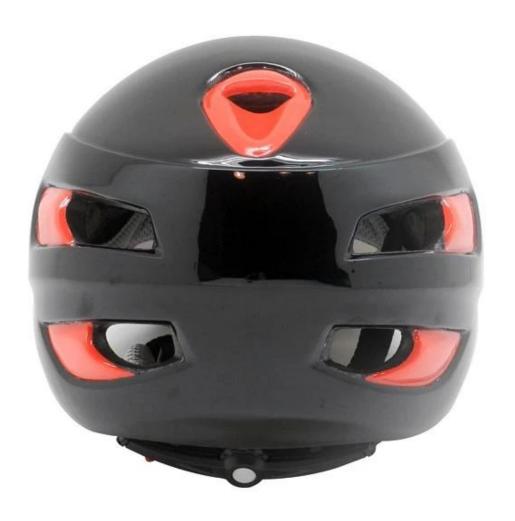

# The Details of cycle helmet lights

The dirt bike helmet combines aerodynamic efficiency with strong cooling power. The magnetically-fastened eye shield provides wrap-around eye protection with exceptional optical clarity, and it's easy to flip up or remove when appropriate.

# The detail pictures of cycle helmet lights