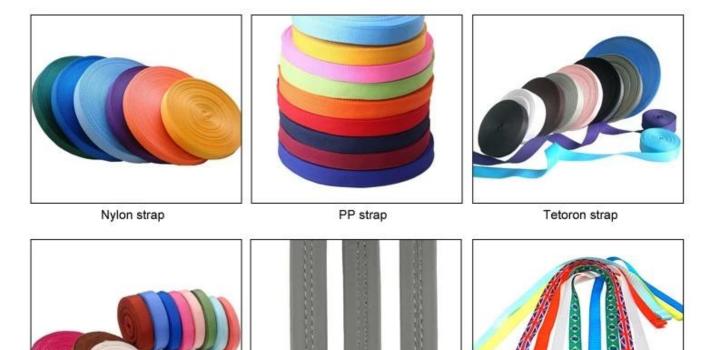

# **Helmet Strap Options**

Polyester strap

PU strap

Available colored/patterned strap