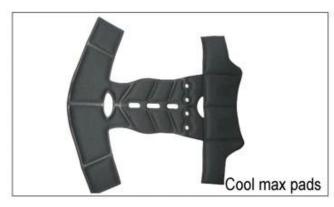

Nylon pads: antibacterial and skin-friendly, easy to clean.

Velvet pads: very soft and comfortable feeling.

Cool max pads: very high-end, can keep the hair dry and cool during riding. Low quality pads: easy broken after friction with hair, uncomfortable and hot.