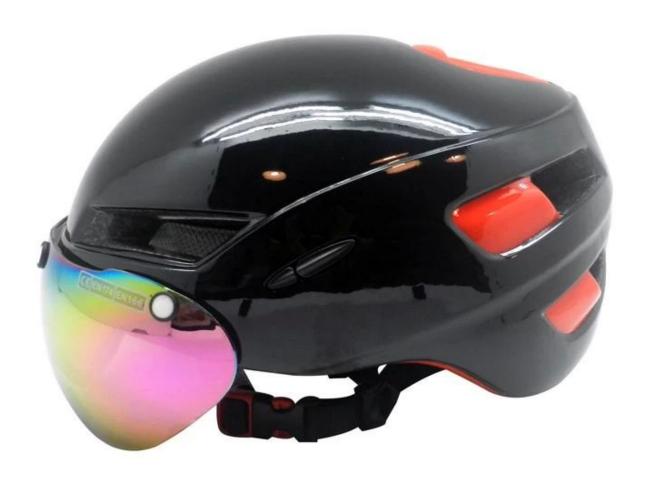

# The Details of cycle helmet lights

The dirt bike helmet combines aerodynamic efficiency with strong cooling power. The magnetically-fastened eye shield provides wrap-around eye protection with exceptional optical clarity, and it's easy to flip up or remove when appropriate.

#### **Features**

Optical shield w/ magnetic attachment, Wind tunnel aided design, Removable/washable comfort padding, Featherweight webbing with Slimline buckle.