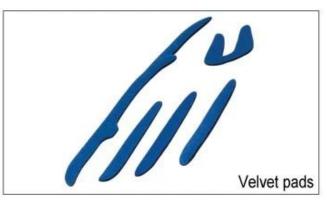

Nylon pads: antibacterial and skin-friendly, easy to clean.

Velvet pads: very soft and comfortable feeling.

Cool max pads: very high-end, can keep the hair dry and cool during riding. Low quality pads: easy broken after friction with hair, uncomfortable and hot.