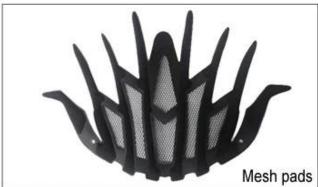

# **Adjustment System Options**

There different kinds of inner padding fabric options.

EVA pads: It is closed cell and impervious to water, has resilient feel.

Mesh pads: it can prevent dust and small insect fly into the helmet during wild riding.