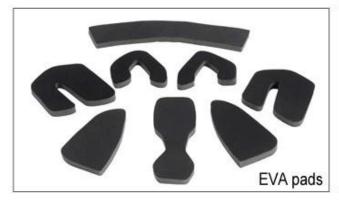

# **Adjustment System Options**

There different kinds of inner padding fabric options.

EVA pads: It is closed cell and impervious to water, has resilient feel.

Mesh pads: it can prevent dust and small insect fly into the helmet during wild riding.