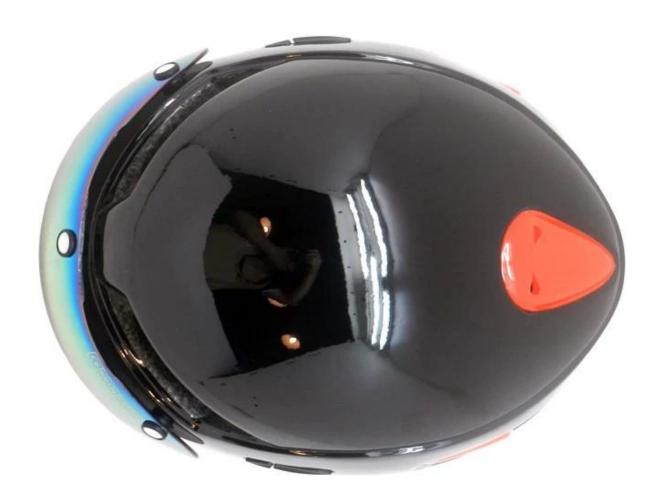

# The Details of cycle helmet lights

The dirt bike helmet combines aerodynamic efficiency with strong cooling power. The magnetically-fastened eye shield provides wrap-around eye protection with exceptional optical clarity, and it's easy to flip up or remove when appropriate.

#### **Features**

Optical shield w/ magnetic attachment, Wind tunnel aided design, Removable/washable comfort padding, Featherweight webbing with Slimline buckle.