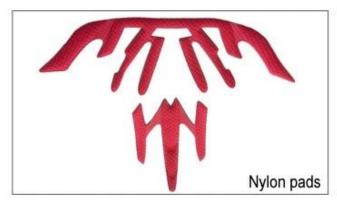

Nylon pads: antibacterial and skin-friendly, easy to clean.

Velvet pads: very soft and comfortable feeling.

Cool max pads: very high-end, can keep the hair dry and cool during riding. Low quality pads: easy broken after friction with hair, uncomfortable and hot.