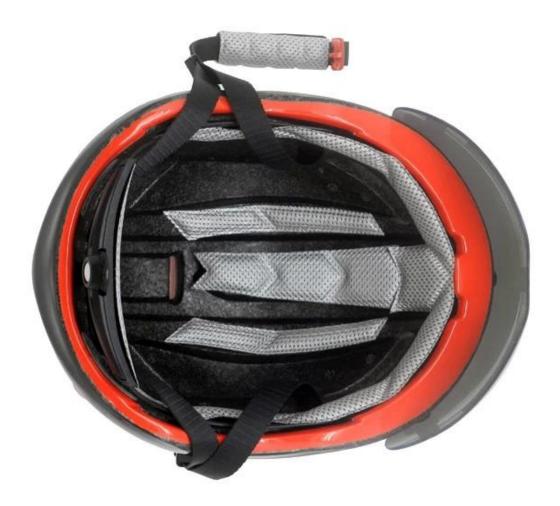

# The detail pictures of cycle helmet lights

# **Adjustment System Options**

There different kinds of inner padding fabric options.

EVA pads: It is closed cell and impervious to water, has resilient feel.

Mesh pads: it can prevent dust and small insect fly into the helmet during wild riding.

Nylon pads: antibacterial and skin-friendly, easy to clean.

Velvet pads: very soft and comfortable feeling.

Cool max pads: very high-end, can keep the hair dry and cool during riding. Low quality pads: easy broken after friction with hair, uncomfortable and hot.

# **Inner Padding Fabric Options**

Breathability and comfort are extremely important, that's why the Manta features Airlite straps which are 15% lighter than a standard helmet strap. Tetoron straps are lighter, stronger and more breathable than a normal helmet strap. They also do not stick to the face as easily when temperatures begin to increase. Fast Adapting System webbing can be easily and continuously tailored to your exact head shape. The helmet stays securely on the head in all situations and the webbing straps are always in the best position.

# **Helmet Strap Options**

Polyester strap

PU strap

Available colored/patterned strap