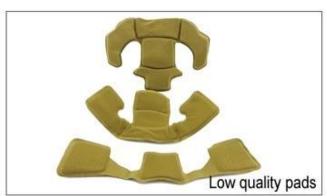

Nylon pads: antibacterial and skin-friendly, easy to clean.

Velvet pads: very soft and comfortable feeling.

Cool max pads: very high-end, can keep the hair dry and cool during riding. Low quality pads: easy broken after friction with hair, uncomfortable and hot.