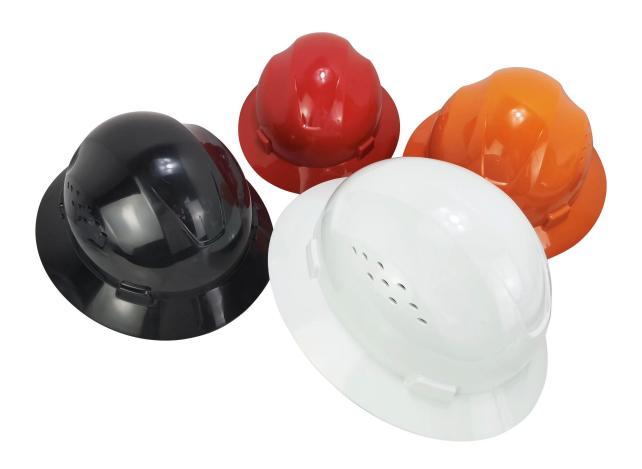

# ANSI Certified Industrial Safety Helmet PPE Construction Hard Hat

| Model No.               | AU-M13 <u>Safety Helmet</u>                                              |
|-------------------------|--------------------------------------------------------------------------|
| External material       | ABS shell                                                                |
| Inner material          | High Density EPS foam                                                    |
| headband                | PE Polythene                                                             |
| Lamp Carring System     | External Nylon 6.6 Lamp Clips                                            |
| Earmuff                 | 30-35db NRR hearing protector                                            |
| Face mask               | PC plastic visor/ PC plastic goggle/ iron mesh                           |
| Color                   | red, yellow, blue,green,orange,black,white,pink                          |
| Size/Head circumference | 52-63cm                                                                  |
| Weight                  | 540 g (ear muffs and eyes shield are not included)                       |
| Vents                   | 18                                                                       |
| Technology              | Injection                                                                |
| Certification           | ANSI TYPE II Class C                                                     |
| Sample time             | 3-7 working day                                                          |
| MOQ                     | 500 PCS                                                                  |
| Packing detail          | 1.PP bag, PE bag, Blister card, color box and custom-design is welcomed. |
|                         | 2. Carton packing outside                                                |

# The detail pictures of safety helmet: