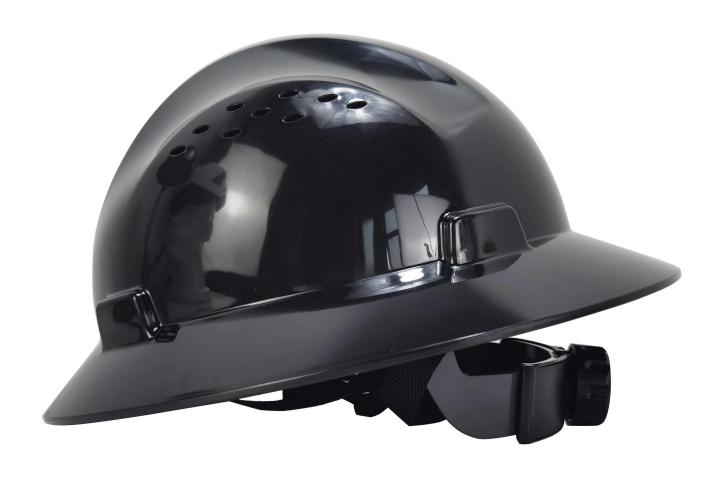

|
| Sample time             | 3-7 working day                                                          |
| MOQ                     | 500 PCS                                                                  |
| Packing detail          | 1.PP bag, PE bag, Blister card, color box and custom-design is welcomed. |
|                         | 2. Carton packing outside                                                |

### Safety Helmet accessories available:

- 1) Safety helmet with LED light: headlamp led light.
- 2) Safety helmet with ear protection and mesh faceshield: Earmuff good sound insulation, Faceshield iron mesh.
- 3) Safety helmet with plastic visor The set is compatible with our special visor and earmuff: Visor plastic

# The detail pictures of safety helmet:

















# Area of application safety/climbing helmets:

Power generation, Iron tower, BTS station, Coal mining, Work at height, Petrochemical refining, offshore oil and gas, Plumber, Cable car maintenance, Mobile plant maintenance, Aircraft Maintenance, Pulp&paper, Civil infrastructure, Sea rescue, Roof Cleaning, Hiking...











Rock Climbing









### The head circumference knowledge of safety/climbing helmet:

#### **European Headform:**

An Oval shaped helmet is designed for a rider's head with a dimension which is considerably fit for Europeans.

#### Generic headform:c

A generic headform helmet is designed for a rider's head with a dimension which is slightly longer front-to-back than its side-to-side measurement.

#### Asian headform:

A Round shaped helmet is designed f