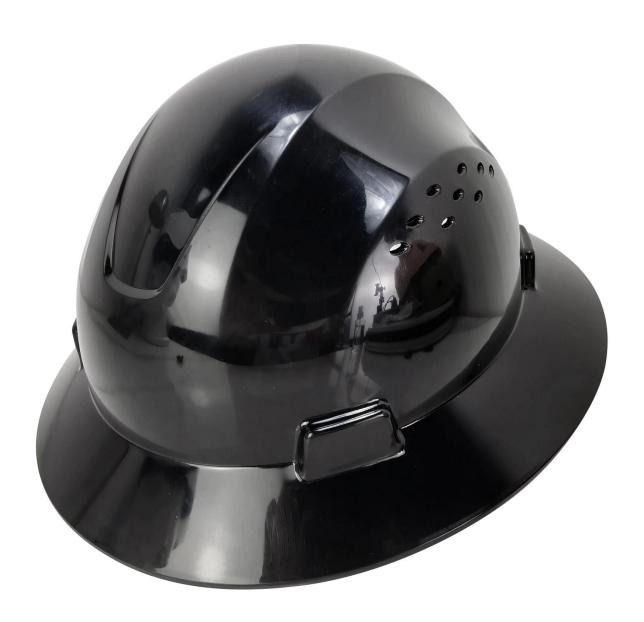

|
| Sample time             | 3-7 working day                                                          |
| MOQ                     | 500 PCS                                                                  |
| Packing detail          | 1.PP bag, PE bag, Blister card, color box and custom-design is welcomed. |
|                         | 2. Carton packing outside                                                |

### Safety Helmet accessories available:

- 1) Safety helmet with LED light: headlamp led light.
- 2) Safety helmet with ear protection and mesh faceshield: Earmuff good sound insulation, Faceshield iron mesh.
- 3) Safety helmet with plastic visor The set is compatible with our special visor and earmuff: Visor plastic

# The detail pictures of safety helmet:

















# Area of application safety/climbing helmets:

Power generation, Iron tower, BTS station, Coal mining, Work at height, Petrochemical refining, offshore oil and gas, Plumber, Cable car maintenance, Mobile plant maintenance, Aircraft Maintenance, Pulp&paper, Civil infrastructure, Sea rescue, Roof Cleaning, Hiking...











Rock Climbing









### The head circumference knowledge of safety/climbing helmet:

#### **European Headform:**

An Oval shaped helmet is designed for a rider's head with a dimension which is considerably fit for Europeans.

#### Generic headform:c

A generic headform helmet is designed for a rider's head with a dimension which is slightly longer front-to-back than its side-to-side measurement.

#### Asian headform:

A Round shaped helmet is designed