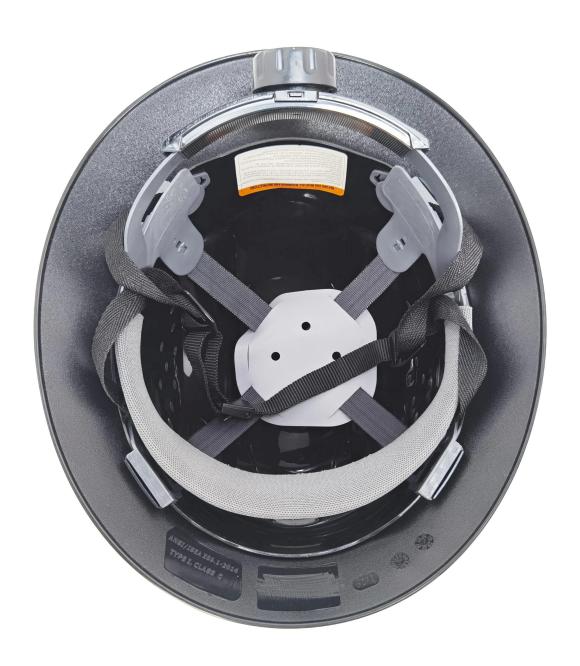

# The detail pictures of safety helmet:

# ANSI Certified Industrial Safety Helmet PPE Construction Hard Hat

| Model No.               | AU-M13 <u>Safety Helmet</u>                                              |
|-------------------------|--------------------------------------------------------------------------|
| External material       | ABS shell                                                                |
| Inner material          | High Density EPS foam                                                    |
| headband                | PE Polythene                                                             |
| Lamp Carring System     | External Nylon 6.6 Lamp Clips                                            |
| Earmuff                 | 30-35db NRR hearing protector                                            |
| Face mask               | PC plastic visor/ PC plastic goggle/ iron mesh                           |
| Color                   | red, yellow, blue,green,orange,black,white,pink                          |
| Size/Head circumference | 52-63cm                                                                  |
| Weight                  | 540 g (ear muffs and eyes shield are not included)                       |
| Vents                   | 18                                                                       |
| Technology              | Injection                                                                |
| Certification           | ANSI TYPE II Class C                                                     |
| Sample time             | 3-7 working day                                                          |
| MOQ                     | 500 PCS                                                                  |
| Packing detail          | 1.PP bag, PE bag, Blister card, color box and custom-design is welcomed. |
|                         | 2. Carton packing outside                                                |