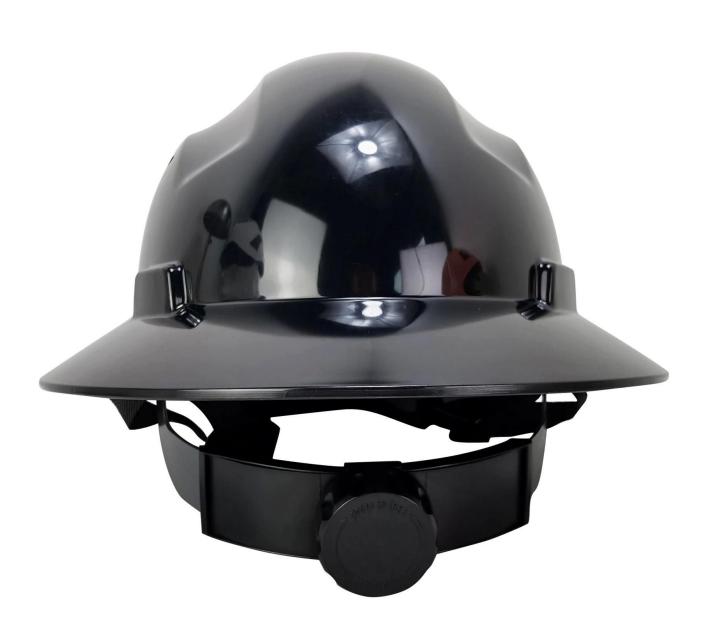

# The detail pictures of safety helmet:

# ANSI Certified Industrial Safety Helmet PPE Construction Hard Hat

| Model No.               | AU-M13 <u>Safety Helmet</u>                                              |
|-------------------------|--------------------------------------------------------------------------|
| External material       | ABS shell                                                                |
| Inner material          | High Density EPS foam                                                    |
| headband                | PE Polythene                                                             |
| Lamp Carring System     | External Nylon 6.6 Lamp Clips                                            |
| Earmuff                 | 30-35db NRR hearing protector                                            |
| Face mask               | PC plastic visor/ PC plastic goggle/ iron mesh                           |
| Color                   | red, yellow, blue,green,orange,black,white,pink                          |
| Size/Head circumference | 52-63cm                                                                  |
| Weight                  | 540 g (ear muffs and eyes shield are not included)                       |
| Vents                   | 18                                                                       |
| Technology              | Injection                                                                |
| Certification           | ANSI TYPE II Class C                                                     |
| Sample time             | 3-7 working day                                                          |
| MOQ                     | 500 PCS                                                                  |
| Packing detail          | 1.PP bag, PE bag, Blister card, color box and custom-design is welcomed. |
|                         | 2. Carton packing outside                                                |