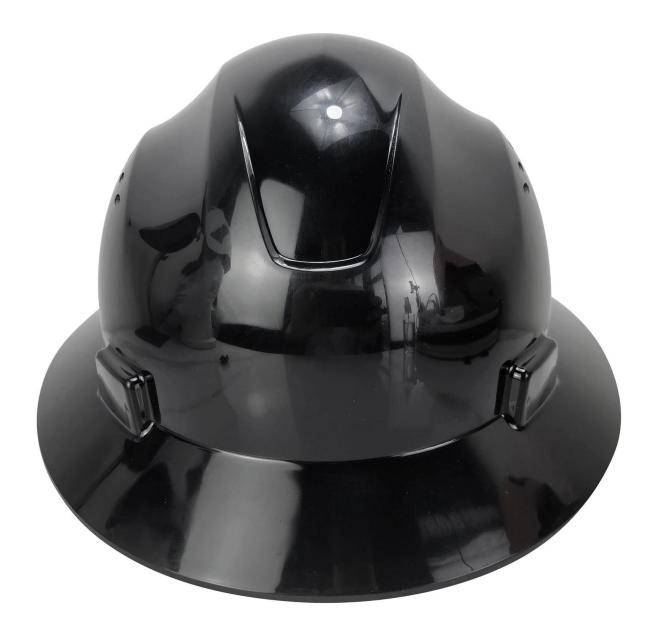

|
| Sample time             | 3-7 working day                                                          |
| MOQ                     | 500 PCS                                                                  |
| Packing detail          | 1.PP bag, PE bag, Blister card, color box and custom-design is welcomed. |
|                         | 2. Carton packing outside                                                |

### Safety Helmet accessories available:

- 1) Safety helmet with LED light: headlamp led light.
- 2) Safety helmet with ear protection and mesh faceshield: Earmuff good sound insulation, Faceshield iron mesh.
- 3) Safety helmet with plastic visor The set is compatible with our special visor and earmuff: Visor plastic

# The detail pictures of safety helmet:

















# Area of application safety/climbing helmets:

Power generation, Iron tower, BTS station, Coal mining, Work at height, Petrochemical refining, offshore oil and gas, Plumber, Cable car maintenance, Mobile plant maintenance, Aircraft Maintenance, Pulp&paper, Civil infrastructure, Sea rescue, Roof Cleaning, Hiking...











Rock Climbing









### The head circumference knowledge of safety/climbing helmet:

#### **European Headform:**

An Oval shaped helmet is designed for a rider's head with a dimension which is considerably fit for Europeans.

#### Generic headform:c

A generic headform helmet is designed for a rider's head with a dimension which is slightly longer front-to-back than its side-to-side measurement.

#### Asian headform:

A Round shaped helmet is design