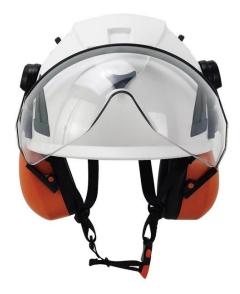

### Safety Helmet accessories available:

- 1) Safety helmet with LED light: headlamp led light.
- 2) Safety helmet with ear protection and mesh faceshield: Earmuff good sound insulation, Faceshield iron mesh.
- 3) Safety helmet with plastic visor The set is compatible with our special visor and earmuff: Visor plastic