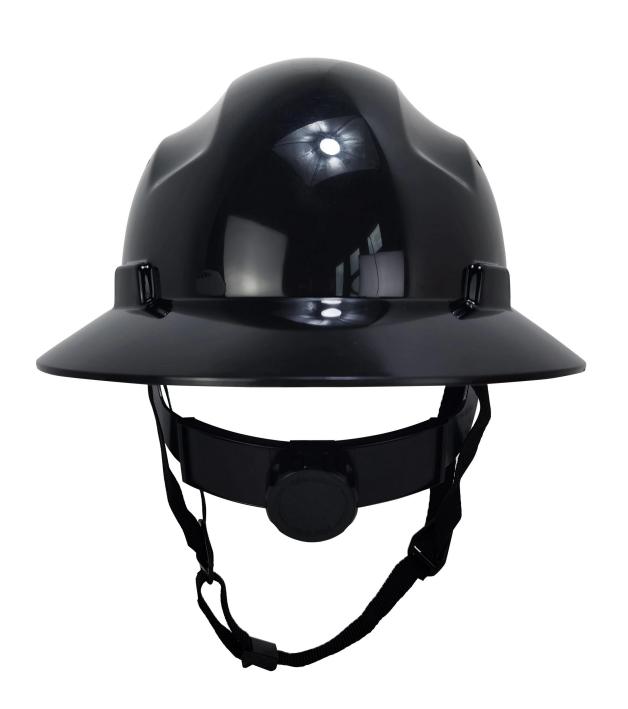

# The detail pictures of safety helmet:

# ANSI Certified Industrial Safety Helmet PPE Construction Hard Hat

| Model No.               | AU-M13 <u>Safety Helmet</u>                                              |
|-------------------------|--------------------------------------------------------------------------|
| External material       | ABS shell                                                                |
| Inner material          | High Density EPS foam                                                    |
| headband                | PE Polythene                                                             |
| Lamp Carring System     | External Nylon 6.6 Lamp Clips                                            |
| Earmuff                 | 30-35db NRR hearing protector                                            |
| Face mask               | PC plastic visor/ PC plastic goggle/ iron mesh                           |
| Color                   | red, yellow, blue,green,orange,black,white,pink                          |
| Size/Head circumference | 52-63cm                                                                  |
| Weight                  | 540 g (ear muffs and eyes shield are not included)                       |
| Vents                   | 18                                                                       |
| Technology              | Injection                                                                |
| Certification           | ANSI TYPE II Class C                                                     |
| Sample time             | 3-7 working day                                                          |
| MOQ                     | 500 PCS                                                                  |
| Packing detail          | 1.PP bag, PE bag, Blister card, color box and custom-design is welcomed. |
|                         | 2. Carton packing outside                                                |