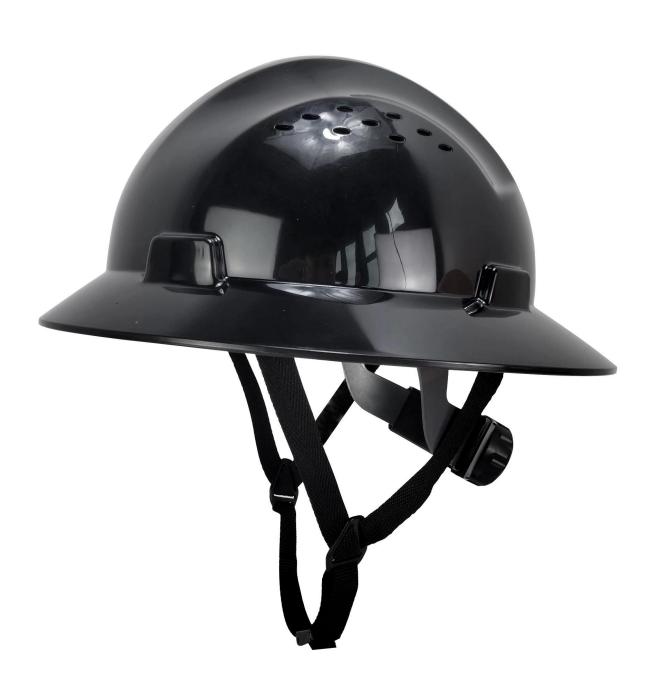

# The detail pictures of safety helmet:

# ANSI Certified Industrial Safety Helmet PPE Construction Hard Hat

| Model No.               | AU-M13 <u>Safety Helmet</u>                                              |
|-------------------------|--------------------------------------------------------------------------|
| External material       | ABS shell                                                                |
| Inner material          | High Density EPS foam                                                    |
| headband                | PE Polythene                                                             |
| Lamp Carring System     | External Nylon 6.6 Lamp Clips                                            |
| Earmuff                 | 30-35db NRR hearing protector                                            |
| Face mask               | PC plastic visor/ PC plastic goggle/ iron mesh                           |
| Color                   | red, yellow, blue,green,orange,black,white,pink                          |
| Size/Head circumference | 52-63cm                                                                  |
| Weight                  | 540 g (ear muffs and eyes shield are not included)                       |
| Vents                   | 18                                                                       |
| Technology              | Injection                                                                |
| Certification           | ANSI TYPE II Class C                                                     |
| Sample time             | 3-7 working day                                                          |
| MOQ                     | 500 PCS                                                                  |
| Packing detail          | 1.PP bag, PE bag, Blister card, color box and custom-design is welcomed. |
|                         | 2. Carton packing outside                                                |