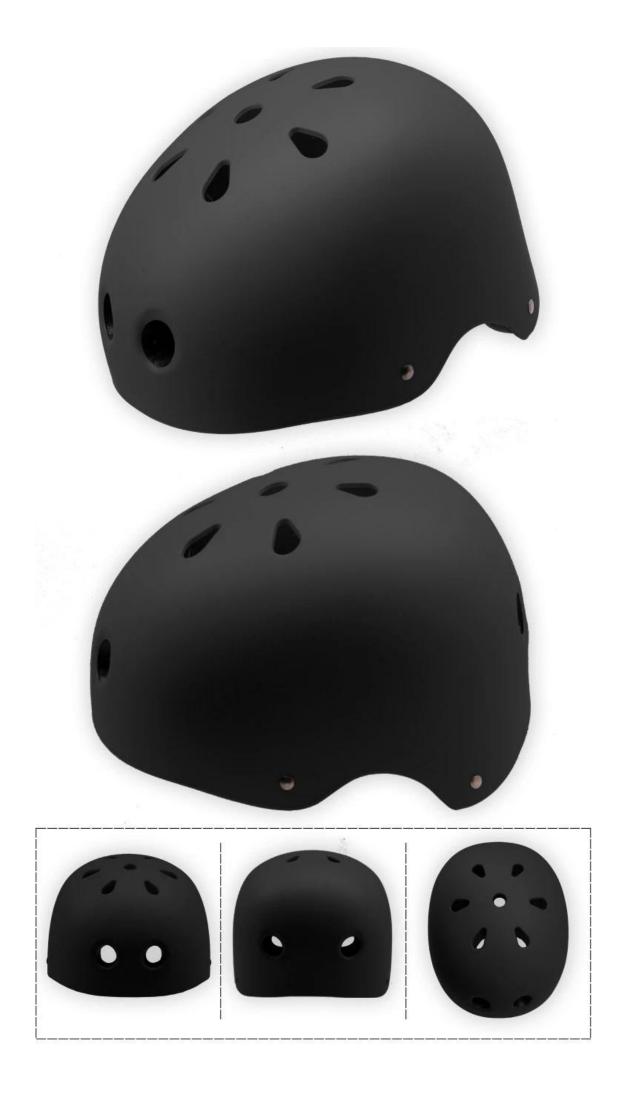

# AU-K003 Designer Skateboard Helmets, Full Face Skateboarding Helmet, Adult Skate board Helmets manufacturer.

# New helmet AU-K003 High Quality <u>Skate Helmet</u> <u>suppiler in China</u> provide With CE, CPSC approved.

## **Product Features**

- 1. Thicken ABS shell, protection would be sharply increased.
- 2. High density gray EPS material, light weight, Shock resistance, provide reliable protection.
- 3. With adjustment headlock buckle, PA webbing, washable pads.
- 4. Lining Pad equipped with hot-pressing technology.

## **Produact Picture**

Blue



### Orange



#### White



### Black



#### Sliver



### **AURORA SPORT TIPS**

Helmets, generally speaking, should last about 5 years with normal wear and tear. A single impact type of helmet (most bike helmets are single impact) should be replaced after a single very hard hit to the helmet or if the inside material is breaking down or cracking. A multi impact helmet can support multiple hard hits but be aware that its performance will be reduced after each impact

Get more news about aurora..