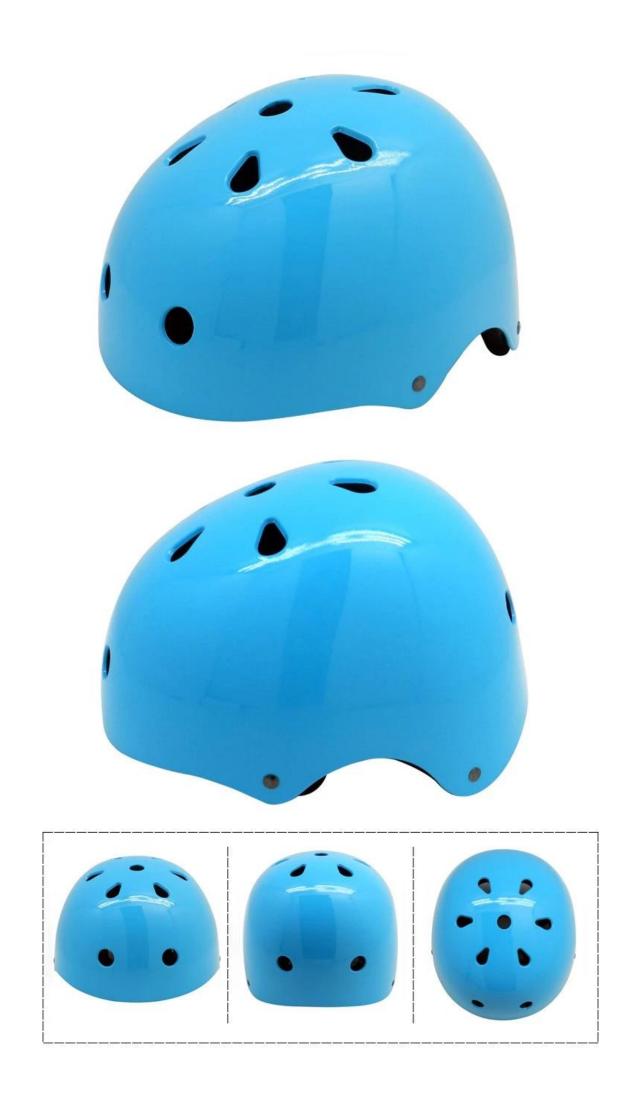

# AU-K003 Designer Skateboard Helmets, Full Face Skateboarding Helmet, Adult Skate board Helmets manufacturer.

# New helmet AU-K003 High Quality <u>Skate Helmet</u> <u>suppiler in China</u> provide With CE, CPSC approved.

## **Product Features**

- 1. Thicken ABS shell, protection would be sharply increased.
- 2. High density gray EPS material, light weight, Shock resistance, provide reliable protection.
- 3. With adjustment headlock buckle, PA webbing, washable pads.
- 4. Lining Pad equipped with hot-pressing technology.

## **Produact Picture**

Blue



### Orange



#### White



### Black



#### Sliver



### **AURORA SPORT TIPS**

Helmets, generally speaking, should last about 5 years with normal wear and tear. A single impact type of helmet (most bike helmets are single impact) should be replaced after a single very hard hit to the helmet or if the inside material is breaking down or cracking. A multi impact helmet can support multiple hard hits but be aware that its performance will be reduced after each impact

Get more news about aurora..