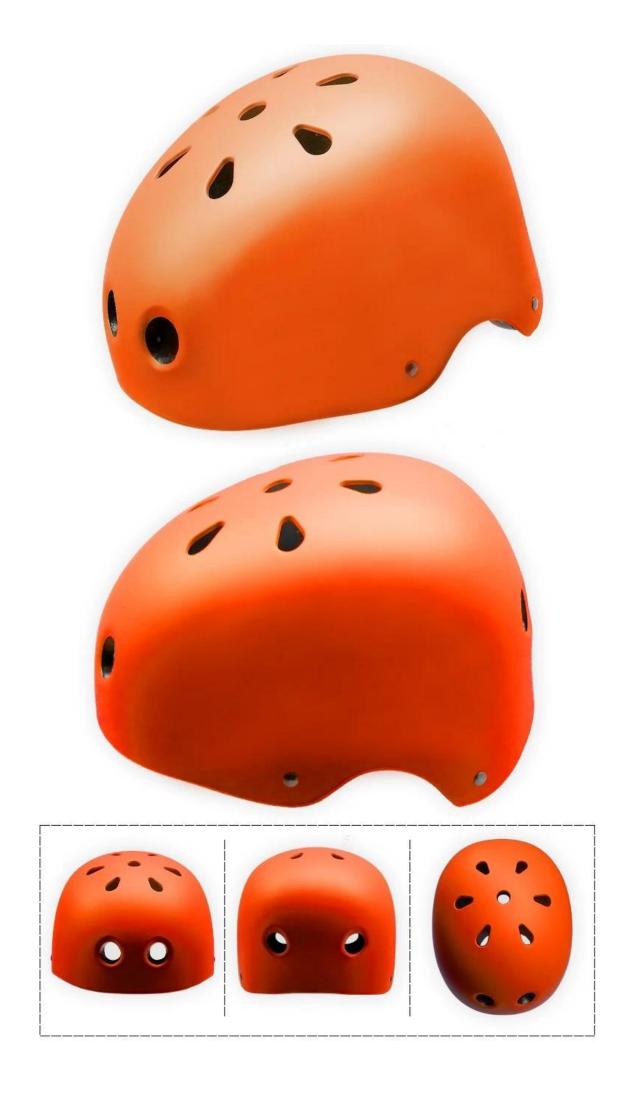

# AU-K003 Designer Skateboard Helmets, Full Face Skateboarding Helmet, Adult Skate board Helmets manufacturer.

# New helmet AU-K003 High Quality <u>Skate Helmet</u> <u>suppiler in China</u> provide With CE, CPSC approved.

## **Product Features**

- 1. Thicken ABS shell, protection would be sharply increased.
- 2. High density gray EPS material, light weight, Shock resistance, provide reliable protection.
- 3. With adjustment headlock buckle, PA webbing, washable pads.
- 4. Lining Pad equipped with hot-pressing technology.

## **Produact Picture**

Blue



### Orange



#### White



### Black



#### Sliver



### **AURORA SPORT TIPS**

Helmets, generally speaking, should last about 5 years with normal wear and tear. A single impact type of helmet (most bike helmets are single impact) should be replaced after a single very hard hit to the helmet or if the inside material is breaking down or cracking. A multi impact helmet can support multiple hard hits but be aware that its performance will be reduced after each impact

Get more news about aurora..