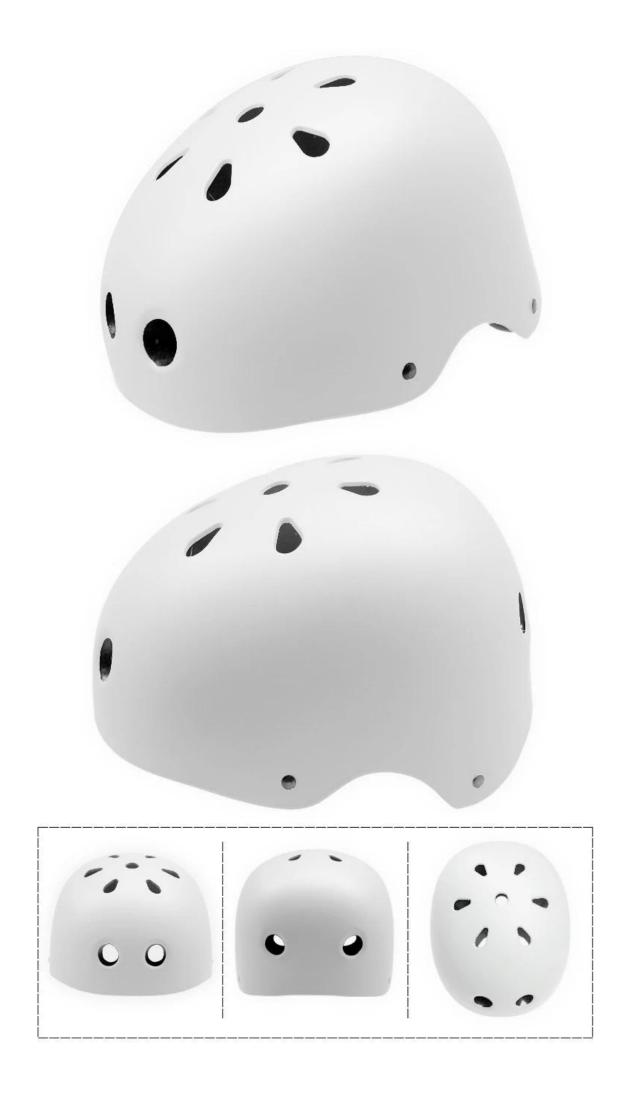

# AU-K003 Designer Skateboard Helmets, Full Face Skateboarding Helmet, Adult Skate board Helmets manufacturer.

# New helmet AU-K003 High Quality <u>Skate Helmet</u> <u>suppiler in China</u> provide With CE, CPSC approved.

## **Product Features**

- 1. Thicken ABS shell, protection would be sharply increased.
- 2. High density gray EPS material, light weight, Shock resistance, provide reliable protection.
- 3. With adjustment headlock buckle, PA webbing, washable pads.
- 4. Lining Pad equipped with hot-pressing technology.

## **Produact Picture**

Blue



### Orange



#### White



### Black



#### Sliver



### **AURORA SPORT TIPS**

Helmets, generally speaking, should last about 5 years with normal wear and tear. A single impact type of helmet (most bike helmets are single impact) should be replaced after a single very hard hit to the helmet or if the inside material is breaking down or cracking. A multi impact helmet can support multiple hard hits but be aware that its performance will be reduced after each impact

Get more news about aurora..