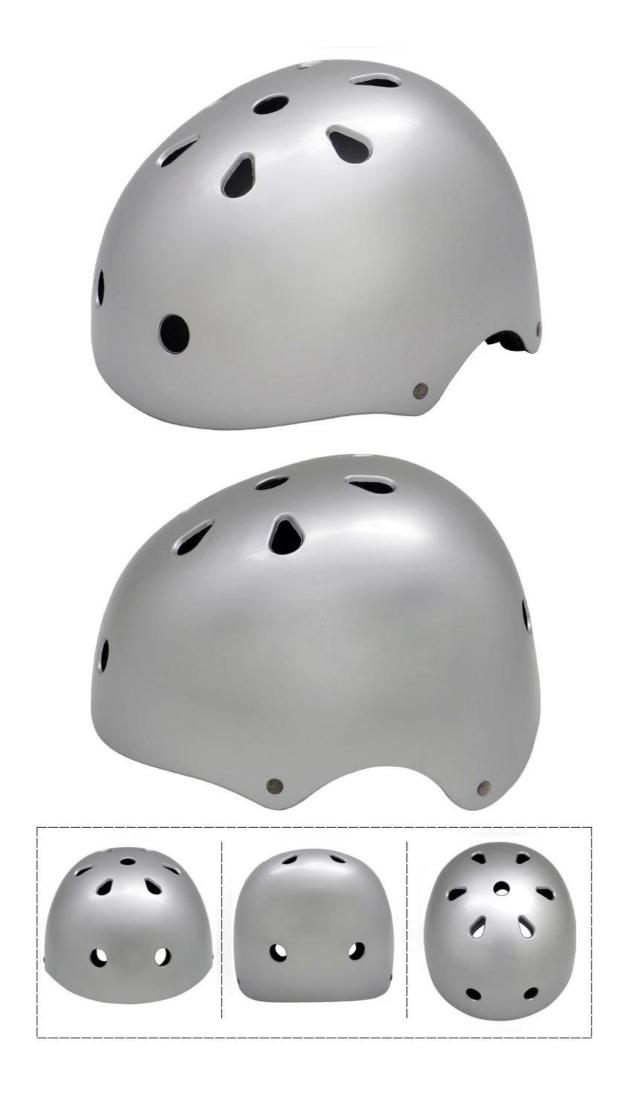

# AU-K003 Designer Skateboard Helmets, Full Face Skateboarding Helmet, Adult Skate board Helmets manufacturer.

# New helmet AU-K003 High Quality <u>Skate Helmet</u> <u>suppiler in China</u> provide With CE, CPSC approved.

## **Product Features**

- 1. Thicken ABS shell, protection would be sharply increased.
- 2. High density gray EPS material, light weight, Shock resistance, provide reliable protection.
- 3. With adjustment headlock buckle, PA webbing, washable pads.
- 4. Lining Pad equipped with hot-pressing technology.

## **Produact Picture**

Blue



### Orange



#### White



### Black



#### Sliver



### **AURORA SPORT TIPS**

Helmets, generally speaking, should last about 5 years with normal wear and tear. A single impact type of helmet (most bike helmets are single impact) should be replaced after a single very hard hit to the helmet or if the inside material is breaking down or cracking. A multi impact helmet can support multiple hard hits but be aware that its performance will be reduced after each impact

Get more news about aurora..