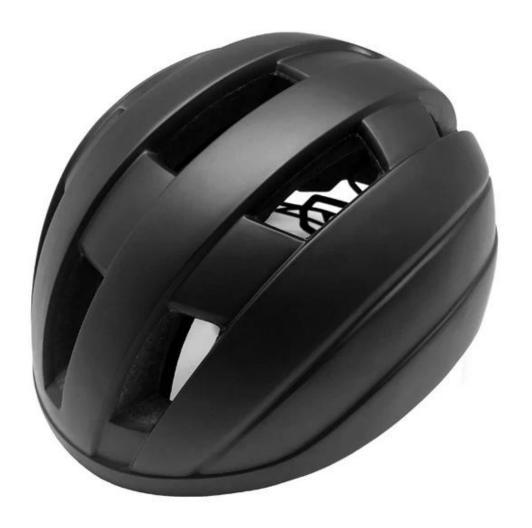

|
|------------------------|-------------------------------------------------------------------------------------|
| Bluetooth Power switch | Start up ( short press the power on, and connect with mobile, 3s press to power off |
| Charging port          | Micro USB                                                                           |
| Electrical parameters  | 5V / 1.5A                                                                           |

| Battery capacity  | 120mAH Li-Polymer bettery       |
|-------------------|---------------------------------|
| Charging time     | Approx. 1.5h-2h                 |
| Battery Endurance | Max. 20hrs for five flash modes |
| Helmet dimension  | 290*215*150mm                   |

# The detail pictures of bluetooth bike helmet:









#### The Customized accessories:

So far, we have been manufacturing & exporting different kinds of helmets for more than over 20 years. You can purchase latest design quality helmets here as well as personalize your own designs since we can provide a strong R&D support.We provide different option for custom service that you can select the different helmet color, different strap color,LOGO custom service, inner pad design, divider color, different strap buckle color, and we can provide different head adjuster even different color for visor.



## The head circumference knowledge of bluetooth bike helmets:

#### **European Headform:**

An Oval shaped helmet is designed for a rider's head with a dimension which is considerably fit for Europeans.

#### Generic headform:

A generic headf