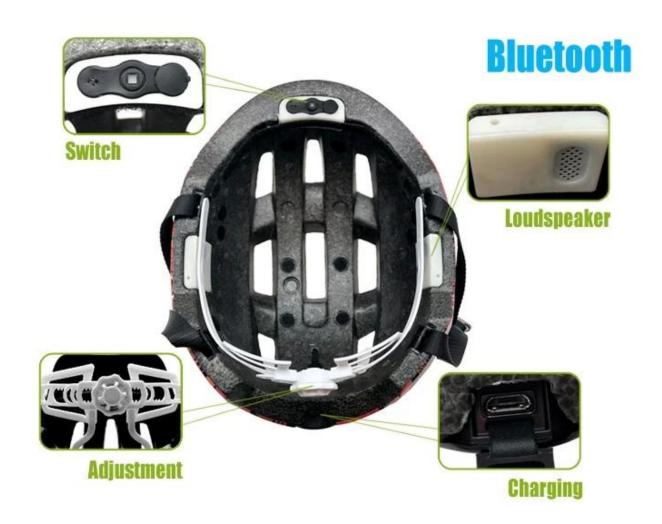

## The Specification of bluetooth bike helmet:

Wireless Bluetooth speakers integrated with helmet:

The Smart bike Helmet designed by renowned designer especially for cycling enthusiasts; Appointed sponsor for Tour de France. Focus Music Player, Hands-free Phone Calls.

#### **Music Play Function:**

Built-in Bluetooth speakers, listen to music whenever and wherever possible, Bluetooth Controller for selecting or pausing songs.

## Warning Light on the back of helmet:

The rear led light has strong brightness, 2 flash modes of light: Full light, quick flash, it is controlled by button which is waterproof.

## **Rechargeable battery:**

The polymer battery can be rechargeable repeatedly by USB charger, the recharging time is: 1.5H, the working hour of battery is 9 hours.

- In-mould technology: Imported EPS material and Eco-Friendly PC shell + intergrated wireless bluetooth speaker.
- 360° size adjustment systems, anti-slip adjustment button, and soft silicon adjustor arms, can bring you a stable and safety experience, your comfort is the prior consideration during the design.

# The technical data of bluetooth bike helmet:

| Microphone             | While bluetooth phone call Pickup                                                   |
|------------------------|-------------------------------------------------------------------------------------|
| Bluetooth Power switch | Start up ( short press the power on, and connect with mobile, 3s press to power off |
| Charging port          | Micro USB                                                                           |
| Electrical parameters  | 5V / 1.5A                                                                           |

| Battery capacity  | 120mAH Li-Polymer bettery       |
|-------------------|---------------------------------|
| Charging time     | Approx. 1.5h-2h                 |
| Battery Endurance | Max. 20hrs for five flash modes |
| Helmet dimension  | 290*215*150mm                   |