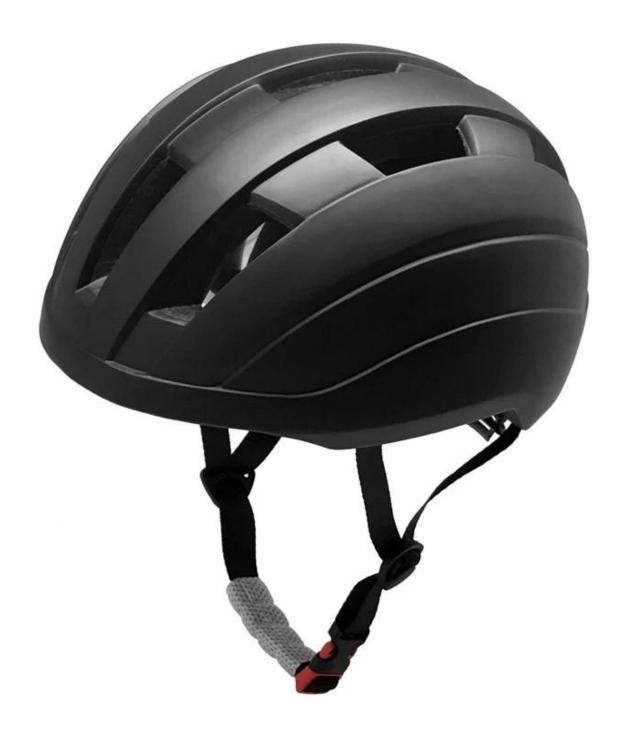

# New Arrival Intelligent Bicycle Helmet Smart Cycling Helmet With BT/Microphone/LED Light sale AU-R8

## The Specification of bluetooth bike helmet:

Wireless Bluetooth speakers integrated with helmet:

The Smart bike Helmet designed by renowned designer especially for cycling enthusiasts; Appointed sponsor for Tour de France. Focus Music Player, Hands-free Phone Calls.



#### **Music Play Function:**

Built-in Bluetooth speakers, listen to music whenever and wherever possible, Bluetooth Controller for selecting or pausing songs.



## Warning Light on the back of helmet:

The rear led light has strong brightness, 2 flash modes of light: Full light, quick flash, it is controlled by button which is waterproof.



## **Rechargeable battery:**

The polymer battery can be rechargeable repeatedly by USB charger, the recharging time is: 1.5H, the working hour of battery is 9 hours.



- In-mould technology: Imported EPS material and Eco-Friendly PC shell + intergrated wireless bluetooth speaker.
- 360° size adjustment systems, anti-slip adjustment button, and soft silicon adjustor arms, can bring you a stable and safety experience, your comfort is the prior consideration during the design.



# The specification of bluetooth bike helmet:

| Model No.               | AU-R8 bluetooth bike helmet