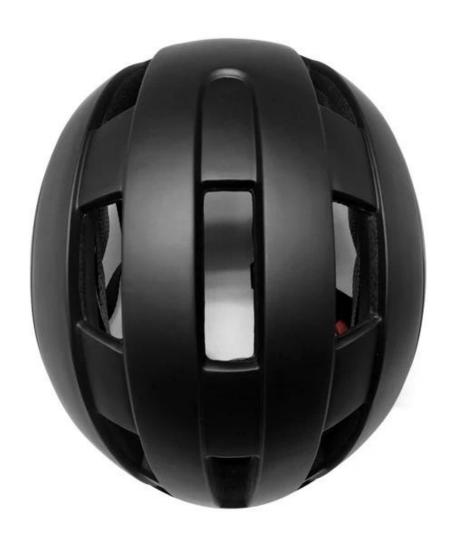

|
|------------------------|-------------------------------------------------------------------------------------|
| Bluetooth Power switch | Start up ( short press the power on, and connect with mobile, 3s press to power off |
| Charging port          | Micro USB                                                                           |
| Electrical parameters  | 5V / 1.5A                                                                           |

| Battery capacity  | 120mAH Li-Polymer bettery       |
|-------------------|---------------------------------|
| Charging time     | Approx. 1.5h-2h                 |
| Battery Endurance | Max. 20hrs for five flash modes |
| Helmet dimension  | 290*215*150mm                   |

# The detail pictures of bluetooth bike helmet:









#### The Customized accessories:

So far, we have been manufacturing & exporting different kinds of helmets for more than over 20 years. You can purchase latest design quality helmets here as well as personalize your own designs since we can provide a strong R&D support.We provide different option for custom service that you can select the different helmet color, different strap color,LOGO custom service, inner pad design, divider color, different strap buckle color, and we can provide different head adjuster even different color for visor.



## The head circumference knowledge of bluetooth bike helmets:

#### **European Headform:**

An Oval shaped helmet is designed for a rider's head with a dimension which is considerably fit for Europeans.

#### Generic headform:

A generic headfor