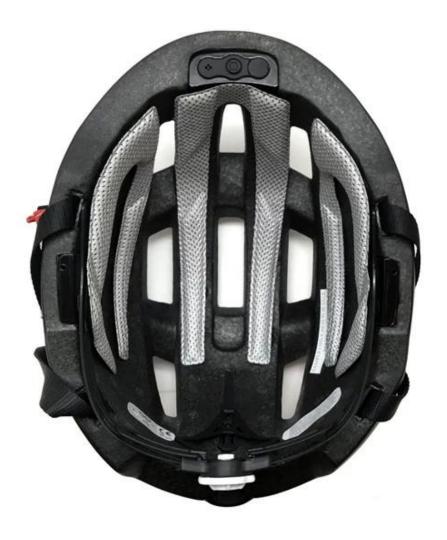

|
|------------------------|-------------------------------------------------------------------------------------|
| Bluetooth Power switch | Start up ( short press the power on, and connect with mobile, 3s press to power off |
| Charging port          | Micro USB                                                                           |
| Electrical parameters  | 5V / 1.5A                                                                           |

| Battery capacity  | 120mAH Li-Polymer bettery       |
|-------------------|---------------------------------|
| Charging time     | Approx. 1.5h-2h                 |
| Battery Endurance | Max. 20hrs for five flash modes |
| Helmet dimension  | 290*215*150mm                   |

# The detail pictures of bluetooth bike helmet:









#### The Customized accessories:

So far, we have been manufacturing & exporting different kinds of helmets for more than over 20 years. You can purchase latest design quality helmets here as well as personalize your own designs since we can provide a strong R&D support.We provide different option for custom service that you can select the different helmet color, different strap color,LOGO custom service, inner pad design, divider color, different strap buckle color, and we can provide different head adjuster even different color for visor.



## The head circumference knowledge of bluetooth bike helmets:

#### **European Headform:**

An Oval shaped helmet is designed for a rider's head with a dimension which is considerably fit for Europeans.

#### Generic headform:

A generic headform