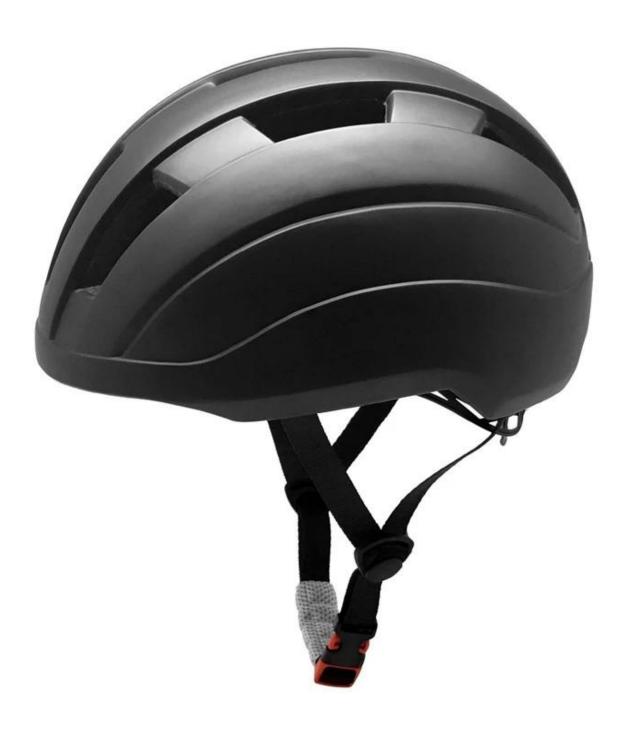

|
|------------------------|-------------------------------------------------------------------------------------|
| Bluetooth Power switch | Start up ( short press the power on, and connect with mobile, 3s press to power off |
| Charging port          | Micro USB                                                                           |
| Electrical parameters  | 5V / 1.5A                                                                           |

| Battery capacity  | 120mAH Li-Polymer bettery       |
|-------------------|---------------------------------|
| Charging time     | Approx. 1.5h-2h                 |
| Battery Endurance | Max. 20hrs for five flash modes |
| Helmet dimension  | 290*215*150mm                   |

# The detail pictures of bluetooth bike helmet:









#### The Customized accessories:

So far, we have been manufacturing & exporting different kinds of helmets for more than over 20 years. You can purchase latest design quality helmets here as well as personalize your own designs since we can provide a strong R&D support.We provide different option for custom service that you can select the different helmet color, different strap color,LOGO custom service, inner pad design, divider color, different strap buckle color, and we can provide different head adjuster even different color for visor.



## The head circumference knowledge of bluetooth bike helmets:

#### **European Headform:**

An Oval shaped helmet is designed for a rider's head with a dimension which is considerably fit for Europeans.

#### Generic headform:

A generic hea