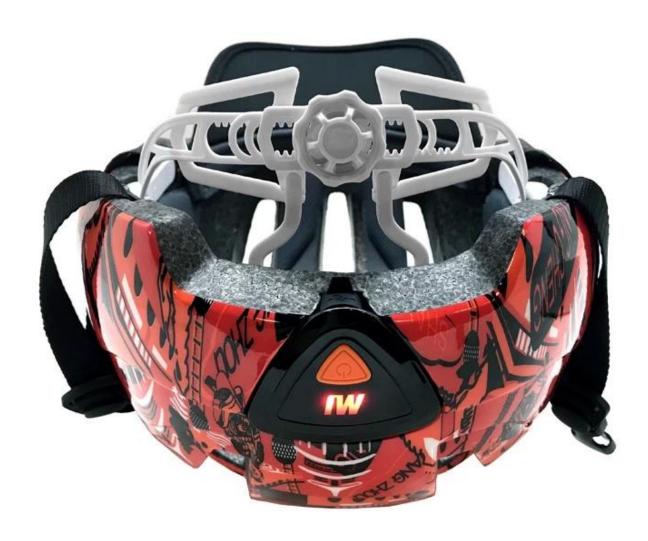

## The Specification of bluetooth bike helmet:

Wireless Bluetooth speakers integrated with helmet:

The Smart bike Helmet designed by renowned designer especially for cycling enthusiasts; Appointed sponsor for Tour de France. Focus Music Player, Hands-free Phone Calls.

#### **Music Play Function:**

Built-in Bluetooth speakers, listen to music whenever and wherever possible, Bluetooth Controller for selecting or pausing songs.

## Warning Light on the back of helmet:

The rear led light has strong brightness, 2 flash modes of light: Full light, quick flash, it is controlled by button which is waterproof.

## **Rechargeable battery:**

The polymer battery can be rechargeable repeatedly by USB charger, the recharging time is: 1.5H, the working hour of battery is 9 hours.

- In-mould technology: Imported EPS material and Eco-Friendly PC shell + intergrated wireless bluetooth speaker.
- 360° size adjustment systems, anti-slip adjustment button, and soft silicon adjustor arms, can bring you a stable and safety experience, your comfort is the prior consideration during the design.

# The technical data of bluetooth bike helmet:

| Microphone             | While bluetooth phone call Pickup                                                   |
|------------------------|-------------------------------------------------------------------------------------|
| Bluetooth Power switch | Start up ( short press the power on, and connect with mobile, 3s press to power off |
| Charging port          | Micro USB                                                                           |
| Electrical parameters  | 5V / 1.5A                                                                           |

| Battery capacity  | 120mAH Li-Polymer bettery       |
|-------------------|---------------------------------|
| Charging time     | Approx. 1.5h-2h                 |
| Battery Endurance | Max. 20hrs for five flash modes |
| Helmet dimension  | 290*215*150mm                   |