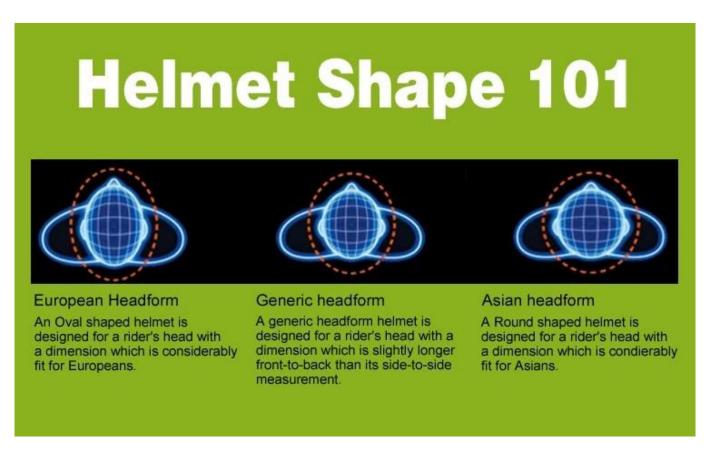

## The head circumference knowledge of bluetooth bike helmets:

#### **European Headform:**

An Oval shaped helmet is designed for a rider's head with a dimension which is considerably fit for Europeans.

#### Generic headform:

A generic headform helmet is designed for a rider's head with a dimension which is slightly longer front-to-back than its side-to-side measurement.

#### **Asian headform:**

A Round shaped helmet is designed for a rider's head with a dimension which is condierably fit for Asians.