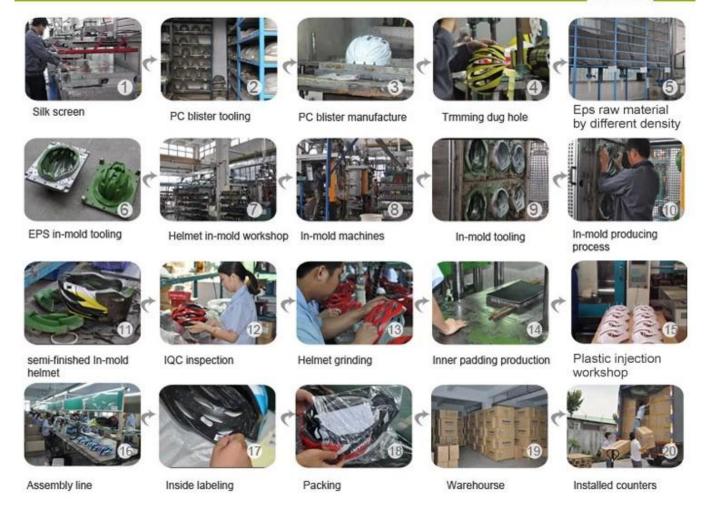

## The helmet production procedure is as below:

silk screen  $\rightarrow$  PC blister tooling  $\rightarrow$  PC blister manufacture  $\rightarrow$  Trimming dug hole  $\rightarrow$  EPS raw material by different density  $\rightarrow$  EPS in-mold tooling  $\rightarrow$  helmet in-mold workshop  $\rightarrow$  in-mold machines  $\rightarrow$  in-mold tooling  $\rightarrow$  in-mold producing process  $\rightarrow$  semi-finished in-mold helmet  $\rightarrow$  IQC inspection  $\rightarrow$  helmet grinding  $\rightarrow$  inner padding production  $\rightarrow$  plastic injection workshop  $\rightarrow$  assembly line  $\rightarrow$ inside labeling  $\rightarrow$  packing  $\rightarrow$  warehouse  $\rightarrow$  installed counters.

#### **Production Procedure**