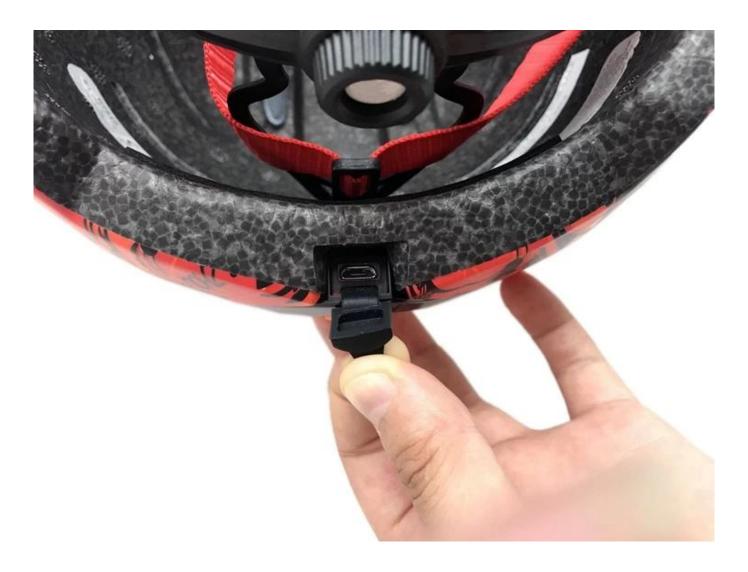

## **Rechargeable battery:**

The polymer battery can be rechargeable repeatedly by USB charger, the recharging time is: 1.5H, the working hour of battery is 9 hours.

- In-mould technology: Imported EPS material and Eco-Friendly PC shell + intergrated wireless bluetooth speaker.
- 360° size adjustment systems, anti-slip adjustment button, and soft silicon adjustor arms, can bring you a stable and safety experience, your comfort is the prior consideration during the design.

# The technical data of bluetooth bike helmet:

| Microphone             | While bluetooth phone call Pickup                                                   |
|------------------------|-------------------------------------------------------------------------------------|
| Bluetooth Power switch | Start up ( short press the power on, and connect with mobile, 3s press to power off |
| Charging port          | Micro USB                                                                           |
| Electrical parameters  | 5V / 1.5A                                                                           |

# The detail pictures of bluetooth bike helmet: