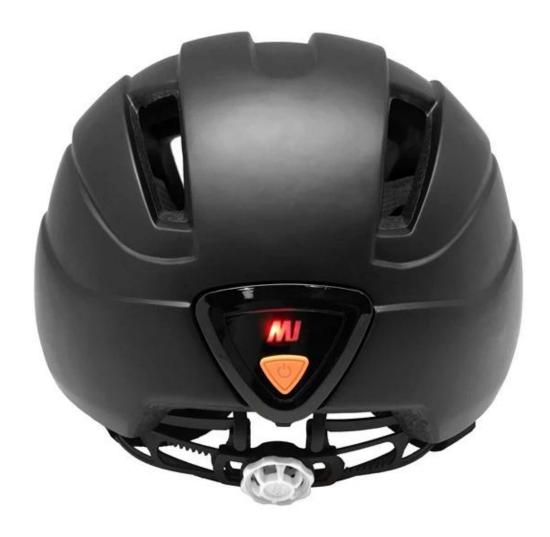

## Warning Light on the back of helmet:

The rear led light has strong brightness, 2 flash modes of light: Full light, quick flash, it is controlled by button which is waterproof.

# The detail pictures of bluetooth bike helmet: