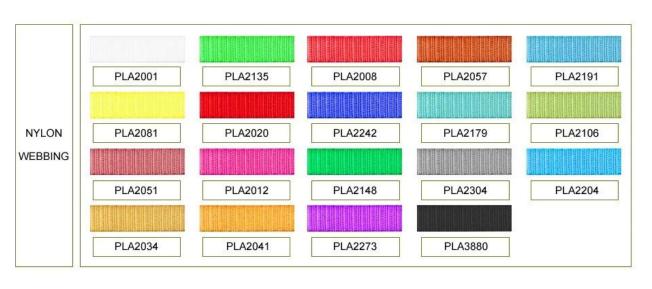

#### **Features of mountain Bicycle Helmet:**

- 1.Thicken PC shell ,protection would be sharply increased.
- 2. High density gray EPS material, light weight, Shock resistance, provide reliable protection .
- 3. with adjustment headlock buckle, PA webbing, washable pads
- 4.Lining Pad equipped with hot-pressing technology.

#### **Product Picture:**

LOGO

STICKER

| Model No.               | AU-B062 <u>adults bike mountain helmet</u>                                                  |
|-------------------------|---------------------------------------------------------------------------------------------|
| Material                | In-mold EPS liner & PC shell                                                                |
| Certification           | CE, CPSC,                                                                                   |
| Vents                   | 24 air ventilation                                                                          |
| Color                   | fully personalized (you can choose a prefer color and match with the customize accessories) |
| strap                   | tetoron helmet strap                                                                        |
| buckle                  | ITW buckle                                                                                  |
| Size/Head circumference | M/L (54-58CM); L/XL (58-62)                                                                 |
| Weight                  | 220 gram                                                                                    |
| Sample time             | 1 working day                                                                               |
| Minimum order quantity  | 2000pcs                                                                                     |
| Packing detail          | Color box packing, accept customized packing based on 1000pcs                               |