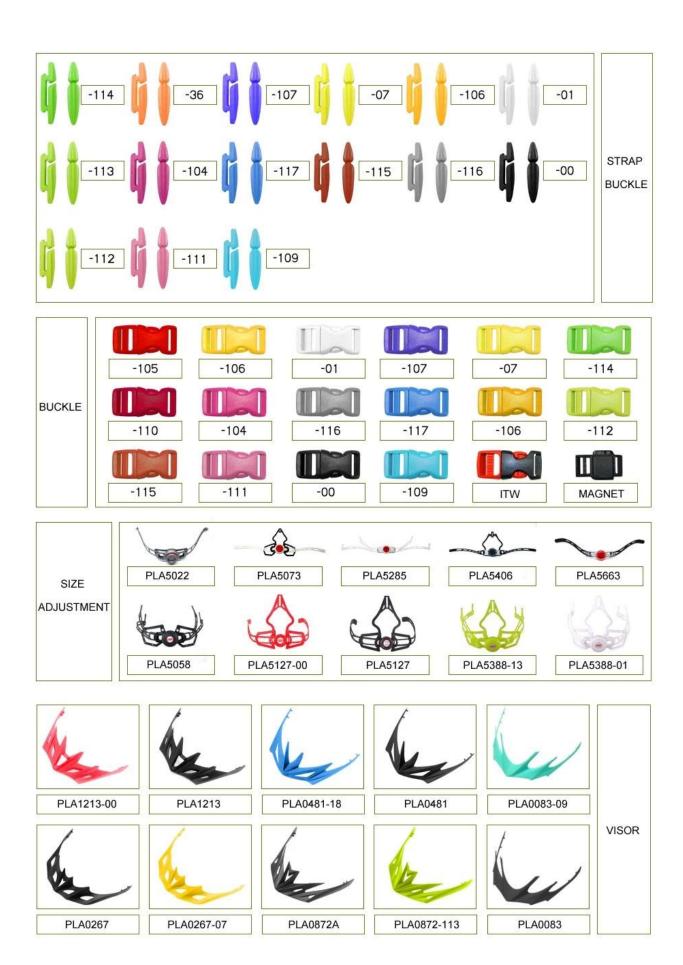

#### **Product Picture:**

LOGO

STICKER

| Model No.               | AU-B062 <u>adults bike mountain helmet</u>                                                  |
|-------------------------|---------------------------------------------------------------------------------------------|
| Material                | In-mold EPS liner & PC shell                                                                |
| Certification           | CE, CPSC,                                                                                   |
| Vents                   | 24 air ventilation                                                                          |
| Color                   | fully personalized (you can choose a prefer color and match with the customize accessories) |
| strap                   | tetoron helmet strap                                                                        |
| buckle                  | ITW buckle                                                                                  |
| Size/Head circumference | M/L (54-58CM); L/XL (58-62)                                                                 |
| Weight                  | 220 gram                                                                                    |
| Sample time             | 1 working day                                                                               |
| Minimum order quantity  | 2000pcs                                                                                     |
| Packing detail          | Color box packing, accept customized packing based on 1000pcs                               |