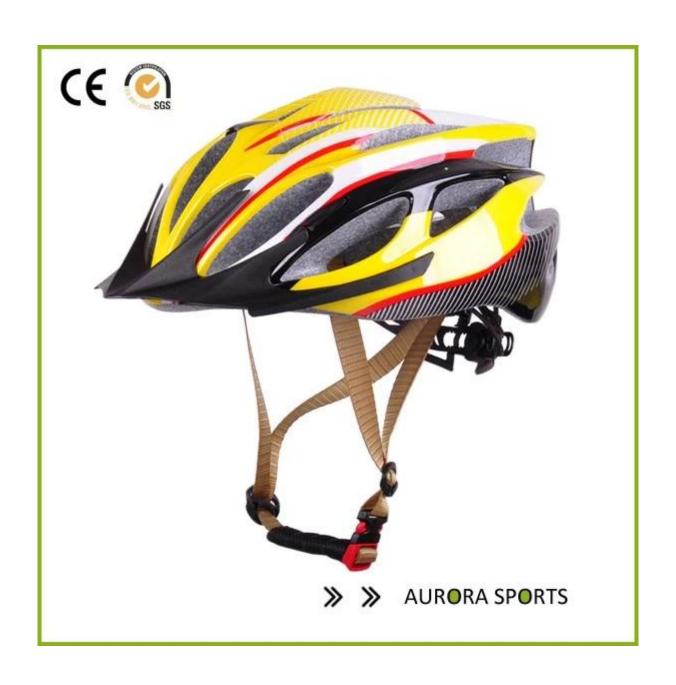

# New Inmold Bicycle Helmet AU-B062 With Fully DIY Multicolor Customized Accessories. Aurora - Your China Helmet Expert, <u>Alibaba Highly helmet recommended supplier.</u>

#### The advantages of this mountain bike helmet:

- 1. it's super light, only 235g, and well-ventilated,
- 2. Three-dimensional duct design: This design is very aerodynamic drag coefficient is small, in the process of riding, people wear more cool,
- 3. Removable brim: Block the sun and block the rain when riding,
- 4. in-mould technology: seamless, when the helmet by the impact, the entire helmet uniform force,
- 5. The high quality PC shell
- 6. The black EPS material is imported from American,

#### **Features of mountain Bicycle Helmet:**

- 1.Thicken PC shell ,protection would be sharply increased.
- 2. High density gray EPS material, light weight, Shock resistance, provide reliable protection .
- 3. with adjustment headlock buckle, PA webbing, washable pads
- 4.Lining Pad equipped with hot-pressing technology.

#### **Product Picture:**

LOGO

STICKER

| Model No.               | AU-B062 <u>adults bike mountain helmet</u>                                                  |
|-------------------------|---------------------------------------------------------------------------------------------|
| Material                | In-mold EPS liner & PC shell                                                                |
| Certification           | CE, CPSC,                                                                                   |
| Vents                   | 24 air ventilation                                                                          |
| Color                   | fully personalized (you can choose a prefer color and match with the customize accessories) |
| strap                   | tetoron helmet strap                                                                        |
| buckle                  | ITW buckle                                                                                  |
| Size/Head circumference | M/L (54-58CM); L/XL (58-62)                                                                 |
| Weight                  | 220 gram                                                                                    |
| Sample time             | 1 working day                                                                               |
| Minimum order quantity  | 2000pcs                                                                                     |
| Packing detail          | Color box packing, accept customized packing based on 1000pcs                               |