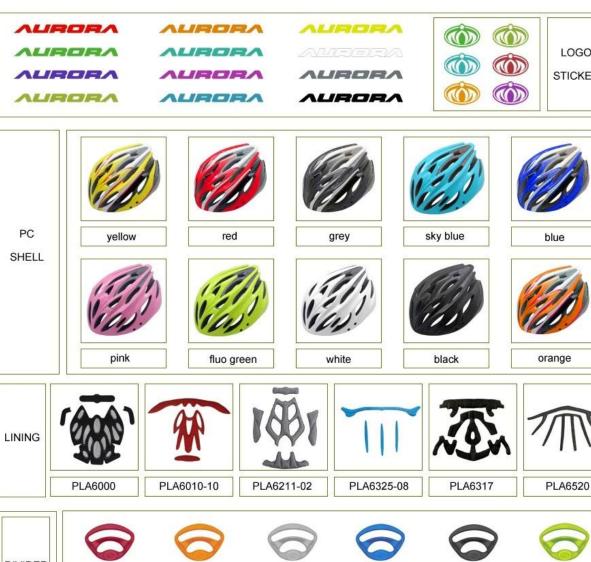

#### **Product Picture:**

LOGO

STICKER

| Model No.               | AU-B062 <u>adults bike mountain helmet</u>                                                  |
|-------------------------|---------------------------------------------------------------------------------------------|
| Material                | In-mold EPS liner & PC shell                                                                |
| Certification           | CE, CPSC,                                                                                   |
| Vents                   | 24 air ventilation                                                                          |
| Color                   | fully personalized (you can choose a prefer color and match with the customize accessories) |
| strap                   | tetoron helmet strap                                                                        |
| buckle                  | ITW buckle                                                                                  |
| Size/Head circumference | M/L (54-58CM); L/XL (58-62)                                                                 |
| Weight                  | 220 gram                                                                                    |
| Sample time             | 1 working day                                                                               |
| Minimum order quantity  | 2000pcs                                                                                     |
| Packing detail          | Color box packing, accept customized packing based on 1000pcs                               |