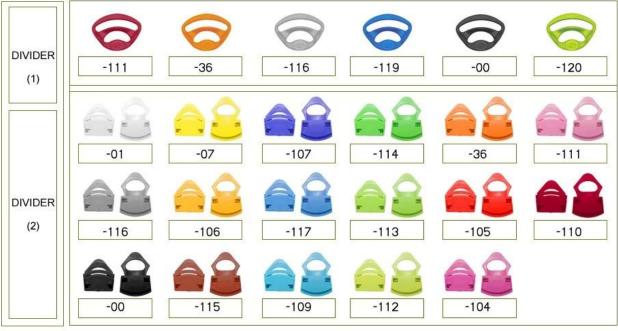

#### **Product Picture:**

LOGO

STICKER

| Model No.               | AU-B062 <u>adults bike mountain helmet</u>                                                  |
|-------------------------|---------------------------------------------------------------------------------------------|
| Material                | In-mold EPS liner & PC shell                                                                |
| Certification           | CE, CPSC,                                                                                   |
| Vents                   | 24 air ventilation                                                                          |
| Color                   | fully personalized (you can choose a prefer color and match with the customize accessories) |
| strap                   | tetoron helmet strap                                                                        |
| buckle                  | ITW buckle                                                                                  |
| Size/Head circumference | M/L (54-58CM); L/XL (58-62)                                                                 |
| Weight                  | 220 gram                                                                                    |
| Sample time             | 1 working day                                                                               |
| Minimum order quantity  | 2000pcs                                                                                     |
| Packing detail          | Color box packing, accept customized packing based on 1000pcs                               |