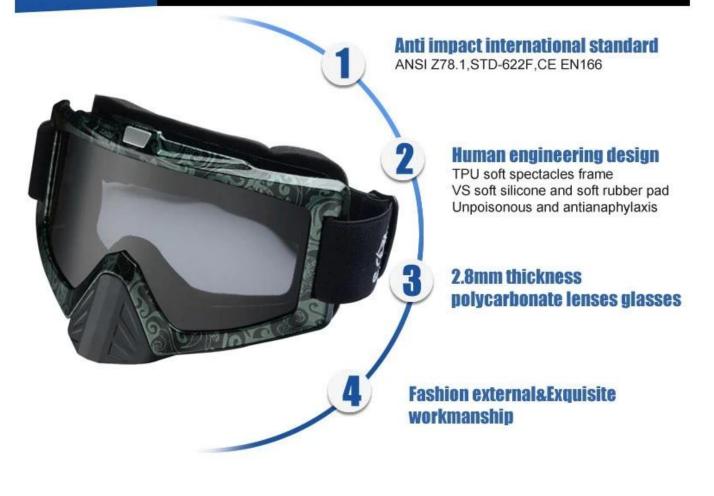

|
| Feature               | Suitable for all kinds of weather                              |
| Function              | 100% UV Anti-fog and dust Impact Resistance Wear-<br>resisting |
|                       | Samples and Payment Policy                                     |
| Spec sample<br>cost   | Depends on your request                                        |
| Spec sample<br>time   | 0-15 days after confirm the artwork                            |
| Random<br>sample time | 3 days delivery                                                |
| Payment<br>method     | PAYPAL OR T/T                                                  |

**Product Kind Show** 







# **Eyes protection--Goggle**

Ski/Bicycle/Motorcycle/military



**Picture Show** 

#### FOUR ADVANTAGES



White and Black