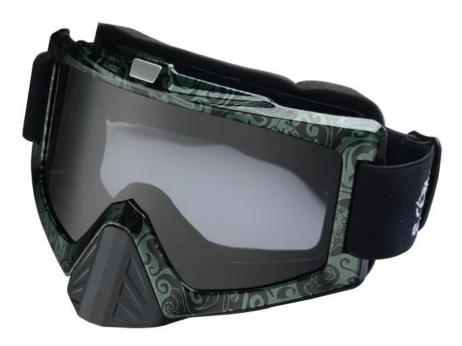

## <u>New Professional Double Lens Goggles Anti-fog Big Eye glasses</u> <u>Unisex multicolor snow goggles QF-M325</u>

### **Description:**

TPU frame is with excellent flexible performance. Double PC lens is good for scratch resistant, impact resistance, UV CUT, anti-fog and other features. <u>The cross-country Goggles</u> is in ergonomic design, with strong toughness. Comfortable and adjustable to wear. Lens can be bent without breaking and with high strength. Beautiful and fashionable appearance brings you the ultimate visual enjoyment in various outdoor sports

### **Product Feature**

ΠΠ

|                       | <b>Basic Information</b>                                       |
|-----------------------|----------------------------------------------------------------|
| Item Name             | Cross-country goggles                                          |
| Brand                 | AURORA                                                         |
| Model                 | QF-M325                                                        |
| Production<br>Place   | Dongguan China                                                 |
| Color                 | Water transfer                                                 |
| Material              | PC Lens+TPEE spectacle frames                                  |
| Feature               | Suitable for all kinds of weather                              |
| Function              | 100% UV Anti-fog and dust Impact Resistance Wear-<br>resisting |
|                       | Samples and Payment Policy                                     |
| Spec sample<br>cost   | Depends on your request                                        |
| Spec sample<br>time   | 0-15 days after confirm the artwork                            |
| Random<br>sample time | 3 days delivery                                                |
| Payment<br>method     | PAYPAL OR T/T                                                  |