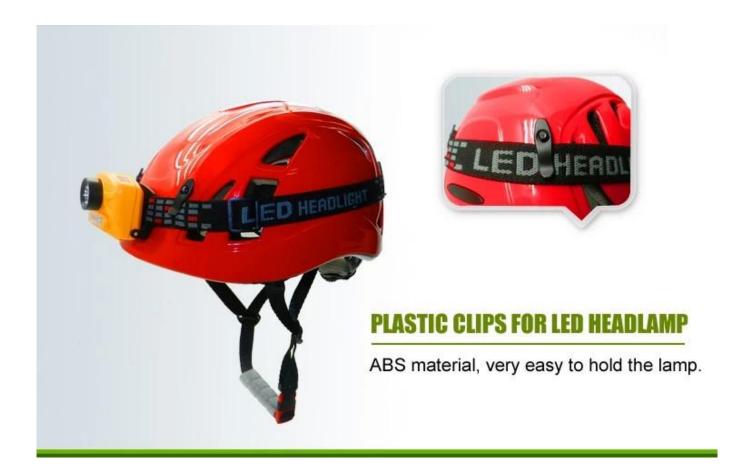

| Model No.               | AU-M01                                                                   |
|-------------------------|--------------------------------------------------------------------------|
| External material       | high toughness top PC shell + bottom PC shell                            |
| Inner material          | high density EPS foam + soft inner pads                                  |
| headband                | PE Polythene                                                             |
| Lamp Carring System     | External Nylon Lamp Clips                                                |
| Color                   | pantone                                                                  |
| Size/Head circumference | 53-62cm 48-52CM                                                          |
| Weight                  | 275 g                                                                    |
| Vents                   | 14 air ventilation                                                       |
| Technology              | Double in-mold                                                           |
| Certification           | CE EN 12492                                                              |
| Sample time             | 3-7 working day                                                          |
| MOQ                     | 200 PCS                                                                  |
| Packing detail          | 1.PP bag, PE bag, Blister card, color box and custom-design is welcomed. |
|                         | 2. Carton packing outside                                                |