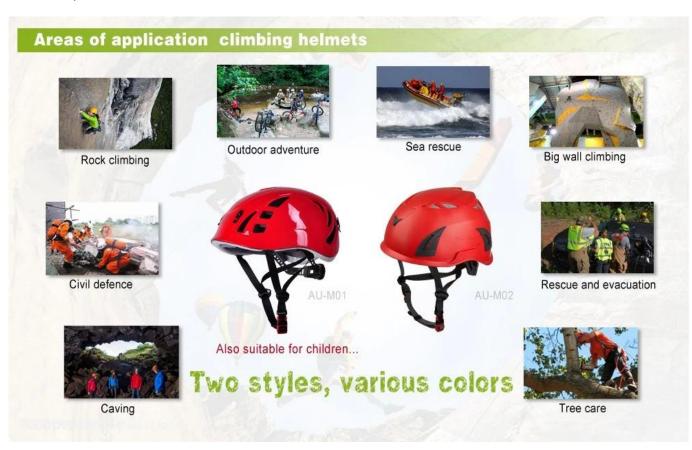

# Area of application outdoor helmet:

Rock climbing, Outdoor adventure, Sea rescue, Big wall climbing, Rescue and evacuation, Tree Care, Cave adventure, Civil defence etc...