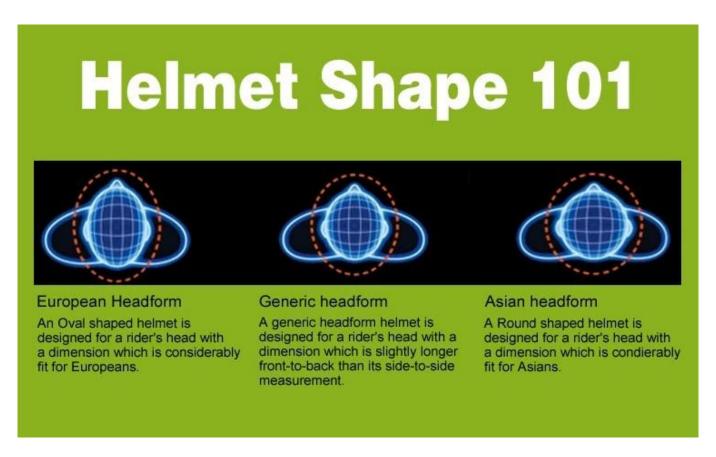

#### The head circumference knowledge of climbing helmet:

#### **European Headform:**

An Oval shaped helmet is designed for a rider's head with a dimension which is considerably fit for Europeans.

#### **Generic headform:**

A generic headform helmet is designed for a rider's head with a dimension which is slightly longer front-to-back than its side-to-side measurement.

#### Asian headform:

A Round shaped helmet is designed for a rider's head with a dimension which is condierably fit for Asians.