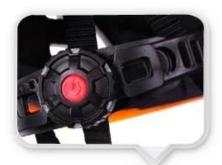

# **HEAD LOCK ADJUSTMENT**

Quick release headring system, made by Nylon material.