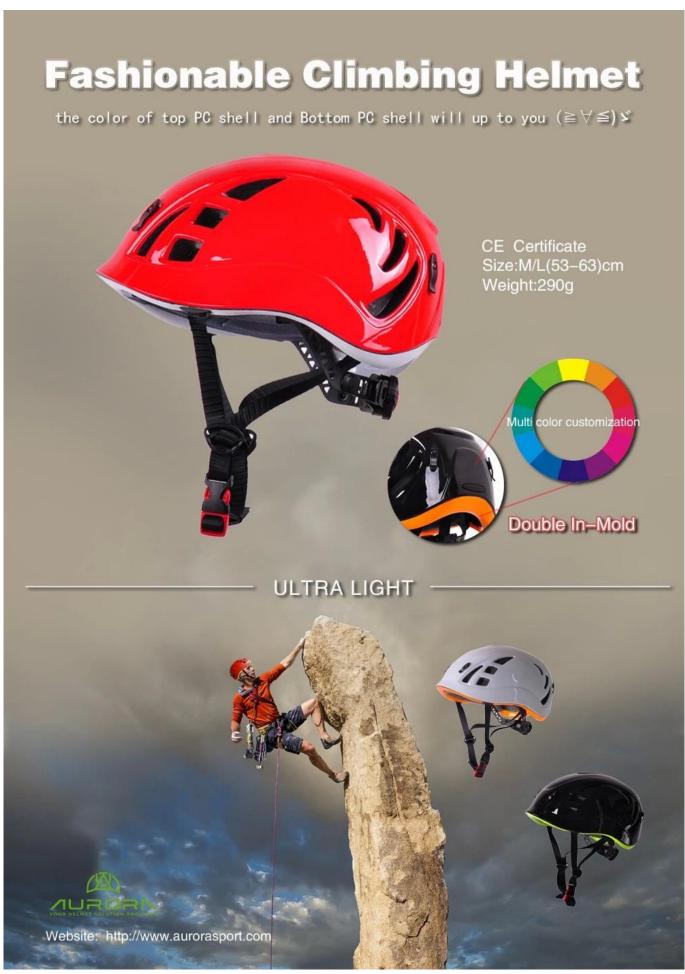

# New arrival baby safety helmets, safety helmets for babies and kids

**Detail description of lightest climbing helmet:** 

- Fashionable climbing helmet with CE EN 12492 certificate
- Imported EPS material and Eco-Friendly PC shell, with in mold technology.
- Top and bottom PC shell double in-mold technology
- The color of top PC shell and bottom PC shell will up to you
- Patent quick release system: When you want to get off the helmet, there is no need to slowly twist the dial. Just press the bottom in one finger then directly pull it towards the outside.

| Model No.               | AU-M01                                                                   |
|-------------------------|--------------------------------------------------------------------------|
| External material       | high toughness top PC shell + bottom PC shell                            |
| Inner material          | high density EPS foam + soft inner pads                                  |
| headband                | PE Polythene                                                             |
| Lamp Carring System     | External Nylon Lamp Clips                                                |
| Color                   | pantone                                                                  |
| Size/Head circumference | 53-62cm 48-52CM                                                          |
| Weight                  | 275 g                                                                    |
| Vents                   | 14 air ventilation                                                       |
| Technology              | Double in-mold                                                           |
| Certification           | CE EN 12492                                                              |
| Sample time             | 3-7 working day                                                          |
| MOQ                     | 200 PCS                                                                  |
| Packing detail          | 1.PP bag, PE bag, Blister card, color box and custom-design is welcomed. |
|                         | 2. Carton packing outside                                                |

### **DOUBLE IN-MOLD CONSTRUCTION**

It places impact-resistant EPS foam on the inside of the helmet which is then surrounded by a durable polycarbonate outer shell for strength and puncture resistance.