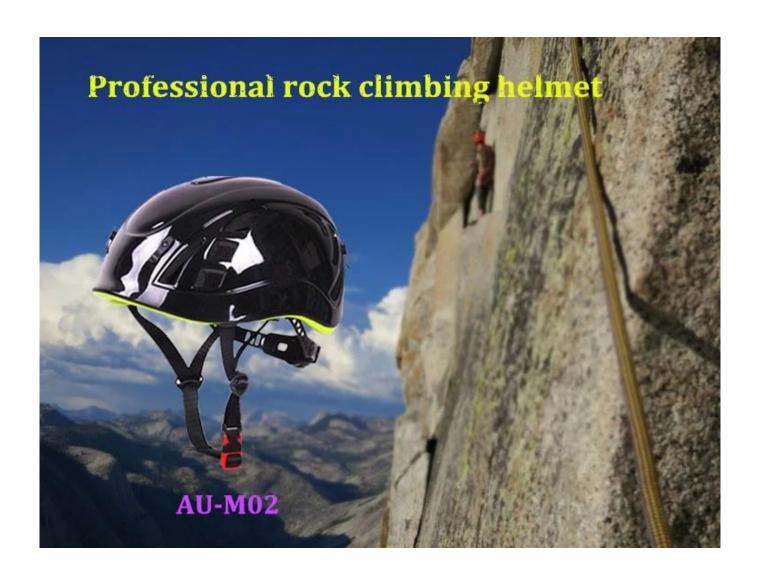

# Area of application outdoor helmet:

Rock climbing, Outdoor adventure, Sea rescue, Big wall climbing, Rescue and evacuation, Tree Care, Cave adventure, Civil defence etc...