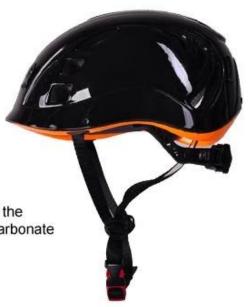

# New arrival baby safety helmets, safety helmets for babies and kids

**Detail description of lightest climbing helmet:** 

- Fashionable climbing helmet with CE EN 12492 certificate
- Imported EPS material and Eco-Friendly PC shell, with in mold technology.
- Top and bottom PC shell double in-mold technology
- The color of top PC shell and bottom PC shell will up to you
- Patent quick release system: When you want to get off the helmet, there is no need to slowly twist the dial. Just press the bottom in one finger then directly pull it towards the outside.

| Model No.               | AU-M01                                                                   |
|-------------------------|--------------------------------------------------------------------------|
| External material       | high toughness top PC shell + bottom PC shell                            |
| Inner material          | high density EPS foam + soft inner pads                                  |
| headband                | PE Polythene                                                             |
| Lamp Carring System     | External Nylon Lamp Clips                                                |
| Color                   | pantone                                                                  |
| Size/Head circumference | 53-62cm 48-52CM                                                          |
| Weight                  | 275 g                                                                    |
| Vents                   | 14 air ventilation                                                       |
| Technology              | Double in-mold                                                           |
| Certification           | CE EN 12492                                                              |
| Sample time             | 3-7 working day                                                          |
| MOQ                     | 200 PCS                                                                  |
| Packing detail          | 1.PP bag, PE bag, Blister card, color box and custom-design is welcomed. |
|                         | 2. Carton packing outside                                                |