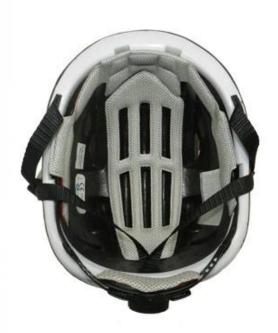

# **HEAD LOCK ADJUSTMENT**

Quick release headring system, made by Nylon material.

# **SOFT WASHABLE PADS**

Ergonomic interior padding for comfort and durability