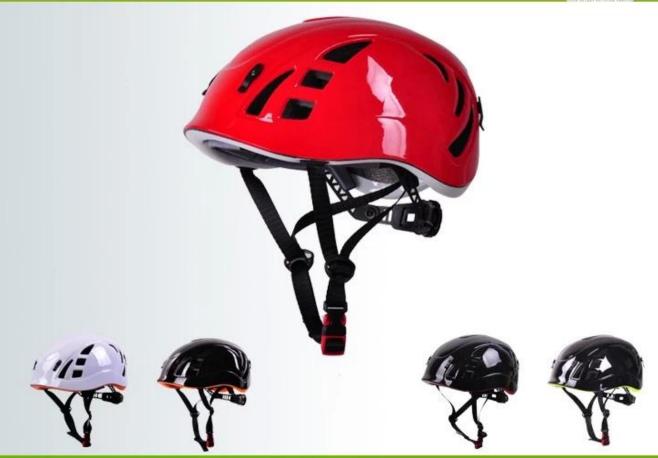

Vents                   | 14 air ventilation                                                       |
| Technology              | Double in-mold                                                           |
| Certification           | CE EN 12492                                                              |
| Sample time             | 3-7 working day                                                          |
| MOQ                     | 200 PCS                                                                  |
| Packing detail          | 1.PP bag, PE bag, Blister card, color box and custom-design is welcomed. |
|                         | 2. Carton packing outside                                                |

# The detail pictures of lightest climbing helmet:



# **Product Display**







### **DOUBLE IN-MOLD CONSTRUCTION**

It places impact-resistant EPS foam on the inside of the helmet which is then surrounded by a durable polycarbonate outer shell for strength and puncture resistance.







# **HEAD LOCK ADJUSTMENT**

Quick release headring system, made by Nylon material.



# **SOFT WASHABLE PADS**

Ergonomic interior padding for comfort and durability





# Area of application outdoor helmet:

Rock climbing, Outdoor adventure, Sea rescue, Big wall climbing, Rescue and evacuation, Tree Care, Cave adventure, Civil defence etc...



#### The head circumference knowledge of climbing helmet:

#### **European Headform:**

An Oval shaped helmet is designed for a rider's head with a dimension which is considerably fit for Europeans.

#### **Generic headform:**

A generic