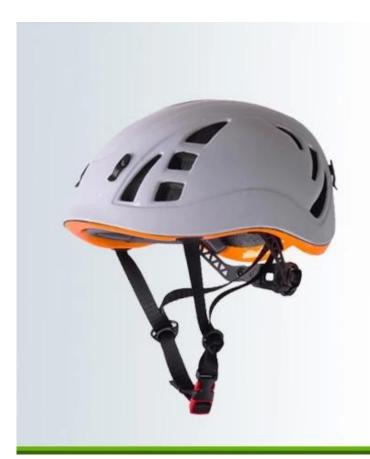

tification           | CE EN 12492                                                              |
| Sample time             | 3-7 working day                                                          |
| MOQ                     | 200 PCS                                                                  |
| Packing detail          | 1.PP bag, PE bag, Blister card, color box and custom-design is welcomed. |
|                         | 2. Carton packing outside                                                |

# The detail pictures of lightest climbing helmet:



# **Product Display**







### **DOUBLE IN-MOLD CONSTRUCTION**

It places impact-resistant EPS foam on the inside of the helmet which is then surrounded by a durable polycarbonate outer shell for strength and puncture resistance.







# **HEAD LOCK ADJUSTMENT**

Quick release headring system, made by Nylon material.



# **SOFT WASHABLE PADS**

Ergonomic interior padding for comfort and durability





# Area of application outdoor helmet:

Rock climbing, Outdoor adventure, Sea rescue, Big wall climbing, Rescue and evacuation, Tree Care, Cave adventure, Civil defence etc...



#### The head circumference knowledge of climbing helmet:

#### **European Headform:**

An Oval shaped helmet is designed for a rider's head with a dimension which is considerably fit for Europeans.

#### **Generic headform:**

A generic headform helmet is designed for a rider's head with a dimension which is slightly longer front-to-back than its side-to-side measurement.

#### Asian headform:

A Round shaped helmet is designed for a rider's