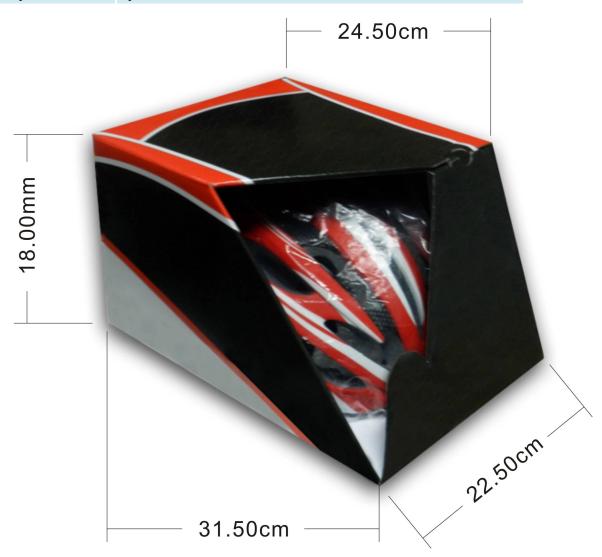

# Package and delivery

Package 1. 1PC/PP bag with box, 10PCS to a carton of

92\*33\*47cm

2. Carton packing outside

Delivery by Fedex/DHL/UPS/TNT or sea