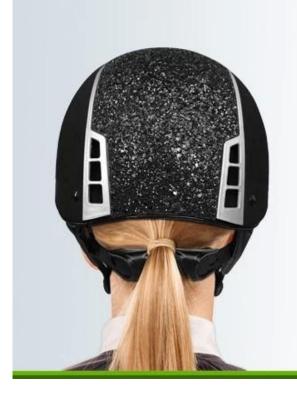

considerate rear space ensures your braid, rope or bun hairdos look good with a helmet, keep hair from slipping and getting in your face while you're riding and allow your

hairstyle fit snugly under helmet. It still looks good when the helmet comes off.

### FRIENDLY DESIGN FOR WOMEN PONYTAIL

Considerate rear space ensures your braid, rope or bun hairdos look good with a helmet, keep hair from slipping and getting in your face while you're riding and allow your hairstyle fit snugly under helmet. It still looks good when the helmet comes off.