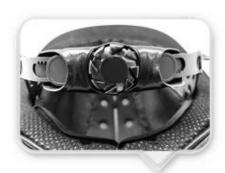

# UNRIVALLED ADJUSTMENT FOR OPTIMUM COMFORT

Progressive adjusting system allows the helmet to perfectly and user-friendly fit on the rider's head, guaranteeing the crucial advantage in terms of safety and wearer comfort with 3 functional performance.