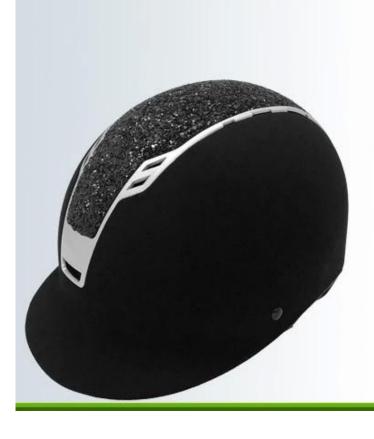

# Detail photos of the new design European horse riding helmets:

A long oval shaped head form is designed for a rider's head with a dimension which is considerably fit for Europeans.

#### INDIVIDUAL FIT HEAD FORM

A long oval shaped head form is designed for a rider's head with a dimension which is considerably fit for Europeans.

Progressive adjusting system allows the hekmet to perfectly and user-friendly fit on the rider's head, guaranteeing the crucial advantage in terms of safety and wearer comfort with 3 function performance.