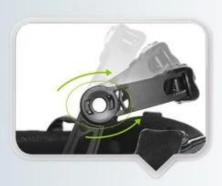

# UNRIVALLED ADJUSTMENT FOR OPTIMUM COMFORT

Progressive adjusting system allows the helmet to perfectly and user-friendly fit on the rider's head, guaranteeing the crucial advantage in terms of safety and wearer comfort with 3 functional performance.