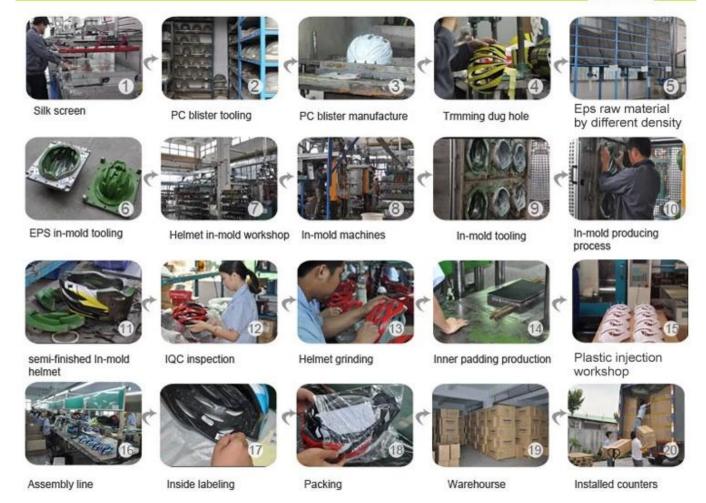

### The production process is the helmet as below:

Silk screen  $\rightarrow$  PC Tools blister  $\rightarrow$  Production of PC blister  $\rightarrow$  Trimming dug a hole  $\rightarrow$  Raw materials for the different density of the EPS  $\rightarrow$  EPS in mold tools  $\rightarrow$  the helmet in the form of workshop  $\rightarrow$  in forming machines  $\rightarrow$  in mold tools  $\rightarrow$  the production process in the mold  $\rightarrow$  semi-finished cast helmet  $\rightarrow$  IQC inspection  $\rightarrow$  helmet, grinding  $\rightarrow$  The internal padding of the production  $\rightarrow$  plastic injection workshop  $\rightarrow$  the Assembly line  $\rightarrow$ the Interior markings  $\rightarrow$  packaging  $\rightarrow$  Uk  $\rightarrow$  installed counters.

#### **Production Procedure**