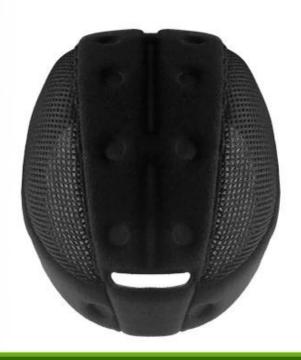

Comfortable and breathable velvet foam padding integrated with air mesh layer, ensures a better moisture wicking and sweat releasing effect. Removable and washable design lead to maximum comfort and hygiene.

# ONE PIECE ANTIBACTERIAL INNER PADDING

Comfortable and breathable velvet foam padding integrated with air mesh layer, ensures a better moisture wicking and sweat releasing effect. Removable and washable design lead to maximum comfort and hygiene.