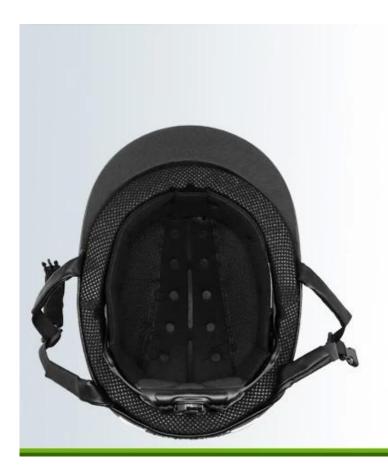

# Detail photos of the new design European horse riding helmets:

A long oval shaped head form is designed for a rider's head with a dimension which is considerably fit for Europeans.

#### INDIVIDUAL FIT HEAD FORM

A long oval shaped head form is designed for a rider's head with a dimension which is considerably fit for Europeans.

Progressive adjusting system allows the hekmet to perfectly and user-friendly fit on the rider's head, guaranteeing the crucial advantage in terms of safety and wearer comfort with 3 function performance.