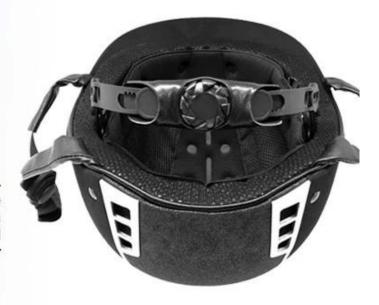

considerate rear space ensures your braid, rope or bun hairdos look good with a helmet, keep hair from slipping and getting in your face while you're riding and allow your

hairstyle fit snugly under helmet. It still looks good when the helmet comes off.

### FRIENDLY DESIGN FOR WOMEN PONYTAIL

Considerate rear space ensures your braid, rope or bun hairdos look good with a helmet, keep hair from slipping and getting in your face while you're riding and allow your hairstyle fit snugly under helmet. It still looks good when the helmet comes off.