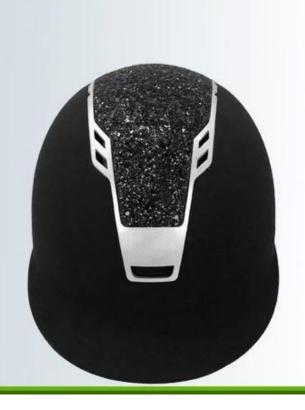

# Detail photos of the new design European horse riding helmets:

A long oval shaped head form is designed for a rider's head with a dimension which is considerably fit for Europeans.

#### INDIVIDUAL FIT HEAD FORM

A long oval shaped head form is designed for a rider's head with a dimension which is considerably fit for Europeans.

Progressive adjusting system allows the hekmet to perfectly and user-friendly fit on the rider's head, guaranteeing the crucial advantage in terms of safety and wearer comfort with 3 function performance.