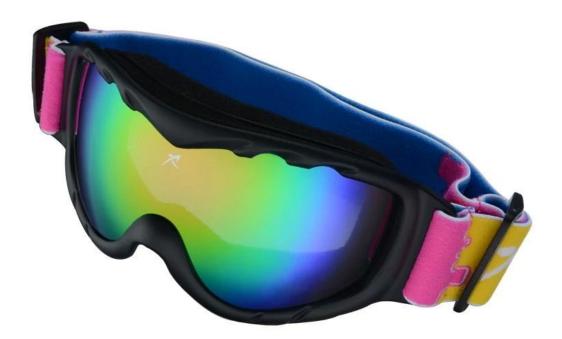

## **Product Feature**

ПΠ

| Basic Information          |                                                                |
|----------------------------|----------------------------------------------------------------|
| Item Name                  | Snowboard Glasses                                              |
| Brand                      | AURORA                                                         |
| Model                      | QF-S708                                                        |
| Production<br>Place        | Dongguan China                                                 |
| Color                      | green yellow white blue and orange                             |
| Material                   | PC Lens+TPEE spectacle frames                                  |
| Feature                    | Suitable for all kinds of weather                              |
| Function                   | 100% UV Anti-fog and dust Impact Resistance Wear-<br>resisting |
| Samples and Payment Policy |                                                                |
| Spec sample<br>cost        | Depends on your request                                        |
| Spec sample<br>time        | 0-15 days after confirm the artwork                            |
| Random sample<br>time      | 3 days delivery                                                |
| Payment<br>method          | PAYPAL OR T/T                                                  |

#### FOUR ADVANTAGES

Blue and orange

Pink