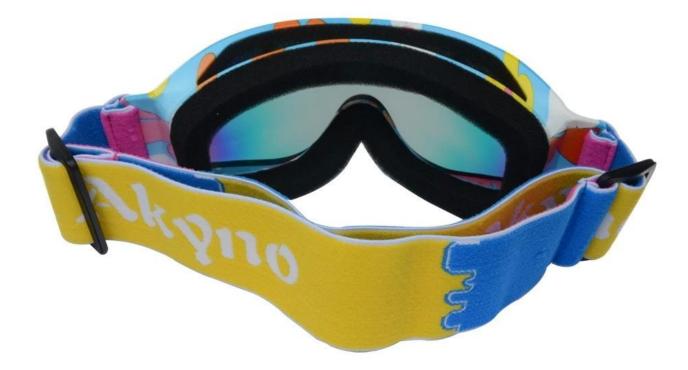

|
| Feature                    | Suitable for all kinds of weather                              |
| Function                   | 100% UV Anti-fog and dust Impact Resistance Wear-<br>resisting |
| Samples and Payment Policy |                                                                |
| Spec sample<br>cost        | Depends on your request                                        |
| Spec sample<br>time        | 0-15 days after confirm the artwork                            |
| Random sample<br>time      | 3 days delivery                                                |
| Payment<br>method          | PAYPAL OR T/T                                                  |

## **Product Kind Show**



**Picture Show** 

#### FOUR ADVANTAGES



Blue and orange







Pink















# White