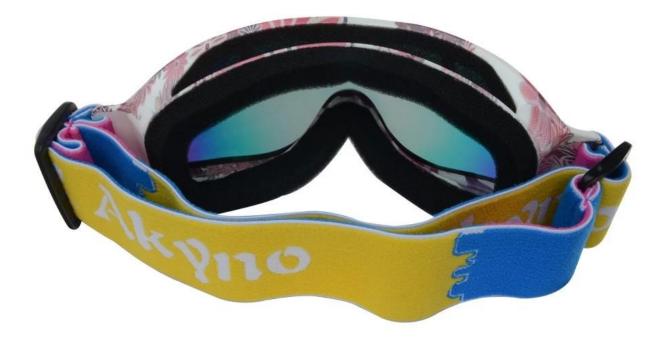

|
| Feature                    | Suitable for all kinds of weather                              |
| Function                   | 100% UV Anti-fog and dust Impact Resistance Wear-<br>resisting |
| Samples and Payment Policy |                                                                |
| Spec sample<br>cost        | Depends on your request                                        |
| Spec sample<br>time        | 0-15 days after confirm the artwork                            |
| Random sample<br>time      | 3 days delivery                                                |
| Payment<br>method          | PAYPAL OR T/T                                                  |

## **Product Kind Show**



**Picture Show** 

#### FOUR ADVANTAGES



Blue and orange







Pink















# White