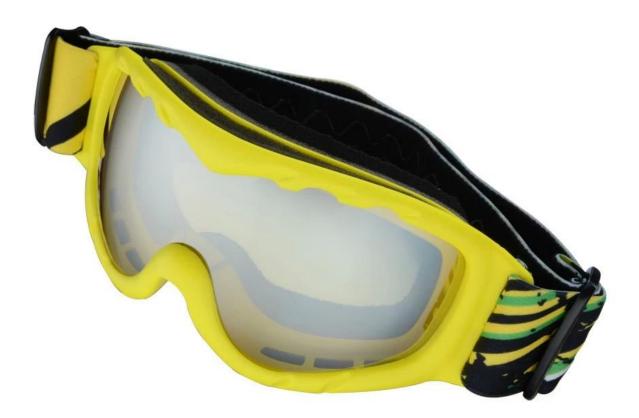

## **Product Feature**

ПΠ

| Basic Information          |                                                                |
|----------------------------|----------------------------------------------------------------|
| Item Name                  | Snowboard Glasses                                              |
| Brand                      | AURORA                                                         |
| Model                      | QF-S708                                                        |
| Production<br>Place        | Dongguan China                                                 |
| Color                      | green yellow white blue and orange                             |
| Material                   | PC Lens+TPEE spectacle frames                                  |
| Feature                    | Suitable for all kinds of weather                              |
| Function                   | 100% UV Anti-fog and dust Impact Resistance Wear-<br>resisting |
| Samples and Payment Policy |                                                                |
| Spec sample<br>cost        | Depends on your request                                        |
| Spec sample<br>time        | 0-15 days after confirm the artwork                            |
| Random sample<br>time      | 3 days delivery                                                |
| Payment<br>method          | PAYPAL OR T/T                                                  |