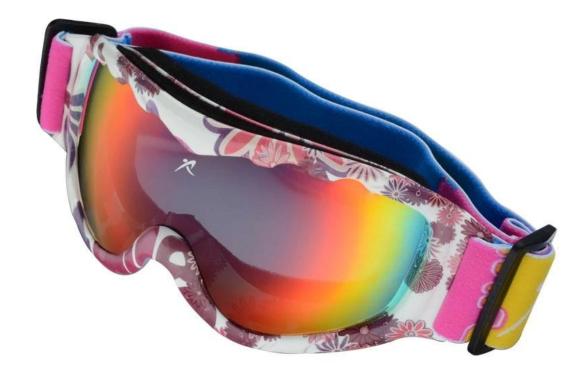

|
| Feature                    | Suitable for all kinds of weather                              |
| Function                   | 100% UV Anti-fog and dust Impact Resistance Wear-<br>resisting |
| Samples and Payment Policy |                                                                |
| Spec sample<br>cost        | Depends on your request                                        |
| Spec sample<br>time        | 0-15 days after confirm the artwork                            |
| Random sample<br>time      | 3 days delivery                                                |
| Payment<br>method          | PAYPAL OR T/T                                                  |

## **Product Kind Show**



**Picture Show** 

#### FOUR ADVANTAGES



Blue and orange







Pink















# White