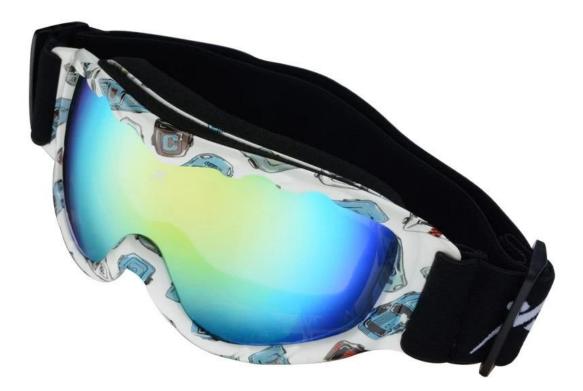

## **Product Feature**

ПΠ

| Basic Information          |                                                                |
|----------------------------|----------------------------------------------------------------|
| Item Name                  | Snowboard Glasses                                              |
| Brand                      | AURORA                                                         |
| Model                      | QF-S708                                                        |
| Production<br>Place        | Dongguan China                                                 |
| Color                      | green yellow white blue and orange                             |
| Material                   | PC Lens+TPEE spectacle frames                                  |
| Feature                    | Suitable for all kinds of weather                              |
| Function                   | 100% UV Anti-fog and dust Impact Resistance Wear-<br>resisting |
| Samples and Payment Policy |                                                                |
| Spec sample<br>cost        | Depends on your request                                        |
| Spec sample<br>time        | 0-15 days after confirm the artwork                            |
| Random sample<br>time      | 3 days delivery                                                |
| Payment<br>method          | PAYPAL OR T/T                                                  |

# White