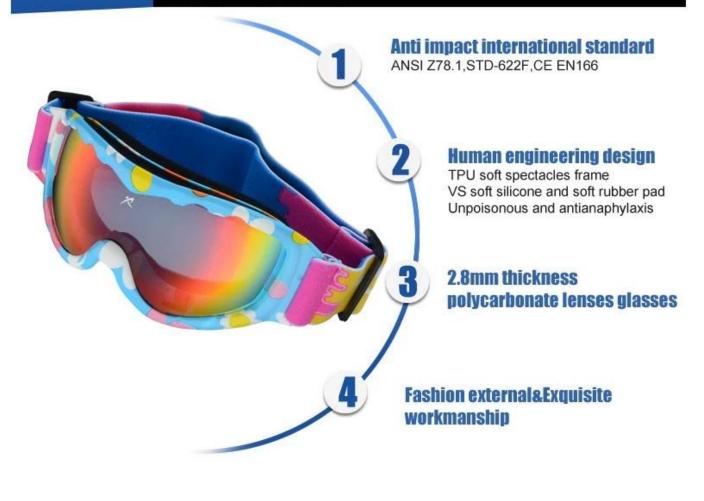

## **Description:**

TPU frame is with excellent flexible performance. Double PC lens is good for scratch resistant, impact resistance, UV CUT, anti-fog and other features. <u>The Snow Goggles</u> is in ergonomic design, with strong toughness. Comfortable and adjustable to wear. Lens can be bent without breaking and with high strength. Beautiful and fashionable appearance brings you the ultimate visual enjoyment in various outdoor sports

## **Product Feature**

ПΠ

| Basic Information          |                                                                |
|----------------------------|----------------------------------------------------------------|
| Item Name                  | Snowboard Glasses                                              |
| Brand                      | AURORA                                                         |
| Model                      | QF-S708                                                        |
| Production<br>Place        | Dongguan China                                                 |
| Color                      | green yellow white blue and orange                             |
| Material                   | PC Lens+TPEE spectacle frames                                  |
| Feature                    | Suitable for all kinds of weather                              |
| Function                   | 100% UV Anti-fog and dust Impact Resistance Wear-<br>resisting |
| Samples and Payment Policy |                                                                |
| Spec sample<br>cost        | Depends on your request                                        |
| Spec sample<br>time        | 0-15 days after confirm the artwork                            |
| Random sample<br>time      | 3 days delivery                                                |
| Payment<br>method          | PAYPAL OR T/T                                                  |