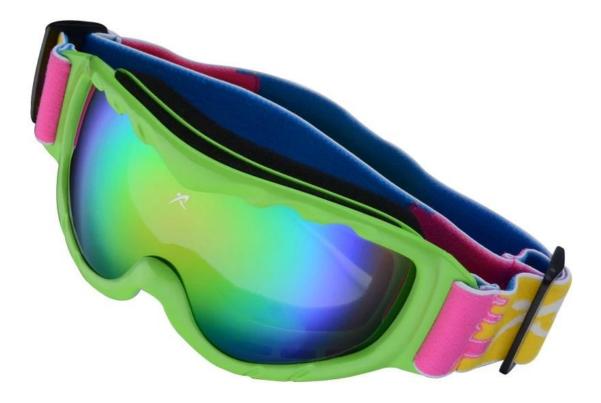

## **Product Feature**

ПΠ

| Basic Information          |                                                                |
|----------------------------|----------------------------------------------------------------|
| Item Name                  | Snowboard Glasses                                              |
| Brand                      | AURORA                                                         |
| Model                      | QF-S708                                                        |
| Production<br>Place        | Dongguan China                                                 |
| Color                      | green yellow white blue and orange                             |
| Material                   | PC Lens+TPEE spectacle frames                                  |
| Feature                    | Suitable for all kinds of weather                              |
| Function                   | 100% UV Anti-fog and dust Impact Resistance Wear-<br>resisting |
| Samples and Payment Policy |                                                                |
| Spec sample<br>cost        | Depends on your request                                        |
| Spec sample<br>time        | 0-15 days after confirm the artwork                            |
| Random sample<br>time      | 3 days delivery                                                |
| Payment<br>method          | PAYPAL OR T/T                                                  |

#### FOUR ADVANTAGES

Blue and orange

Pink