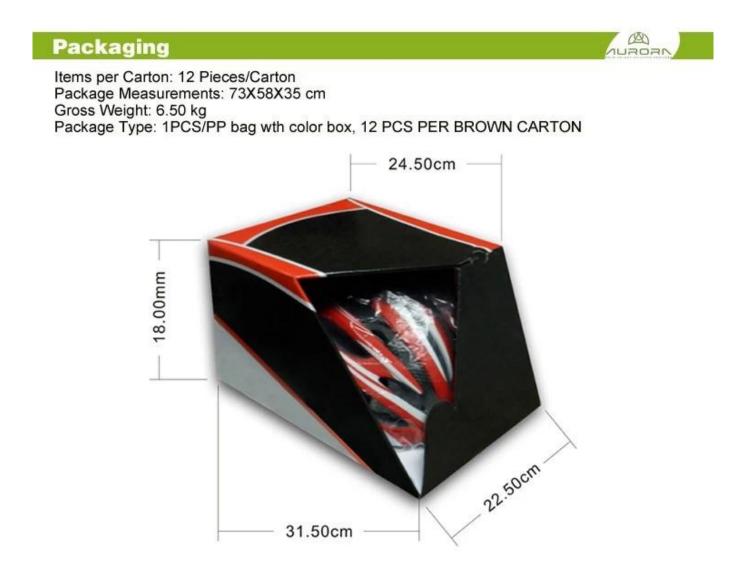

#### Packaging & Shipping

Items per Carton: 12 Pieces/Carton

Package Measurements: 73X58X35 cm

Gross Weight: 6.50 kg

Package Type: 1PCS/PP bag wth international riding helmets color box, 12 PCS PER BROWN CARTON