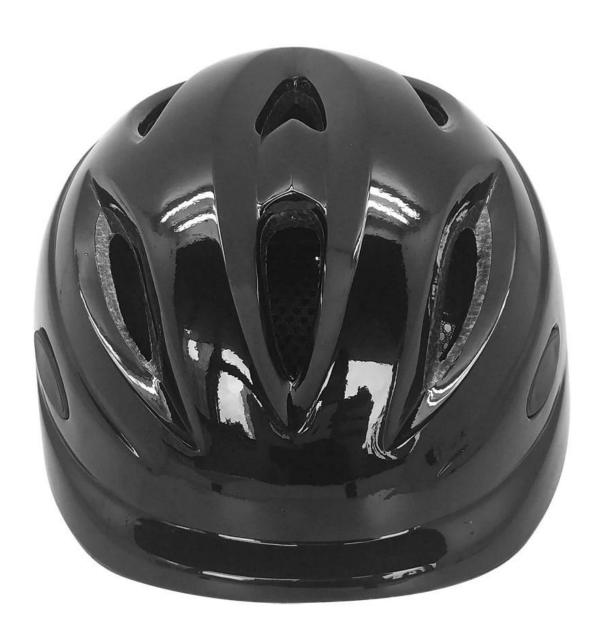

| 190g                                             |
| Sample Time             | 10 days                                          |
| MOQ                     | 200pcs                                           |
| Package details         | PP bag+individual color box packing+mastercarton |

### The Advantages of best kids helmets:

- 1. it's super lightest, only 190g, and well-ventilated,
- 2. Thicken PC shell ,protection would be sharply increased.
- 3. High density gray EPS material, light weight, Shock resistance, provide reliable protection .
- 4. with patent adjustment headlock buckle, PA webbing, washable pads.
- 5. Lining Pad equipped with hot-pressing technology.
- 6. Certification: CE-EN1078 certified for impact protection.

## The detail pictures of best kids helmets:











## **Packagaing information**

Items per Carton: 12 Pieces/Carton Package Measurements: 73X58X35 cm

Gross Weight: 6.50 kg

Package Type: 1PCS/PP bag wth color box, 12 PCS PER BROWN CARTON





# The head circumference knowledge of giro helmet kids:

#### **European Headform:**

An Oval shaped helmet is designed for a rider's head with a dimension which is considerably fit for Europeans.

#### **Generic headform:**

A generic headform helmet is designed for a rider's head with a dimension which is slightly longer front-to-back than its side-to-side measurement.

#### Asian headform:

A Round shaped helmet is designed for a rider's head with a dimension which is condierably fit for Asians.

# Helmet Shape 101



#### European Headform

An Oval shaped helmet is designed for a rider's