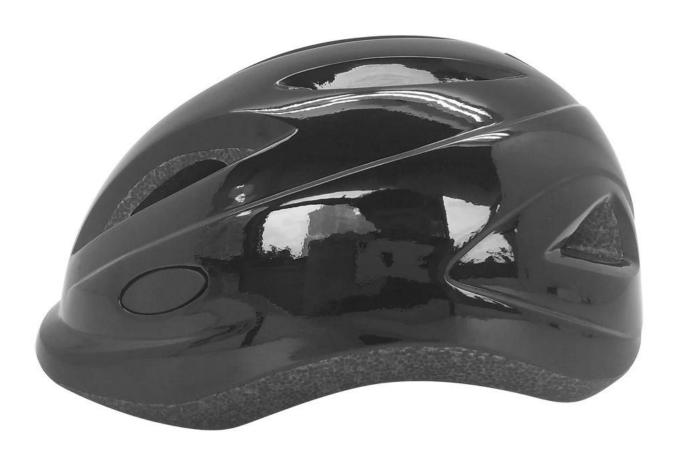

| 190g                                             |
| Sample Time             | 10 days                                          |
| MOQ                     | 200pcs                                           |
| Package details         | PP bag+individual color box packing+mastercarton |

### The Advantages of best kids helmets:

- 1. it's super lightest, only 190g, and well-ventilated,
- 2. Thicken PC shell ,protection would be sharply increased.
- 3. High density gray EPS material, light weight, Shock resistance, provide reliable protection .
- 4. with patent adjustment headlock buckle, PA webbing, washable pads.
- 5. Lining Pad equipped with hot-pressing technology.
- 6. Certification: CE-EN1078 certified for impact protection.

## The detail pictures of best kids helmets:











## **Packagaing information**

Items per Carton: 12 Pieces/Carton Package Measurements: 73X58X35 cm

Gross Weight: 6.50 kg

Package Type: 1PCS/PP bag wth color box, 12 PCS PER BROWN CARTON





# The head circumference knowledge of giro helmet kids:

#### **European Headform:**

An Oval shaped helmet is designed for a rider's head with a dimension which is considerably fit for Europeans.

#### **Generic headform:**

A generic headform helmet is designed for a rider's head with a dimension which is slightly longer front-to-back than its side-to-side measurement.

#### Asian headform:

A Round shaped helmet is designed for a rider's head with a dimension which is condierably fit for Asians.

# Helmet Shape 101



#### European Headform

An Oval shaped helmet is designed for a rider's h