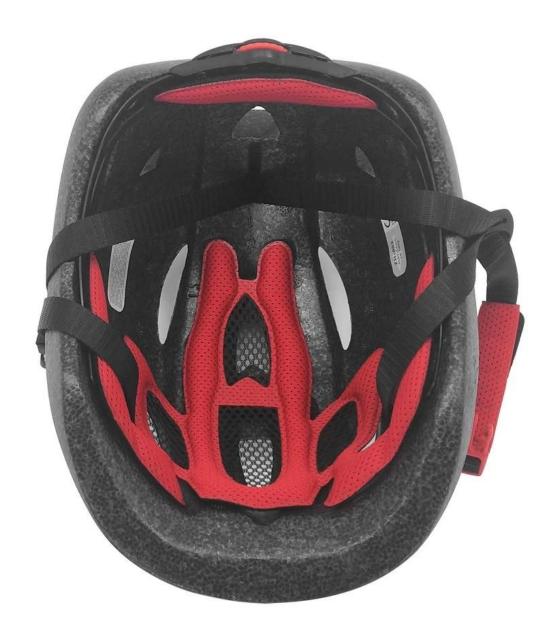

## The detail pictures of best kids helmets:

### The Advantages of best kids helmets:

- 1. it's super lightest, only 190g, and well-ventilated,
- 2. Thicken PC shell ,protection would be sharply increased.
- 3. High density gray EPS material, light weight, Shock resistance, provide reliable protection .
- 4. with patent adjustment headlock buckle, PA webbing, washable pads.
- 5. Lining Pad equipped with hot-pressing technology.
- 6. Certification: CE-EN1078 certified for impact protection.