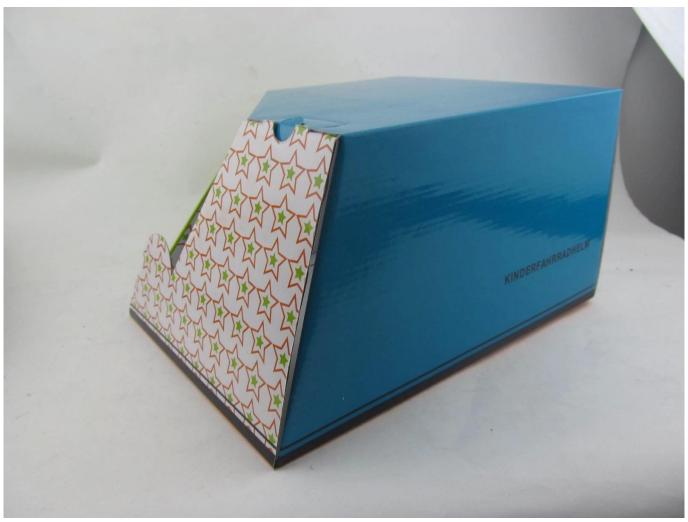

## **Packagaing information**

Items per Carton: 12 Pieces/Carton Package Measurements: 73X58X35 cm

Gross Weight: 6.50 kg

Package Type: 1PCS/PP bag wth color box, 12 PCS PER BROWN CARTON