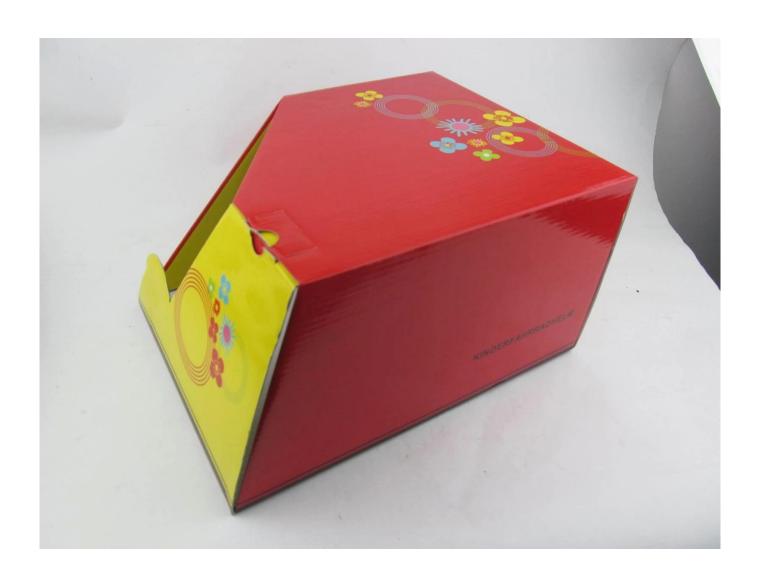

## **Packagaing information**

Items per Carton: 12 Pieces/Carton Package Measurements: 73X58X35 cm

Gross Weight: 6.50 kg

Package Type: 1PCS/PP bag wth color box, 12 PCS PER BROWN CARTON