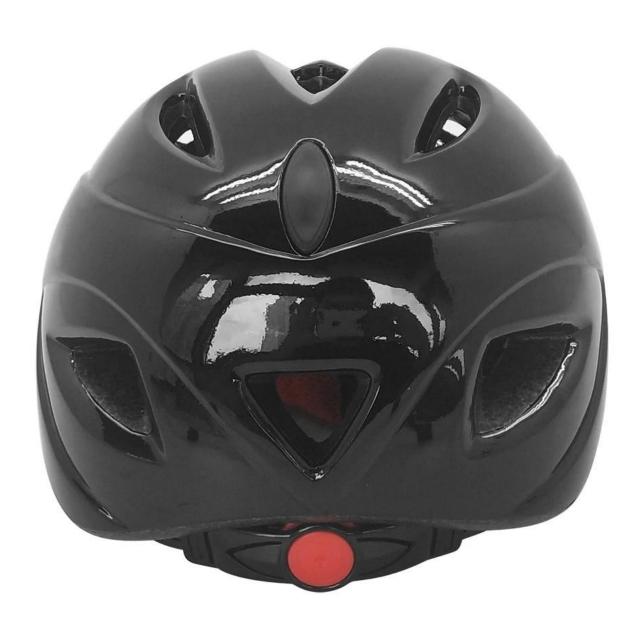

| 190g                                             |
| Sample Time             | 10 days                                          |
| MOQ                     | 200pcs                                           |
| Package details         | PP bag+individual color box packing+mastercarton |

### The Advantages of best kids helmets:

- 1. it's super lightest, only 190g, and well-ventilated,
- 2. Thicken PC shell ,protection would be sharply increased.
- 3. High density gray EPS material, light weight, Shock resistance, provide reliable protection .
- 4. with patent adjustment headlock buckle, PA webbing, washable pads.
- 5. Lining Pad equipped with hot-pressing technology.
- 6. Certification: CE-EN1078 certified for impact protection.

## The detail pictures of best kids helmets:











## **Packagaing information**

Items per Carton: 12 Pieces/Carton Package Measurements: 73X58X35 cm

Gross Weight: 6.50 kg

Package Type: 1PCS/PP bag wth color box, 12 PCS PER BROWN CARTON





# The head circumference knowledge of giro helmet kids:

#### **European Headform:**

An Oval shaped helmet is designed for a rider's head with a dimension which is considerably fit for Europeans.

#### **Generic headform:**

A generic headform helmet is designed for a rider's head with a dimension which is slightly longer front-to-back than its side-to-side measurement.

#### Asian headform:

A Round shaped helmet is designed for a rider's head with a dimension which is condierably fit for Asians.

# Helmet Shape 101



#### European Headform

An Oval shaped helmet is designed for a rider's hea