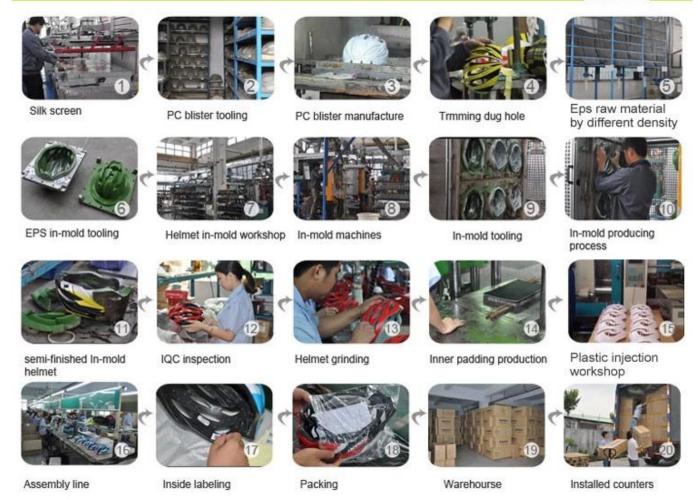

## The factory pictures:

The helmet production procedure is as below:

silk screen  $\rightarrow$  PC blister tooling  $\rightarrow$  PC blister manufacture  $\rightarrow$  Trimming dug hole  $\rightarrow$  EPS raw material by different density  $\rightarrow$  EPS in-mold tooling  $\rightarrow$  helmet in-mold workshop  $\rightarrow$  in-mold machines  $\rightarrow$  in-mold tooling  $\rightarrow$  in-mold producing process  $\rightarrow$  semi-finished in-mold helmet  $\rightarrow$  IQC inspection  $\rightarrow$  helmet grinding  $\rightarrow$  inner padding production  $\rightarrow$  plastic injection workshop  $\rightarrow$  assembly line  $\rightarrow$ inside labeling  $\rightarrow$  packing  $\rightarrow$  warehouse  $\rightarrow$  installed counters.

#### **Production Procedure**