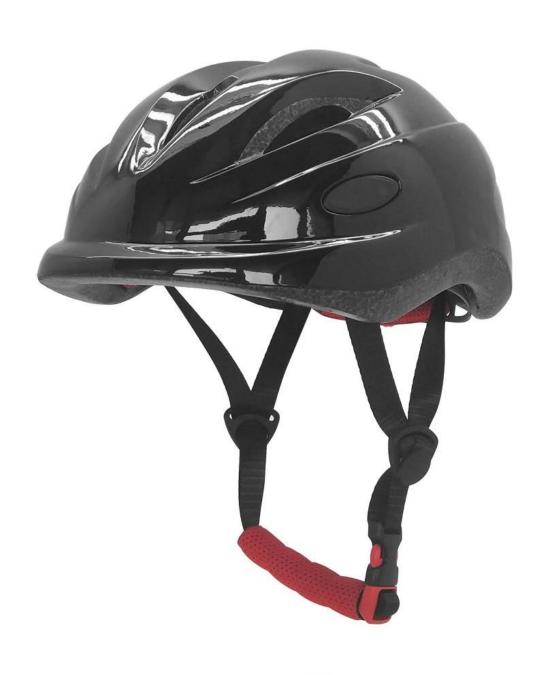

## Newest Ultralight Kids Equestrian Helmet PC+EPS In Mold Technique AU-C11 For Your Baby

## The specification of best kids helmets:

| Model No.               | AU-C11                                           |
|-------------------------|--------------------------------------------------|
| Material                | In-mold EPS liner & PC shell                     |
|                         |                                                  |
| Certification           | CE EN1078                                        |
| Vents                   | 9 air vents                                      |
| Color                   | Pantone, customized                              |
| size/head circumference | S/M:(46-50CM)                                    |
| Weight                  | 190g                                             |
| Sample Time             | 10 days                                          |
| MOQ                     | 200pcs                                           |
| Package details         | PP bag+individual color box packing+mastercarton |

### The Advantages of best kids helmets:

- 1. it's super lightest, only 190g, and well-ventilated,
- 2. Thicken PC shell ,protection would be sharply increased.
- 3. High density gray EPS material, light weight, Shock resistance, provide reliable protection .
- 4. with patent adjustment headlock buckle, PA webbing, washable pads.
- 5. Lining Pad equipped with hot-pressing technology.
- 6. Certification: CE-EN1078 certified for impact protection.

## The detail pictures of best kids helmets: