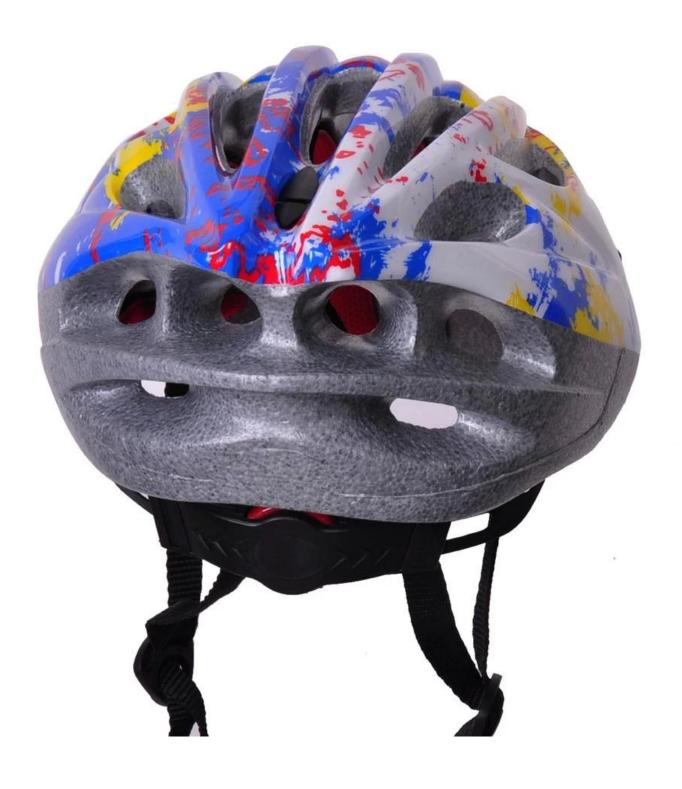

## The detail pictures of youth cycle helmet:

So far, we have been manufacturing & exporting different kinds of youth bike helmet for more than 24 years. You can purchase latest design quality youth helmet sizes here as well as personalize your own designs since we can provide a strong R&D support.We provide different option for custom service that you can select the different helmet color ,different strap color,LOGO custom service ,inner pad design ,divider color ,different strap buckle color ,and we can provide different head adjuster even different color for visor.