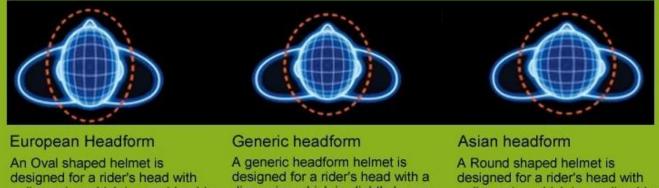

European Headform:

An Oval shaped helmet is designed for a rider's head with a dimension which is considerably fit for Europeans.

#### Generic headform:

A generic headform helmet is designed for a rider's head with a dimension which is slightly longer frontto-back than its side-to-side measurement.

Asian headform:

A Round shaped helmet is designed for a rider's head with a dimension which is condierably fit for Asians.

# Helmet Shape 101

a dimension which is considerably fit for Europeans.

dimension which is slightly longer front-to-back than its side-to-side measurement.

a dimension which is condierably fit for Asians.