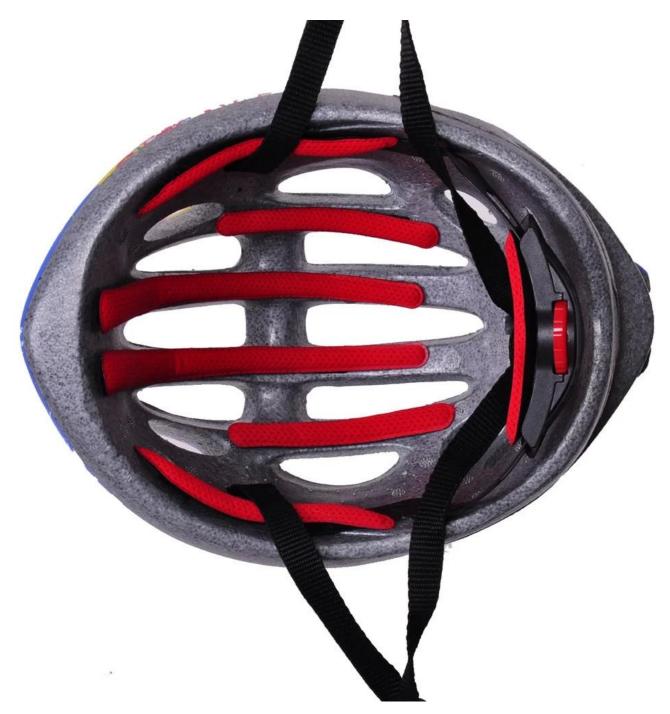

# The detail pictures of baby helmet:

So far, we have been manufacturing & exporting different kinds of baby bike helmet for more than 24 years. You can purchase latest design quality youth helmet sizes here as well as personalize your own designs since we can provide a strong R&D support. We provide different option for custom service that you can select the different helmet color , different strap color, LOGO custom service ,inner pad design , divider color ,different strap buckle color ,and we can provide different head adjuster even different color for visor.