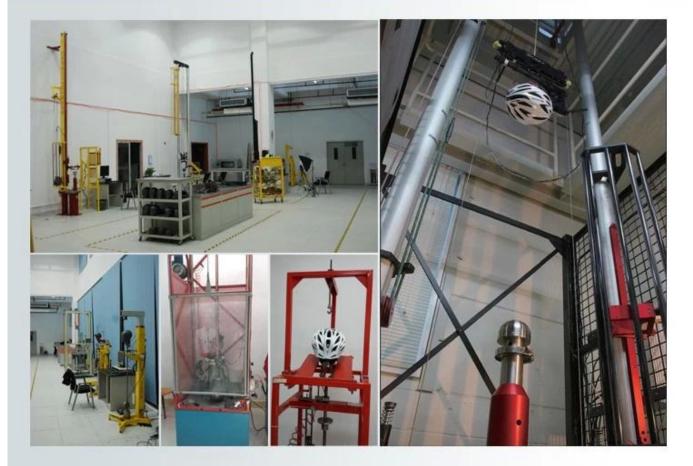

#### Asian headform

A Round shaped helmet is designed for a rider's head with a dimension which is condierably fit for Asians.

Even though we have considered every necessary elements to enhance the body structure in design, but we still use the professional equipments to inspect every aspects of our product! Our advanced in-house testing lab was built according to EN1078, EN397, EN12492, CPSC, etc. testing requirements. Before our mass production or send it to third-party testing organization, we check the quality ourselves & make sure they are qualified!

# Our In-house Testing Lab

# Our In-house Testing Lab

Below is our certificate :we have ISO9001 , letters patent ,CE documents , and we have our own lab to make sure every our product can meet the testing requirements