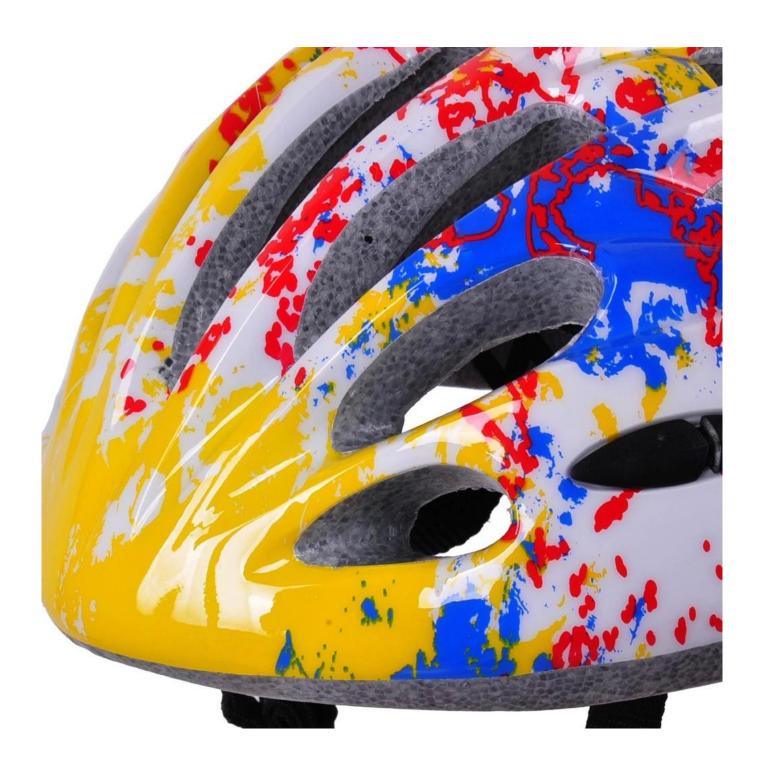

# The detail pictures of baby helmet:

So far, we have been manufacturing & exporting different kinds of baby bike helmet for more than 24 years. You can purchase latest design quality youth helmet sizes here as well as personalize your own designs since we can provide a strong R&D support. We provide different option for custom service that you can select the different helmet color , different strap color, LOGO custom service ,inner pad design , divider color ,different strap buckle color ,and we can provide different head adjuster even different color for visor.