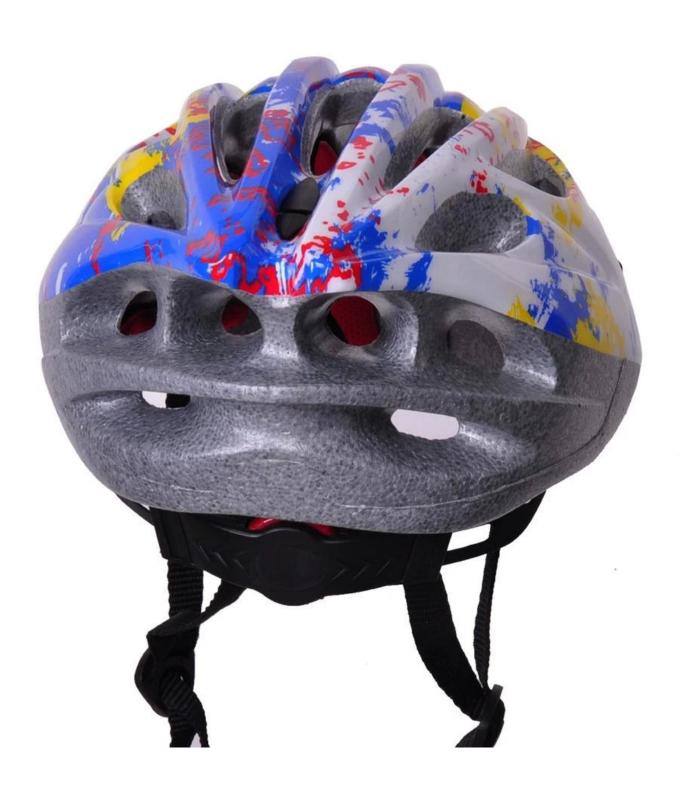

# The detail pictures of baby helmet:

So far, we have been manufacturing & exporting different kinds of baby bike helmet for more than 24 years. You can purchase latest design quality youth helmet sizes here as well as personalize your own designs since we can provide a strong R&D support. We provide different option for custom service that you can select the different helmet color , different strap color, LOGO custom service ,inner pad design , divider color ,different strap buckle color ,and we can provide different head adjuster even different color for visor.