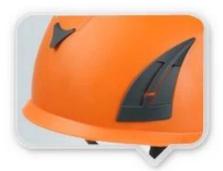

ble

Safety helmet with LED light.

white Red AU-M02 Yellow

Orange Blue black

headlamp led light



Safety helmet with ear protection and mesh faceshield AU-M02 white Red

Orange Blue

Green black

good sound insulation faceshield iron mesh



Safety helmet with plastic visor The set is compatible with our special visor and earmuff. AU-M02 white

Yellow

Green

plastic with eye

good sound insulation



## The detail pictures of rock helmets:





## **OUICK-RELEASE RATCHET ADJUSTER**

New and proprietary Up-N-Down size adjustment system provides the most precise and comfortable fit.





## COMFORTABLE RAPID ABSORPTION ANTIBACTERIAL POLYESTER INNER PADS

Polyester provides greater freshness,odor elimination, integrity and preservation of material, and reduction of washing frequency.





## PLASTIC CLIPS FOR LED HEADLAMP

ABS material, very easy to hold the lamp.

## Area of application rock helmets:

Rock climbing, Outdoor adventure, Sea rescue, Big wall climbing, Rescue and evacuation, Tree Care, Cave adventure, Civil defence etc...



## The head circumference knowledge of rock helmets:

#### **European Headform:**

An Oval shaped helmet is designed for a rider's head with a dimension which is considerably fit for Europeans.

#### Generic headform:c

A generic headform helmet is designed for a rider's head with a dimension which is slightly longer front-to-back than its side-to-side measurement.

#### Asian headform:

A Round shaped helmet is designed for a rider's head with a dimension which is condierably fit for Asians.

# Helmet Shape 101



#### European Headform