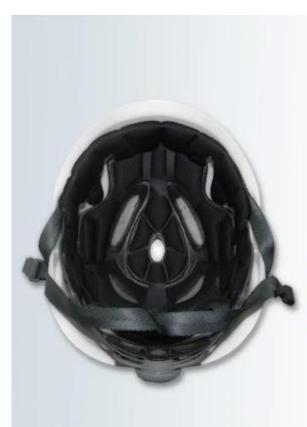

## COMFORTABLE RAPID ABSORPTION ANTIBACTERIAL POLYESTER INNER PADS

Polyester provides greater freshness,odor elimination, integrity and preservation of material, and reduction of washing frequency.