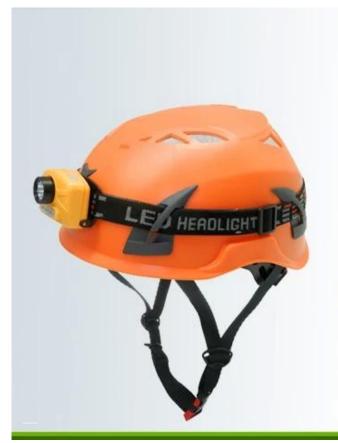

## **Rock Helmet accessories available:**

- 1) Safety climbing helmet with LED light: headlamp 3AAA led light.
- 2) Safety climbing helmet with ear protection and mesh faceshield:

The durable shell of earmuff is made out of high impact resistant ABS material. The extra soft ear cushions provide you maximum seal, comfort and complete hearing protection. It is suitable for people who work in the high noisy workplace.

## Helmet accessories available

Safety helmet with LED light.

white Red AU-M02 Yellow

Orange Blue black

headlamp led light

Safety helmet with ear protection and mesh faceshield AU-M02 white Red

Orange Blue

Green black