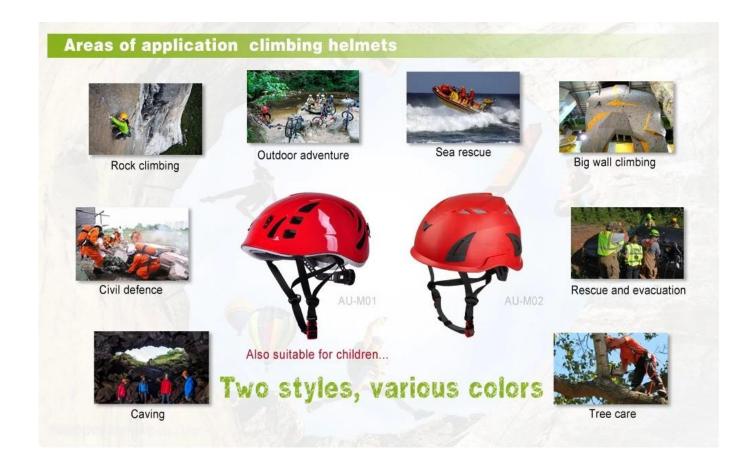

## Area of application rock helmets:

Rock climbing, Outdoor adventure, Sea rescue, Big wall climbing, Rescue and evacuation, Tree Care, Cave adventure, Civil defence etc...