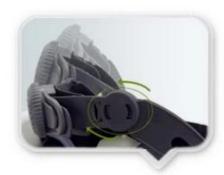

## **OUICK-RELEASE RATCHET ADJUSTER**

New and proprietary Up-N-Down size adjustment system provides the most precise and comfortable fit.