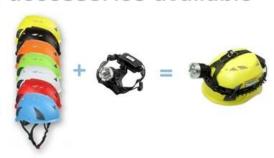

## **Rock Helmet accessories available:**

- 1) Safety climbing helmet with LED light: headlamp 3AAA led light.
- 2) Safety climbing helmet with ear protection and mesh faceshield:

The durable shell of earmuff is made out of high impact resistant ABS material. The extra soft ear cushions provide you maximum seal, comfort and complete hearing protection. It is suitable for people who work in the high noisy workplace.

## Helmet accessories available

Safety helmet with LED light.

white Red AU-M02 Yellow

Orange Blue black

headlamp led light

Safety helmet with ear protection and mesh faceshield AU-M02 white Red

Orange Blue

Green black