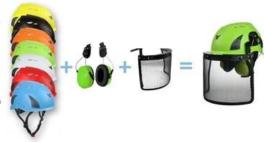

## **Rock Helmet accessories available:**

- 1) Safety climbing helmet with LED light: headlamp 3AAA led light.
- 2) Safety climbing helmet with ear protection and mesh faceshield:

The durable shell of earmuff is made out of high impact resistant ABS material. The extra soft ear cushions provide you maximum seal, comfort and complete hearing protection. It is suitable for people who work in the high noisy workplace.

## Helmet accessories available

Safety helmet with LED light.

white Red AU-M02 Yellow

Orange Blue black

headlamp led light

Safety helmet with ear protection and mesh faceshield AU-M02 white Red

Orange Blue

Green black

good sound insulation faceshield iron mesh

Safety helmet with plastic visor The set is compatible with our special visor and earmuff. AU-M02 white

Yellow

Green

plastic with eye

good sound insulation