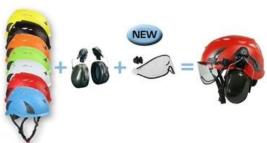

- 3) Safety climbing helmet with plastic visor:
- New visor mounting system is made of polycarbonate and allows two positions : UP-on top of the helmet and Down-working position.
- Polycarbonate construction eliminates oxidation and loss of the traditional mounting screws.
- Expanded face-surface protection
- Equipped with a protective film to be removed before use.
- Certified CE EN166, anti-fog, anti-scratched.

good sound insulation faceshield iron mesh

Safety helmet with plastic visor The set is compatible with our special visor and earmuff. AU-M02 white

Yellow

Green

plastic with eye

good sound insulation