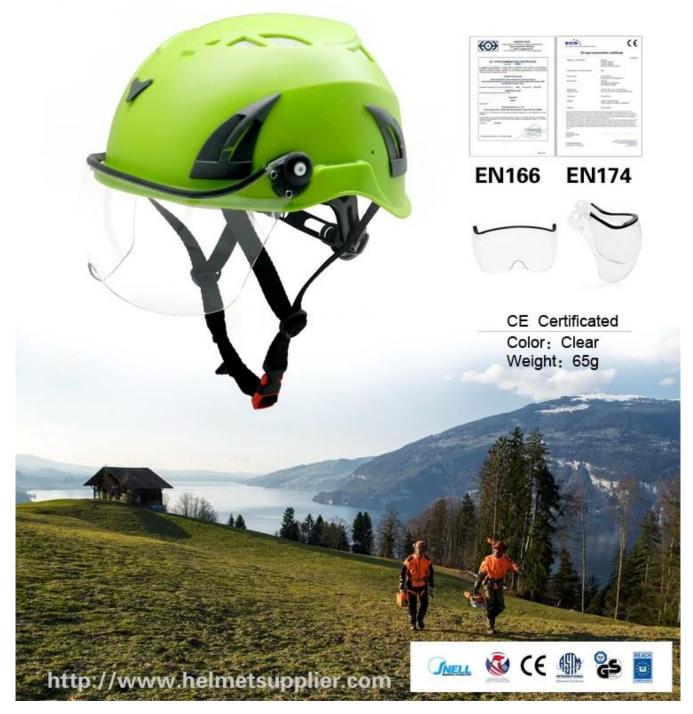

## **Detail description of rock helmets:**

| Model No.               | AU-M02 Rock Helmets                                                      |
|-------------------------|--------------------------------------------------------------------------|
| External material       | ABS/PP shell                                                             |
| Inner material          | high density EPS foam + soft inner pads                                  |
| headband                | PE Polythene                                                             |
| Lamp Carring System     | External Nylon 6.6 Lamp Clips                                            |
| Earmuff                 | 30-35db NRR hearing protector                                            |
| Face mask               | PC plastic visor/ PC plastic goggle/ iron mesh                           |
| Color                   | red, yellow, blue,green,orange,black,white,pink                          |
| Size/Head circumference | 51-62cm                                                                  |
| Weight                  | 407 g (ear muffs and eyes shield are not included)                       |
| Vents                   | 10 air ventilation with aluminum/ nylon mesh                             |
| Technology              | Injection                                                                |
| Certification           | CE EN 12492 / EN397                                                      |
| Sample time             | 3-7 working day                                                          |
| MOQ                     | 200 PCS                                                                  |
| Packing detail          | 1.PP bag, PE bag, Blister card, color box and custom-design is welcomed. |
|                         | 2. Carton packing outside                                                |

- 3) Safety climbing helmet with plastic visor:
- New visor mounting system is made of polycarbonate and allows two positions : UP-on top of the helmet and Down-working position.
- Polycarbonate construction eliminates oxidation and loss of the traditional mounting screws.
- Expanded face-surface protection
- Equipped with a protective film to be removed before use.
- Certified CE EN166, anti-fog, anti-scratched.