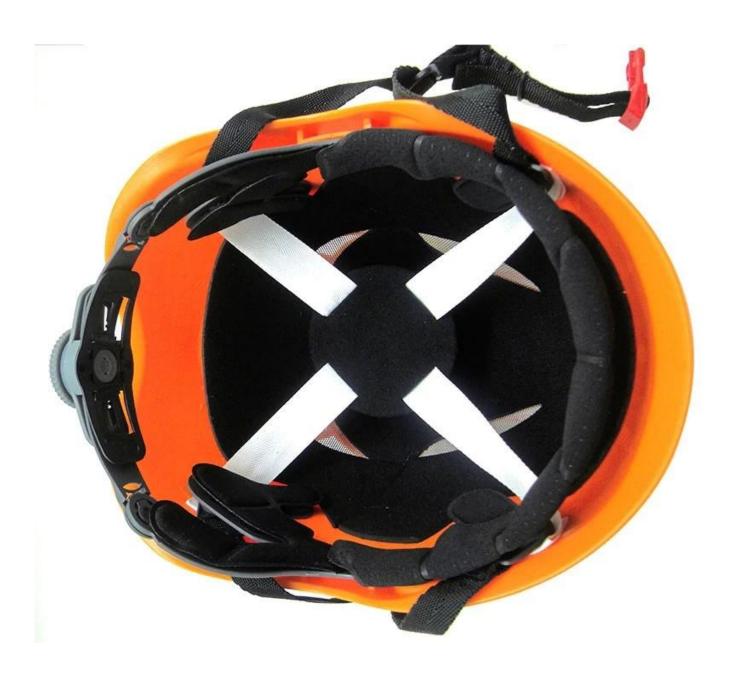

------------------------------------------------------------------------------------------------------------------------|
|  | Premium Replaceable Parts & Accessories<br>Stable dial-adjust fit system, colorful webbings & buckles choices                                                                            |
|  | CE EN397 Certificate<br>Verified head protection                                                                                                                                         |
|  | Experience the Versatility<br>CREE led headlamp, noise-blocking earmuff, flip PC visor, face mesh shield                                                                                 |

# **Pictures**





# PLASTIC CLIPS FOR LED HEADLAMP

ABS material, very easy to hold the lamp.







European Headform:

An Oval shaped helmet is designed for a rider's head with a dimension which is considerably fit for Europeans.

Generic headform:

A generic headform helmet is designed for a rider's head with a dimension which is slightly longer frontto-back than its side-to-side measurement.

Asian headform:

A Round shaped helmet is designed for a rider's head with a dimension which is condierably fit for Asians.

# **Helmet Shape 101**



The helmet production procedure is as below:

silk screen  $\rightarrow$  PC blister tooling  $\rightarrow$  PC blister manufacture  $\rightarrow$  Trimming dug hole  $\rightarrow$  EPS raw material by different density  $\rightarrow$  EPS in-mold tooling  $\rightarrow$  helmet in-mold workshop  $\rightarrow$  in-mold machines  $\rightarrow$  in-