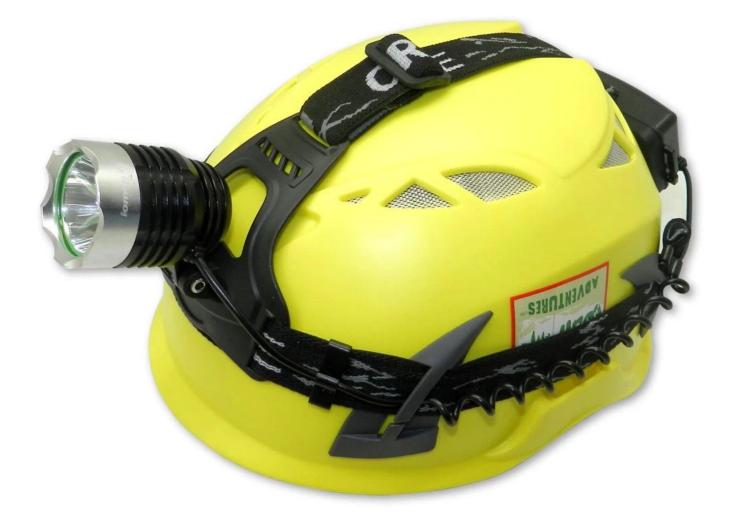

# **Pictures**

# PLASTIC CLIPS FOR LED HEADLAMP

ABS material, very easy to hold the lamp.

European Headform:

An Oval shaped helmet is designed for a rider's head with a dimension which is considerably fit for Europeans.