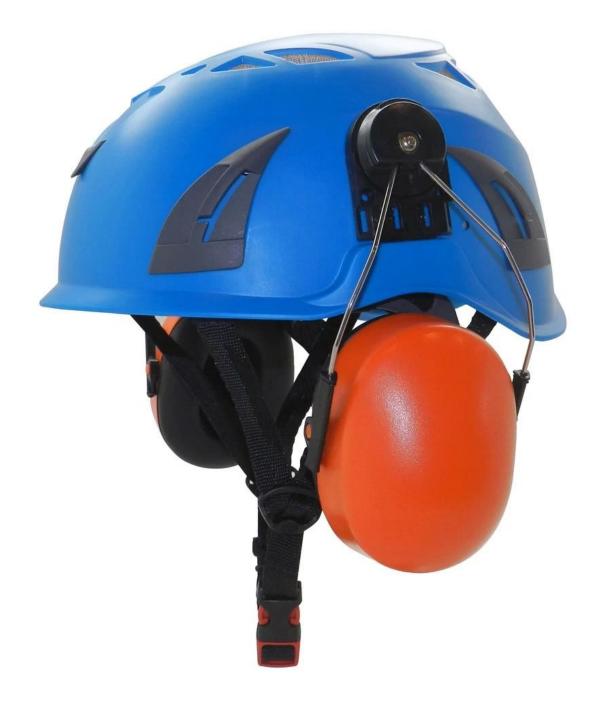

# **Pictures**

|  | Compact & Lightweight Design.<br>10 vents with silver mesh, only 375g<br>Progressive Body Structure<br>Quality PP shell + PU soft helmet standards liner + reliable suspension<br>system |
|--|------------------------------------------------------------------------------------------------------------------------------------------------------------------------------------------|
|  | Premium Replaceable Parts & Accessories<br>Stable dial-adjust fit system, colorful webbings & buckles choices                                                                            |
|  | CE EN397 Certificate<br>Verified head protection                                                                                                                                         |
|  | Experience the Versatility<br>CREE led headlamp, noise-blocking earmuff, flip PC visor, face mesh shield                                                                                 |