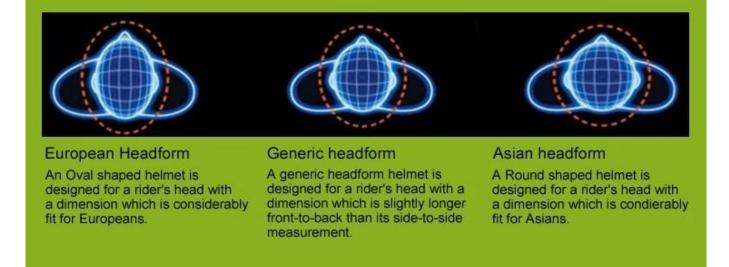

# PLASTIC CLIPS FOR LED HEADLAMP

ABS material, very easy to hold the lamp.

European Headform:

An Oval shaped helmet is designed for a rider's head with a dimension which is considerably fit for Europeans.

Generic headform:

A generic headform helmet is designed for a rider's head with a dimension which is slightly longer frontto-back than its side-to-side measurement.

Asian headform:

A Round shaped helmet is designed for a rider's head with a dimension which is condierably fit for Asians.