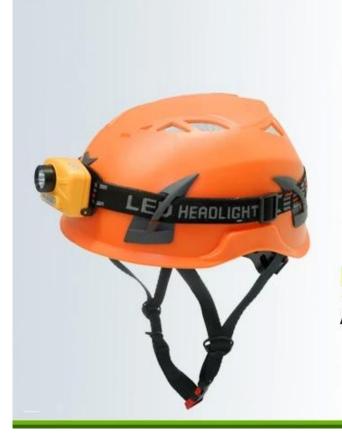

# **Pictures**

# PLASTIC CLIPS FOR LED HEADLAMP

ABS material, very easy to hold the lamp.

European Headform:

An Oval shaped helmet is designed for a rider's head with a dimension which is considerably fit for Europeans.