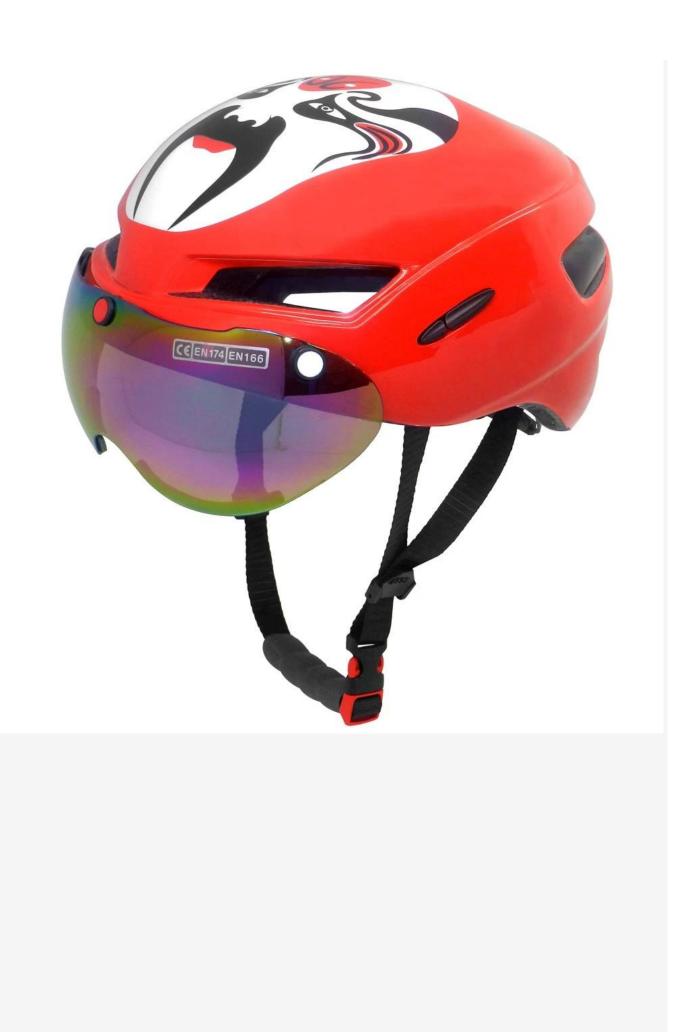

#### **Products Display**

Peking Opera Faces Helmets which were painted with the faces of famous Peking Opera characters. The repertoire of Peking Opera is often based on Chinese history, folklore, and the lives of well-known Chinese historical figures. The <u>helmets</u> fulfilled multiple functions-serving as safety gear, lucky charms, and as a promotion of China's design & cultural heritage.