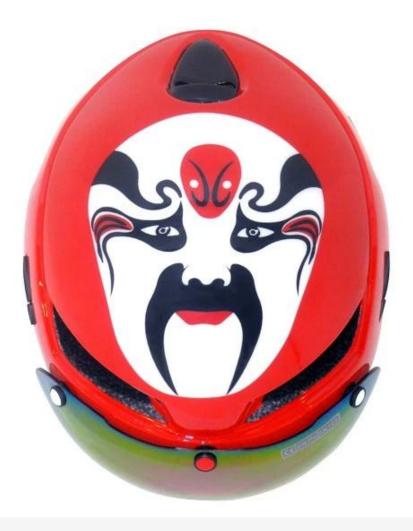

#### **Products Display**

Peking Opera Faces Helmets which were painted with the faces of famous Peking Opera characters. The repertoire of Peking Opera is often based on Chinese history, folklore, and the lives of well-known Chinese historical figures. The <u>helmets</u> fulfilled multiple functions-serving as safety gear, lucky charms, and as a promotion of China's design & cultural heritage.