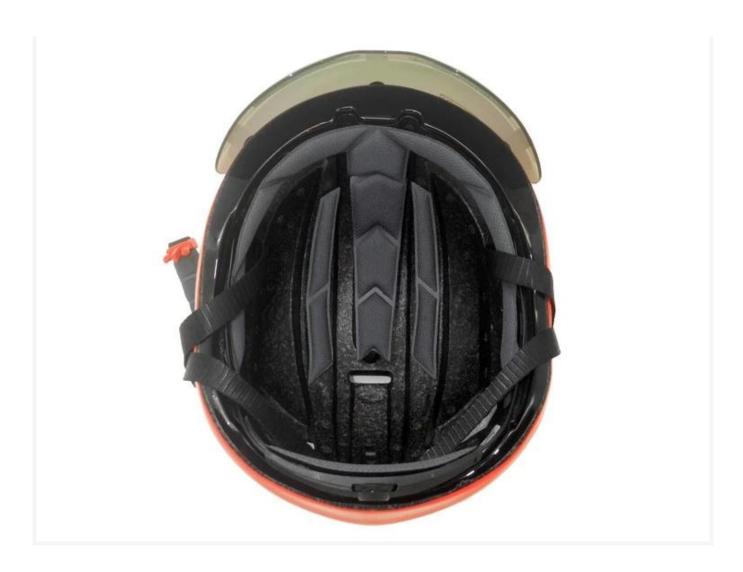

#### **Product Description**

| Product name            | aero time trial helmet                                                     |
|-------------------------|----------------------------------------------------------------------------|
| Model number            | AU-T04                                                                     |
| Material                | PP shell + High Density EPS + Mesh liner                                   |
| Head circumference      | M/L: (54-58cm) Patented rotating dial adjustment head lock                 |
| Logo custom             | Silk screen printing, color sticker, epoxy(dome) sticker, metallic sticker |
| Master carton size      | 80*45*44cm                                                                 |
| Packaging               | 18pcs/ctn                                                                  |
| Price term              | FOB/CFR                                                                    |
| Shipping                | Sample by express, bulk production by air freight or sea transportation    |
| Payment terms           | TT, western union, PayPal                                                  |
| Sample time             | within 3 days after payment                                                |
| Production lead time    | 15-50days                                                                  |
| Fearture                | Unisex/ Chic design/ Various Replacement accessories                       |
| Alibaba Trade Assurance | Support                                                                    |