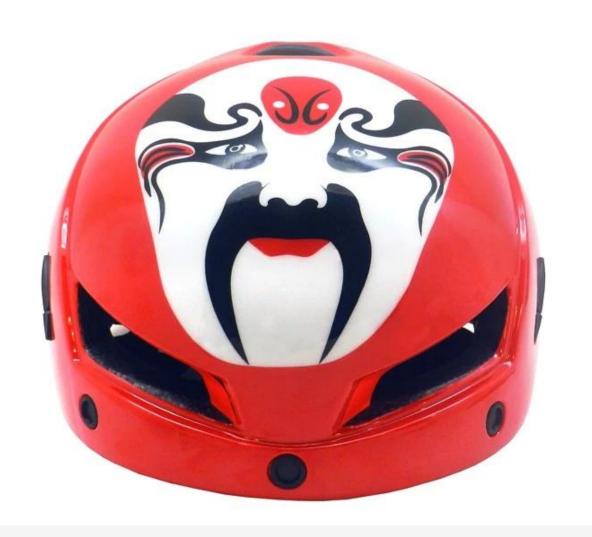

#### **Products Display**

Peking Opera Faces Helmets which were painted with the faces of famous Peking Opera characters. The repertoire of Peking Opera is often based on Chinese history, folklore, and the lives of well-known Chinese historical figures. The <u>helmets</u> fulfilled multiple functions-serving as safety gear, lucky charms, and as a promotion of China's design & cultural heritage.