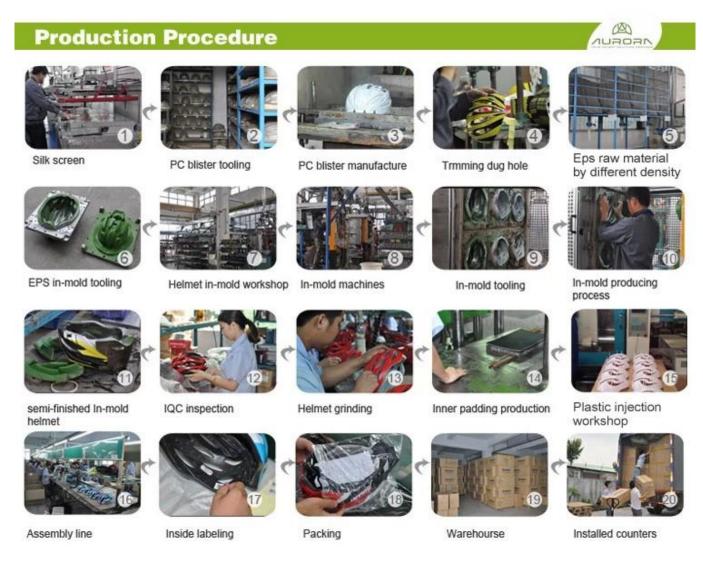

#### **Production Flow**

The helmet production procedures are as below:

silk screen  $\rightarrow$  PC blister tooling  $\rightarrow$  PC blister manufacture  $\rightarrow$  Trimming dug holes  $\rightarrow$  EPS raw material by different density  $\rightarrow$  EPS in-mold tooling  $\rightarrow$  helmet in-mold workshop  $\rightarrow$  in-mold machines  $\rightarrow$  in-mold injection  $\rightarrow$  in-mold producing process  $\rightarrow$  semi-finished in-mold helmet  $\rightarrow$  IQC inspection  $\rightarrow$  helmet grinding  $\rightarrow$  inner padding production  $\rightarrow$  plastic injection workshop  $\rightarrow$  assembly line  $\rightarrow$ inside labeling  $\rightarrow$  packing  $\rightarrow$  warehouse  $\rightarrow$  installed counters