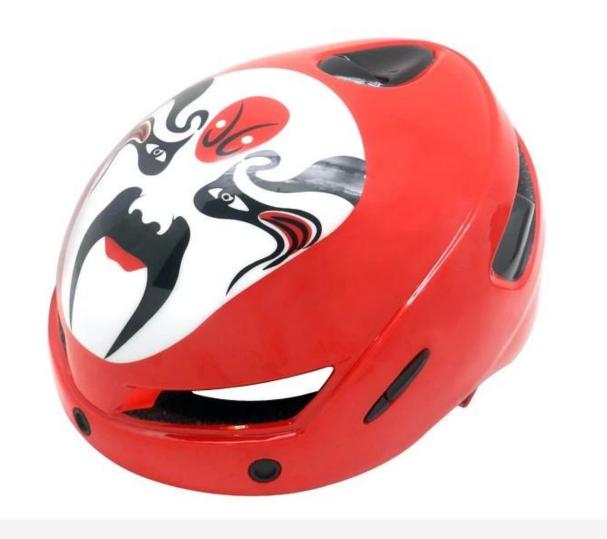

#### **Products Display**

Peking Opera Faces Helmets which were painted with the faces of famous Peking Opera characters. The repertoire of Peking Opera is often based on Chinese history, folklore, and the lives of well-known Chinese historical figures. The <u>helmets</u> fulfilled multiple functions-serving as safety gear, lucky charms, and as a promotion of China's design & cultural heritage.