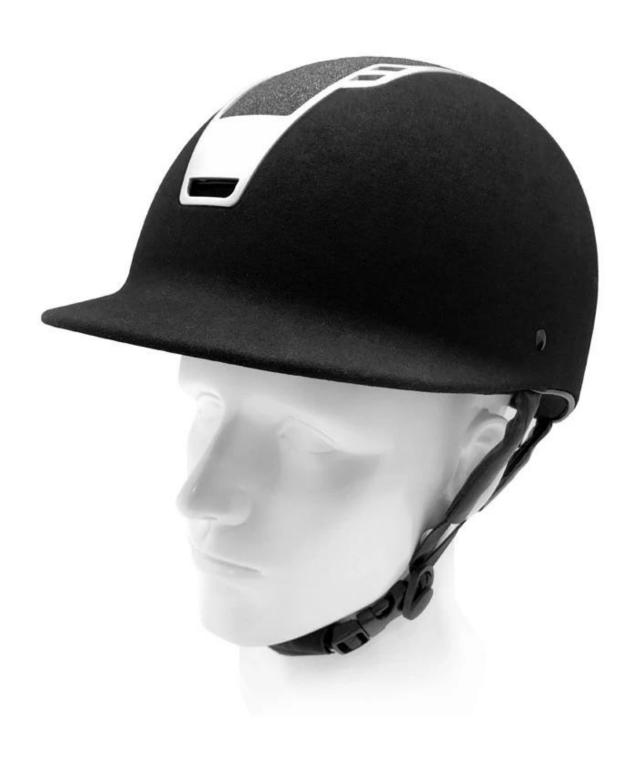

# Detail photos of the low-profile design European horse riding helmets:

A long oval shaped head form is designed for a rider's head with a dimension which is considerably fit for Europeans.

#### INDIVIDUAL FIT HEAD FORM

A long oval shaped head form is designed for a rider's head with a dimension which is considerably fit for Europeans.

Progressive adjusting system allows the hekmet to perfectly and user-friendly fit on the rider's head, guaranteeing the crucial advantage in terms of safety and wearer comfort with 3 function performance.