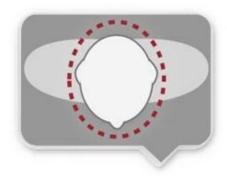

# Knowledge of the head circumference ridentification of the sleek helmets:

#### **European headform:**

Oval-shaped helmet is designed for riders head with a dimension which is very fit for Europeans.

#### **General of the headform:**

Generic block helmet is designed for riders head with a dimension which is slightly longer than its front rear measurement on the side.

#### **Asian headform:**

And round in the shape of the helmet is designed for riders head with dimension, that is condierably suitable for Asians.