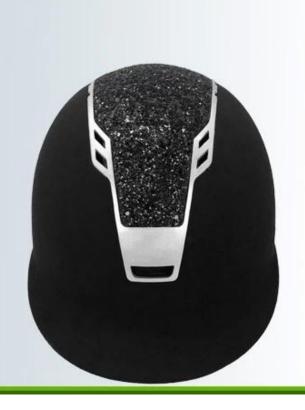

## <u>high-grade polystyrene horse riding helmet,</u> <u>protective hats supplier</u>

## Description of the high-grade polystyrene European horse riding helmets:

- -Elegant design: this design is very fashion for riding, people wear more cool.
- -High quality Organic ABS shell with injection moulding technology.
- -High density EPS material is imported from America,

Accessories-helmet: adjustable chin strap with quick-release buckle; adjustment of the rear of the Castle; Super comfortable pads;