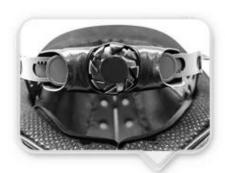

#### INDIVIDUAL FIT HEAD FORM

A long oval shaped head form is designed for a rider's head with a dimension which is considerably fit for Europeans.

Progressive adjusting system allows the hekmet to perfectly and user-friendly fit on the rider's head, guaranteeing the crucial advantage in terms of safety and wearer comfort with 3 function performance.

# UNRIVALLED ADJUSTMENT FOR OPTIMUM COMFORT

Progressive adjusting system allows the helmet to perfectly and user-friendly fit on the rider's head, guaranteeing the crucial advantage in terms of safety and wearer comfort with 3 functional performance.