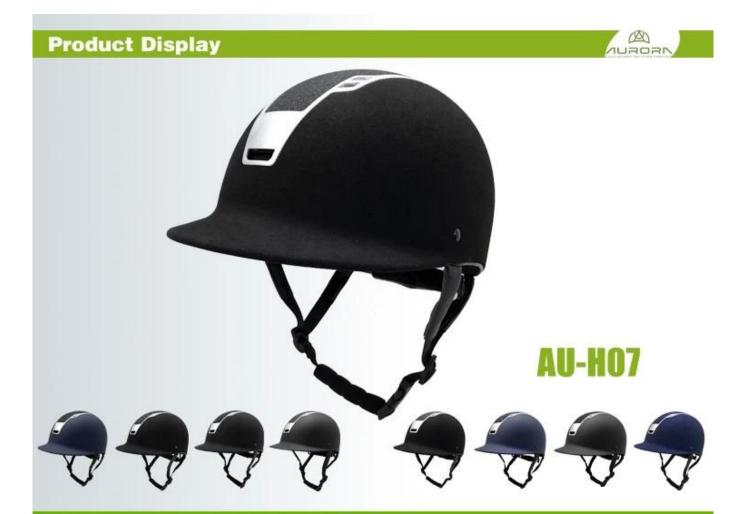

## <u>high-grade polystyrene horse riding helmet,</u> <u>protective hats supplier</u>

## Description of the high-grade polystyrene European horse riding helmets:

- -Elegant design: this design is very fashion for riding, people wear more cool.
- -High quality Organic ABS shell with injection moulding technology.
- -High density EPS material is imported from America,

# Specification of the high-grade polystyrene European horse riding helmets:

| Model No.                      | H07                                                                 |
|--------------------------------|---------------------------------------------------------------------|
| Material                       | ABS Shell + With high density EPS, excellent shock absorption       |
| A proposal from the            | Suede, Velvet, PU Skin                                              |
| vents                          | 17                                                                  |
| Size/Head the perimeter of the | Size: 52, 53, 54, 55, 56, 57, 58, 59, 60, 61;                       |
| Lining                         | One-piece removable and can be washed in the washing machine lining |
| The color of the               | PANTONE                                                             |
| Sample time                    | 3-7 Working day                                                     |
| MOQ                            | 500 PCS                                                             |
| Packaging defails              | Internal package: about cloth bag and about box                     |
|                                | External package: 9 PCs/carton Carton Size: * 32 * 53.5 67.5 CM     |