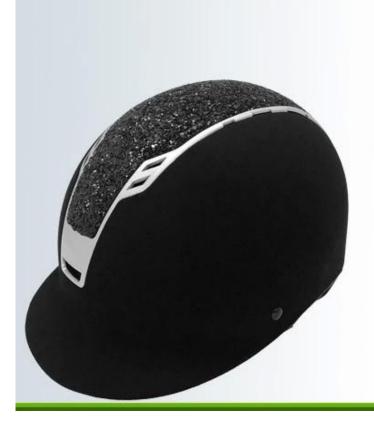

# Detail photos of the low-profile design European horse riding helmets:

A long oval shaped head form is designed for a rider's head with a dimension which is considerably fit for Europeans.

#### INDIVIDUAL FIT HEAD FORM

A long oval shaped head form is designed for a rider's head with a dimension which is considerably fit for Europeans.

Progressive adjusting system allows the hekmet to perfectly and user-friendly fit on the rider's head, guaranteeing the crucial advantage in terms of safety and wearer comfort with 3 function performance.