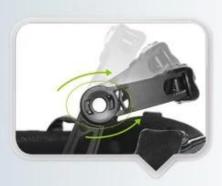

#### INDIVIDUAL FIT HEAD FORM

A long oval shaped head form is designed for a rider's head with a dimension which is considerably fit for Europeans.

Progressive adjusting system allows the hekmet to perfectly and user-friendly fit on the rider's head, guaranteeing the crucial advantage in terms of safety and wearer comfort with 3 function performance.

# UNRIVALLED ADJUSTMENT FOR OPTIMUM COMFORT

Progressive adjusting system allows the helmet to perfectly and user-friendly fit on the rider's head, guaranteeing the crucial advantage in terms of safety and wearer comfort with 3 functional performance.