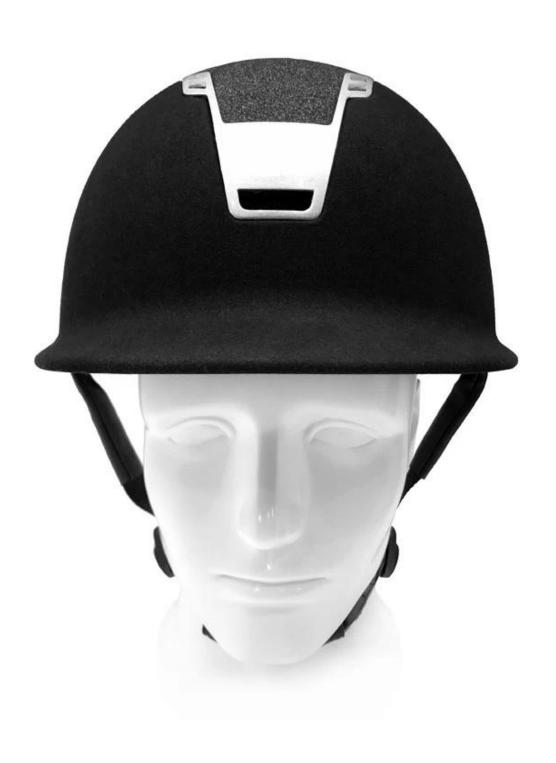

Central flat space for logo labeling, it will never peel off even after a long time using. This tailor-made ODM helmet is the best product to promote with own brand.

#### **LUXURY BRANDING POSITION**

Central flat space for logo labeling, it will never peel off even after a long time using. This tailor-made ODM helmet is the best product to promote with own brand.

Novelty designed to provide adequate sun protection for the rider, the wide peak protects the skin against weather damage, while ensuring maximun visibility. Engineering ABS injection peak is assured from any deformation.