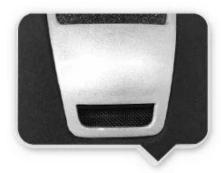

Central flat space for logo labeling, it will never peel off even after a long time using. This tailor-made ODM helmet is the best product to promote with own brand.

#### **LUXURY BRANDING POSITION**

Central flat space for logo labeling, it will never peel off even after a long time using. This tailor-made ODM helmet is the best product to promote with own brand.

Novelty designed to provide adequate sun protection for the rider, the wide peak protects the skin against weather damage, while ensuring maximun visibility. Engineering ABS injection peak is assured from any deformation.