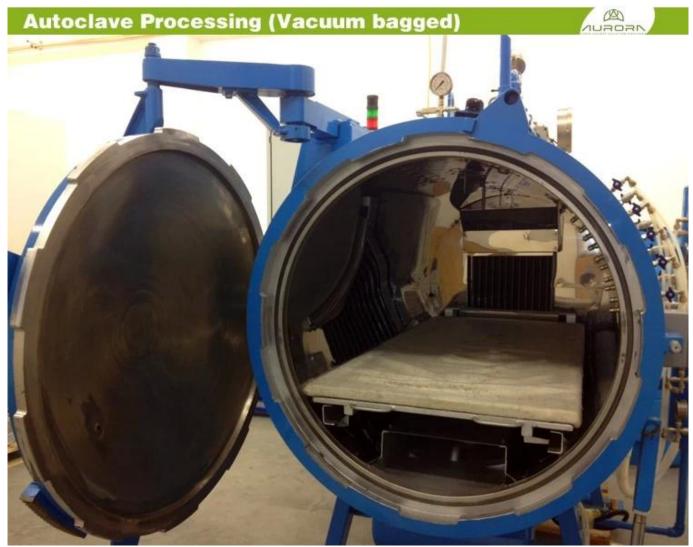

# Carbon fiber helmet mold in vacuum forming

2. Autoclave Processing(Vacuum bagged)

3. Trimming & Painting Area

#### **MANUFACTURING**

- Autoclave Processing(Vacuum bagged)
- Oven-Cure Processing
- · Heated Press Processing
- Post Production Services
- CNC Machining
- Welding
- Finishing: Glossy/Matte
- Painting/Silkscreening