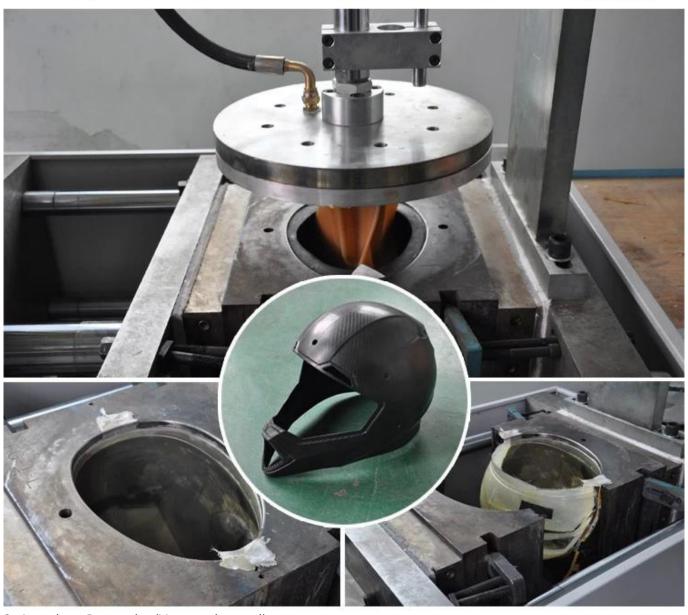

We are able to provide:

- •3D modeling
- •Design and production of molds made of carbon fiber
- •Realization of single products or series

**Facility Show:**1. Carbon Fiber Helmet Extrusion blow molding process:

# Carbon fiber helmet mold in vacuum forming

2. Autoclave Processing(Vacuum bagged)

3. Trimming & Painting Area