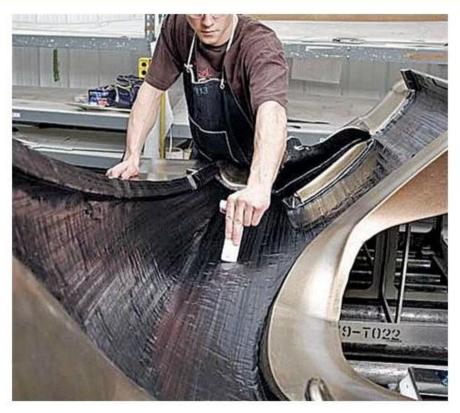

# Carbon fiber helmet mold in vacuum forming

2. Autoclave Processing(Vacuum bagged)

3. Trimming & Painting Area

#### **MANUFACTURING**

- Autoclave Processing(Vacuum bagged)
- Oven-Cure Processing
- · Heated Press Processing
- Post Production Services
- CNC Machining
- Welding
- Finishing: Glossy/Matte
- Painting/Silkscreening