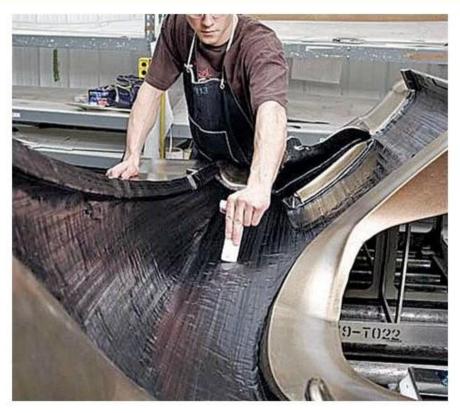

# Carbon fiber helmet mold in vacuum forming

2. Autoclave Processing(Vacuum bagged)

3. Trimming & Painting Area