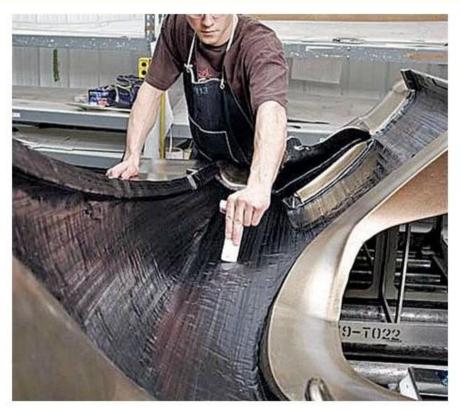

We are able to provide:

- •3D modeling
- •Design and production of molds made of carbon fiber
- •Realization of single products or series

**Facility Show:**1. Carbon Fiber Helmet Extrusion blow molding process:

# Carbon fiber helmet mold in vacuum forming

2. Autoclave Processing(Vacuum bagged)

3. Trimming & Painting Area