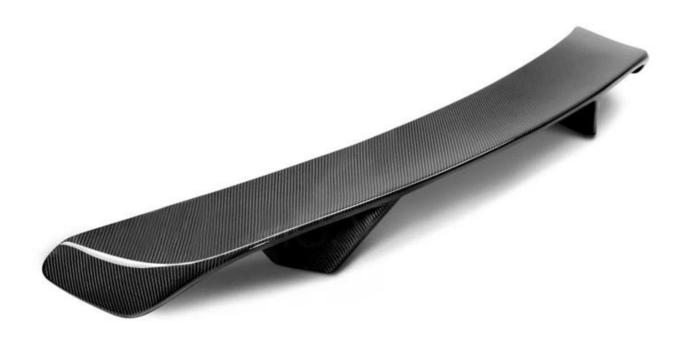

parts by using the same workshop and R&D center. Our craftsmen have extensive experience in manufacturing custom carbon fiber components, with over 20 years in the composite industry. The area where we are located is strongly characterized by the proximity to prepreg's production facilities and specialized research centers on new and innovative composite materials.

In 2015 AURORA SPORTS has completed the professional workshop dedicated to carbon fiber manufacturing on customers specifications. The workshop of 2000 square meters includes: Autoclave (diameter 1700 mm to 5500 mm in length), vacuum forming mold, clean room, trimming and painting area;

We are able to provide:

- •3D modeling
- •Design and production of molds made of carbon fiber
- •Realization of single products or series















**Facility Show:**1. Carbon Fiber Helmet Extrusion blow molding process:

# Carbon fiber helmet mold in vacuum forming





2. Autoclave Processing(Vacuum bagged)



3. Trimming & Painting Area





#### **Raw Material Show:**





UD Tow 12k Tow 3k Tow







1k Tow Spread Tow

#### **DESIGN CONSULTATION**

- Research and Development
- Engineering Services
- Tooling and Machining
- Rapid prototype
- MATERIAL
- Prepreg(Dry carbon), Epoxy Resin
- Plain weave/Twill weave

#### **MANUFACTURING**

- Autoclave Processing(Vacuum bagged)
- Oven-Cure Processing
- · Heated Press Processing
- Post Production Services
- CNC Machining
- Welding
- Finishing: Glossy/Matte
- Painting/Silkscreening

## **Our Business Scope:**

Here are Carbon Parts Pros we specialize in providing our customers