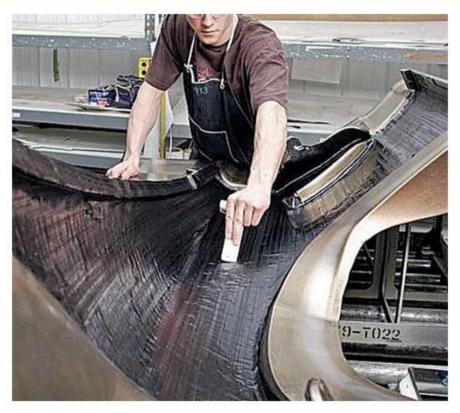

#### Prepreg Carbon Fiber Auto parts trunk decklid(Autoclave process)

#### **MANUFACTURING**

- Autoclave Processing(Vacuum bagged)
- Oven-Cure Processing
- · Heated Press Processing
- Post Production Services
- CNC Machining
- Welding
- Finishing: Glossy/Matte
- Painting/Silkscreening