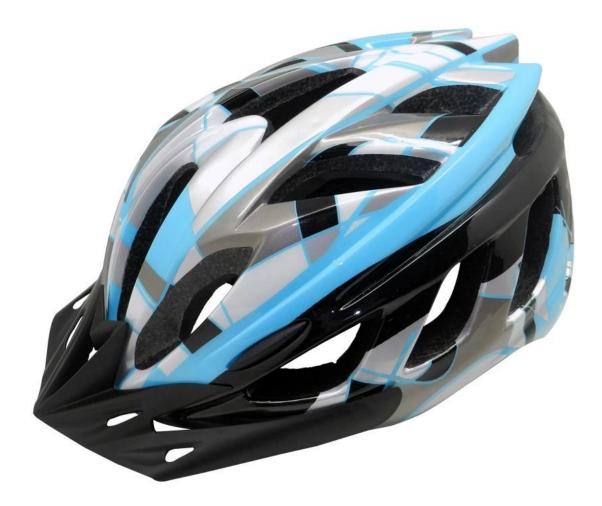

Pretty bike helmet, helmet for bike riding AU-BD02

# The description of cheap mountain bike helmets:

- Well-ventilated, with very cooling air tunnel and reasonable aero shape design.

- Three-dimensional duct design: This design is very aerodynamic drag coefficient is small , in the process of riding , people wear more cool.

- In-mold technology, when the helmet by the impact , the entire helmet uniform force.

- Removable brim: Block the sun and block the rain when speed riding.
- The high quality eco-friendly high temperature resistant PC shell.
- The high density black EPS material is imported from American,

- The bicycle accessories: adjustable chin strap with quick-release buckle; rear lock adjustment; cool comfortable pads;

- Certification: CE-EN1078 certified for impact protection,