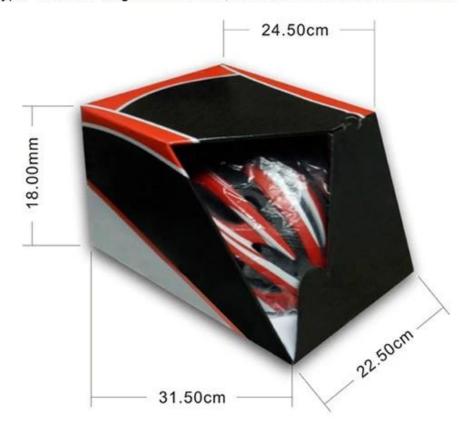

# **Packagaing information**

Items per Carton: 12 Pieces/Carton Package Measurements: 73X58X35 cm Gross Weight: 6.50 kg Package Type: 1PCS/PP bag wth color box, 12 PCS PER BROWN CARTON

#### Packaging

Items per Carton: 12 Pieces/Carton Package Measurements: 73X58X35 cm Gross Weight: 6.50 kg Package Type: 1PCS/PP bag wth color box, 12 PCS PER BROWN CARTON

The head circumference knowledge of climbing helmet: