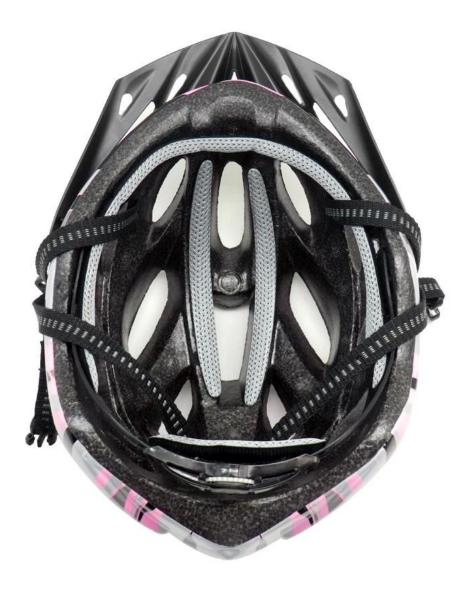

## The detail pictures of cheap mountain bike helmets:

# Display From Different Perspectives

- The bicycle accessories: adjustable chin strap with quick-release buckle; rear lock adjustment; cool comfortable pads;

- Certification: CE-EN1078 certified for impact protection,