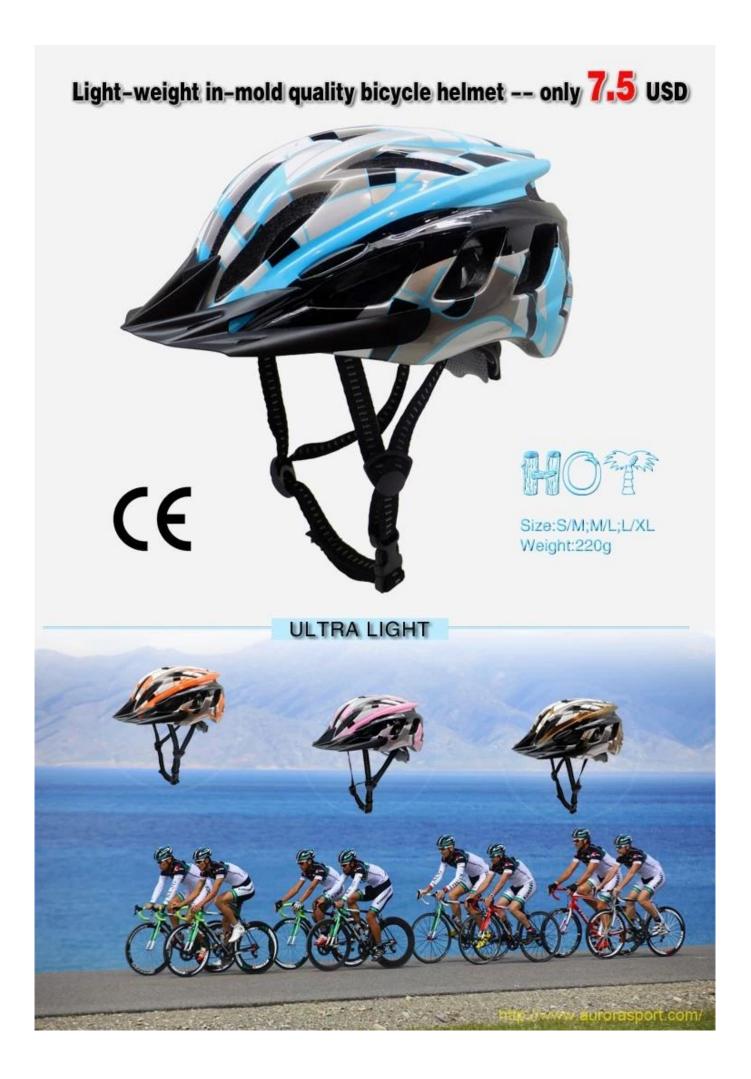

Pretty bike helmet, helmet for bike riding AU-BD02

# The description of cheap mountain bike helmets:

- Well-ventilated, with very cooling air tunnel and reasonable aero shape design.

- Three-dimensional duct design: This design is very aerodynamic drag coefficient is small , in the process of riding , people wear more cool.

- In-mold technology, when the helmet by the impact , the entire helmet uniform force.

- Removable brim: Block the sun and block the rain when speed riding.
- The high quality eco-friendly high temperature resistant PC shell.
- The high density black EPS material is imported from American,

- The bicycle accessories: adjustable chin strap with quick-release buckle; rear lock adjustment; cool comfortable pads;

- Certification: CE-EN1078 certified for impact protection,

### The specification of cheap mountain bike helmets:

| Model No.               | AU-BD02 cheap mountain bike helmets              |
|-------------------------|--------------------------------------------------|
| Material                | EPS foam & PC shell in-mold technology           |
| Certification           | CE EN1078                                        |
| Vents                   | 19 air vents                                     |
| Color                   | Pantone, customized                              |
| size/head circumference | S/M:(54-58CM),M/L: 58-62cm                       |
| Weight                  | 230g                                             |
| Sample Time             | 7 days                                           |
| MOQ                     | 300pcs                                           |
| Package details         | PP bag+individual color box packing+mastercarton |