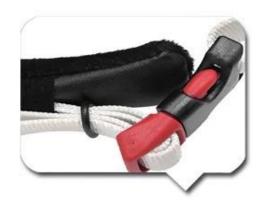

#### 2. Revolutionary hidden design strap fixed

In-mold bolt & nut combination forges 100% firm strap holder, outside crystal sticker which can add logo contributes to an unique appearance

### REVOLUTIONARY HIDDEN DESIGN STRAP FIXED

In-mold bolt & nut combination forges 100% firm strap holder, outside crystal sticker which can add logo contributes to an unique appearance.