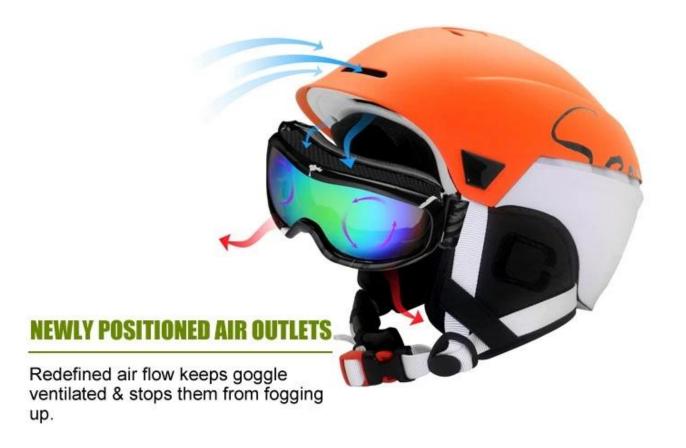

# 11.Newly positioned air outlets

Redefined air flow keeps goggle ventilated & stops them from fogging up.