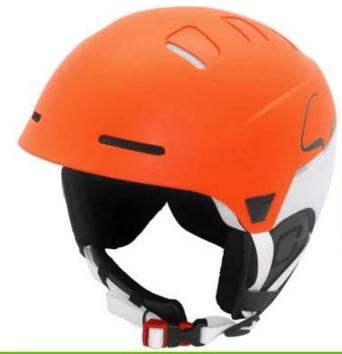

#### 1. Special double in-mold technology:

Orange carbon fiber and White PC shell in-molded with EPS together.