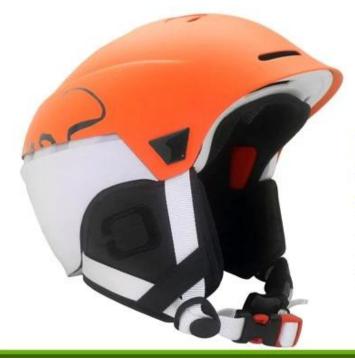

# The specification of ski helmet:

| Model No.               | AU-S09 Ski helmet                                                           |
|-------------------------|-----------------------------------------------------------------------------|
| Material                | Top orange carbon fiber and White PC shell in-molded with USA EPS together. |
| Certification           | CE EN1077                                                                   |
| Vents                   | 10 air vents                                                                |
| Color                   | Pantone, customized                                                         |
| size/head circumference | S (52-56CM) / M (56-58CM)                                                   |
| Weight                  | 580+/-20 g                                                                  |
| Sample Time             | 7 days                                                                      |
| MOQ                     | 500pcs                                                                      |
| Package details         | PP bag+individual color box packing+mastercarton                            |