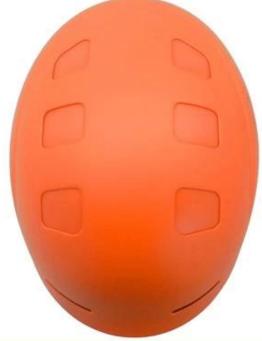

# 4.Seamless DOUBLE-LAYER vent design

Visual impact shell design with slip vent covers, reveal exquisite workmanship & unlock scientific features.

## SEAMLESS DOUBLE-LAYER VENT DESIGN

Visual impact shell design with slip vent covers, reveal exquisite workmanship & unlock scientific features.