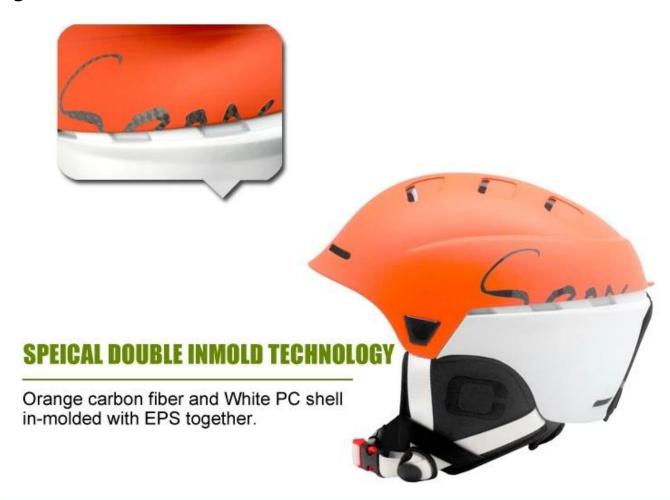

#### 1. Special double in-mold technology:

Orange carbon fiber and White PC shell in-molded with EPS together.