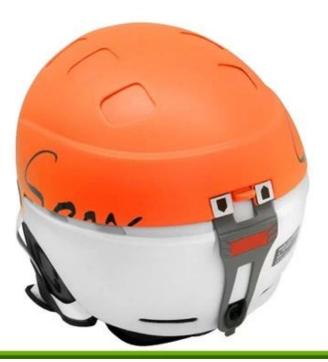

#### 1. Special double in-mold technology:

Orange carbon fiber and White PC shell in-molded with EPS together.