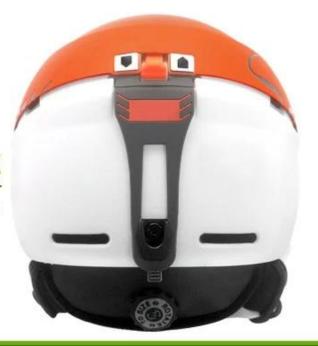

# 3.Innovative air control technology

Unlike the traditional top switch, rear positioned switch greatly reduces the wind resistance & avoids the wind noise.

# INNOVATIVE AIR CONTROL TECHNOLOGY

Unlike the traditional top switch, rear positioned switch greatly reduces the wind resistance & avoids the wind noise.

# 4.Seamless DOUBLE-LAYER vent design

Visual impact shell design with slip vent covers, reveal exquisite workmanship & unlock scientific features.

## SEAMLESS DOUBLE-LAYER VENT DESIGN

Visual impact shell design with slip vent covers, reveal exquisite workmanship & unlock scientific features.

# **5.Embedded "T" shape goggle lock**

Soft rubber mated with fixed hook, which will anchor the goggle strap in place & secure the goggle mount properly.

# **EMBEDDED "T" SHAPE GOGGLE LOCK**

Soft rubber mated with fixed hook, which will anchor the goggle strap in place & secure the goggle mount properly.

6.Durable Single-handed release ITW buckle
Detachable&Washable soft velvet fabric + Abrasion Resistant PU
chin pads.