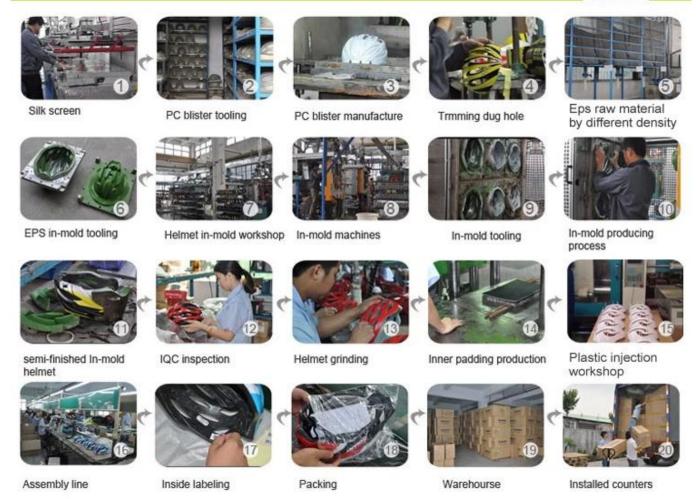

### The helmet production procedure is as below:

silk screen  $\rightarrow$  PC blister tooling  $\rightarrow$  PC blister manufacture  $\rightarrow$  Trimming dug hole  $\rightarrow$  EPS raw material by different density  $\rightarrow$  EPS in-mold tooling  $\rightarrow$  helmet in-mold workshop  $\rightarrow$  in-mold machines  $\rightarrow$  in-mold tooling  $\rightarrow$  in-mold producing process  $\rightarrow$  semi-finished in-mold helmet  $\rightarrow$  IQC inspection  $\rightarrow$  helmet grinding  $\rightarrow$  inner padding production  $\rightarrow$  plastic injection workshop  $\rightarrow$  assembly line  $\rightarrow$ inside labeling  $\rightarrow$  packing  $\rightarrow$  warehouse  $\rightarrow$  installed counters.