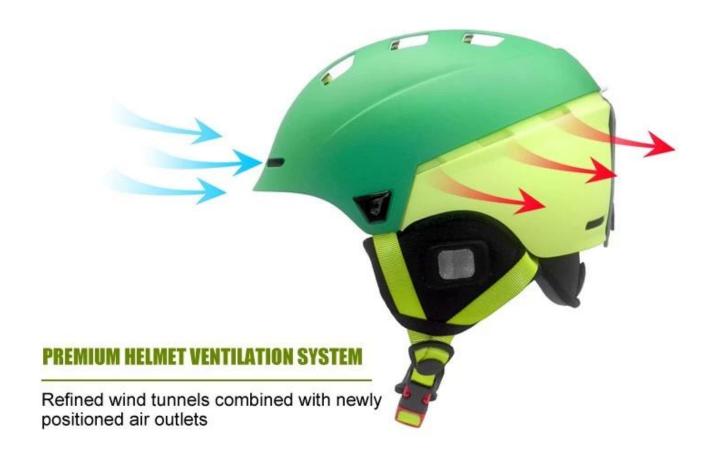

# **10.PREMIUM HELMET VENTILATION SYSTEM**

Refined wind tunnels combined with newly positioned air outlets