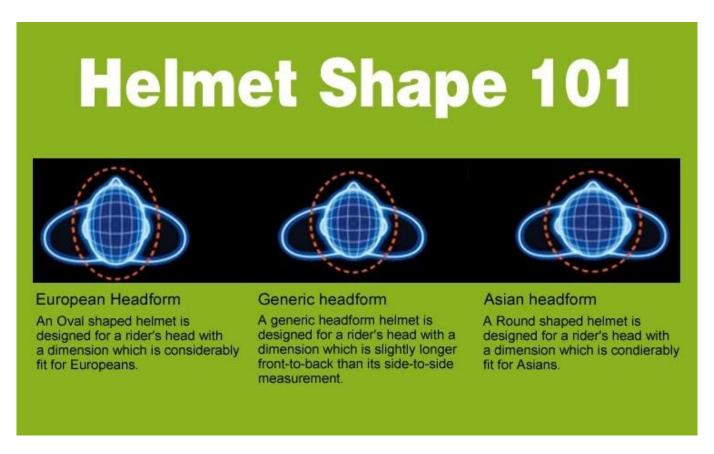

# The head circumference knowledge of ski helmet:

#### **European Headform:**

An Oval shaped helmet is designed for a rider's head with a dimension which is considerably fit for

Europeans.

#### **Generic headform:**

A generic headform helmet is designed for a rider's head with a dimension which is slightly longer front-to-back than its side-to-side measurement.

#### Asian headform:

A Round shaped helmet is designed for a rider's head with a dimension which is condierably fit for Asians.