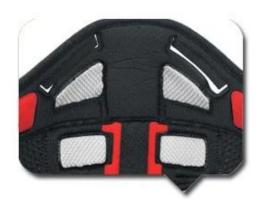

# **5.Embedded "T" shape goggle lock**

Soft rubber mated with fixed hook, which will anchor the goggle strap in place & secure the goggle mount properly.

# **EMBEDDED "T" SHAPE GOGGLE LOCK**

Soft rubber mated with fixed hook, which will anchor the goggle strap in place & secure the goggle mount properly.

6.Durable Single-handed release ITW buckle
Detachable&Washable soft velvet fabric + Abrasion Resistant PU
chin pads.