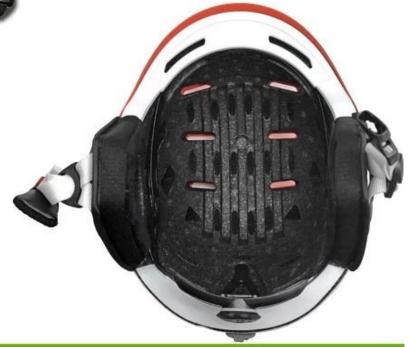

9.Super Cool five row Ventilation from Built In Air-Channels Between The Shell And Liner, with Super Excellent ventilation performance.

# SUPER COOL FIVE ROW AIR-FLOW CHANNELS

Super Excellent ventilation performance.