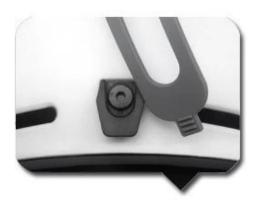

#### 2. Revolutionary hidden design strap fixed

In-mold bolt & nut combination forges 100% firm strap holder, outside crystal sticker which can add logo contributes to an unique appearance

### REVOLUTIONARY HIDDEN DESIGN STRAP FIXED

In-mold bolt & nut combination forges 100% firm strap holder, outside crystal sticker which can add logo contributes to an unique appearance.