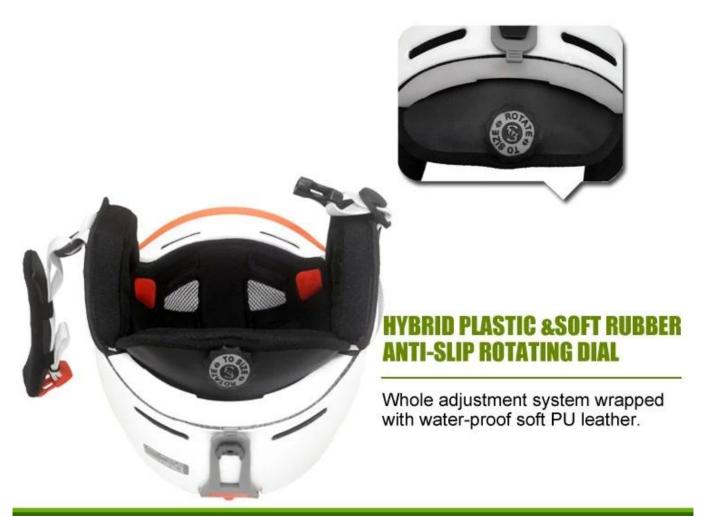

# ANTI-ALLERGENIC COOLMAX BREATHABLE MESH INNER PADS

The front pads can be foldable for better ventilation performance.

8. Hybrid plastic &soft rubber Anti-slip rotating dial Whole adjustment system wrapped with water-proof soft PU leather.