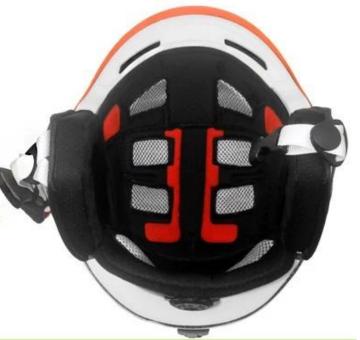

# ANTI-ALLERGENIC COOLMAX BREATHABLE MESH INNER PADS

The front pads can be foldable for better ventilation performance.

8. Hybrid plastic &soft rubber Anti-slip rotating dial Whole adjustment system wrapped with water-proof soft PU leather.