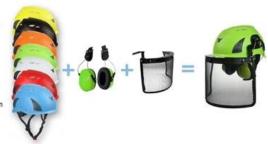

# Helmet accessories available

Safety helmet with LED light.

white Red AU-M02

Yellow Orange Blue Green black

Safety helmet with ear protection and mesh faceshield AU-M02 white Red Yellow Orange Blue Green black

black earmuff good sound insulation faceshield iron mesh

Safety helmet with plastic visor The set is compatible with our special visor and earmuff. AU-M02 white Red Yellow

Orange Blue Green black plastic with eye protection good sound insulation