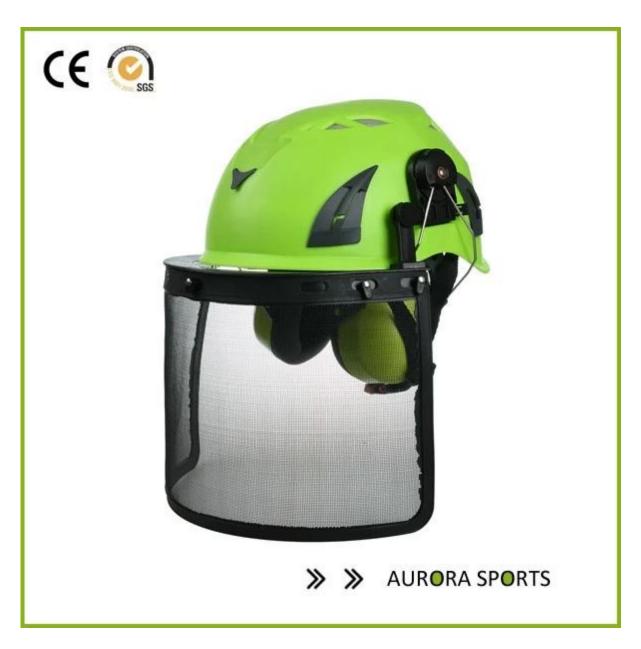

# Helmet accessories available

Safety helmet with LED light.

white Red AU-M02

Yellow Orange Blue Green black

Safety helmet with ear protection and mesh faceshield AU-M02 white Red Yellow Orange Blue Green black

black earmuff good sound insulation faceshield iron mesh

Safety helmet with plastic visor The set is compatible with our special visor and earmuff. AU-M02 white Red Yellow

Orange Blue Green black plastic with eye protection good sound insulation