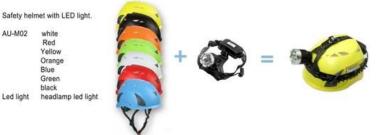

# Helmet accessories available

Safety helmet with LED light.

white Red AU-M02

Yellow Orange Blue Green black

Safety helmet with ear protection and mesh faceshield AU-M02 white Red Yellow Orange Blue Green black