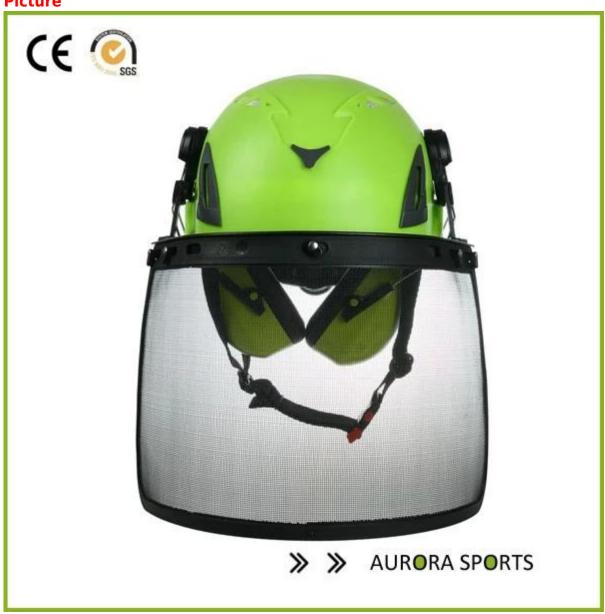

# **Picture**

Color: visor: transparent

The headband: Yellow top, green top, optional

FEATURES: head-

mounted visor from the PC side the headband and paste aluminum visor combination;

With a flip-superciliary protection device, with adjustable wheel

and sweatband, adjustable four kinds of perspective;

The surface of the screen has a good anti-particles, anti-shock, anti-metal spatter and chemical liquid splashes function.

black earmuff good sound insulation faceshield iron mesh

Safety helmet with plastic visor The set is compatible with our special visor and earmuff. AU-M02 white Red Yellow

Orange Blue Green black plastic with eye protection good sound insulation