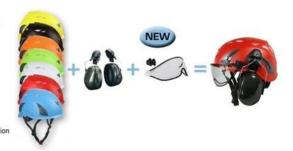

black earmuff good sound insulation faceshield iron mesh

Safety helmet with plastic visor The set is compatible with our special visor and earmuff. AU-M02 white Red Yellow

Orange Blue Green black plastic with eye protection good sound insulation