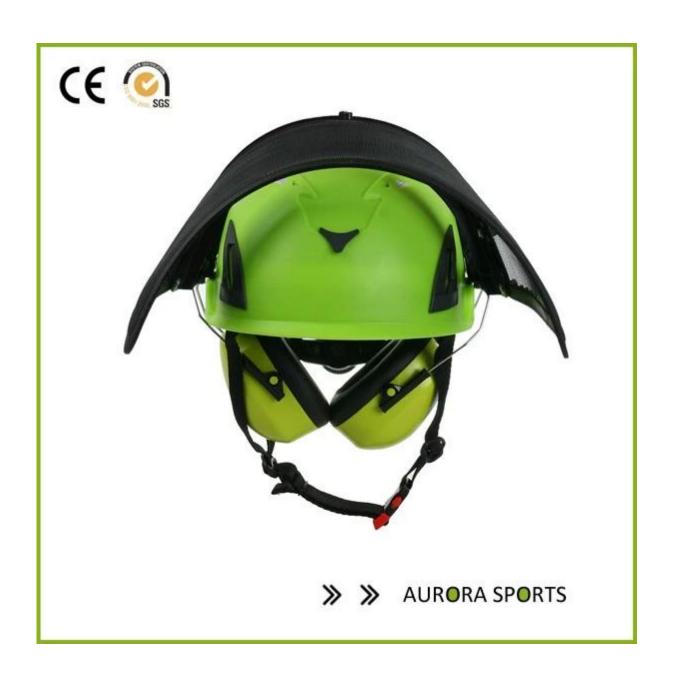

# Helmet accessories available

Safety helmet with LED light.

white Red AU-M02

Yellow Orange Blue Green black

Safety helmet with ear protection and mesh faceshield AU-M02 white Red Yellow Orange Blue Green black

black earmuff good sound insulation faceshield iron mesh

Safety helmet with plastic visor The set is compatible with our special visor and earmuff. AU-M02 white Red Yellow

Orange Blue Green black plastic with eye protection good sound insulation