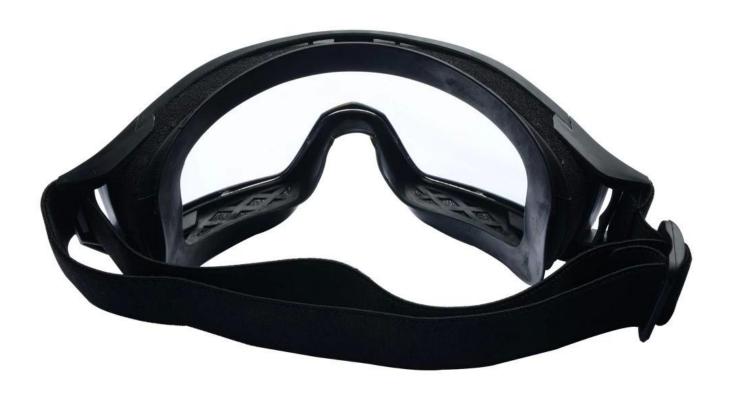

|
| Feature                    | Suitable for all kinds of weather                              |
| Function                   | 100% UV Anti-fog and dust Impact Resistance Wear-<br>resisting |
| Samples and Payment Policy |                                                                |
| Spec sample cost           | Depends on your request                                        |
| Spec sample time           | 0-15 days after confirm the artwork                            |
| Random sample<br>time      | 3 days delivery                                                |
| Payment<br>method          | PAYPAL OR T/T                                                  |

### **Product Kind Show**

#### **Picture Show**



Khaki



## **Army Green**





## Black