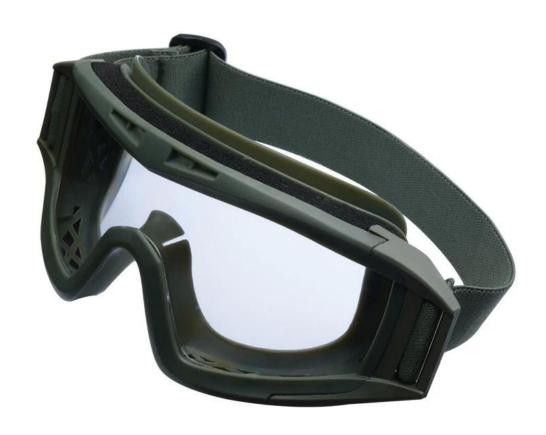

le frames                                  |
| Feature                    | Suitable for all kinds of weather                              |
| Function                   | 100% UV Anti-fog and dust Impact Resistance Wear-<br>resisting |
| Samples and Payment Policy |                                                                |
| Spec sample cost           | Depends on your request                                        |
| Spec sample time           | 0-15 days after confirm the artwork                            |
| Random sample<br>time      | 3 days delivery                                                |
| Payment<br>method          | PAYPAL OR T/T                                                  |

### **Product Kind Show**

#### **Picture Show**



Khaki



## **Army Green**





## Black