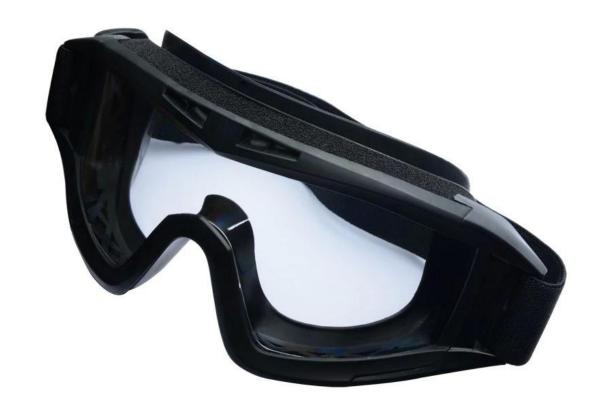

|
| Feature                    | Suitable for all kinds of weather                              |
| Function                   | 100% UV Anti-fog and dust Impact Resistance Wear-<br>resisting |
| Samples and Payment Policy |                                                                |
| Spec sample cost           | Depends on your request                                        |
| Spec sample time           | 0-15 days after confirm the artwork                            |
| Random sample<br>time      | 3 days delivery                                                |
| Payment<br>method          | PAYPAL OR T/T                                                  |

### **Product Kind Show**

#### **Picture Show**



Khaki



## **Army Green**





## Black