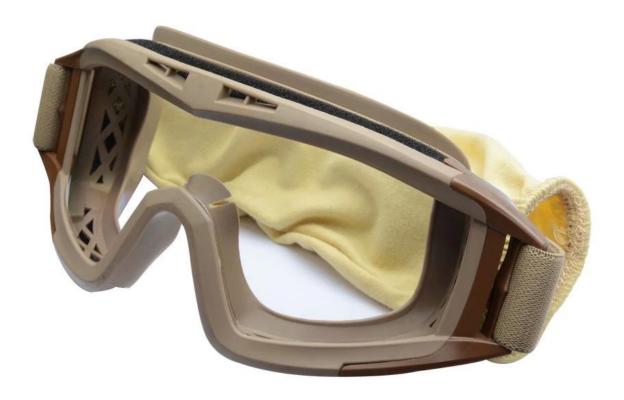

| PC Lens+TPEE spectacle frames                                  |
| Feature                    | Suitable for all kinds of weather                              |
| Function                   | 100% UV Anti-fog and dust Impact Resistance Wear-<br>resisting |
| Samples and Payment Policy |                                                                |
| Spec sample cost           | Depends on your request                                        |
| Spec sample time           | 0-15 days after confirm the artwork                            |
| Random sample<br>time      | 3 days delivery                                                |
| Payment<br>method          | PAYPAL OR T/T                                                  |

### **Product Kind Show**

#### **Picture Show**



Khaki



## **Army Green**





## Black