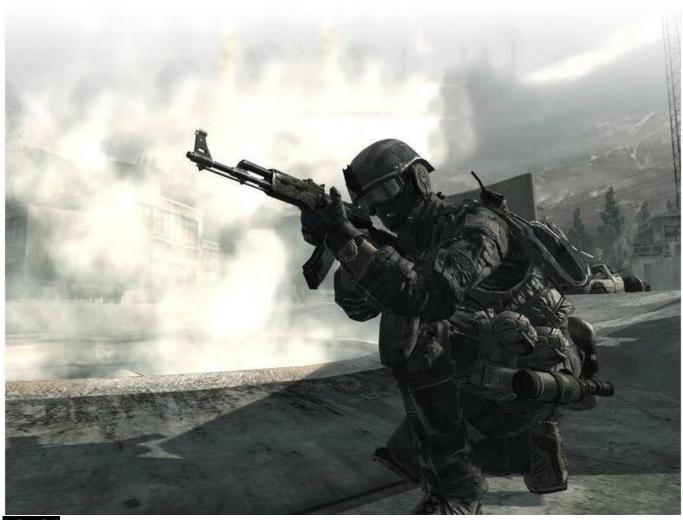

# Hot Sales Military glasses air Force pilot sunglasses polarized dedicated military safety glasses

#### **Description:**

TPU frame is with excellent flexible performance. Double PC lens is good for scratch resistant, impact resistance, UV CUT, anti-fog and other features. The military safety glasses is in ergonomic design, with strong toughness. Comfortable and adjustable to wear. Lens can be bent without breaking and with high strength. Beautiful and fashionable appearance brings you the ultimate visual enjoyment in various outdoor sports