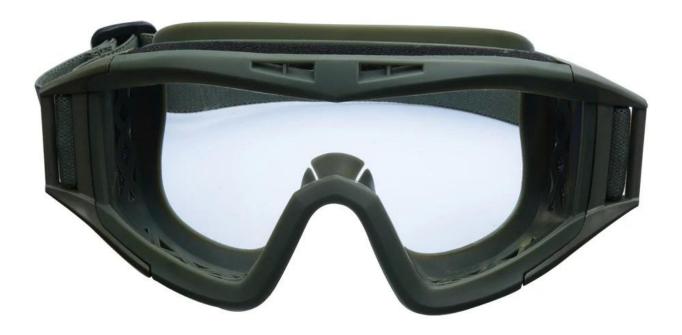

acle frames                                  |
| Feature                    | Suitable for all kinds of weather                              |
| Function                   | 100% UV Anti-fog and dust Impact Resistance Wear-<br>resisting |
| Samples and Payment Policy |                                                                |
| Spec sample cost           | Depends on your request                                        |
| Spec sample time           | 0-15 days after confirm the artwork                            |
| Random sample<br>time      | 3 days delivery                                                |
| Payment<br>method          | PAYPAL OR T/T                                                  |

### **Product Kind Show**

#### **Picture Show**



Khaki



## **Army Green**





## Black