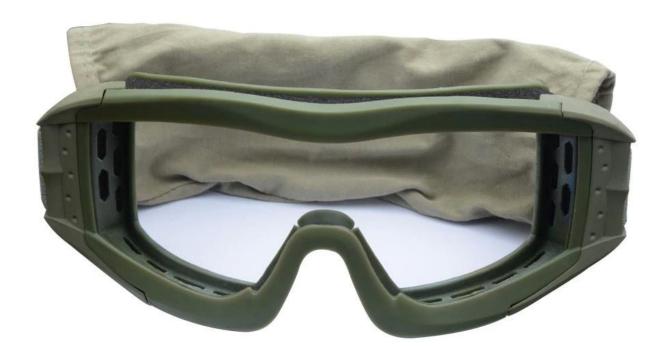

### **Description:**

TPU frame is with excellent flexible performance. Double PC lens is good for scratch resistant, impact resistance, UV CUT, anti-fog and other features. The military safety glasses is in ergonomic design, with strong toughness. Comfortable and adjustable to wear. Lens can be bent without breaking and with high strength. Beautiful and fashionable appearance brings you the ultimate visual enjoyment in various outdoor sports

#### **Product Feature**

| Product reature            |                                                                |
|----------------------------|----------------------------------------------------------------|
|                            |                                                                |
| Basic Information          |                                                                |
| Item Name                  | <u>Military Glasses</u>                                        |
| Brand                      | AURORA                                                         |
| Model                      | QF-J203                                                        |
| Production<br>Place        | Dongguan China                                                 |
| Color                      | army green                                                     |
| Material                   | PC Lens+TPEE spectacle frames                                  |
| Feature                    | Suitable for all kinds of weather                              |
| Function                   | 100% UV Anti-fog and dust Impact Resistance Wear-<br>resisting |
| Samples and Payment Policy |                                                                |
| Spec sample cost           | Depends on your request                                        |
| Spec sample time           | 0-15 days after confirm the artwork                            |
| Random sample time         | 3 days delivery                                                |
| Payment<br>method          | PAYPAL OR T/T                                                  |

#### **Picture Show**