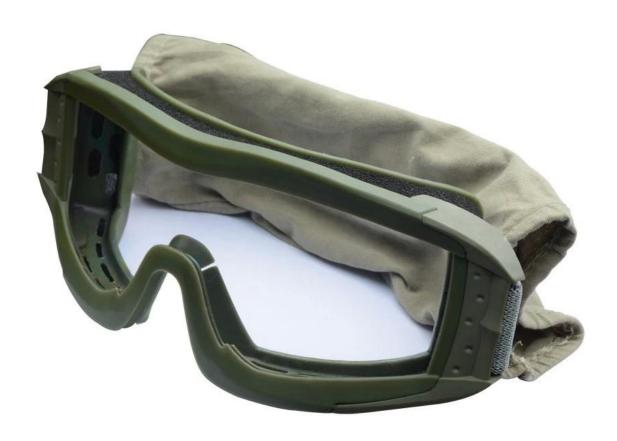

### **Description:**

TPU frame is with excellent flexible performance. Double PC lens is good for scratch resistant, impact resistance, UV CUT, anti-fog and other features. The military safety glasses is in ergonomic design, with strong toughness. Comfortable and adjustable to wear. Lens can be bent without breaking and with high strength. Beautiful and fashionable appearance brings you the ultimate visual enjoyment in various outdoor sports

#### **Product Feature**

| Product reature            |                                                                |
|----------------------------|----------------------------------------------------------------|
|                            |                                                                |
| Basic Information          |                                                                |
| Item Name                  | <u>Military Glasses</u>                                        |
| Brand                      | AURORA                                                         |
| Model                      | QF-J203                                                        |
| Production<br>Place        | Dongguan China                                                 |
| Color                      | army green                                                     |
| Material                   | PC Lens+TPEE spectacle frames                                  |
| Feature                    | Suitable for all kinds of weather                              |
| Function                   | 100% UV Anti-fog and dust Impact Resistance Wear-<br>resisting |
| Samples and Payment Policy |                                                                |
| Spec sample cost           | Depends on your request                                        |
| Spec sample time           | 0-15 days after confirm the artwork                            |
| Random sample time         | 3 days delivery                                                |
| Payment<br>method          | PAYPAL OR T/T                                                  |

#### **Picture Show**