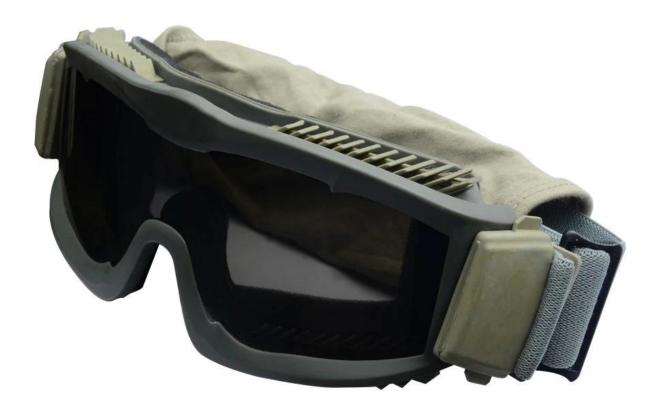

## **Product Feature**

ΠΠ

| Basic Information          |                                                                |
|----------------------------|----------------------------------------------------------------|
| Item Name                  | Military Safety Glasses                                        |
| Brand                      | AURORA                                                         |
| Model                      | QF-J206                                                        |
| Production<br>Place        | Dongguan China                                                 |
| Color                      | Armygreen                                                      |
| Material                   | PC Lens+TPEE spectacle frames                                  |
| Feature                    | Suitable for all kinds of weather                              |
| Function                   | 100% UV Anti-fog and dust Impact Resistance Wear-<br>resisting |
| Samples and Payment Policy |                                                                |
| Spec sample<br>cost        | Depends on your request                                        |
| Spec sample<br>time        | 0-15 days after confirm the artwork                            |
| Random sample<br>time      | 3 days delivery                                                |
| Payment<br>method          | PAYPAL OR T/T                                                  |

**Product Kind Show** 

**Picture Show** 

Army Green