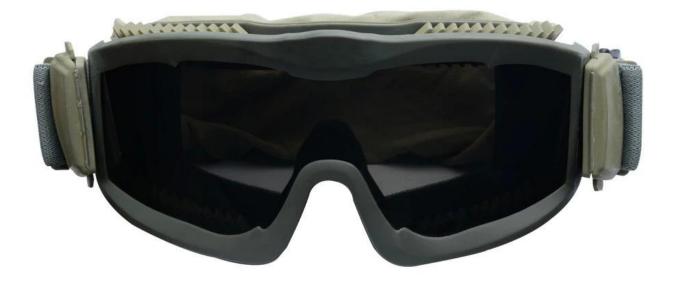

## **Product Feature**

ΠΠ

| Basic Information          |                                                                |
|----------------------------|----------------------------------------------------------------|
| Item Name                  | Military Safety Glasses                                        |
| Brand                      | AURORA                                                         |
| Model                      | QF-J206                                                        |
| Production<br>Place        | Dongguan China                                                 |
| Color                      | Armygreen                                                      |
| Material                   | PC Lens+TPEE spectacle frames                                  |
| Feature                    | Suitable for all kinds of weather                              |
| Function                   | 100% UV Anti-fog and dust Impact Resistance Wear-<br>resisting |
| Samples and Payment Policy |                                                                |
| Spec sample<br>cost        | Depends on your request                                        |
| Spec sample<br>time        | 0-15 days after confirm the artwork                            |
| Random sample<br>time      | 3 days delivery                                                |
| Payment<br>method          | PAYPAL OR T/T                                                  |

**Product Kind Show** 

**Picture Show** 

Army Green