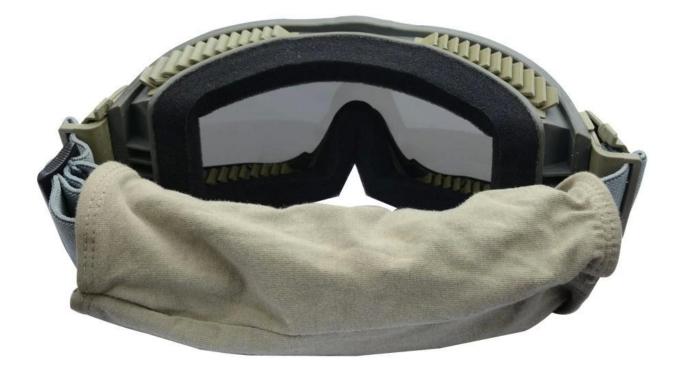

## **Product Feature**

ΠΠ

| Basic Information          |                                                                |
|----------------------------|----------------------------------------------------------------|
| Item Name                  | Military Safety Glasses                                        |
| Brand                      | AURORA                                                         |
| Model                      | QF-J206                                                        |
| Production<br>Place        | Dongguan China                                                 |
| Color                      | Armygreen                                                      |
| Material                   | PC Lens+TPEE spectacle frames                                  |
| Feature                    | Suitable for all kinds of weather                              |
| Function                   | 100% UV Anti-fog and dust Impact Resistance Wear-<br>resisting |
| Samples and Payment Policy |                                                                |
| Spec sample<br>cost        | Depends on your request                                        |
| Spec sample<br>time        | 0-15 days after confirm the artwork                            |
| Random sample<br>time      | 3 days delivery                                                |
| Payment<br>method          | PAYPAL OR T/T                                                  |

**Product Kind Show** 

**Picture Show** 

Army Green