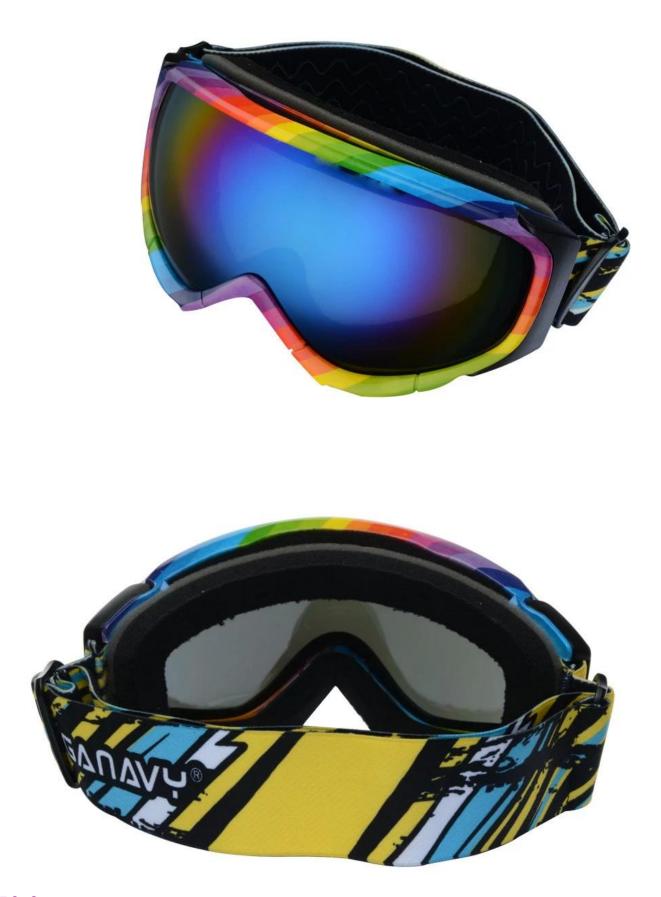

es                                  |
| Feature                    | Suitable for all kinds of weather                              |
| Function                   | 100% UV Anti-fog and dust Impact Resistance Wear-<br>resisting |
| Samples and Payment Policy |                                                                |
| Spec sample<br>cost        | Depends on your request                                        |
| Spec sample<br>time        | 0-15 days after confirm the artwork                            |
| Random sample<br>time      | 3 days delivery                                                |
| Payment<br>method          | PAYPAL OR T/T                                                  |

# **Product Kind Show**



Picture show

#### FOUR ADVANTAGES



White and blue











Pink



**Dark Blue**