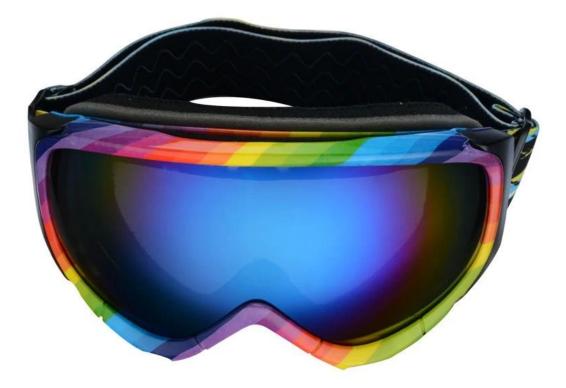

ames                                  |
| Feature                    | Suitable for all kinds of weather                              |
| Function                   | 100% UV Anti-fog and dust Impact Resistance Wear-<br>resisting |
| Samples and Payment Policy |                                                                |
| Spec sample<br>cost        | Depends on your request                                        |
| Spec sample<br>time        | 0-15 days after confirm the artwork                            |
| Random sample<br>time      | 3 days delivery                                                |
| Payment<br>method          | PAYPAL OR T/T                                                  |

# **Product Kind Show**



Picture show

#### FOUR ADVANTAGES



White and blue











Pink



**Dark Blue**