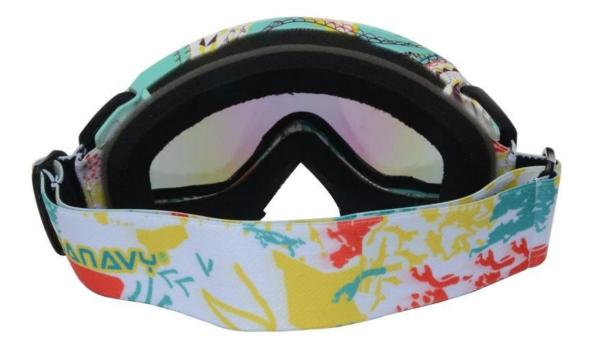

e frames                                  |
| Feature                    | Suitable for all kinds of weather                              |
| Function                   | 100% UV Anti-fog and dust Impact Resistance Wear-<br>resisting |
| Samples and Payment Policy |                                                                |
| Spec sample<br>cost        | Depends on your request                                        |
| Spec sample<br>time        | 0-15 days after confirm the artwork                            |
| Random sample<br>time      | 3 days delivery                                                |
| Payment<br>method          | PAYPAL OR T/T                                                  |

# **Product Kind Show**



Picture show

#### FOUR ADVANTAGES



White and blue











Pink



**Dark Blue**