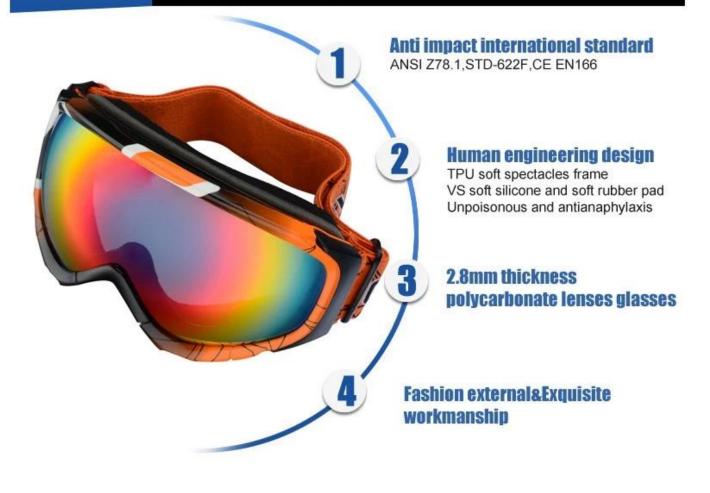

C Lens+TPEE spectacle frames                                  |
| Feature                    | Suitable for all kinds of weather                              |
| Function                   | 100% UV Anti-fog and dust Impact Resistance Wear-<br>resisting |
| Samples and Payment Policy |                                                                |
| Spec sample<br>cost        | Depends on your request                                        |
| Spec sample<br>time        | 0-15 days after confirm the artwork                            |
| Random sample<br>time      | 3 days delivery                                                |
| Payment<br>method          | PAYPAL OR T/T                                                  |

# **Product Kind Show**



Picture show

#### FOUR ADVANTAGES



White and blue











Pink



**Dark Blue**