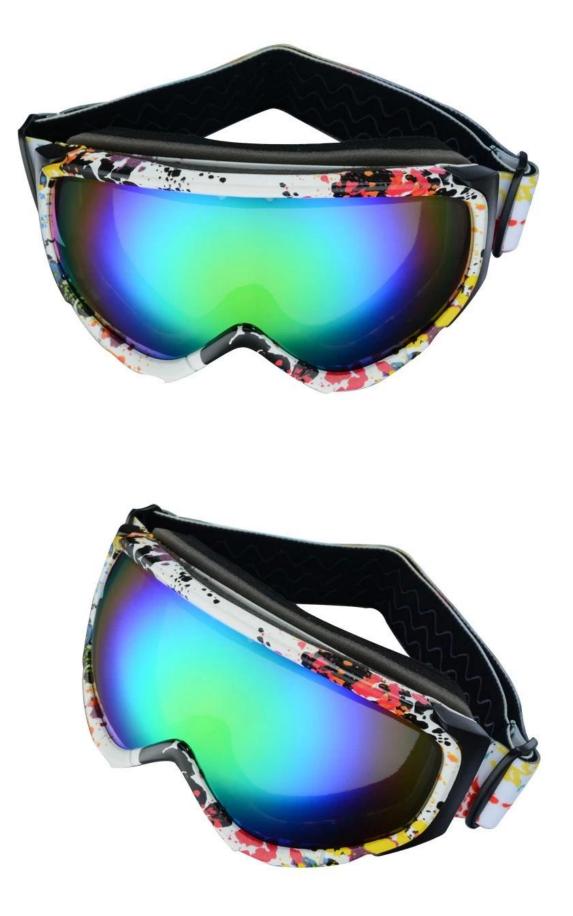

cle frames                                  |
| Feature                    | Suitable for all kinds of weather                              |
| Function                   | 100% UV Anti-fog and dust Impact Resistance Wear-<br>resisting |
| Samples and Payment Policy |                                                                |
| Spec sample<br>cost        | Depends on your request                                        |
| Spec sample<br>time        | 0-15 days after confirm the artwork                            |
| Random sample<br>time      | 3 days delivery                                                |
| Payment<br>method          | PAYPAL OR T/T                                                  |

# **Product Kind Show**



Picture show

#### FOUR ADVANTAGES



White and blue











Pink



**Dark Blue**