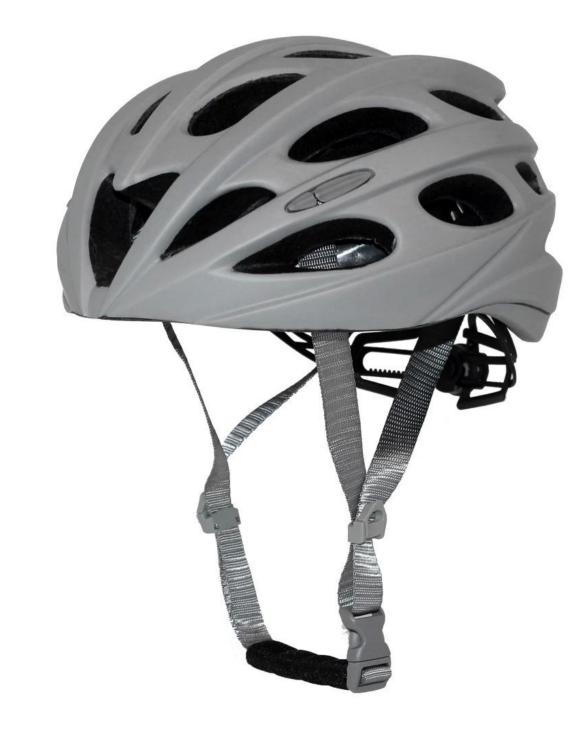

# Quality led helmet lights, road racing bike helmet with light B702

The Dial of Adjustment can be interchangeable with LED light

The Advantages of led helmet lights:

- 1. it's super light, only 220g, and well-ventilated, very fashion and elegant shape design.
- 2. Three-dimensional duct design: This design is very aerodynamic drag coefficient is small , in the process of riding , people wear more cool,
- 3. Removable brim: Block the sun and block the rain when riding,
- 4. In-mould technology: seamless , when the helmet by the impact , the entire helmet uniform force,
- 5. The high-temperature resistance PC shell, the black EPS material is imported from American.

6. Patent adjustor: The dial of adjustor can be replaced with LED light easily.

7. Certification : CE EN1078

## **Description of led helmet lights:**

Outer material : PC Lining material : High density Black EPS Size : S/M(54-58cm); M/L(58-62cm) Weight : 220g , Color : Pantone Accessories: Headring fit system, fast release buckle, PA webbing and detachable pads.

## The specification of led helmet lights:

| Model No.               | AU-B702 led helmet lights                        |
|-------------------------|--------------------------------------------------|
| Material                | In-mold EPS liner & PC shell                     |
| Certification           | CE EN1078                                        |
| Vents                   | 27 air vents                                     |
| Color                   | Pantone, customized                              |
| size/head circumference | S/M(54-58cm); M/L(58-62cm)                       |
| Weight                  | 220g                                             |
| Sample Time             | 7 days                                           |
| MOQ                     | 300pcs                                           |
| Package details         | PP bag+individual color box packing+mastercarton |

## The detail pictures of led helmet lights: