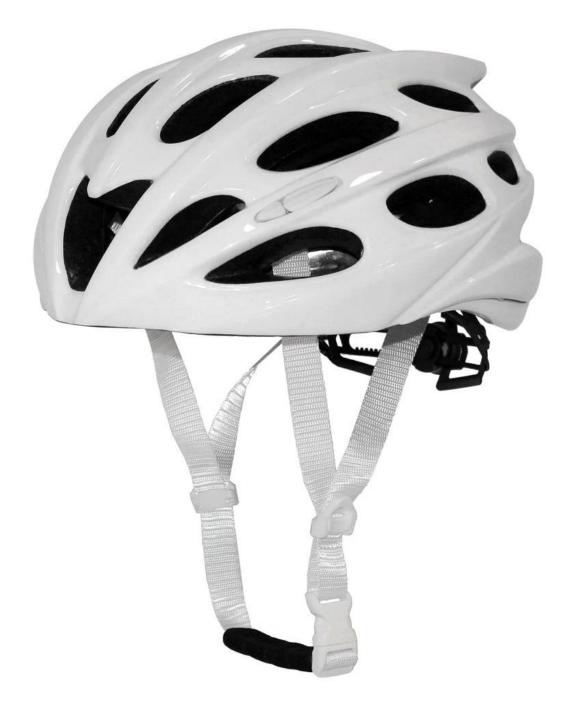

--------------------------|
| Material                | In-mold EPS liner & PC shell                     |
| Certification           | CE EN1078                                        |
| Vents                   | 27 air vents                                     |
| Color                   | Pantone, customized                              |
| size/head circumference | S/M(54-58cm); M/L(58-62cm)                       |
| Weight                  | 220g                                             |
| Sample Time             | 7 days                                           |
| MOQ                     | 300pcs                                           |
| Package details         | PP bag+individual color box packing+mastercarton |

## The detail pictures of led helmet lights:

















## The Customized accessories:

So far, we have been manufacturing & exporting different kinds of helmets for more than 24 years. You can purchase latest design quality helmets here as well as personalize your own designs since we can provide a strong R&D support.We provide different option for custom service that you can select the different helmet color, different strap color,LOGO custom service ,inner pad design, divider color, different strap buckle color, and we can provide different head adjuster even different color for visor.



## The head circumference knowledge of helmet with light:

#### **European Headform:**

An Oval shaped helmet is designed for a rider's head with a dimension which is considerably fit for Europeans.

#### **Generic headform:**

A generic headform helmet i