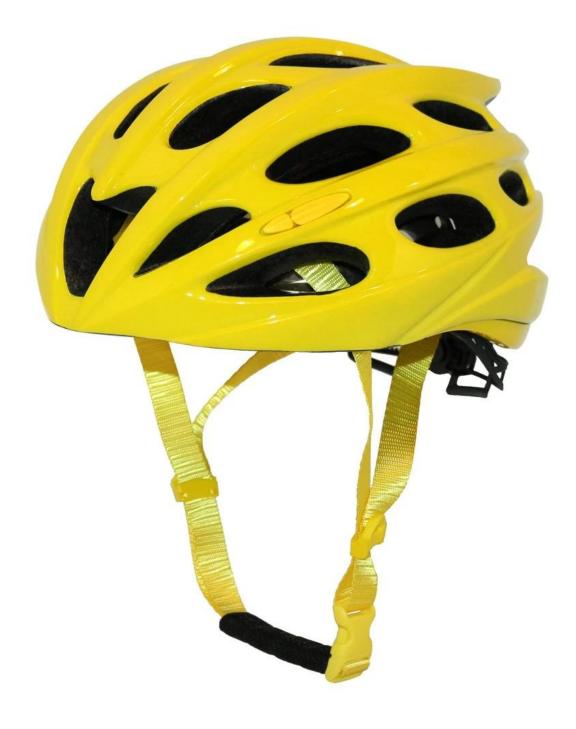

# Quality led helmet lights, road racing bike helmet with light B702

The Dial of Adjustment can be interchangeable with LED light

The Advantages of led helmet lights:

- 1. it's super light, only 220g, and well-ventilated, very fashion and elegant shape design.
- 2. Three-dimensional duct design: This design is very aerodynamic drag coefficient is small , in the process of riding , people wear more cool,
- 3. Removable brim: Block the sun and block the rain when riding,
- 4. In-mould technology: seamless , when the helmet by the impact , the entire helmet uniform force,
- 5. The high-temperature resistance PC shell, the black EPS material is imported from American.

6. Patent adjustor: The dial of adjustor can be replaced with LED light easily.

7. Certification : CE EN1078

## **Description of led helmet lights:**

Outer material : PC Lining material : High density Black EPS Size : S/M(54-58cm); M/L(58-62cm) Weight : 220g , Color : Pantone Accessories: Headring fit system, fast release buckle, PA webbing and detachable pads.

## The specification of led helmet lights:

| Model No.               | AU-B702 led helmet lights                        |
|-------------------------|--------------------------------------------------|
| Material                | In-mold EPS liner & PC shell                     |
| Certification           | CE EN1078                                        |
| Vents                   | 27 air vents                                     |
| Color                   | Pantone, customized                              |
| size/head circumference | S/M(54-58cm); M/L(58-62cm)                       |
| Weight                  | 220g                                             |
| Sample Time             | 7 days                                           |
| MOQ                     | 300pcs                                           |
| Package details         | PP bag+individual color box packing+mastercarton |

## The detail pictures of led helmet lights: