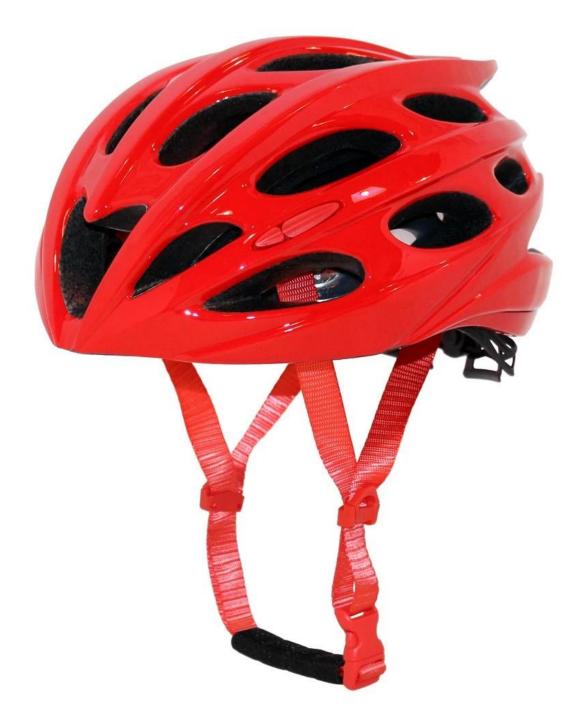

----------------------------|
| Material                | In-mold EPS liner & PC shell                     |
| Certification           | CE EN1078                                        |
| Vents                   | 27 air vents                                     |
| Color                   | Pantone, customized                              |
| size/head circumference | S/M(54-58cm); M/L(58-62cm)                       |
| Weight                  | 220g                                             |
| Sample Time             | 7 days                                           |
| MOQ                     | 300pcs                                           |
| Package details         | PP bag+individual color box packing+mastercarton |

## The detail pictures of led helmet lights:

















## The Customized accessories:

So far, we have been manufacturing & exporting different kinds of helmets for more than 24 years. You can purchase latest design quality helmets here as well as personalize your own designs since we can provide a strong R&D support.We provide different option for custom service that you can select the different helmet color, different strap color,LOGO custom service ,inner pad design, divider color, different strap buckle color, and we can provide different head adjuster even different color for visor.



## The head circumference knowledge of helmet with light:

#### **European Headform:**

An Oval shaped helmet is designed for a rider's head with a dimension which is considerably fit for Europeans.

#### **Generic headform:**

A generic headform helmet