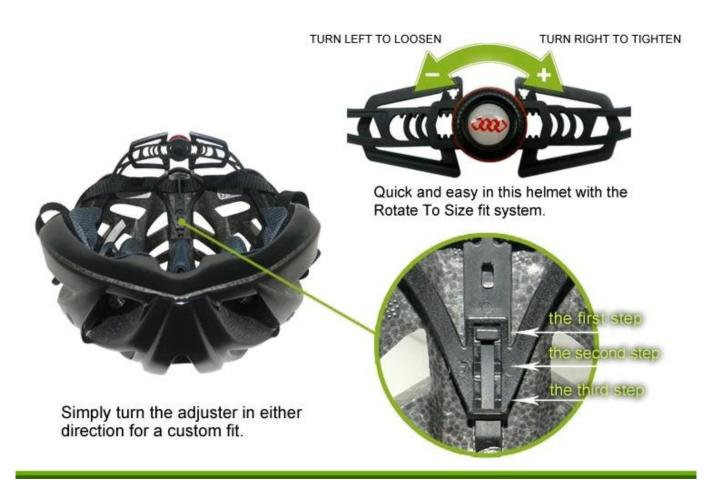

6. Patent adjustor: The dial of adjustor can be replaced with LED light easily.

7. Certification : CE EN1078