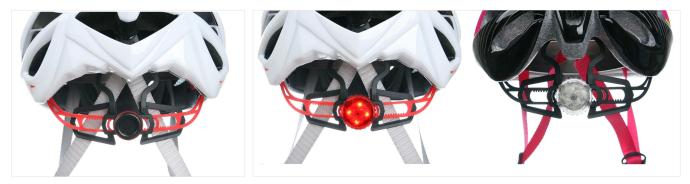

# Quality led helmet lights, road racing bike helmet with light B702

The Dial of Adjustment can be interchangeable with LED light

The Advantages of led helmet lights:

- 1. it's super light, only 220g, and well-ventilated, very fashion and elegant shape design.
- 2. Three-dimensional duct design: This design is very aerodynamic drag coefficient is small , in the process of riding , people wear more cool,
- 3. Removable brim: Block the sun and block the rain when riding,
- 4. In-mould technology: seamless , when the helmet by the impact , the entire helmet uniform force,
- 5. The high-temperature resistance PC shell, the black EPS material is imported from American.

6. Patent adjustor: The dial of adjustor can be replaced with LED light easily.

7. Certification : CE EN1078

## The detail pictures of led helmet lights: