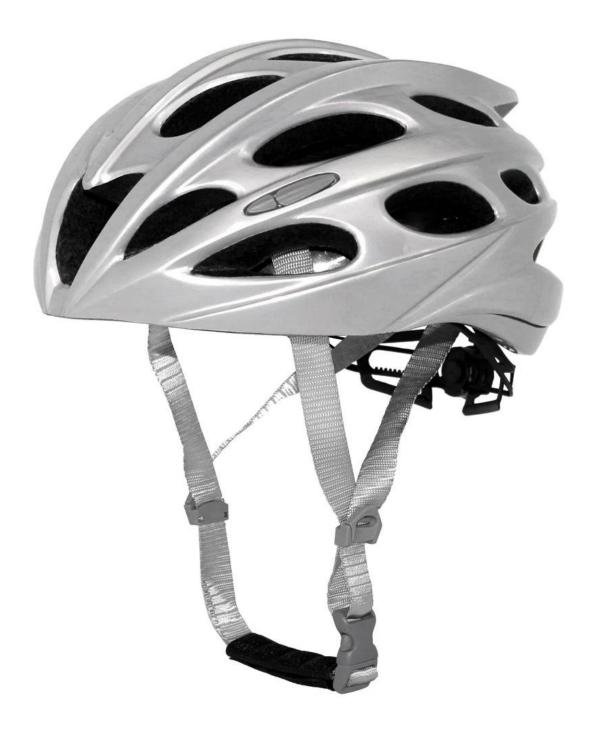

# Quality led helmet lights, road racing bike helmet with light B702

The Dial of Adjustment can be interchangeable with LED light

The Advantages of led helmet lights:

- 1. it's super light, only 220g, and well-ventilated, very fashion and elegant shape design.
- 2. Three-dimensional duct design: This design is very aerodynamic drag coefficient is small , in the process of riding , people wear more cool,
- 3. Removable brim: Block the sun and block the rain when riding,
- 4. In-mould technology: seamless , when the helmet by the impact , the entire helmet uniform force,
- 5. The high-temperature resistance PC shell, the black EPS material is imported from American.

6. Patent adjustor: The dial of adjustor can be replaced with LED light easily.

7. Certification : CE EN1078

## **Description of led helmet lights:**

Outer material : PC Lining material : High density Black EPS Size : S/M(54-58cm); M/L(58-62cm) Weight : 220g , Color : Pantone Accessories: Headring fit system, fast release buckle, PA webbing and detachable pads.

## The specification of led helmet lights:

| Model No.               | AU-B702 led helmet lights                        |
|-------------------------|--------------------------------------------------|
| Material                | In-mold EPS liner & PC shell                     |
| Certification           | CE EN1078                                        |
| Vents                   | 27 air vents                                     |
| Color                   | Pantone, customized                              |
| size/head circumference | S/M(54-58cm); M/L(58-62cm)                       |
| Weight                  | 220g                                             |
| Sample Time             | 7 days                                           |
| MOQ                     | 300pcs                                           |
| Package details         | PP bag+individual color box packing+mastercarton |