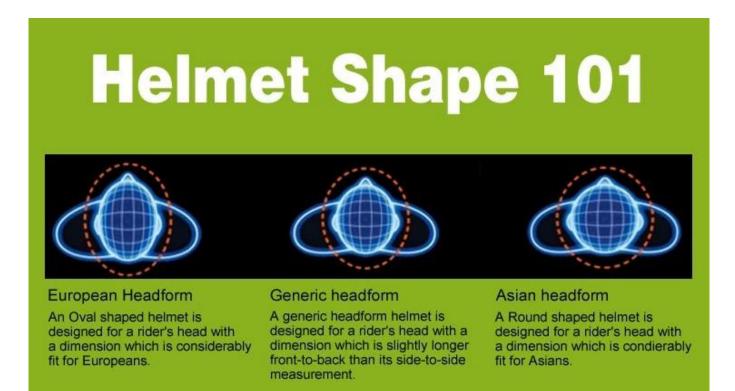

## The head circumference knowledge of helmet with light:

#### **European Headform:**

An Oval shaped helmet is designed for a rider's head with a dimension which is considerably fit for Europeans.

#### **Generic headform:**

A generic headform helmet is designed for a rider's head with a dimension which is slightly longer front-toback than its side-to-side measurement.

#### Asian headform:

A Round shaped helmet is designed for a rider's head with a dimension which is condierably fit for Asians.