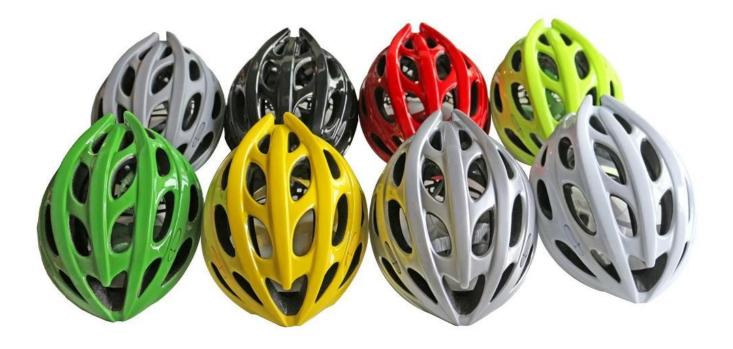

## **Description of led helmet lights:**

Outer material : PC Lining material : High density Black EPS Size : S/M(54-58cm); M/L(58-62cm) Weight : 220g , Color : Pantone Accessories: Headring fit system, fast release buckle, PA webbing and detachable pads.

## The specification of led helmet lights:

| Model No.               | AU-B702 led helmet lights                        |
|-------------------------|--------------------------------------------------|
| Material                | In-mold EPS liner & PC shell                     |
| Certification           | CE EN1078                                        |
| Vents                   | 27 air vents                                     |
| Color                   | Pantone, customized                              |
| size/head circumference | S/M(54-58cm); M/L(58-62cm)                       |
| Weight                  | 220g                                             |
| Sample Time             | 7 days                                           |
| MOQ                     | 300pcs                                           |
| Package details         | PP bag+individual color box packing+mastercarton |