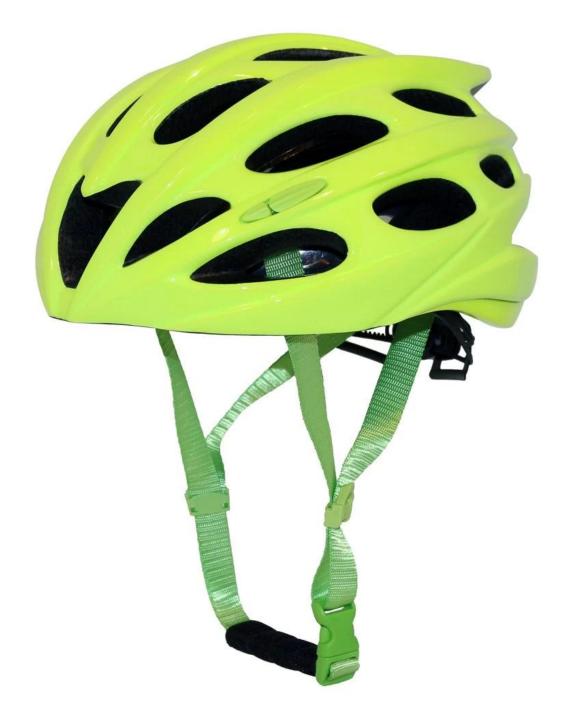

# Quality led helmet lights, road racing bike helmet with light B702

The Dial of Adjustment can be interchangeable with LED light

The Advantages of led helmet lights:

- 1. it's super light, only 220g, and well-ventilated, very fashion and elegant shape design.
- 2. Three-dimensional duct design: This design is very aerodynamic drag coefficient is small , in the process of riding , people wear more cool,
- 3. Removable brim: Block the sun and block the rain when riding,
- 4. In-mould technology: seamless , when the helmet by the impact , the entire helmet uniform force,
- 5. The high-temperature resistance PC shell, the black EPS material is imported from American.

6. Patent adjustor: The dial of adjustor can be replaced with LED light easily.

7. Certification : CE EN1078

## **Description of led helmet lights:**

Outer material : PC Lining material : High density Black EPS Size : S/M(54-58cm); M/L(58-62cm) Weight : 220g , Color : Pantone Accessories: Headring fit system, fast release buckle, PA webbing and detachable pads.

## The specification of led helmet lights:

| Model No.               | AU-B702 led helmet lights                        |
|-------------------------|--------------------------------------------------|
| Material                | In-mold EPS liner & PC shell                     |
| Certification           | CE EN1078                                        |
| Vents                   | 27 air vents                                     |
| Color                   | Pantone, customized                              |
| size/head circumference | S/M(54-58cm); M/L(58-62cm)                       |
| Weight                  | 220g                                             |
| Sample Time             | 7 days                                           |
| MOQ                     | 300pcs                                           |
| Package details         | PP bag+individual color box packing+mastercarton |

## The detail pictures of led helmet lights: