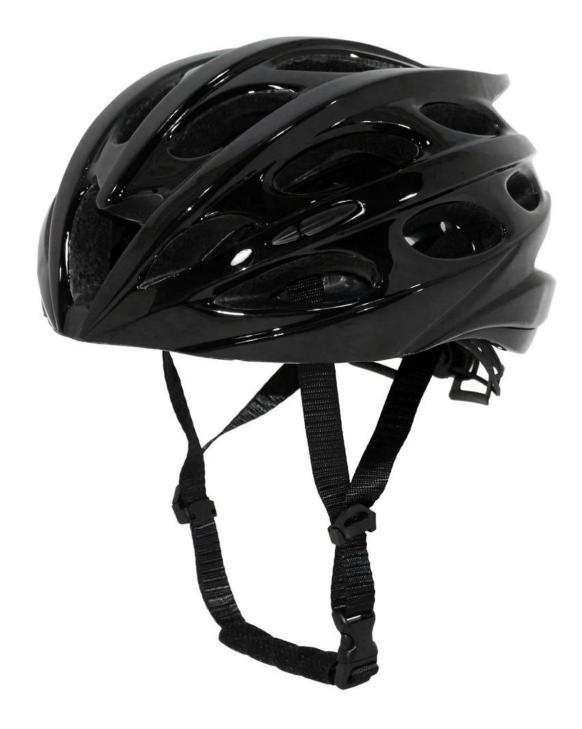

------------------------------|
| Material                | In-mold EPS liner & PC shell                     |
| Certification           | CE EN1078                                        |
| Vents                   | 27 air vents                                     |
| Color                   | Pantone, customized                              |
| size/head circumference | S/M(54-58cm); M/L(58-62cm)                       |
| Weight                  | 220g                                             |
| Sample Time             | 7 days                                           |
| MOQ                     | 300pcs                                           |
| Package details         | PP bag+individual color box packing+mastercarton |

## The detail pictures of led helmet lights:

















## The Customized accessories:

So far, we have been manufacturing & exporting different kinds of helmets for more than 24 years. You can purchase latest design quality helmets here as well as personalize your own designs since we can provide a strong R&D support.We provide different option for custom service that you can select the different helmet color, different strap color,LOGO custom service ,inner pad design, divider color, different strap buckle color, and we can provide different head adjuster even different color for visor.



## The head circumference knowledge of helmet with light:

#### **European Headform:**

An Oval shaped helmet is designed for a rider's head with a dimension which is considerably fit for Europeans.

#### **Generic headform:**

A generic headform helm