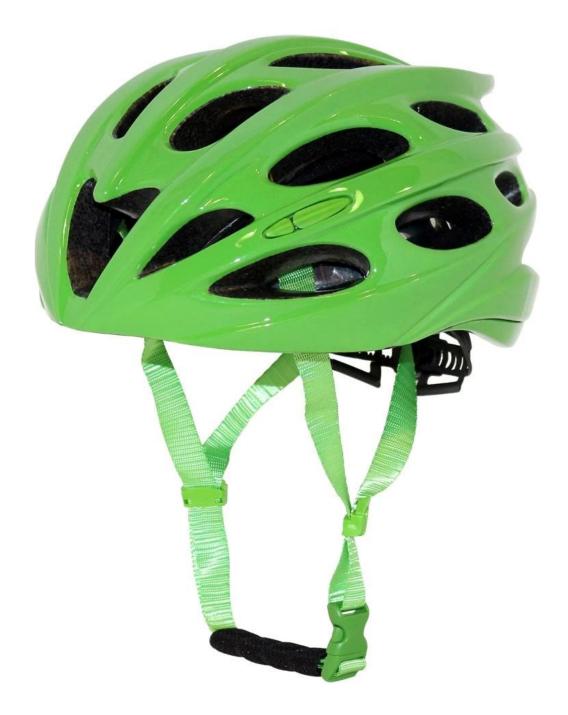

# Quality led helmet lights, road racing bike helmet with light B702

The Dial of Adjustment can be interchangeable with LED light

The Advantages of led helmet lights:

- 1. it's super light, only 220g, and well-ventilated, very fashion and elegant shape design.
- 2. Three-dimensional duct design: This design is very aerodynamic drag coefficient is small , in the process of riding , people wear more cool,
- 3. Removable brim: Block the sun and block the rain when riding,
- 4. In-mould technology: seamless , when the helmet by the impact , the entire helmet uniform force,
- 5. The high-temperature resistance PC shell, the black EPS material is imported from American.

6. Patent adjustor: The dial of adjustor can be replaced with LED light easily.

7. Certification : CE EN1078

## **Description of led helmet lights:**

Outer material : PC Lining material : High density Black EPS Size : S/M(54-58cm); M/L(58-62cm) Weight : 220g , Color : Pantone Accessories: Headring fit system, fast release buckle, PA webbing and detachable pads.

## The specification of led helmet lights:

| Model No.               | AU-B702 led helmet lights                        |
|-------------------------|--------------------------------------------------|
| Material                | In-mold EPS liner & PC shell                     |
| Certification           | CE EN1078                                        |
| Vents                   | 27 air vents                                     |
| Color                   | Pantone, customized                              |
| size/head circumference | S/M(54-58cm); M/L(58-62cm)                       |
| Weight                  | 220g                                             |
| Sample Time             | 7 days                                           |
| MOQ                     | 300pcs                                           |
| Package details         | PP bag+individual color box packing+mastercarton |

## The detail pictures of led helmet lights: