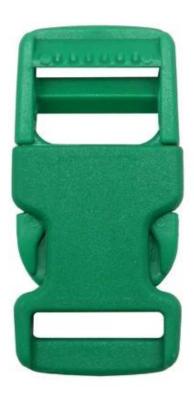

# Alibaba Highly recommend helmet supplier----Quick Release Clip Buckle for cycle helmet

As a factory with 23-year R&D experience, we have developed a serie of helmet strap buckles for different helmets & comply with different helmet designs! such as Nylon ITW buckle, PP buckle, Magnetic buckle.

#### **Features of Quick Release Clip Buckle:**

- Easy, one-handed operation (even with gloves!)
- No pinching
- Durable, robust and secure

Patent self-developed magnetic buckle

Fidlock magnetic buckle

We can also customize various colors buckle.

### There are four different helmet Buckle for your freely choice:

- Standard ITW brand Nylon helmet buckle
- Traditional helmet buckle
- Patent self-developed magnetic buckle (the comprehensive safety, functionality and great ease of