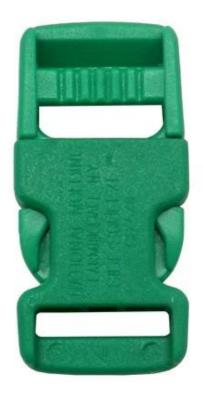

# Alibaba Highly recommend helmet supplier----Quick Release Clip Buckle for cycle helmet

As a factory with 23-year R&D experience, we have developed a serie of helmet strap buckles for different helmets & comply with different helmet designs! such as Nylon ITW buckle, PP buckle, Magnetic buckle.

#### **Features of Quick Release Clip Buckle:**

- Easy, one-handed operation (even with gloves!)
- No pinching
- Durable, robust and secure

Patent self-developed magnetic buckle

Fidlock magnetic buckle

We can also customize various colors buckle.

### There are four different helmet Buckle for your freely choice:

- Standard ITW brand Nylon helmet buckle
- Traditional helmet buckle
- Patent self-developed magnetic buckle (the comprehensive safety, functionality and great ease of