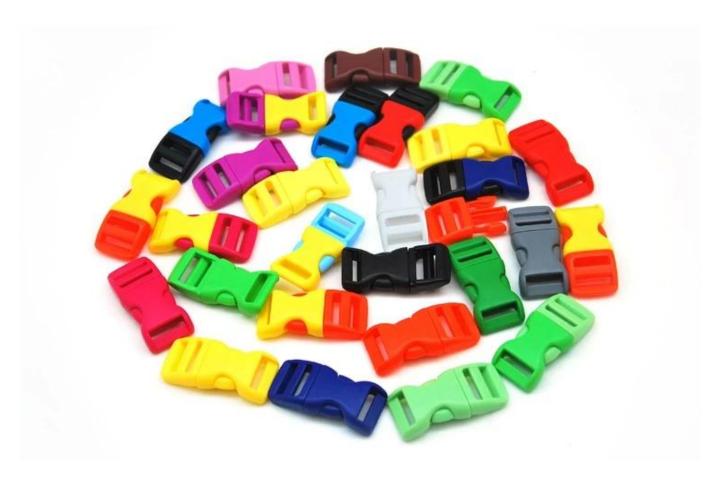

#### **Customized varieties colors of helmet accessories for your freely choice:**

- Available helmet lockable strap divider in varieties color.
- Available helmet strap buckle in varieties colors.
- Available helmet strap holder in varieties colors.