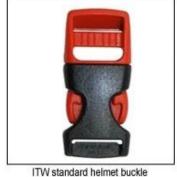

### There are four different helmet Buckle for your freely choice:

- Standard ITW brand Nylon helmet buckle
- Traditional helmet buckle
- Patent self-developed magnetic buckle (the comprehensive safety, functionality and great ease of