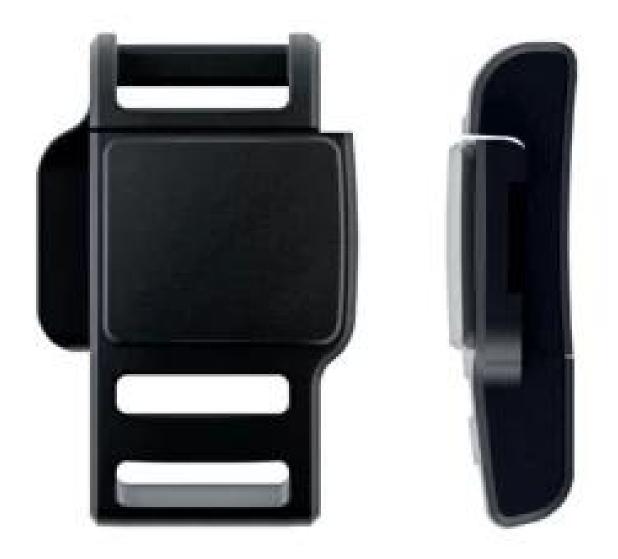

#### **Features of Quick Release Clip Buckle:**

- Easy, one-handed operation (even with gloves!)
- No pinching
- Durable, robust and secure

Patent self-developed magnetic buckle

Fidlock magnetic buckle

We can also customize various colors buckle.

### There are four different helmet Buckle for your freely choice:

- Standard ITW brand Nylon helmet buckle
- Traditional helmet buckle
- Patent self-developed magnetic buckle (the comprehensive safety, functionality and great ease of

use of helmets with the "one-hand fastener", with strong magnets make them easy to close and open, very convenient and safe).

- Fidlock brand magetic buckle.