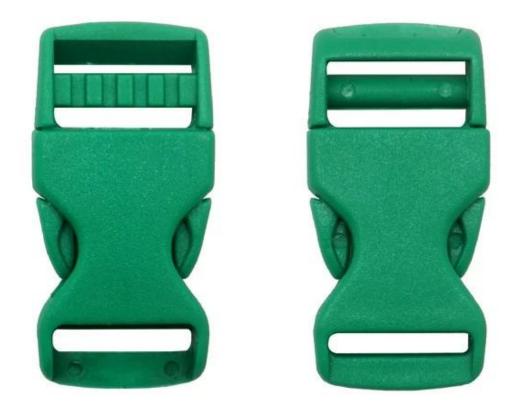

#### **Features of Quick Release Clip Buckle:**

- Easy, one-handed operation (even with gloves!)
- No pinching
- Durable, robust and secure

Patent self-developed magnetic buckle

Fidlock magnetic buckle

We can also customize various colors buckle.

### There are four different helmet Buckle for your freely choice:

- Standard ITW brand Nylon helmet buckle
- Traditional helmet buckle
- Patent self-developed magnetic buckle (the comprehensive safety, functionality and great ease of

use of helmets with the "one-hand fastener", with strong magnets make them easy to close and open, very convenient and safe).

- Fidlock brand magetic buckle.