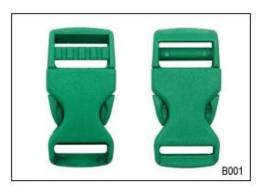

### There are four different helmet Buckle for your freely choice:

- Standard ITW brand Nylon helmet buckle
- Traditional helmet buckle
- Patent self-developed magnetic buckle (the comprehensive safety, functionality and great ease of

#### **Customized varieties colors of helmet accessories for your freely choice:**

- Available helmet lockable strap divider in varieties color.
- Available helmet strap buckle in varieties colors.
- Available helmet strap holder in varieties colors.