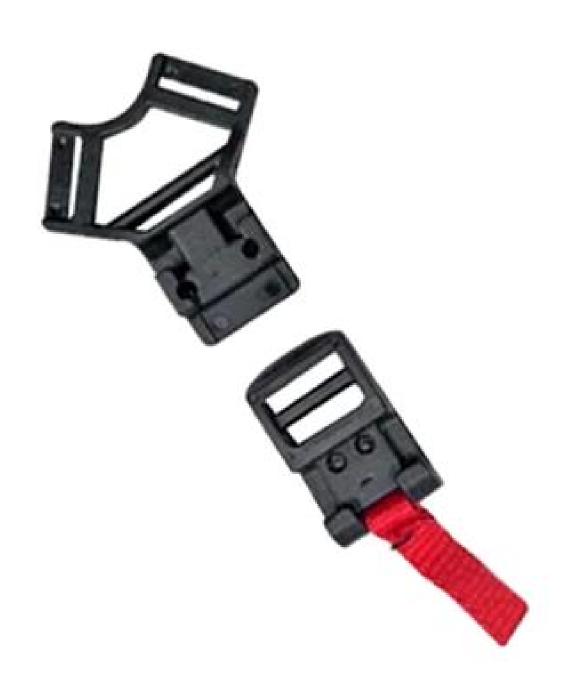

#### **Features of Quick Release Clip Buckle:**

- Easy, one-handed operation (even with gloves!)
- No pinching
- Durable, robust and secure

Patent self-developed magnetic buckle

Fidlock magnetic buckle

We can also customize various colors buckle.

### There are four different helmet Buckle for your freely choice:

- Standard ITW brand Nylon helmet buckle
- Traditional helmet buckle
- Patent self-developed magnetic buckle (the comprehensive safety, functionality and great ease of

use of helmets with the "one-hand fastener", with strong magnets make them easy to close and open, very convenient and safe).

- Fidlock brand magetic buckle.