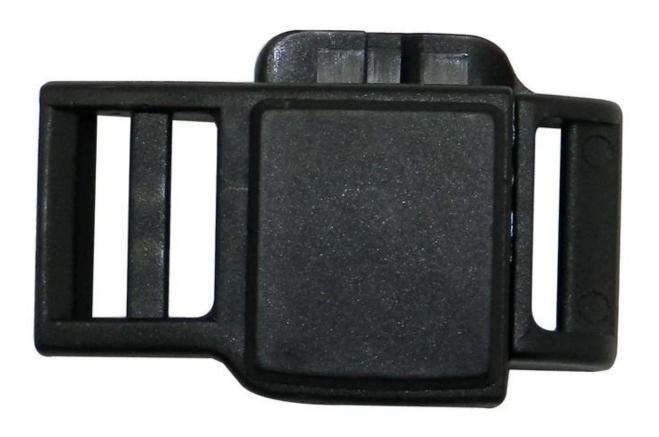

#### **Features of Quick Release Clip Buckle:**

- Easy, one-handed operation (even with gloves!)
- No pinching
- Durable, robust and secure

Patent self-developed magnetic buckle

Fidlock magnetic buckle

We can also customize various colors buckle.

### There are four different helmet Buckle for your freely choice:

- Standard ITW brand Nylon helmet buckle
- Traditional helmet buckle
- Patent self-developed magnetic buckle (the comprehensive safety, functionality and great ease of

use of helmets with the "one-hand fastener", with strong magnets make them easy to close and open, very convenient and safe).

- Fidlock brand magetic buckle.