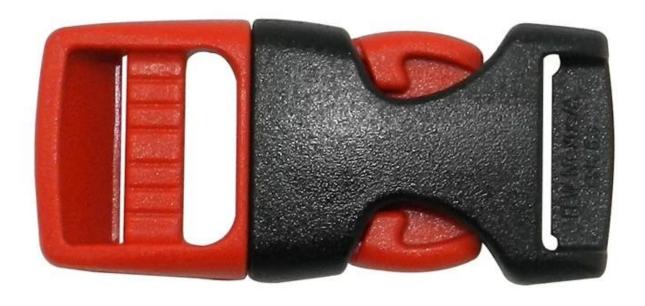

#### **Customized varieties colors of helmet accessories for your freely choice:**

- Available helmet lockable strap divider in varieties color.
- Available helmet strap buckle in varieties colors.
- Available helmet strap holder in varieties colors.