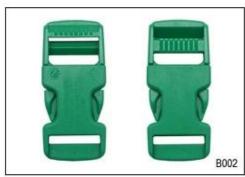

### There are four different helmet Buckle for your freely choice:

- Standard ITW brand Nylon helmet buckle
- Traditional helmet buckle
- Patent self-developed magnetic buckle (the comprehensive safety, functionality and great ease of

#### **Customized varieties colors of helmet accessories for your freely choice:**

- Available helmet lockable strap divider in varieties color.
- Available helmet strap buckle in varieties colors.
- Available helmet strap holder in varieties colors.