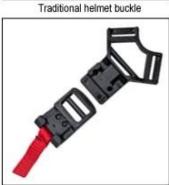

### There are four different helmet Buckle for your freely choice:

- Standard ITW brand Nylon helmet buckle
- Traditional helmet buckle
- Patent self-developed magnetic buckle (the comprehensive safety, functionality and great ease of