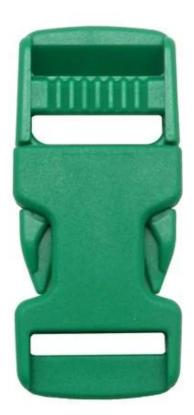

# Alibaba Highly recommend helmet supplier----Quick Release Clip Buckle for cycle helmet

As a factory with 23-year R&D experience, we have developed a serie of helmet strap buckles for different helmets & comply with different helmet designs! such as Nylon ITW buckle, PP buckle, Magnetic buckle.

#### **Features of Quick Release Clip Buckle:**

- Easy, one-handed operation (even with gloves!)
- No pinching
- Durable, robust and secure

Patent self-developed magnetic buckle

Fidlock magnetic buckle

We can also customize various colors buckle.

### There are four different helmet Buckle for your freely choice:

- Standard ITW brand Nylon helmet buckle
- Traditional helmet buckle
- Patent self-developed magnetic buckle (the comprehensive safety, functionality and great ease of