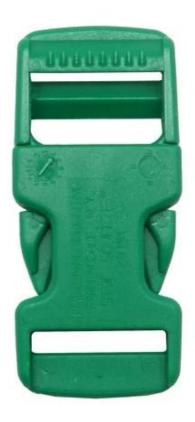

# Alibaba Highly recommend helmet supplier----Quick Release Clip Buckle for cycle helmet

As a factory with 23-year R&D experience, we have developed a serie of helmet strap buckles for different helmets & comply with different helmet designs! such as Nylon ITW buckle, PP buckle, Magnetic buckle.

#### **Features of Quick Release Clip Buckle:**

- Easy, one-handed operation (even with gloves!)
- No pinching
- Durable, robust and secure

Patent self-developed magnetic buckle

Fidlock magnetic buckle

We can also customize various colors buckle.

### There are four different helmet Buckle for your freely choice:

- Standard ITW brand Nylon helmet buckle
- Traditional helmet buckle
- Patent self-developed magnetic buckle (the comprehensive safety, functionality and great ease of