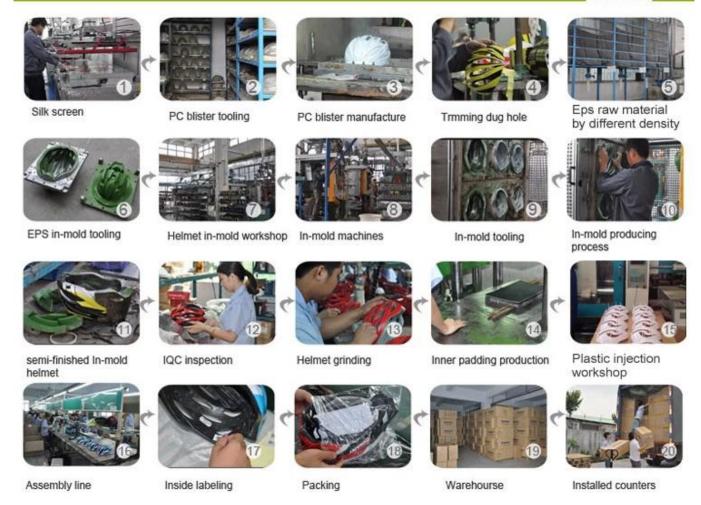

# The helmet production procedure is as below:

silk screen  $\rightarrow$  PC blister tooling  $\rightarrow$  PC blister manufacture  $\rightarrow$  Trimming dug hole  $\rightarrow$  EPS raw material by different density  $\rightarrow$  EPS in-mold tooling  $\rightarrow$  helmet in-mold workshop  $\rightarrow$  in-mold machines  $\rightarrow$  in-mold tooling  $\rightarrow$  in-mold producing process  $\rightarrow$  semi-finished in-mold helmet  $\rightarrow$  IQC inspection  $\rightarrow$  helmet grinding  $\rightarrow$  inner padding production  $\rightarrow$  plastic injection workshop  $\rightarrow$  assembly line  $\rightarrow$ inside labeling  $\rightarrow$  packing  $\rightarrow$  warehouse  $\rightarrow$  installed counters.

### **Production Procedure**