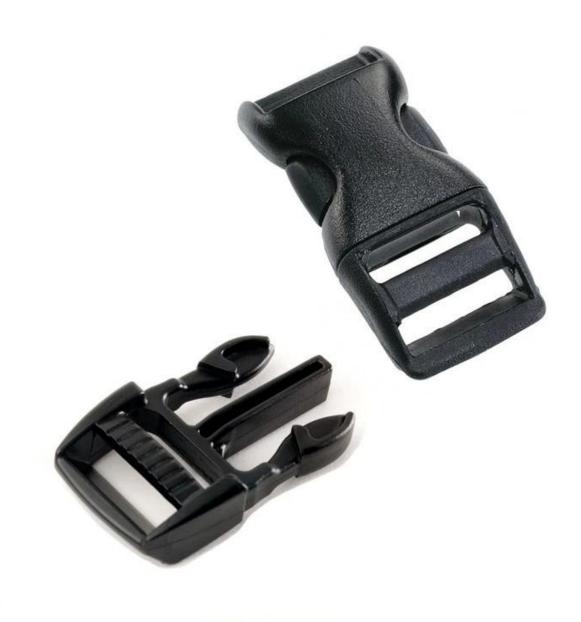

### **Helmet Buckle Options**

#### We can also customize various colors buckle.

Many plastic accessories are available in order to adapt the helmet to its use:

There are four different helmet strap buckle for your freely choice:

- Standard ITW brand Nylon helmet buckle
- Traditional helmet buckle
- Patent self-developed magnetic buckle (the comprehensive safety, functionality and great ease of

use of helmets with the "one-hand fastener", with strong magnets make them easy to close and open, very convenient and safe).

- Fidlock brand magetic buckle.

Customized varieties colors of helmet accessories for your freely choice:

- Available helmet lockable strap divider in varieties color.
- Available helmet strap buckle in varieties colors.
- Available helmet strap holder in varieties colors.