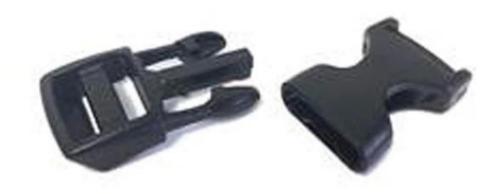

### **Helmet Buckle Options**

#### We can also customize various colors buckle.

Many plastic accessories are available in order to adapt the helmet to its use:

There are four different helmet strap buckle for your freely choice:

- Standard ITW brand Nylon helmet buckle
- Traditional helmet buckle
- Patent self-developed magnetic buckle (the comprehensive safety, functionality and great ease of

use of helmets with the "one-hand fastener", with strong magnets make them easy to close and open, very convenient and safe).

- Fidlock brand magetic buckle.

Customized varieties colors of helmet accessories for your freely choice:

- Available helmet lockable strap divider in varieties color.
- Available helmet strap buckle in varieties colors.
- Available helmet strap holder in varieties colors.