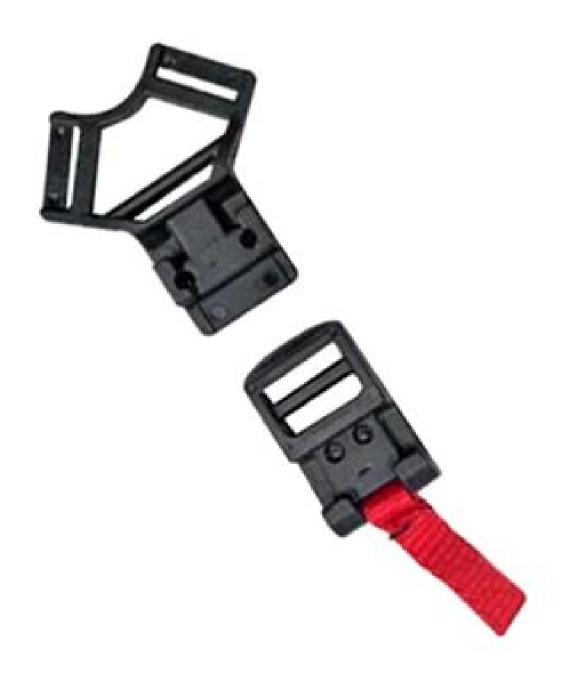

### **Helmet Buckle Options**

#### We can also customize various colors buckle.

Many plastic accessories are available in order to adapt the helmet to its use:

There are four different helmet strap buckle for your freely choice:

- Standard ITW brand Nylon helmet buckle
- Traditional helmet buckle
- Patent self-developed magnetic buckle (the comprehensive safety, functionality and great ease of

use of helmets with the "one-hand fastener", with strong magnets make them easy to close and open, very convenient and safe).

- Fidlock brand magetic buckle.

Customized varieties colors of helmet accessories for your freely choice:

- Available helmet lockable strap divider in varieties color.
- Available helmet strap buckle in varieties colors.
- Available helmet strap holder in varieties colors.