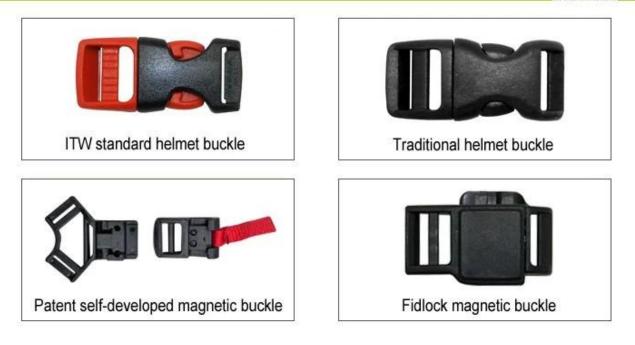

### **Helmet Buckle Options**

#### We can also customize various colors buckle.

Many plastic accessories are available in order to adapt the helmet to its use:

There are four different helmet strap buckle for your freely choice:

- Standard ITW brand Nylon helmet buckle
- Traditional helmet buckle
- Patent self-developed magnetic buckle (the comprehensive safety, functionality and great ease of

use of helmets with the "one-hand fastener", with strong magnets make them easy to close and open, very convenient and safe).

- Fidlock brand magetic buckle.

Customized varieties colors of helmet accessories for your freely choice: