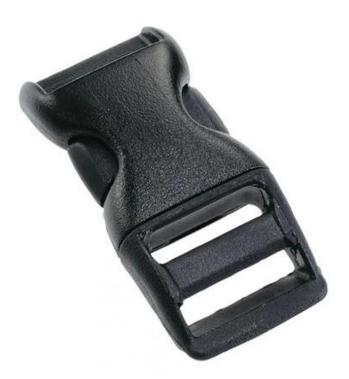

### **Helmet Buckle Options**

#### We can also customize various colors buckle.

Many plastic accessories are available in order to adapt the helmet to its use:

There are four different helmet strap buckle for your freely choice:

- Standard ITW brand Nylon helmet buckle
- Traditional helmet buckle
- Patent self-developed magnetic buckle (the comprehensive safety, functionality and great ease of

use of helmets with the "one-hand fastener", with strong magnets make them easy to close and open, very convenient and safe).

- Fidlock brand magetic buckle.

Customized varieties colors of helmet accessories for your freely choice:

- Available helmet lockable strap divider in varieties color.
- Available helmet strap buckle in varieties colors.
- Available helmet strap holder in varieties colors.