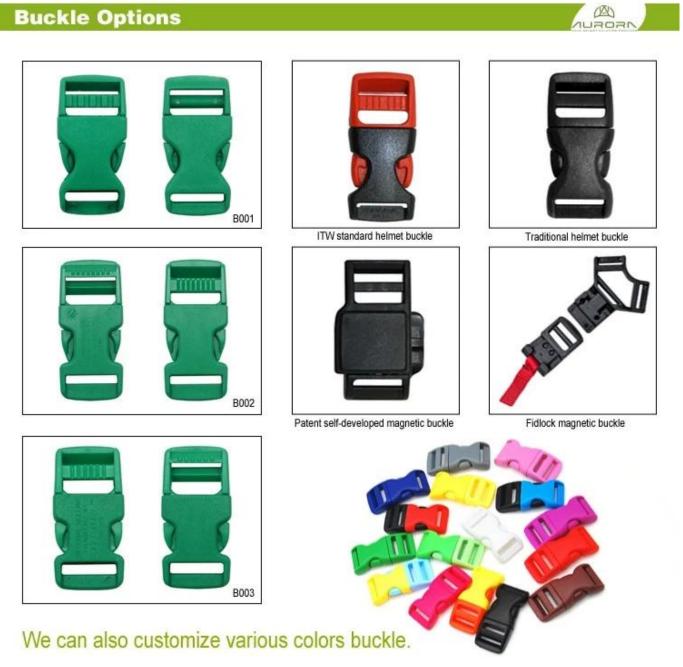

## **Buckle Options**

#### We can also customize various colors buckle.

Many plastic accessories are available in order to adapt the helmet to its use:

There are four different helmet strap buckle for your freely choice:

- Standard ITW brand Nylon helmet buckle
- Traditional helmet buckle
- Patent self-developed magnetic buckle (the comprehensive safety, functionality and great ease of

use of helmets with the "one-hand fastener", with strong magnets make them easy to close and open, very convenient and safe).

- Fidlock brand magetic buckle.

Customized varieties colors of helmet accessories for your freely choice: