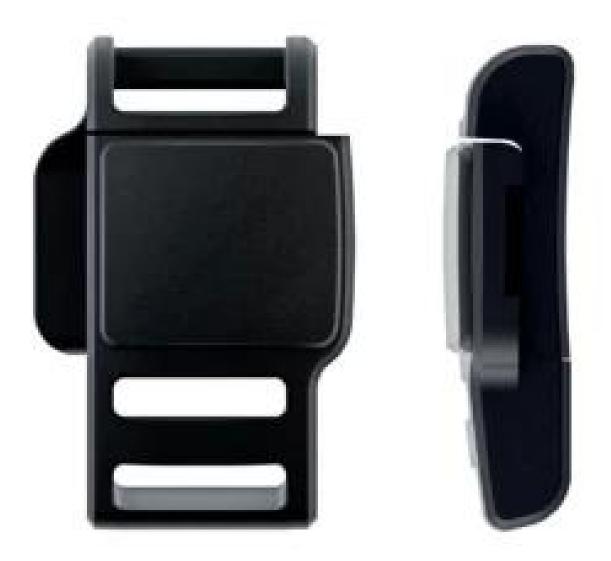

### **Helmet Buckle Options**

#### We can also customize various colors buckle.

Many plastic accessories are available in order to adapt the helmet to its use:

There are four different helmet strap buckle for your freely choice:

- Standard ITW brand Nylon helmet buckle
- Traditional helmet buckle
- Patent self-developed magnetic buckle (the comprehensive safety, functionality and great ease of

use of helmets with the "one-hand fastener", with strong magnets make them easy to close and open, very convenient and safe).

- Fidlock brand magetic buckle.

Customized varieties colors of helmet accessories for your freely choice:

- Available helmet lockable strap divider in varieties color.
- Available helmet strap buckle in varieties colors.
- Available helmet strap holder in varieties colors.