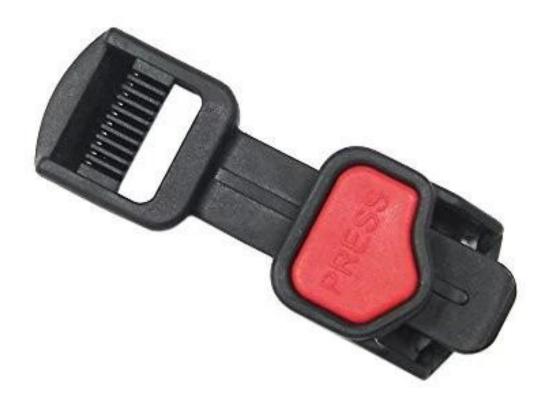

## **Quick Release Clip Buckle supply**

helmet buckle closes automatically and can be opened easily with just two fingers by sliding laterally. Even when wearing gloves it can be opened quickly and effortlessly. Unlike traditional buckles, the risk of pinching the skin is completely eliminated. The advanced magnetic fastener allows virtually automatic closing while also enabling riders to unlock their helmet in a snap—with just one hand and even while wearing gloves! Features:

Easy, one-handed operation (even with gloves!) No pinching One click to close Durable, robust and secure Currently available in ES, Sierra, Avalon and Intrepid helmets

#### We can also customize various colors buckle.

Many plastic accessories are available in order to adapt the helmet to its use:

There are four different helmet strap buckle for your freely choice:

- Standard ITW brand Nylon helmet buckle
- Traditional helmet buckle
- Patent self-developed magnetic buckle (the comprehensive safety, functionality and great ease of

use of helmets with the "one-hand fastener", with strong magnets make them easy to close and open, very convenient and safe).

- Fidlock brand magetic buckle.

Customized varieties colors of helmet accessories for your freely choice: